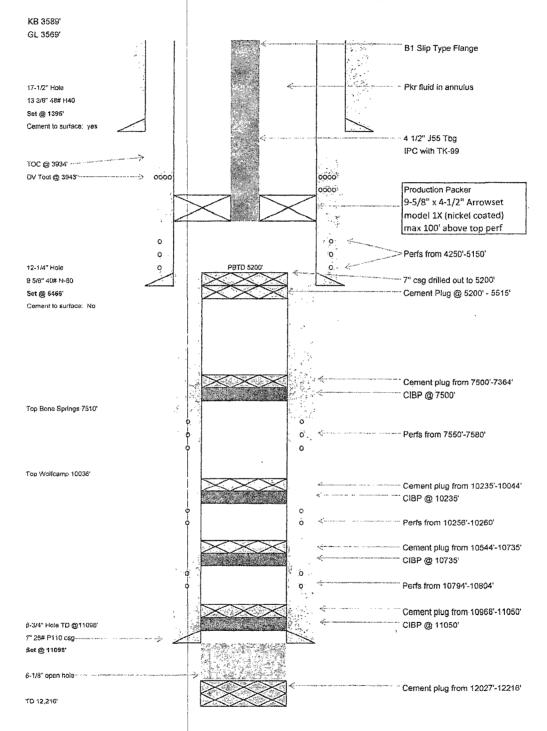

| - 3                                   |  |  |
| :                  |                      |                |               |                                                     |                                |                     | Certificate No   | mber                            | · · · · · · · · · · · · · · · · · · · |  |  |
| •                  |                      |                |               |                                                     |                                |                     | Centificate N    | minoci                          |                                       |  |  |

## PROPOSED WELLBORE

Raz Oil and Gas, LLC

YO 11 SWD #2

(formerly Julia 15 State Com #1)

API#30-025-35910

660 FNL x 1650' FEL, UL 'B' Sec 15, T21S, R35E, Lea County, NM



## **CONDITIONS OF APPROVAL**

| API#         | Operator          | Well name & Number |
|--------------|-------------------|--------------------|
| 30-025-35910 | RAZ OIL & GAS LLC | YO STATE SWD # 002 |

Applicable conditions of approval marked with XXXXXX

## Administrative Orders Required

| XXXXXXX     | If using a pit for drilling and completion operations, must have an approved pit form prior to spudding the well |  |  |  |  |  |  |  |
|-------------|------------------------------------------------------------------------------------------------------------------|--|--|--|--|--|--|--|
| XXXXXXX     | Will require administrative order for injection or disposal prior to injection or disposal                       |  |  |  |  |  |  |  |
|             |