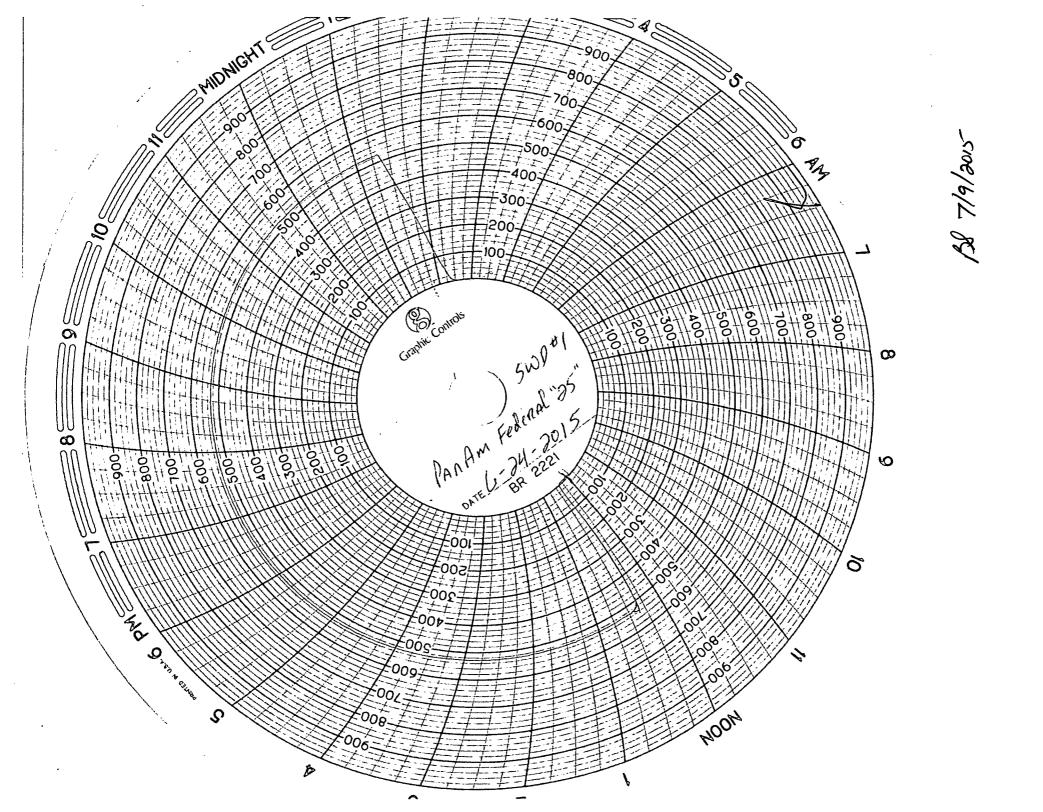

6/24/2015 Bradenhead Test was run on the Pan Am Federal "25" SWD # 1. OCD and BLM were contacted on 6/23/2015 on running the test. Waited until 9 am but no representatives from OCD or BLM were there to witness the test. Recorded witness signatures and most recent meter calibration date on paper chart. Ronnie Pryer will deliver chart to OCD office in Hobbs to Bill Sonnamaker.