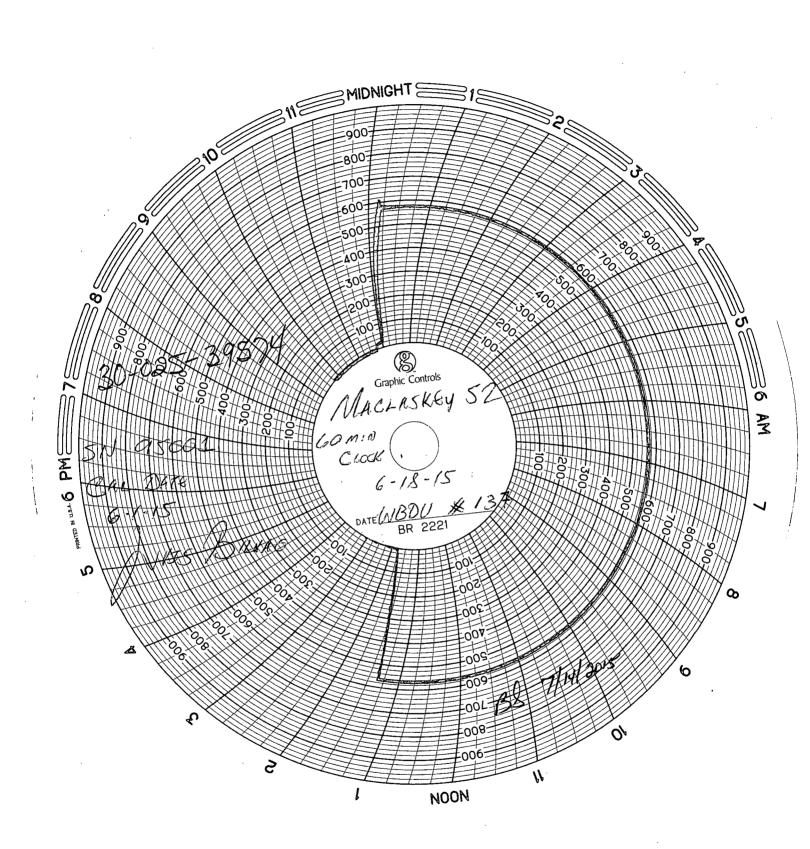

Apache tested this well 6/18/2015 for the required annual UIC testing. See chart attached.

| Spud Date:                    | 1/9/2010                                      | Rig Release Date:          | 1/16/2010                   |                |  |
|-------------------------------|-----------------------------------------------|----------------------------|-----------------------------|----------------|--|
| I hereby certi                | fy that the information above is true and c   | omplete to the best o      | of my knowledge and belief. |                |  |
| SIGNATURE Resa Jishon         |                                               |                            |                             | DATE 7/7/2015  |  |
| Type or print<br>For State Us | name Reesa Fisher                             | _ E-mail address: <u>R</u> | eesa.Fisher@apachecorp.com  | PHONE:818-1062 |  |
| APPROVED                      | BY: <u>Selferanak</u><br>f Approval (if any): | TITLE St.4                 | f Manager                   | _DATE          |  |
|                               |                                               |                            | JU                          | 1 2 2 2 115 M  |  |