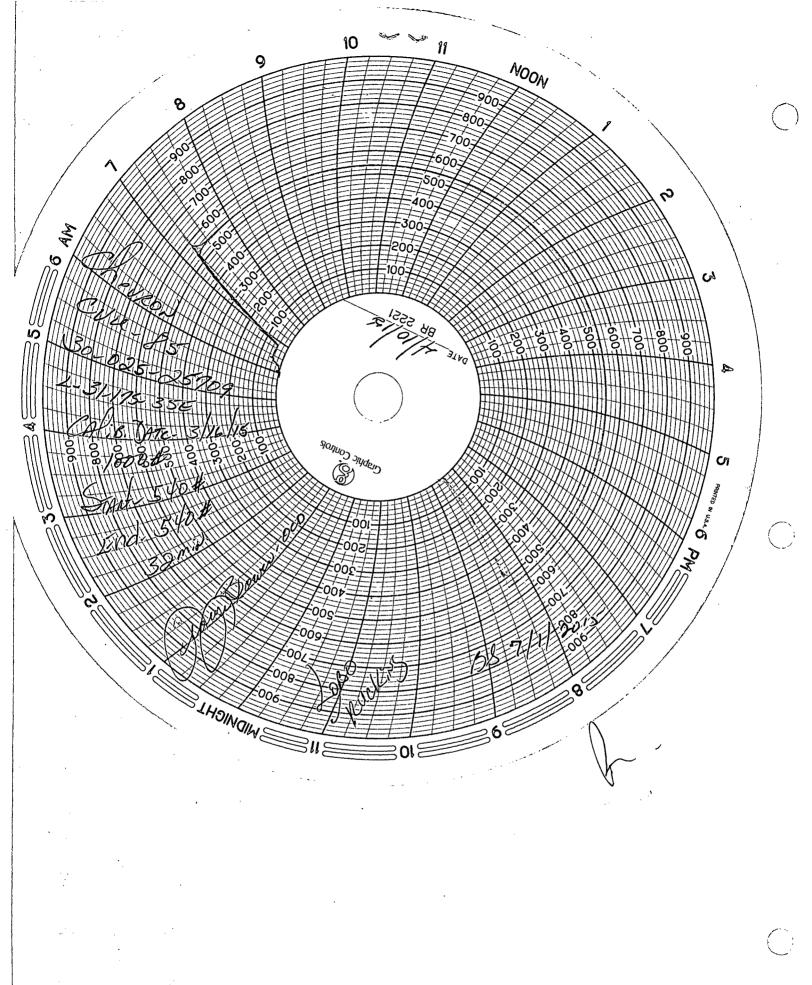

| Office                                                                                                                | State of New M                                                                                           | • ;                                                             |                                                            | 1 C-103                                |
|-----------------------------------------------------------------------------------------------------------------------|----------------------------------------------------------------------------------------------------------|-----------------------------------------------------------------|------------------------------------------------------------|----------------------------------------|
| District I - (575) 393-6161                                                                                           | Energy, Minerals and <u>Na</u>                                                                           | tural Resources                                                 | Revised July 1                                             | 8, 2013                                |
| 1625 N. French Dr., Hobbs, NM 88240                                                                                   |                                                                                                          |                                                                 | WELL API NO.                                               |                                        |
| <u>strict II</u> - (575) 748-1283<br>1 S. First St., Artesia, NM 88210                                                |                                                                                                          | 3002525709                                                      |                                                            |                                        |
| <u>District III</u> ~ (505) 334-6178                                                                                  | 334-6178 1220 South St. Francis Dr.                                                                      |                                                                 | 5. Indicate Type of Lease                                  |                                        |
| 1000 Rio Brazos Rd., Aztec, NM 87410<br>District IV - (505) 476-3460                                                  | <ul> <li>Santa Fe, NM 8</li> </ul>                                                                       | 37505                                                           | STATE FE77E                                                |                                        |
| 1220 S. St. Francis Dr., Santa Fe, NM 87505                                                                           |                                                                                                          |                                                                 | 6. State Oil & Gas Lease No.                               |                                        |
| )                                                                                                                     |                                                                                                          |                                                                 | B 1606                                                     |                                        |
| SUNDRY NOTE                                                                                                           | CES AND REPORTS ON WELLS                                                                                 |                                                                 | 7. Lease Name or Unit Agreement No                         | ame                                    |
| (DO NOT USE THIS FORM FOR PROPOSA                                                                                     |                                                                                                          |                                                                 | CENTRAL VACUUM UNIT                                        |                                        |
| DIFFERENT RESERVOIR. USE "APPLICATION                                                                                 | ON FOR PERMIT" (FORM C-101) FC                                                                           | OR SUCH                                                         | 8. Well Number                                             |                                        |
| PROPOSALS.)                                                                                                           |                                                                                                          | •                                                               | 1                                                          |                                        |
|                                                                                                                       | is Well X Other Injector                                                                                 | HOBBS OCD                                                       | 85                                                         |                                        |
| 2. Name of Operator                                                                                                   |                                                                                                          |                                                                 | 9. OGRID Number                                            |                                        |
| CHEVRON U.S.A.                                                                                                        |                                                                                                          | 4 A 201E                                                        |                                                            |                                        |
| 3. Address of Operator                                                                                                |                                                                                                          | <u>JUN 1 9 2015                                    </u>         | 10. Pool name or Wildcat                                   |                                        |
| 15 SMITH ROAD MIDLAND, TX 79705                                                                                       |                                                                                                          |                                                                 | VACUUM GRAYBURG SAN ANDRES                                 |                                        |
|                                                                                                                       |                                                                                                          | BEAFILES                                                        | VACCOUNT CRATTERING SAIT ANDRE                             |                                        |
| 4. Well Location                                                                                                      |                                                                                                          | RECEIVED                                                        |                                                            |                                        |
| ⊍nit Letter_ L _:_1336 _feet                                                                                          | from the $_S$ _ line and $_1$ 201 $_{\_}$                                                                | feet from the $_{\sf W\_li}$                                    | ne                                                         |                                        |
| Section 31 Tov                                                                                                        | vnship 17S Range                                                                                         | 35 E NMP                                                        | M County LEA                                               |                                        |
|                                                                                                                       | 11. Elevation (Show whether                                                                              | DR, RKB, RT, GR, etc                                            |                                                            |                                        |
|                                                                                                                       | 3982 GR                                                                                                  |                                                                 |                                                            | er i e i                               |
|                                                                                                                       |                                                                                                          |                                                                 |                                                            | _                                      |
| 12 Chook                                                                                                              | Appropriate Poy to Indicate I                                                                            | Natura of Notice De                                             | anat as Other Data                                         |                                        |
| 12. Crieck                                                                                                            | Appropriate Box to Indicate I                                                                            | Nature of Notice, Re                                            | epon of Other Data                                         |                                        |
| NOTICE OF INTE                                                                                                        | NTION TO:                                                                                                |                                                                 | SUBSEQUENT REPORT OF:                                      |                                        |
|                                                                                                                       | PLUG AND ABANDON                                                                                         | REMEDIAL WORK                                                   |                                                            | ςΠ                                     |
|                                                                                                                       | CHANGE PLANS                                                                                             | COMMENCE DR                                                     |                                                            |                                        |
|                                                                                                                       |                                                                                                          |                                                                 | <del>==</del>                                              |                                        |
|                                                                                                                       | MULTIPLE COMPL                                                                                           | CASING/CEMEN                                                    | I JOB 📙                                                    |                                        |
| DOWNHOLE COMMINGLE _                                                                                                  |                                                                                                          |                                                                 | •                                                          |                                        |
| CLOSED-LOOP SYSTEM                                                                                                    |                                                                                                          |                                                                 |                                                            |                                        |
| OTHER:                                                                                                                |                                                                                                          | OTHER: ANNUAL                                                   | . MIT TEST                                                 |                                        |
| \ <u></u>                                                                                                             |                                                                                                          |                                                                 |                                                            |                                        |
| <i>i</i>                                                                                                              |                                                                                                          |                                                                 | ·                                                          |                                        |
|                                                                                                                       |                                                                                                          |                                                                 | tails, and give pertinent dates, inclu                     |                                        |
|                                                                                                                       |                                                                                                          | E 19.15.7.14 NMAC.                                              | For Multiple Completions: Attach v                         | vellbore                               |
| diagram of proposed comp                                                                                              | oletion or recompletion.                                                                                 |                                                                 |                                                            |                                        |
|                                                                                                                       |                                                                                                          |                                                                 |                                                            |                                        |
| CHEVRON U.S.A. INC HAS C                                                                                              | ONDUCTED THE ANNUAL MIT I                                                                                | TEST ON THE AROVE                                               | WELL.                                                      |                                        |
|                                                                                                                       | 0.1000125                                                                                                | 1201 011 1112 /10012                                            |                                                            |                                        |
| CHART ATTACHED.                                                                                                       |                                                                                                          |                                                                 |                                                            | έş                                     |
| CHART ATTACHED. **PLEASE NOTE THIS TEST IS F                                                                          |                                                                                                          |                                                                 |                                                            | <i>4</i> }}                            |
|                                                                                                                       |                                                                                                          |                                                                 | ·                                                          | · ·                                    |
|                                                                                                                       |                                                                                                          |                                                                 |                                                            | \{\rangle}{\rangle}                    |
| **PLEASE NOTE THIS TEST IS F                                                                                          | OR UIC ANNUAL TESTING**                                                                                  |                                                                 |                                                            |                                        |
|                                                                                                                       |                                                                                                          |                                                                 |                                                            | ÿ                                      |
| **PLEASE NOTE THIS TEST IS F                                                                                          | OR UIC ANNUAL TESTING**                                                                                  |                                                                 |                                                            | ;<br>;                                 |
| **PLEASE NOTE THIS TEST IS F                                                                                          | OR UIC ANNUAL TESTING**                                                                                  |                                                                 |                                                            | ¥                                      |
| **PLEASE NOTE THIS TEST IS F                                                                                          | OR UIC ANNUAL TESTING**  Rig Release                                                                     | Date:                                                           | nowledge and belief.                                       | `}<br>:                                |
| **PLEASE NOTE THIS TEST IS F                                                                                          | OR UIC ANNUAL TESTING**  Rig Release                                                                     | Date:                                                           | nowledge and belief.                                       |                                        |
| Spud Date:  I hereby certify that the information                                                                     | OR UIC ANNUAL TESTING**  Rig Release  above is true and complete                                         | Date:<br>to the best of my kr                                   | -                                                          | ¥;                                     |
| Spud Date:  I hereby certify that the information                                                                     | OR UIC ANNUAL TESTING**  Rig Release  above is true and complete                                         | Date:<br>to the best of my kr                                   | -                                                          | `\}<br>:-                              |
| Spud Date:  I hereby certify that the information  SIGNATURE:                                                         | OR UIC ANNUAL TESTING**  Rig Release  above is true and complete  TITLE: REGU                            | to the best of my kr                                            | DATE: 14 June 2015                                         | ¥<br>.:                                |
| Spud Date:  I hereby certify that the information                                                                     | OR UIC ANNUAL TESTING**  Rig Release  above is true and complete  TITLE: REGU                            | to the best of my kr                                            | DATE: 14 June 2015                                         | `}<br>                                 |
| Spud Date:  I hereby certify that the information  SIGNATURE:                                                         | OR UIC ANNUAL TESTING**  Rig Release  above is true and complete  TITLE: REGU                            | to the best of my kr                                            | DATE: 14 June 2015                                         | ¥;                                     |
| Spud Date:  I hereby certify that the information  SIGNATURE:  Type or print name: Adriann Garcia  For State Use Only | OR UIC ANNUAL TESTING**  Rig Release  above is true and complete  TITLE: REGU  E-mail address: Adriann.G | to the best of my kr<br>JLATORY ASSISTANT<br>Garcia@chevron.com | DATE: <u>[U. June</u> 2015<br>n PHONE: <b>432-687-7617</b> | ¥:                                     |
| Spud Date:  I hereby certify that the information  SIGNATURE:  Type or print name: Adriann Garcia  For State Use Only | OR UIC ANNUAL TESTING**  Rig Release  above is true and complete  TITLE: REGU  E-mail address: Adriann.G | to the best of my kr<br>JLATORY ASSISTANT<br>Garcia@chevron.com | DATE: <u>[U. June</u> 2015<br>n PHONE: <b>432-687-7617</b> | `};<br>;                               |
| Spud Date:  I hereby certify that the information  SIGNATURE:  Type or print name: Adriann Garcia  For State Use Only | OR UIC ANNUAL TESTING**  Rig Release  above is true and complete  TITLE: REGU  E-mail address: Adriann.G | to the best of my kr<br>JLATORY ASSISTANT<br>Garcia@chevron.com | DATE: <u>[U. June</u> 2015<br>n PHONE: <b>432-687-7617</b> | ₹¥;                                    |
| Spud Date:  I hereby certify that the information  SIGNATURE:  Type or print name: Adriann Garcia  For State Use Only | OR UIC ANNUAL TESTING**  Rig Release  above is true and complete  TITLE: REGU                            | to the best of my kr<br>JLATORY ASSISTANT<br>Garcia@chevron.com | DATE: <u>[U. June</u> 2015<br>n PHONE: <b>432-687-7617</b> | `\\\\\\\\\\\\\\\\\\\\\\\\\\\\\\\\\\\\\ |