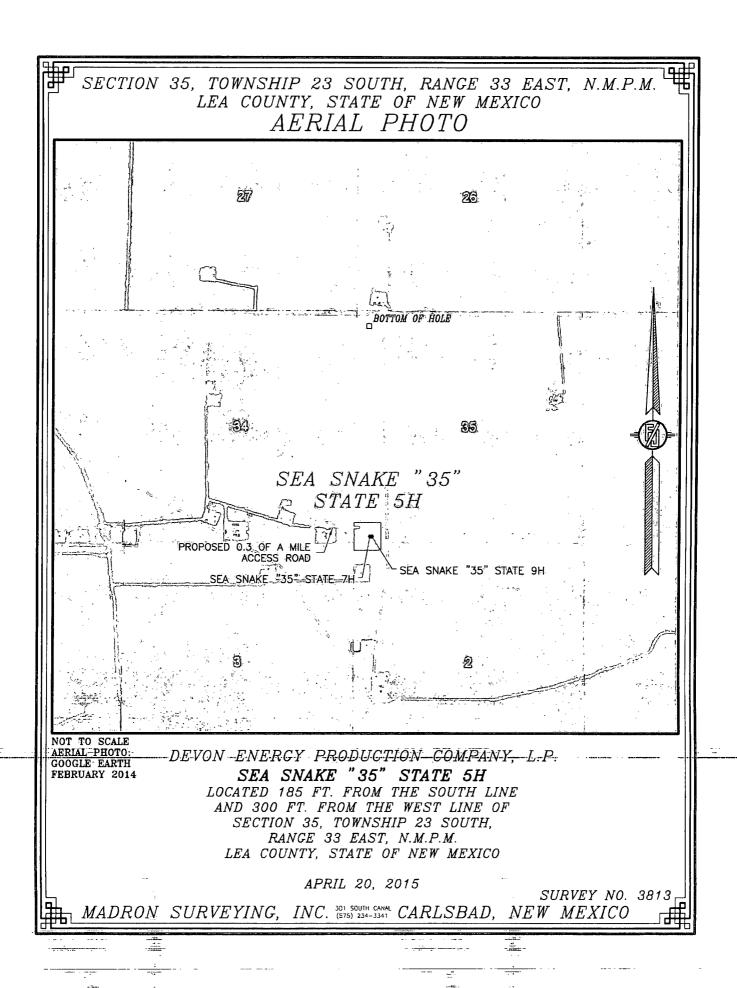

# SECTION 35, TOWNSHIP 23 SOUTH, RANGE 33 EAST, N.M.P.M. LEA COUNTY, STATE OF NEW MEXICO LOCATION VERIFICATION MAP

DEVON ENERGY PRODUCTION COMPANY, L.P.

SEA SNAKE "35" STATE 5H
LOCATED 185 FT. FROM THE SOUTH LINE
AND 300 FT. FROM THE WEST LINE OF
SECTION 35, TOWNSHIP 23 SOUTH,
RANGE 33 EAST, N.M.P.M.
LEA COUNTY, STATE OF NEW MEXICO

APRIL 20, 2015

SURVEY NO. 3813

MADRON SURVE-YING, INC. 501 SOUTH CANAL CARLSBAD, NEW MEXICO