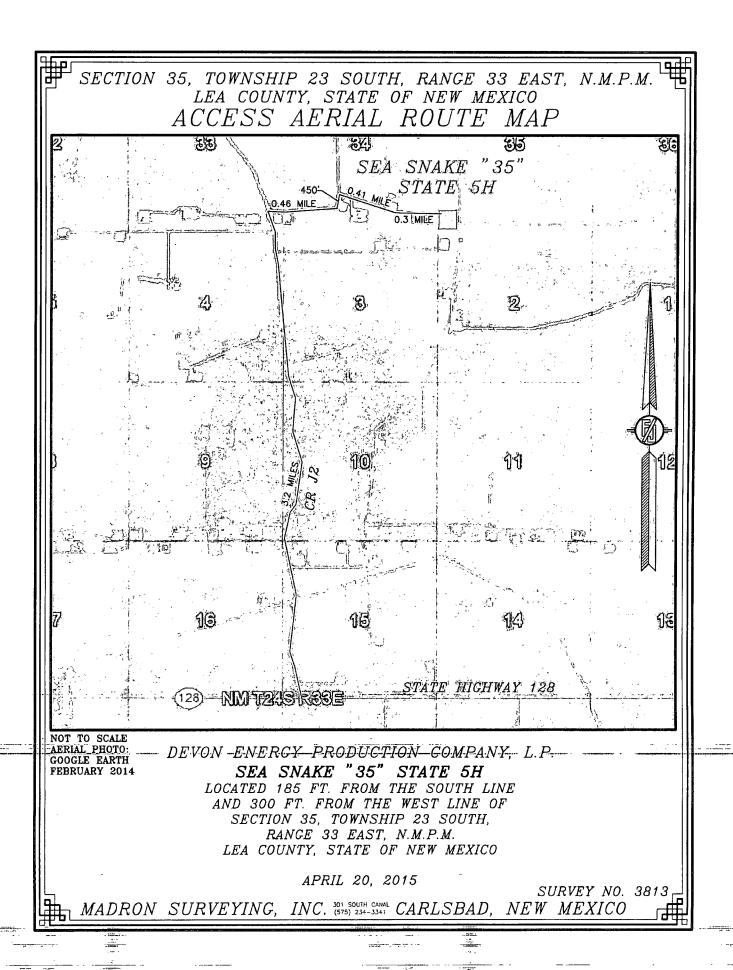

# SECTION 35, TOWNSHIP 23 SOUTH, RANGE 33 EAST, N.M.P.M. LEA COUNTY, STATE OF NEW MEXICO VICINITY MAP

DISTANCES IN MILES

NOT TO SCALE

DEVON ENERGY PRODUCTION COMPANY, L.P.

SEA SNAKE "35" STATE 5H

LOCATED 185 FT. FROM THE SOUTH LINE
AND 300 FT. FROM THE WEST LINE OF
SECTION 35, TOWNSHIP 23 SOUTH,
RANGE 33 EAST, N.M.P.M.
LEA COUNTY, STATE OF NEW MEXICO

APRIL 20, 2015

DIRECTIONS TO LOCATION
FROM THE INTERSECTION OF STATE HIGHWAY 128 AND CR J2
(BRININSTOOL ROAD) GO NORTHWEST ON CR J2 APPROX. 3.2 MILES
TO CALICHE LEASE ROAD ON RIGHT PAST FRAC POND, GO EAST
(RIGHT) APPROX. 0.46 OF A MILE, TURN NORTH GO APPROX. 450',
TURN RIGHT GO APPROX. 0.41 OF A MILE TAKE ROAD NORTH SIDE
OF PAD GO APPROX. 0.3 OF A MILE TO THE NORTHWEST PAD
CORNER.

SURVEY NO. 3813

MADRON SURVEYING, INC. 301 SOUTH GANAL CARLSBAD, NEW MEXICO