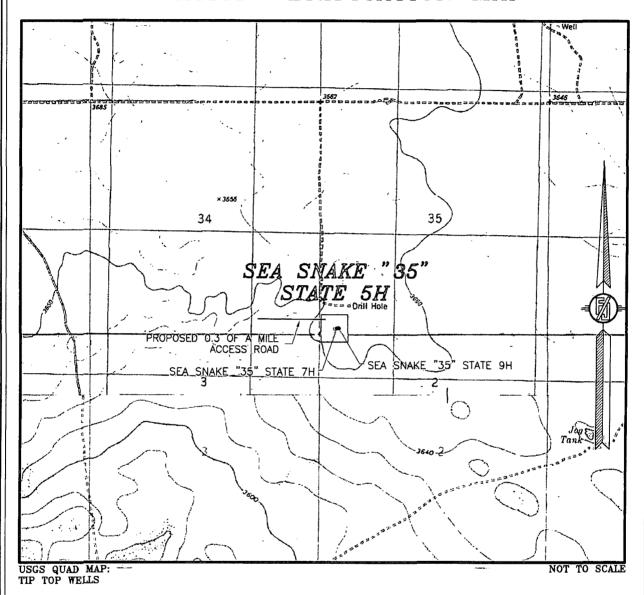

# SECTION 35, TOWNSHIP 23 SOUTH, RANGE 33 EAST, N.M.P.M. LEA COUNTY, STATE OF NEW MEXICO VICINITY MAP

DISTANCES IN MILES

NOT TO SCALE

DEVON ENERGY PRODUCTION COMPANY, L.P.

SEA SNAKE "35" STATE 5H

LOCATED 185 FT. FROM THE SOUTH LINE
AND 300 FT. FROM THE WEST LINE OF
SECTION 35, TOWNSHIP 23 SOUTH,
RANGE 33 EAST, N.M.P.M.
LEA COUNTY, STATE OF NEW MEXICO