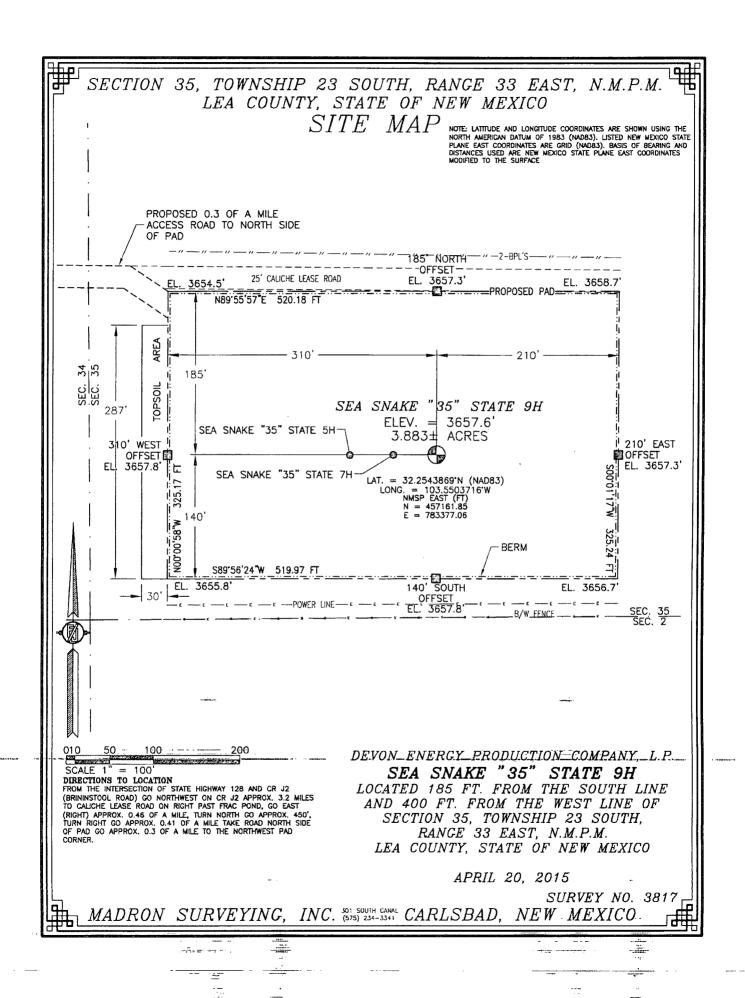

# SECTION 35, TOWNSHIP 23 SOUTH, RANGE 33 EAST, N.M.P.M. LEA COUNTY, STATE OF NEW MEXICO LOCATION VERIFICATION MAP

DEVON ENERGY PRODUCTION COMPANY, L.P.

SEA SNAKE "35" STATE 5H
LOCATED 185 FT. FROM THE SOUTH LINE
AND 300 FT. FROM THE WEST LINE OF
SECTION 35, TOWNSHIP 23 SOUTH,
RANGE 33 EAST, N.M.P.M.
LEA COUNTY, STATE OF NEW MEXICO

APRIL 20, 2015

SURVEY NO. 3813

MADRON SURVE-YING, INC. 501 SOUTH CANAL CARLSBAD, NEW MEXICO