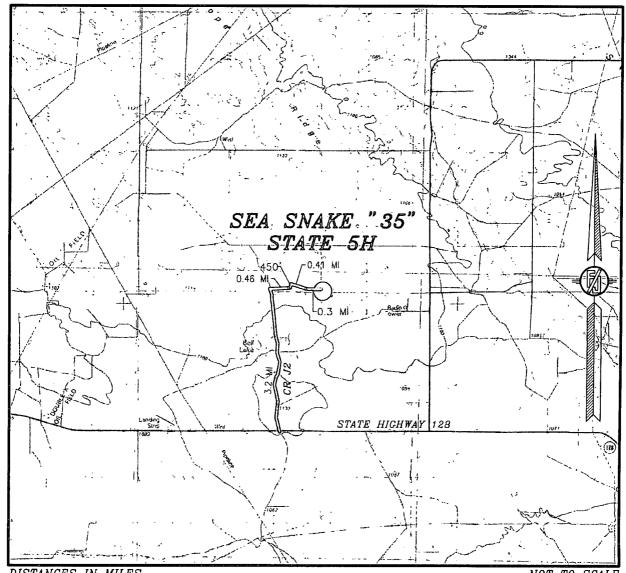

# SECTION 35, TOWNSHIP 23 SOUTH, RANGE 33 EAST, N.M.P.M. LEA COUNTY, STATE OF NEW MEXICO VICINITY MAP

DISTANCES IN MILES

NOT TO SCALE

DEVON ENERGY PRODUCTION COMPANY, L.P.

SEA SNAKE "35" STATE 5H

LOCATED 185 FT. FROM THE SOUTH LINE
AND 300 FT. FROM THE WEST LINE OF
SECTION 35, TOWNSHIP 23 SOUTH,
RANGE 33 EAST, N.M.P.M.
LEA COUNTY, STATE OF NEW MEXICO

APRIL 20, 2015

DIRECTIONS TO LOCATION
FROM THE INTERSECTION OF STATE HIGHWAY 128 AND CR J2
(BRININSTOOL ROAD) GO NORTHWEST ON CR J2 APPROX. 3.2 MILES
TO CALICHE LEASE ROAD ON RIGHT PAST FRAC POND, GO EAST
(RIGHT) APPROX. 0.46 OF A MILE, TURN NORTH GO APPROX. 450',
TURN RIGHT GO APPROX. 0.41 OF A MILE TAKE ROAD NORTH SIDE
OF PAD GO APPROX. 0.3 OF A MILE TO THE NORTHWEST PAD
CORNER.

SURVEY NO. 3813

MADRON SURVEYING, INC. 301 SOUTH GANAL CARLSBAD, NEW MEXICO