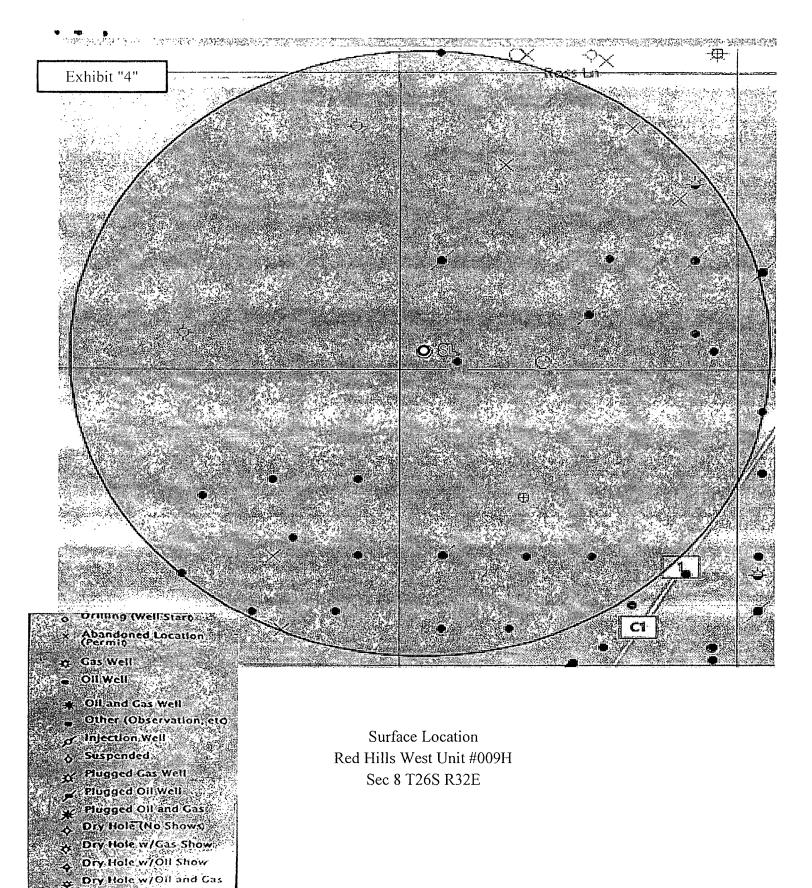

# WELL LOCATION AND ACREAGE DEDICATION PLAT

| 36-025-42705       | Pool Code<br>97838     | NG SHALE              |              |                      |
|--------------------|------------------------|-----------------------|--------------|----------------------|
| Property Code      | Prop<br>RED HILLS WEST | Unit                  | JUL 2 7 2015 | Well Number<br>#009H |
| OGRID No.<br>14744 | •                      | ator Name OIL COMPANY |              | Elevation<br>3199'   |
|                    | Cumfa                  | oe Location           | RECEIVED     |                      |

### Surface Location Feet from the Section Lot Idn North/South line Feet from the East/West line UL or lot No. Township Range County 8 26 S 32 E 330 SOUTH 380 WEST LEA М

## Bottom Hole Location If Different From Surface

| UL or lot No.                                                      | Section | Township | Range | Lot Idn | Feet from the | North/South line | Feet from the | East/West line | County |
|--------------------------------------------------------------------|---------|----------|-------|---------|---------------|------------------|---------------|----------------|--------|
| D                                                                  | 8       | 26 S     | 32 E  |         | 330'          | NORTH            | 380           | WEST           | LEÀ    |
| Dedicated Acres   Joint or Infill   Consolidation Code   Order No. |         |          |       |         |               |                  |               |                |        |
| 160                                                                | 1       |          |       |         |               |                  |               |                |        |