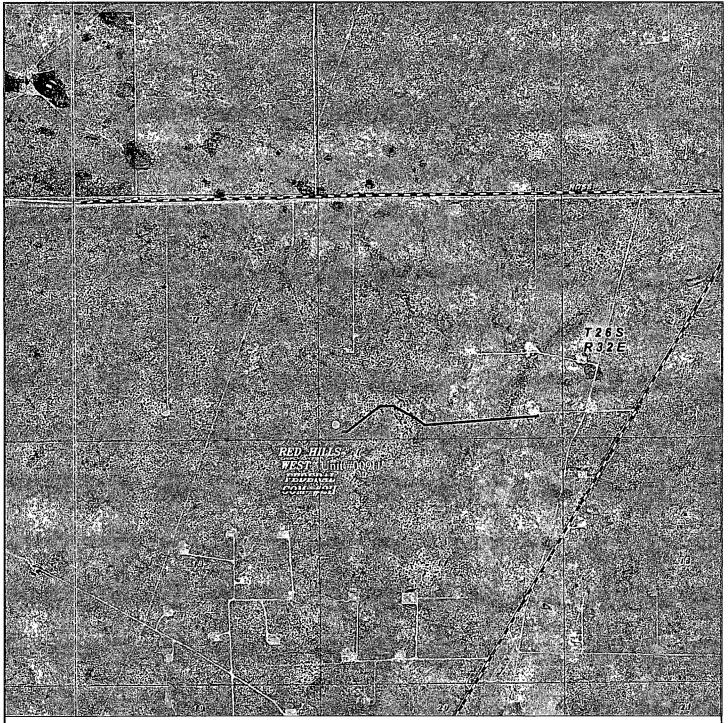

# Exhibit "3C"

RED HILLS WEST Unit #009H Located 330' FSL and 380' FWL Section 8, Township 26 South, Range 32 East, N.M.P.M., Lea County, New Mexico.

W.O. Number:

Scale: 1" = 2000'

P.O. Box 1786 1120 N. West County Rd. Hobbs, New Mexico 88241 (575) 393-7316 - Office (575) 392-2206 - Fax

basinsurveys.com

YELLOW TINT — USA LAND BLUE TINT — STATE LAND NATURAL COLOR — FEE LAND

JMS

23512