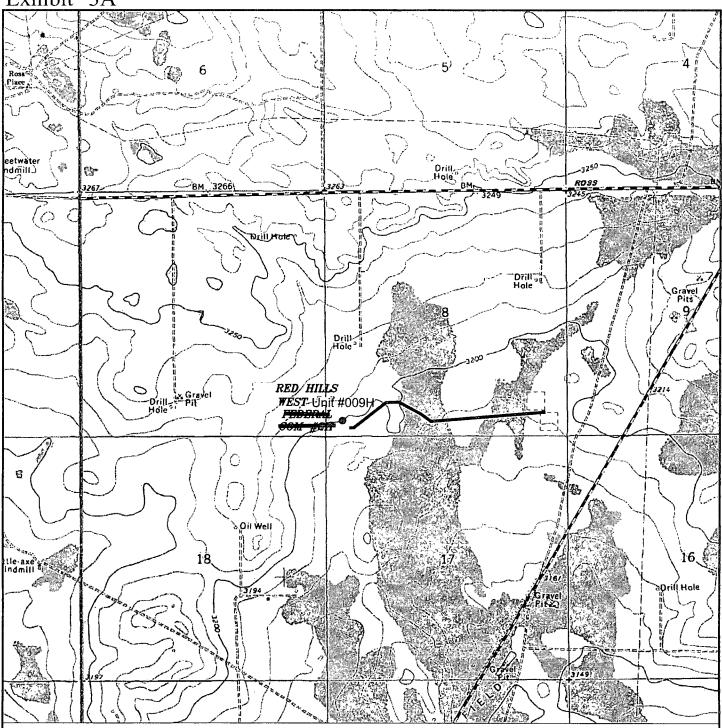

Exhibit "3A"

RED HILLS WEST Ünit #009H Located 330' FSL and 380' FWL Section 8, Township 26 South, Range 32 East, N.M.P.M., Lea County, New Mexico.

P.O. Box 1786 1120 N. West County Rd. Hobbs, New Mexico 88241 (575) 393-7316 - Office (575) 392-2206 - Fax basinsurveys.com