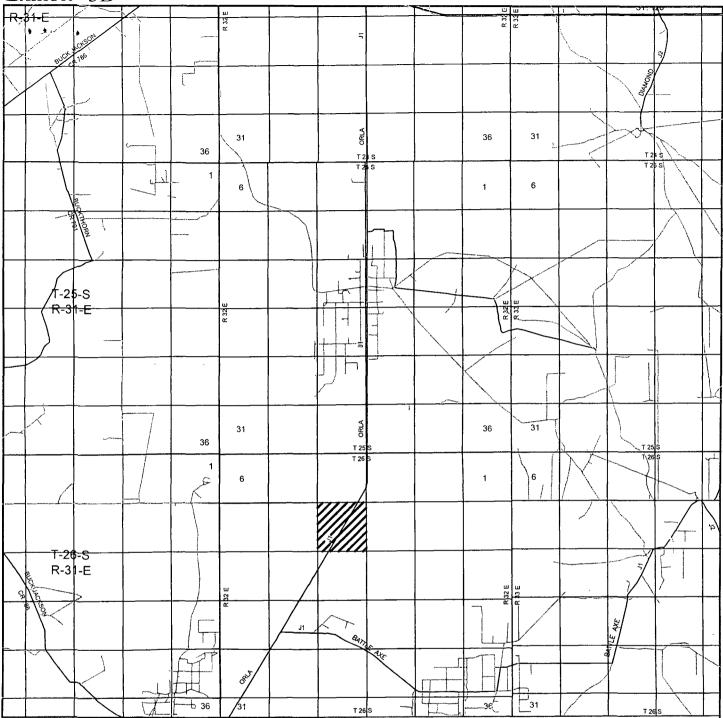

| Sections |
|----------|
|          |
|          |
| 2        |

MEWBOURNE OIL COMPANY Exhibit "3B"

RED HILLS WEST Unit #009H Located 330' FSL and 380' FWL Section 8, Township 26 South, Range 32 East, N.M.P.M., Lea County, New Mexico.

P.O. Box 1786 1120 N. West County Rd. Hobbs, New Mexico 88241 (575) 393-7316 - Office (575) 392-2206 - Fax basinsurveys.com

| W.O. Number: JMS 23512  | J  |
|-------------------------|----|
| Survey Date: 10-12-2010 | \$ |
| Scale: 1" = 2 Miles     | Y  |
| Date: 10-21-2010        | 1  |