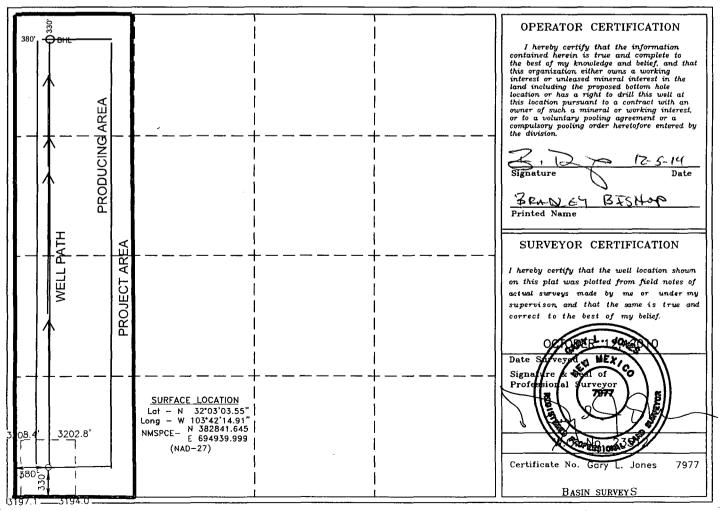

# WELL LOCATION AND ACREAGE DEDICATION PLAT

| 36-025-42705       | Pool Code<br>97838     | NG SHALE              |              |                      |
|--------------------|------------------------|-----------------------|--------------|----------------------|
| Property Code      | Prop<br>RED HILLS WEST | Unit                  | JUL 2 7 2015 | Well Number<br>#009H |
| OGRID No.<br>14744 | •                      | ator Name OIL COMPANY |              | Elevation<br>3199'   |
|                    | Cumfa                  | oe Location           | RECEIVED     |                      |

### Surface Location Feet from the Section Lot Idn North/South line Feet from the East/West line UL or lot No. Township Range County 8 26 S 32 E 330 SOUTH 380 WEST LEA М

## Bottom Hole Location If Different From Surface

| UL or lot No.                                                      | Section | Township | Range | Lot Idn | Feet from the | North/South line | Feet from the | East/West line | County |
|--------------------------------------------------------------------|---------|----------|-------|---------|---------------|------------------|---------------|----------------|--------|
| D                                                                  | 8       | 26 S     | 32 E  |         | 330'          | NORTH            | 380           | WEST           | LEÀ    |
| Dedicated Acres   Joint or Infill   Consolidation Code   Order No. |         |          |       |         |               |                  |               |                |        |
| 160                                                                | 1       |          |       |         |               |                  |               |                |        |

NO ALLOWABLE WILL BE ASSIGNED TO THIS COMPLETION UNTIL ALL INTERESTS HAVE BEEN CONSOLIDATED OR A NON-STANDARD UNIT HAS BEEN APPROVED BY THE DIVISION

8, TOWNSHIP 26 SOUTH, RANGE 32 EAST, N.M.P.M., SECTION LEA COUNTY. NEW MEXICO. 600' 3202.81 3208.4 150' NORTH OFF SET 3203.4 ⊡ MEWBOURNE OIL COMPANY RED HILLS WEST Unit #009H.... ELEV. - 3199 150' EAST

OFF SET 170' WEST 0 OFF SET 🖸 Lat - N 32'03'03.55" Long - W 103'42'14.91" NMSPCE - N 382841.645 E 694939.999 3200.8' 3196.5 (NAD-27) Proposed Lease Rd  $\Box$ 2491.5 100.0 170' SOUTH OFF SET 3195.5 600 3197.1 3194.0' 200 200 400 FEET SCALE: 1" = 200 Directions to Location: MEWBOURNE OIL COMPANY FROM THE JUNCTION OF BATTLE AXE AND ORLA, GO NORTHERLY ON ORLA FOR 3.8 MILES TO LEASE ROAD, ON LEASE ROAD GO WEST 1.7 MILES TO LEASE ROAD, ON LEASE ROAD GO SOUTH 0.6 MILES REF: RED HILLS WEST Unit #009H / WELL PAD TOPO TO PROPOSED LEASE ROAD. THE RED HILLS WEST Unit #009H LOCATED 330' FROM THE SOUTH LINE AND 380' FROM THE WEST LINE OF BASIN SURVEYS P.O. BOX 1786-HOBBS, NEW MEXICO SECTION 8, TOWNSHIP 26 SOUTH, RANGE 32 EAST, N.M.P.M., LEA COUNTY, NEW MEXICO. W.O. Number: 23512 Drawn By: J. SMALL Sheets 10-12-2010 Sheet Date: 10-21-2010 Disk: JMS 23512 Survey Date: