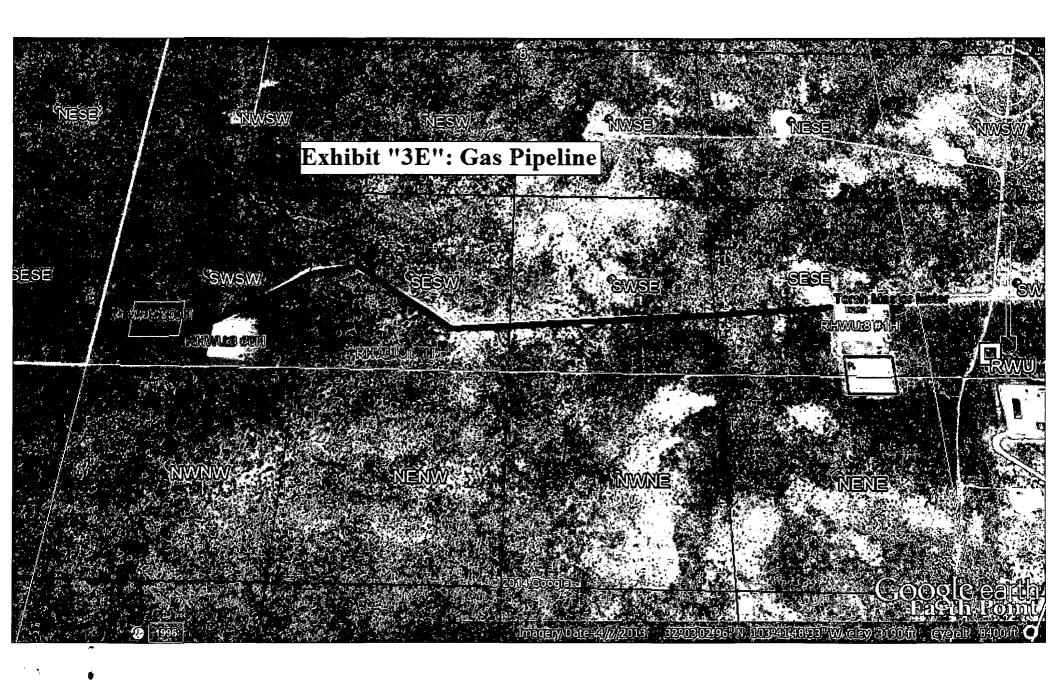

Exhibit "3A"

RED HILLS WEST Ünit #009H Located 330' FSL and 380' FWL Section 8, Township 26 South, Range 32 East, N.M.P.M., Lea County, New Mexico.

P.O. Box 1786 1120 N. West County Rd. Hobbs, New Mexico 88241 (575) 393-7316 - Office (575) 392-2206 - Fax basinsurveys.com