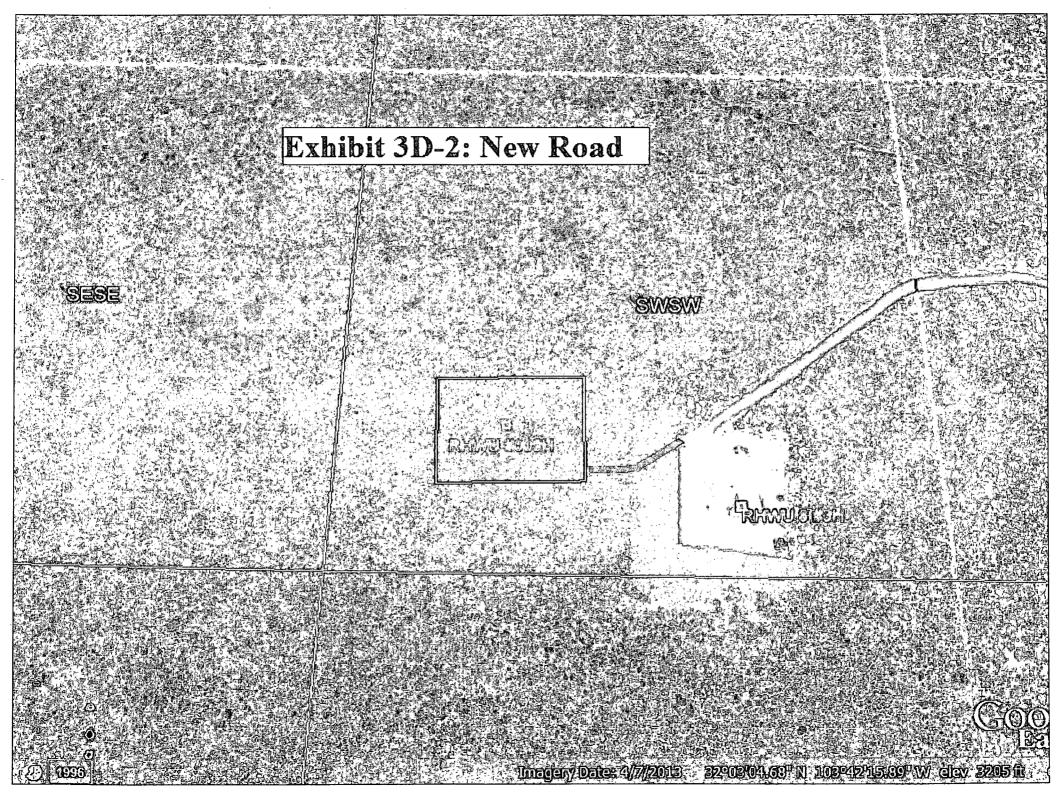

Exhibit "3A"

RED HILLS WEST Ünit #009H Located 330' FSL and 380' FWL Section 8, Township 26 South, Range 32 East, N.M.P.M., Lea County, New Mexico.

P.O. Box 1786 1120 N. West County Rd. Hobbs, New Mexico 88241 (575) 393-7316 - Office (575) 392-2206 - Fax basinsurveys.com