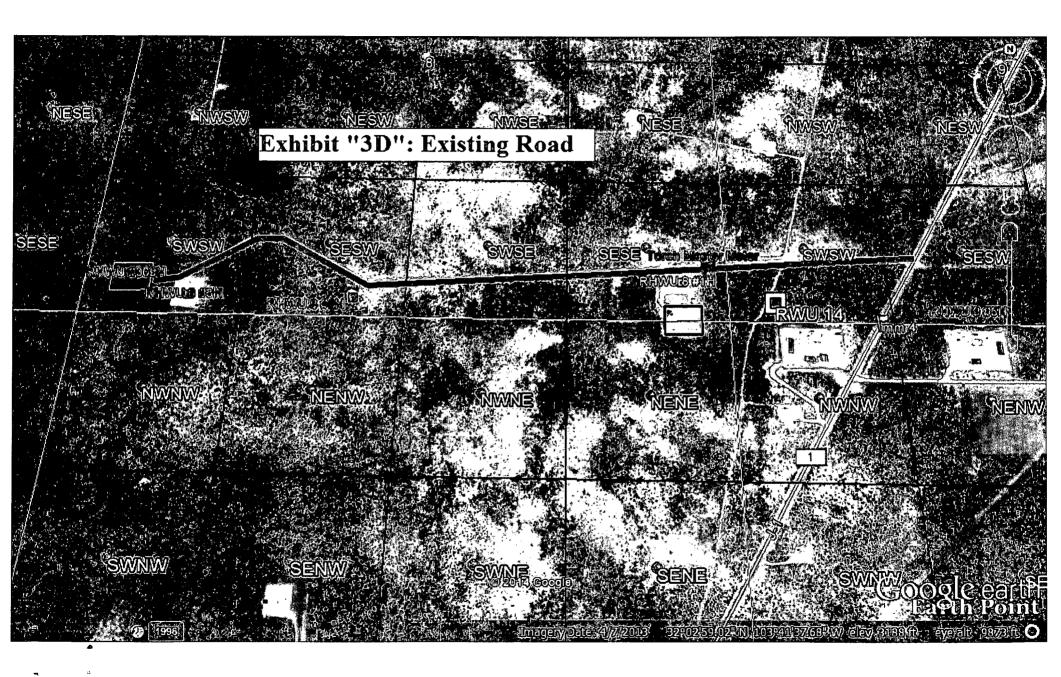

Exhibit "3A"

RED HILLS WEST Ünit #009H Located 330' FSL and 380' FWL Section 8, Township 26 South, Range 32 East, N.M.P.M., Lea County, New Mexico.

P.O. Box 1786 1120 N. West County Rd. Hobbs, New Mexico 88241 (575) 393-7316 - Office (575) 392-2206 - Fax basinsurveys.com