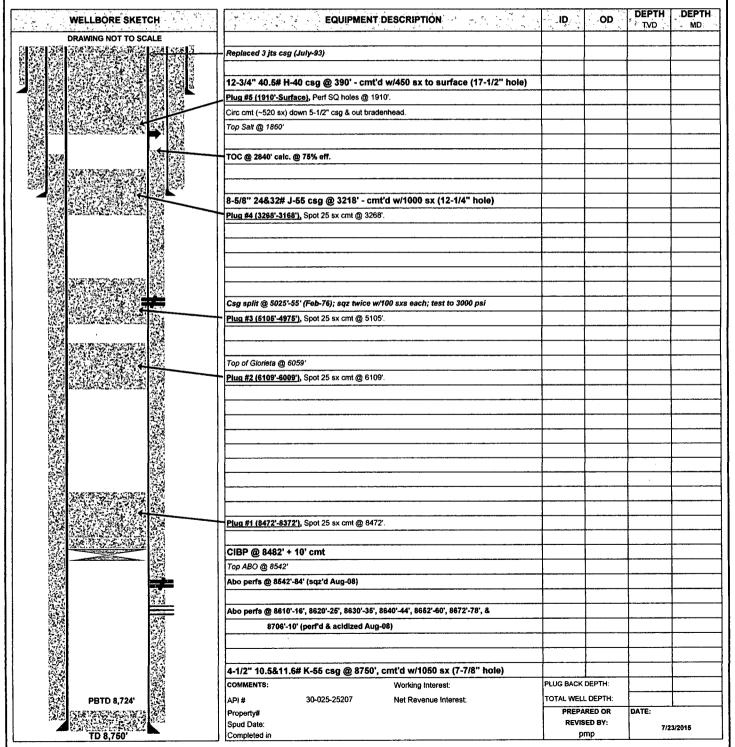

| Office Office                                                                                                                                                                                                                                                                                                                                                                                                                                                                                                                                                                                                                                                                                                                                                                                                                                                                                                                                                                                                                                                                                                                                                                                                                                                                                                                                                                                                                                                                                                                                                                                                                                                                                                                                                                                                                                                                                                                                                                                                                                                                                                                  | State of New Mo                                                                                                                                                                                                                             | exico                                                                                                                                                                    | Form C-103                                                                                                                                                                                    |  |  |  |  |
|--------------------------------------------------------------------------------------------------------------------------------------------------------------------------------------------------------------------------------------------------------------------------------------------------------------------------------------------------------------------------------------------------------------------------------------------------------------------------------------------------------------------------------------------------------------------------------------------------------------------------------------------------------------------------------------------------------------------------------------------------------------------------------------------------------------------------------------------------------------------------------------------------------------------------------------------------------------------------------------------------------------------------------------------------------------------------------------------------------------------------------------------------------------------------------------------------------------------------------------------------------------------------------------------------------------------------------------------------------------------------------------------------------------------------------------------------------------------------------------------------------------------------------------------------------------------------------------------------------------------------------------------------------------------------------------------------------------------------------------------------------------------------------------------------------------------------------------------------------------------------------------------------------------------------------------------------------------------------------------------------------------------------------------------------------------------------------------------------------------------------------|---------------------------------------------------------------------------------------------------------------------------------------------------------------------------------------------------------------------------------------------|--------------------------------------------------------------------------------------------------------------------------------------------------------------------------|-----------------------------------------------------------------------------------------------------------------------------------------------------------------------------------------------|--|--|--|--|
| District 1 – (575) 393-6161                                                                                                                                                                                                                                                                                                                                                                                                                                                                                                                                                                                                                                                                                                                                                                                                                                                                                                                                                                                                                                                                                                                                                                                                                                                                                                                                                                                                                                                                                                                                                                                                                                                                                                                                                                                                                                                                                                                                                                                                                                                                                                    | Energy, Minerals and Nati                                                                                                                                                                                                                   | ural Resources                                                                                                                                                           | Revised July 18, 2013                                                                                                                                                                         |  |  |  |  |
| 1625 N. French Dr., Hobbs, NM 88240                                                                                                                                                                                                                                                                                                                                                                                                                                                                                                                                                                                                                                                                                                                                                                                                                                                                                                                                                                                                                                                                                                                                                                                                                                                                                                                                                                                                                                                                                                                                                                                                                                                                                                                                                                                                                                                                                                                                                                                                                                                                                            |                                                                                                                                                                                                                                             | :                                                                                                                                                                        | WELL API NO.                                                                                                                                                                                  |  |  |  |  |
| <u>District II</u> – (575) 748-1283<br>811 S. First St., Artesia, NM 88210                                                                                                                                                                                                                                                                                                                                                                                                                                                                                                                                                                                                                                                                                                                                                                                                                                                                                                                                                                                                                                                                                                                                                                                                                                                                                                                                                                                                                                                                                                                                                                                                                                                                                                                                                                                                                                                                                                                                                                                                                                                     | OIL CONSERVATION                                                                                                                                                                                                                            | JDIVISION                                                                                                                                                                | 30-025-25207                                                                                                                                                                                  |  |  |  |  |
| District III – (505) 334-6178                                                                                                                                                                                                                                                                                                                                                                                                                                                                                                                                                                                                                                                                                                                                                                                                                                                                                                                                                                                                                                                                                                                                                                                                                                                                                                                                                                                                                                                                                                                                                                                                                                                                                                                                                                                                                                                                                                                                                                                                                                                                                                  | 1220 South St. Fra                                                                                                                                                                                                                          |                                                                                                                                                                          | 5. Indicate Type of Lease                                                                                                                                                                     |  |  |  |  |
| 1000 Rio Brazos Rd., Aztec, NM 87410                                                                                                                                                                                                                                                                                                                                                                                                                                                                                                                                                                                                                                                                                                                                                                                                                                                                                                                                                                                                                                                                                                                                                                                                                                                                                                                                                                                                                                                                                                                                                                                                                                                                                                                                                                                                                                                                                                                                                                                                                                                                                           |                                                                                                                                                                                                                                             |                                                                                                                                                                          | STATE STATE FEE                                                                                                                                                                               |  |  |  |  |
| District IV - (505) 476-3460                                                                                                                                                                                                                                                                                                                                                                                                                                                                                                                                                                                                                                                                                                                                                                                                                                                                                                                                                                                                                                                                                                                                                                                                                                                                                                                                                                                                                                                                                                                                                                                                                                                                                                                                                                                                                                                                                                                                                                                                                                                                                                   | Santa Fe, NM 8                                                                                                                                                                                                                              | 7303                                                                                                                                                                     | 6. State Oil & Gas Lease No.                                                                                                                                                                  |  |  |  |  |
| 1220 S. St. Francis Dr., Santa Fe, NM<br>87505                                                                                                                                                                                                                                                                                                                                                                                                                                                                                                                                                                                                                                                                                                                                                                                                                                                                                                                                                                                                                                                                                                                                                                                                                                                                                                                                                                                                                                                                                                                                                                                                                                                                                                                                                                                                                                                                                                                                                                                                                                                                                 |                                                                                                                                                                                                                                             |                                                                                                                                                                          | B-2244                                                                                                                                                                                        |  |  |  |  |
|                                                                                                                                                                                                                                                                                                                                                                                                                                                                                                                                                                                                                                                                                                                                                                                                                                                                                                                                                                                                                                                                                                                                                                                                                                                                                                                                                                                                                                                                                                                                                                                                                                                                                                                                                                                                                                                                                                                                                                                                                                                                                                                                | ICES AND REPORTS ON WELLS                                                                                                                                                                                                                   | S                                                                                                                                                                        | 7. Lease Name or Unit Agreement Name                                                                                                                                                          |  |  |  |  |
| (DO NOT USE THIS FORM FOR PROPO                                                                                                                                                                                                                                                                                                                                                                                                                                                                                                                                                                                                                                                                                                                                                                                                                                                                                                                                                                                                                                                                                                                                                                                                                                                                                                                                                                                                                                                                                                                                                                                                                                                                                                                                                                                                                                                                                                                                                                                                                                                                                                | OSALS TO DRILL OR TO DEEPEN OR PL<br>ICATION FOR PERMIT" (FORM C-101) F                                                                                                                                                                     | UG BACK TO A<br>OR SUCH                                                                                                                                                  | NORTH VACUUM ABO NORTH UNIT                                                                                                                                                                   |  |  |  |  |
| 1. Type of Well: Oil Well                                                                                                                                                                                                                                                                                                                                                                                                                                                                                                                                                                                                                                                                                                                                                                                                                                                                                                                                                                                                                                                                                                                                                                                                                                                                                                                                                                                                                                                                                                                                                                                                                                                                                                                                                                                                                                                                                                                                                                                                                                                                                                      | Gas Well Other                                                                                                                                                                                                                              | HOBBS OCD\                                                                                                                                                               | 8. Well Number #3                                                                                                                                                                             |  |  |  |  |
| 2. Name of Operator                                                                                                                                                                                                                                                                                                                                                                                                                                                                                                                                                                                                                                                                                                                                                                                                                                                                                                                                                                                                                                                                                                                                                                                                                                                                                                                                                                                                                                                                                                                                                                                                                                                                                                                                                                                                                                                                                                                                                                                                                                                                                                            |                                                                                                                                                                                                                                             | JUL 2 7 2015                                                                                                                                                             | 9. OGRID Number 277558                                                                                                                                                                        |  |  |  |  |
| LIME ROCK RESOURCES II-                                                                                                                                                                                                                                                                                                                                                                                                                                                                                                                                                                                                                                                                                                                                                                                                                                                                                                                                                                                                                                                                                                                                                                                                                                                                                                                                                                                                                                                                                                                                                                                                                                                                                                                                                                                                                                                                                                                                                                                                                                                                                                        | A, L.P. /                                                                                                                                                                                                                                   | JUL 27 ZUID                                                                                                                                                              | 10 D 1 W'11                                                                                                                                                                                   |  |  |  |  |
| 3. Address of Operator                                                                                                                                                                                                                                                                                                                                                                                                                                                                                                                                                                                                                                                                                                                                                                                                                                                                                                                                                                                                                                                                                                                                                                                                                                                                                                                                                                                                                                                                                                                                                                                                                                                                                                                                                                                                                                                                                                                                                                                                                                                                                                         | Himma Paranta and NBA 07401                                                                                                                                                                                                                 |                                                                                                                                                                          | 10. Pool name or Wildcat                                                                                                                                                                      |  |  |  |  |
| c/o Mike Pippin LLC, 3104 N. Su                                                                                                                                                                                                                                                                                                                                                                                                                                                                                                                                                                                                                                                                                                                                                                                                                                                                                                                                                                                                                                                                                                                                                                                                                                                                                                                                                                                                                                                                                                                                                                                                                                                                                                                                                                                                                                                                                                                                                                                                                                                                                                | llivan, Farmington, NM 8/401                                                                                                                                                                                                                | RECEIVED                                                                                                                                                                 | North Vacuum Abo (61760)                                                                                                                                                                      |  |  |  |  |
| 4. Well Location                                                                                                                                                                                                                                                                                                                                                                                                                                                                                                                                                                                                                                                                                                                                                                                                                                                                                                                                                                                                                                                                                                                                                                                                                                                                                                                                                                                                                                                                                                                                                                                                                                                                                                                                                                                                                                                                                                                                                                                                                                                                                                               |                                                                                                                                                                                                                                             |                                                                                                                                                                          |                                                                                                                                                                                               |  |  |  |  |
|                                                                                                                                                                                                                                                                                                                                                                                                                                                                                                                                                                                                                                                                                                                                                                                                                                                                                                                                                                                                                                                                                                                                                                                                                                                                                                                                                                                                                                                                                                                                                                                                                                                                                                                                                                                                                                                                                                                                                                                                                                                                                                                                | : 2180 feet from the North                                                                                                                                                                                                                  |                                                                                                                                                                          | _feet from the <u>West</u> line                                                                                                                                                               |  |  |  |  |
| Section 12                                                                                                                                                                                                                                                                                                                                                                                                                                                                                                                                                                                                                                                                                                                                                                                                                                                                                                                                                                                                                                                                                                                                                                                                                                                                                                                                                                                                                                                                                                                                                                                                                                                                                                                                                                                                                                                                                                                                                                                                                                                                                                                     | Township 17-S                                                                                                                                                                                                                               | Range 34-E                                                                                                                                                               | NMPM Lea County                                                                                                                                                                               |  |  |  |  |
|                                                                                                                                                                                                                                                                                                                                                                                                                                                                                                                                                                                                                                                                                                                                                                                                                                                                                                                                                                                                                                                                                                                                                                                                                                                                                                                                                                                                                                                                                                                                                                                                                                                                                                                                                                                                                                                                                                                                                                                                                                                                                                                                | 11. Elevation (Show whether DR 4030' GL                                                                                                                                                                                                     | R, RKB, RT, GR, etc.)                                                                                                                                                    |                                                                                                                                                                                               |  |  |  |  |
| 12. Check                                                                                                                                                                                                                                                                                                                                                                                                                                                                                                                                                                                                                                                                                                                                                                                                                                                                                                                                                                                                                                                                                                                                                                                                                                                                                                                                                                                                                                                                                                                                                                                                                                                                                                                                                                                                                                                                                                                                                                                                                                                                                                                      | Appropriate Box to Indicate N                                                                                                                                                                                                               | Vature of Notice,                                                                                                                                                        | Report or Other Data                                                                                                                                                                          |  |  |  |  |
| NOTICE OF II                                                                                                                                                                                                                                                                                                                                                                                                                                                                                                                                                                                                                                                                                                                                                                                                                                                                                                                                                                                                                                                                                                                                                                                                                                                                                                                                                                                                                                                                                                                                                                                                                                                                                                                                                                                                                                                                                                                                                                                                                                                                                                                   | NTENTION TO:                                                                                                                                                                                                                                |                                                                                                                                                                          |                                                                                                                                                                                               |  |  |  |  |
| PERFORM REMEDIAL WORK                                                                                                                                                                                                                                                                                                                                                                                                                                                                                                                                                                                                                                                                                                                                                                                                                                                                                                                                                                                                                                                                                                                                                                                                                                                                                                                                                                                                                                                                                                                                                                                                                                                                                                                                                                                                                                                                                                                                                                                                                                                                                                          |                                                                                                                                                                                                                                             |                                                                                                                                                                          | IITTING <swdinjection></swdinjection>                                                                                                                                                         |  |  |  |  |
|                                                                                                                                                                                                                                                                                                                                                                                                                                                                                                                                                                                                                                                                                                                                                                                                                                                                                                                                                                                                                                                                                                                                                                                                                                                                                                                                                                                                                                                                                                                                                                                                                                                                                                                                                                                                                                                                                                                                                                                                                                                                                                                                |                                                                                                                                                                                                                                             | REI CONVE                                                                                                                                                                | RSION RBDMS                                                                                                                                                                                   |  |  |  |  |
|                                                                                                                                                                                                                                                                                                                                                                                                                                                                                                                                                                                                                                                                                                                                                                                                                                                                                                                                                                                                                                                                                                                                                                                                                                                                                                                                                                                                                                                                                                                                                                                                                                                                                                                                                                                                                                                                                                                                                                                                                                                                                                                                |                                                                                                                                                                                                                                             | CO RETUR                                                                                                                                                                 | N TO TA                                                                                                                                                                                       |  |  |  |  |
| PULL OR ALTER CASING                                                                                                                                                                                                                                                                                                                                                                                                                                                                                                                                                                                                                                                                                                                                                                                                                                                                                                                                                                                                                                                                                                                                                                                                                                                                                                                                                                                                                                                                                                                                                                                                                                                                                                                                                                                                                                                                                                                                                                                                                                                                                                           | - <del>-</del>                                                                                                                                                                                                                              | CSNG                                                                                                                                                                     | CHG LOC                                                                                                                                                                                       |  |  |  |  |
| DOWNHOLE COMMINGLE                                                                                                                                                                                                                                                                                                                                                                                                                                                                                                                                                                                                                                                                                                                                                                                                                                                                                                                                                                                                                                                                                                                                                                                                                                                                                                                                                                                                                                                                                                                                                                                                                                                                                                                                                                                                                                                                                                                                                                                                                                                                                                             |                                                                                                                                                                                                                                             | INT TO                                                                                                                                                                   |                                                                                                                                                                                               |  |  |  |  |
| CLOSED-LOOP SYSTEM   ○ OTHER: P&A                                                                                                                                                                                                                                                                                                                                                                                                                                                                                                                                                                                                                                                                                                                                                                                                                                                                                                                                                                                                                                                                                                                                                                                                                                                                                                                                                                                                                                                                                                                                                                                                                                                                                                                                                                                                                                                                                                                                                                                                                                                                                              |                                                                                                                                                                                                                                             | OThen.                                                                                                                                                                   |                                                                                                                                                                                               |  |  |  |  |
|                                                                                                                                                                                                                                                                                                                                                                                                                                                                                                                                                                                                                                                                                                                                                                                                                                                                                                                                                                                                                                                                                                                                                                                                                                                                                                                                                                                                                                                                                                                                                                                                                                                                                                                                                                                                                                                                                                                                                                                                                                                                                                                                | nerations (Clearly state all pertinent details                                                                                                                                                                                              |                                                                                                                                                                          | including estimated date of starting any proposed work).                                                                                                                                      |  |  |  |  |
|                                                                                                                                                                                                                                                                                                                                                                                                                                                                                                                                                                                                                                                                                                                                                                                                                                                                                                                                                                                                                                                                                                                                                                                                                                                                                                                                                                                                                                                                                                                                                                                                                                                                                                                                                                                                                                                                                                                                                                                                                                                                                                                                | For Multiple Completions: Attach wellbore                                                                                                                                                                                                   |                                                                                                                                                                          |                                                                                                                                                                                               |  |  |  |  |
| INTERCOR LIFE CRACK                                                                                                                                                                                                                                                                                                                                                                                                                                                                                                                                                                                                                                                                                                                                                                                                                                                                                                                                                                                                                                                                                                                                                                                                                                                                                                                                                                                                                                                                                                                                                                                                                                                                                                                                                                                                                                                                                                                                                                                                                                                                                                            |                                                                                                                                                                                                                                             |                                                                                                                                                                          | <b>6.00</b>                                                                                                                                                                                   |  |  |  |  |
| LIME ROCK would like to P&A th                                                                                                                                                                                                                                                                                                                                                                                                                                                                                                                                                                                                                                                                                                                                                                                                                                                                                                                                                                                                                                                                                                                                                                                                                                                                                                                                                                                                                                                                                                                                                                                                                                                                                                                                                                                                                                                                                                                                                                                                                                                                                                 | is North Vacuum Abo well as follo                                                                                                                                                                                                           | ws: MIRUSU. TIH                                                                                                                                                          | w/2-3/8" rental tbg & tag cmt @ ~8472'.                                                                                                                                                       |  |  |  |  |
|                                                                                                                                                                                                                                                                                                                                                                                                                                                                                                                                                                                                                                                                                                                                                                                                                                                                                                                                                                                                                                                                                                                                                                                                                                                                                                                                                                                                                                                                                                                                                                                                                                                                                                                                                                                                                                                                                                                                                                                                                                                                                                                                |                                                                                                                                                                                                                                             |                                                                                                                                                                          | subsequent plugs as appropriate. Circ hole                                                                                                                                                    |  |  |  |  |
|                                                                                                                                                                                                                                                                                                                                                                                                                                                                                                                                                                                                                                                                                                                                                                                                                                                                                                                                                                                                                                                                                                                                                                                                                                                                                                                                                                                                                                                                                                                                                                                                                                                                                                                                                                                                                                                                                                                                                                                                                                                                                                                                |                                                                                                                                                                                                                                             |                                                                                                                                                                          | Spot 25 sx cmt (330') on bottom (~8472').                                                                                                                                                     |  |  |  |  |
|                                                                                                                                                                                                                                                                                                                                                                                                                                                                                                                                                                                                                                                                                                                                                                                                                                                                                                                                                                                                                                                                                                                                                                                                                                                                                                                                                                                                                                                                                                                                                                                                                                                                                                                                                                                                                                                                                                                                                                                                                                                                                                                                |                                                                                                                                                                                                                                             |                                                                                                                                                                          | 5 sx cmt (330') & spot a balanced plug inside                                                                                                                                                 |  |  |  |  |
|                                                                                                                                                                                                                                                                                                                                                                                                                                                                                                                                                                                                                                                                                                                                                                                                                                                                                                                                                                                                                                                                                                                                                                                                                                                                                                                                                                                                                                                                                                                                                                                                                                                                                                                                                                                                                                                                                                                                                                                                                                                                                                                                | sg to cover Glorieta top. WOC. Tag cmt. PUH to 5105'. Plug #3 (5105'-4975'), Sq'ed Csg Split @ 5025'-55'. Mix 25 sx cmt (330')                                                                                                              |                                                                                                                                                                          |                                                                                                                                                                                               |  |  |  |  |
| k spot a batanceu piug mside esg ti                                                                                                                                                                                                                                                                                                                                                                                                                                                                                                                                                                                                                                                                                                                                                                                                                                                                                                                                                                                                                                                                                                                                                                                                                                                                                                                                                                                                                                                                                                                                                                                                                                                                                                                                                                                                                                                                                                                                                                                                                                                                                            | Secure and could WOC Tax and D                                                                                                                                                                                                              |                                                                                                                                                                          |                                                                                                                                                                                               |  |  |  |  |
| 5 ex cont (2201) & cost a balanced                                                                                                                                                                                                                                                                                                                                                                                                                                                                                                                                                                                                                                                                                                                                                                                                                                                                                                                                                                                                                                                                                                                                                                                                                                                                                                                                                                                                                                                                                                                                                                                                                                                                                                                                                                                                                                                                                                                                                                                                                                                                                             | cover csg split. WOC. Tag cmt. F                                                                                                                                                                                                            | PUH to 3268'. Plug                                                                                                                                                       | #4 (3268'-3168'), 8-5/8" shoe @ 3218'. Mix                                                                                                                                                    |  |  |  |  |
|                                                                                                                                                                                                                                                                                                                                                                                                                                                                                                                                                                                                                                                                                                                                                                                                                                                                                                                                                                                                                                                                                                                                                                                                                                                                                                                                                                                                                                                                                                                                                                                                                                                                                                                                                                                                                                                                                                                                                                                                                                                                                                                                | plug inside csg to cover 8-5/8" csg :                                                                                                                                                                                                       | PUH to 3268'. Plug:<br>shoe. WOC. Tag cm                                                                                                                                 | #4 (3268'-3168'), 8-5/8" shoe @ 3218'. Mix<br>t. TOH. Plug #5 (1910'-Surface), Top Salt                                                                                                       |  |  |  |  |
| @ 1860' & 12-3/4" shoe @ 390'.                                                                                                                                                                                                                                                                                                                                                                                                                                                                                                                                                                                                                                                                                                                                                                                                                                                                                                                                                                                                                                                                                                                                                                                                                                                                                                                                                                                                                                                                                                                                                                                                                                                                                                                                                                                                                                                                                                                                                                                                                                                                                                 | plug inside csg to cover 8-5/8" csg :<br>Perf 3 SQ holes @ 1910'. Establish                                                                                                                                                                 | PUH to 3268'. Plug:<br>shoe. WOC. Tag cm<br>circ down 5-1/2" cs                                                                                                          | #4 (3268'-3168'), 8-5/8" shoe @ 3218'. Mix<br>t. TOH. Plug #5 (1910'-Surface), Top Salt<br>g & out bradenhead w/water. Pump cmt down                                                          |  |  |  |  |
| @ 1860' & 12-3/4" shoe @ 390'.<br>5-1/2" csg & circ cmt out bradenhe                                                                                                                                                                                                                                                                                                                                                                                                                                                                                                                                                                                                                                                                                                                                                                                                                                                                                                                                                                                                                                                                                                                                                                                                                                                                                                                                                                                                                                                                                                                                                                                                                                                                                                                                                                                                                                                                                                                                                                                                                                                           | plug inside csg to cover 8-5/8" csg s<br>Perf 3 SQ holes @ 1910'. Establish<br>ad, (~520 sx). Cut off csg below sur                                                                                                                         | PUH to 3268'. Plug:<br>shoe. WOC. Tag cm<br>circ down 5-1/2" csg<br>rface csg flange. Top                                                                                | #4 (3268'-3168'), 8-5/8" shoe @ 3218'. Mix t. TOH. Plug #5 (1910'-Surface), Top Salt g & out bradenhead w/water. Pump cmt down of csgs w/cmt. Install P&A marker with                         |  |  |  |  |
| @ 1860' & 12-3/4" shoe @ 390'.<br>5-1/2" csg & circ cmt out bradenhe                                                                                                                                                                                                                                                                                                                                                                                                                                                                                                                                                                                                                                                                                                                                                                                                                                                                                                                                                                                                                                                                                                                                                                                                                                                                                                                                                                                                                                                                                                                                                                                                                                                                                                                                                                                                                                                                                                                                                                                                                                                           | plug inside csg to cover 8-5/8" csg :<br>Perf 3 SQ holes @ 1910'. Establish                                                                                                                                                                 | PUH to 3268'. Plug:<br>shoe. WOC. Tag cm<br>circ down 5-1/2" csg<br>rface csg flange. Top                                                                                | #4 (3268'-3168'), 8-5/8" shoe @ 3218'. Mix t. TOH. Plug #5 (1910'-Surface), Top Salt g & out bradenhead w/water. Pump cmt down of csgs w/cmt. Install P&A marker with                         |  |  |  |  |
| @ 1860' & 12-3/4" shoe @ 390'.<br>5-1/2" csg & circ cmt out bradenhe                                                                                                                                                                                                                                                                                                                                                                                                                                                                                                                                                                                                                                                                                                                                                                                                                                                                                                                                                                                                                                                                                                                                                                                                                                                                                                                                                                                                                                                                                                                                                                                                                                                                                                                                                                                                                                                                                                                                                                                                                                                           | plug inside csg to cover 8-5/8" csg s<br>Perf 3 SQ holes @ 1910'. Establish<br>ad, (~520 sx). Cut off csg below sur<br>ecs. RD move off location, cut off a                                                                                 | PUH to 3268'. Plug:<br>shoe. WOC. Tag cm<br>circ down 5-1/2" csg<br>rface csg flange. Top                                                                                | #4 (3268'-3168'), 8-5/8" shoe @ 3218'. Mix t. TOH. Plug #5 (1910'-Surface), Top Salt g & out bradenhead w/water. Pump cmt down off csgs w/cmt. Install P&A marker with cation.                |  |  |  |  |
| © 1860' & 12-3/4" shoe @ 390'. 5-1/2" csg & circ cmt out bradenhe cmt to comply with government specific pud Date: 1/6/76                                                                                                                                                                                                                                                                                                                                                                                                                                                                                                                                                                                                                                                                                                                                                                                                                                                                                                                                                                                                                                                                                                                                                                                                                                                                                                                                                                                                                                                                                                                                                                                                                                                                                                                                                                                                                                                                                                                                                                                                      | plug inside csg to cover 8-5/8" csg s<br>Perf 3 SQ holes @ 1910'. Establish<br>ad, (~520 sx). Cut off csg below sur<br>ecs. RD move off location, cut off a                                                                                 | PUH to 3268'. Plug is shoe. WOC. Tag cm circ down 5-1/2" csg rface csg flange. Tog inchors and restore located as a page 1/30/76.                                        | #4 (3268'-3168'), 8-5/8" shoe @ 3218'. Mix t. TOH. Plug #5 (1910'-Surface), Top Salt g & out bradenhead w/water. Pump cmt down off csgs w/cmt. Install P&A marker with cation.                |  |  |  |  |
| 20. 1860' & 12-3/4" shoe @ 390'.  3-1/2" csg & circ cmt out bradenhe cmt to comply with government sports pud Date: 1/6/76  Thereby certify that the information                                                                                                                                                                                                                                                                                                                                                                                                                                                                                                                                                                                                                                                                                                                                                                                                                                                                                                                                                                                                                                                                                                                                                                                                                                                                                                                                                                                                                                                                                                                                                                                                                                                                                                                                                                                                                                                                                                                                                               | plug inside csg to cover 8-5/8" csg seperf 3 SQ holes @ 1910'. Establish ad, (~520 sx). Cut off csg below suress. RD move off location, cut off a Drilling Rig Right above is true and complete to the b                                    | PUH to 3268'. Plug a shoe. WOC. Tag cm circ down 5-1/2" csg rface csg flange. Top nichors and restore lowest of my knowledge.                                            | #4 (3268'-3168'), 8-5/8" shoe @ 3218'. Mix t. TOH. Plug #5 (1910'-Surface), Top Salt g & out bradenhead w/water. Pump cmt down off csgs w/cmt. Install P&A marker with cation.                |  |  |  |  |
| 20. 1860' & 12-3/4" shoe @ 390'.  3-1/2" csg & circ cmt out bradenhe cmt to comply with government sponsor broaden and the comply with government sponsor broaden and the complex sponsor broa | plug inside csg to cover 8-5/8" csg seperf 3 SQ holes @ 1910'. Establish ad, (~520 sx). Cut off csg below sures. RD move off location, cut off a Drilling Rig Rig Right above is true and complete to the best of the best of the seperior. | PUH to 3268'. Plug a shoe. WOC. Tag cm circ down 5-1/2" csg rface csg flange. Top inchors and restore to Release Date: 1/30/76 pest of my knowledge bleum Engineer - Age | #4 (3268'-3168'), 8-5/8" shoe @ 3218'. Mix t. TOH. Plug #5 (1910'-Surface), Top Salt g & out bradenhead w/water. Pump cmt down off csgs w/cmt. Install P&A marker with cation.  6 and belief. |  |  |  |  |
| 20. 1860' & 12-3/4" shoe @ 390'.  20-1/2" csg & circ cmt out bradenhe cmt to comply with government specific properties and the comply with government specific properties and the complex specific properties are complex specific properties.  2. **Complex specific properties are complex specific properties and the complex specific properties are complex specific properties and the complex specific properties are complex specific properties.  2. **Complex specific properties are complex specific properties are complex specific properties and the complex specific properties are complex specific properties.  2. **Complex specific properties are complex specific properties are complex specific properties and the complex specific properties are complex specific properties.  2. **Complex specific properties are complex specific properties are com | plug inside csg to cover 8-5/8" csg seperf 3 SQ holes @ 1910'. Establish ad, (~520 sx). Cut off csg below sures. RD move off location, cut off a Drilling Rig Rig Right above is true and complete to the best of the best of the seperior. | PUH to 3268'. Plug a shoe. WOC. Tag cm circ down 5-1/2" csg rface csg flange. Top inchors and restore to Release Date: 1/30/76 rest of my knowledge bleum Engineer - Age | #4 (3268'-3168'), 8-5/8" shoe @ 3218'. Mix t. TOH. Plug #5 (1910'-Surface), Top Salt g & out bradenhead w/water. Pump cmt down off csgs w/cmt. Install P&A marker with cation.  6 and belief. |  |  |  |  |
| 20. 1860' & 12-3/4" shoe @ 390'.  20-1/2" csg & circ cmt out bradenhe cmt to comply with government specific process.  20. 1/2" csg & circ cmt out bradenhe cmt to comply with government specific process.  20. 1860' & 12-3/4" shoe @ 390'.  20. 18-18-18-18-18-18-18-18-18-18-18-18-18-1                                                                                                                                                                                                                                                                                                                                                                                                                                                                                                                                                                                                                                                                                                                                                                                                                                                                                                                                                                                                                                                                                                                                                                                                                                                                                                                                                                                                                                                                                                                                                                                                                                                                                                                                                                                                                                    | plug inside csg to cover 8-5/8" csg seperf 3 SQ holes @ 1910'. Establish ad, (~520 sx). Cut off csg below sures. RD move off location, cut off a Drilling Rig Rig Right above is true and complete to the best of the best of the seperior. | PUH to 3268'. Plug a shoe. WOC. Tag cm circ down 5-1/2" csg rface csg flange. Top inchors and restore to Release Date: 1/30/76 pest of my knowledge bleum Engineer - Age | #4 (3268'-3168'), 8-5/8" shoe @ 3218'. Mix t. TOH. Plug #5 (1910'-Surface), Top Salt g & out bradenhead w/water. Pump cmt down off csgs w/cmt. Install P&A marker with cation.  6 and belief. |  |  |  |  |
| 20. 1860' & 12-3/4" shoe @ 390'.  20-1/2" csg & circ cmt out bradenhe cmt to comply with government specific process.  20. Spud Date: 1/6/76  20. hereby certify that the information of the second process.  20. Signature                                                                                                                                                                                                                                                                                                                                                                                                                                                                                                                                                                                                                                                                                                                                                                                                                                                                                                                                                                                                                                                                                                                                                                                                                                                                                                                                                                                                                                                                                                                                                                                                                                                                                                                                                                                                                                                                                                    | plug inside csg to cover 8-5/8" csg seperf 3 SQ holes @ 1910'. Establish ad, (~520 sx). Cut off csg below sures. RD move off location, cut off a Drilling Rig Rig Right above is true and complete to the best of the best of the seperior. | PUH to 3268'. Plug a shoe. WOC. Tag cm circ down 5-1/2" csg rface csg flange. Top inchors and restore to Release Date: 1/30/76 pest of my knowledge bleum Engineer - Age | #4 (3268'-3168'), 8-5/8" shoe @ 3218'. Mix t. TOH. Plug #5 (1910'-Surface), Top Salt g & out bradenhead w/water. Pump cmt down off csgs w/cmt. Install P&A marker with cation.  6 and belief. |  |  |  |  |
| 20. 1860' & 12-3/4" shoe @ 390'.  20-1/2" csg & circ cmt out bradenhe cmt to comply with government specific process.  20. 1/2" csg & circ cmt out bradenhe cmt to comply with government specific process.  20. 1860' & 12-3/4" shoe @ 390'.  20. 18-18-18-18-18-18-18-18-18-18-18-18-18-1                                                                                                                                                                                                                                                                                                                                                                                                                                                                                                                                                                                                                                                                                                                                                                                                                                                                                                                                                                                                                                                                                                                                                                                                                                                                                                                                                                                                                                                                                                                                                                                                                                                                                                                                                                                                                                    | plug inside csg to cover 8-5/8" csg seperf 3 SQ holes @ 1910'. Establish ad, (~520 sx). Cut off csg below sures. RD move off location, cut off a Drilling Rig Rig Right above is true and complete to the best of the best of the seperior. | PUH to 3268'. Plug a shoe. WOC. Tag cm circ down 5-1/2" csg rface csg flange. Top inchors and restore to Release Date: 1/30/76 pest of my knowledge bleum Engineer - Age | #4 (3268'-3168'), 8-5/8" shoe @ 3218'. Mix t. TOH. Plug #5 (1910'-Surface), Top Salt g & out bradenhead w/water. Pump cmt down off csgs w/cmt. Install P&A marker with cation.  6 and belief. |  |  |  |  |