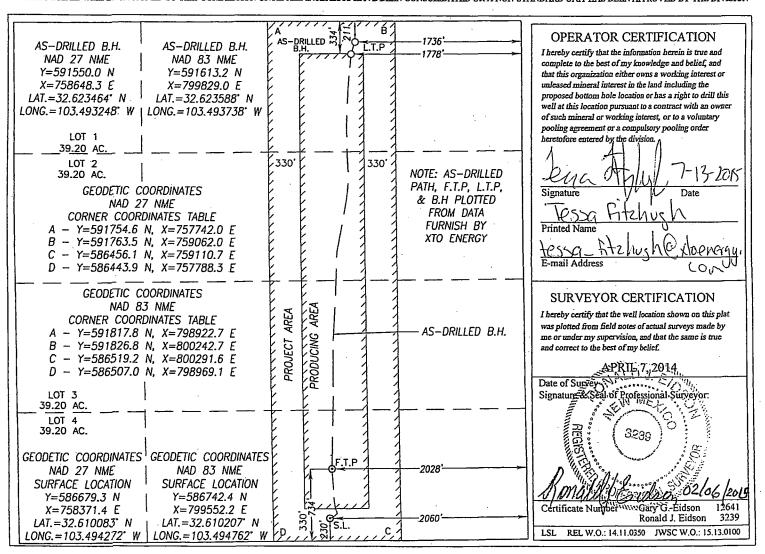

## WELL LOCATION AND ACREAGE DEDICATION PLAT

| 30 025 - 4 8 6 1                                                   |         |                      | 979           | Pool Code |               | _ < _ ` `        | > Solina Sand |                |             |  |
|--------------------------------------------------------------------|---------|----------------------|---------------|-----------|---------------|------------------|---------------|----------------|-------------|--|
| Property Code                                                      |         |                      | Property Name |           |               |                  |               |                | Well Number |  |
| 313270                                                             |         | PERLA VERDE 31 STATE |               |           |               |                  |               |                | 2H          |  |
| OGRID No.                                                          |         |                      | Operator Name |           |               |                  |               |                | Elevation   |  |
| 005380                                                             |         | XTO ENERGY           |               |           |               |                  |               |                | 3702'       |  |
| Surface Location                                                   |         |                      |               |           |               |                  |               |                |             |  |
| UL or lot No.                                                      | Section | Township             | Range         | Lot Idn   | Feet from the | North/South line | Feet from the | East/West line | County      |  |
| 0                                                                  | 31      | 19-S                 | 35-E          |           | 230           | SOUTH            | 2060          | EAST           | LEA         |  |
| AS-DRILLED Bottom Hole Location If Different From Surface          |         |                      |               |           |               |                  |               |                |             |  |
| UL or lot No.                                                      | Section | Township             | Range         | Lot Idn   | Feet from the | North/South line | Feet from the | East/West line | County      |  |
| В                                                                  | 31      | 19-S                 | 35-E          |           | 211           | NORTH            | 1736          | EAST           | LEA         |  |
| Dedicated Acres   Joint or Infill   Consolidation Code   Order No. |         |                      |               |           |               |                  |               |                |             |  |
| 1 1(aO                                                             | •       |                      |               |           |               |                  | •             | •              |             |  |