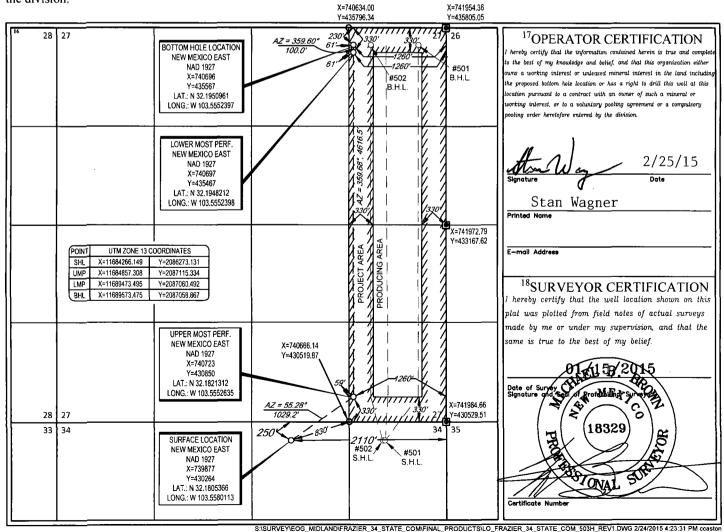

AMENDED REPORT

WELL LOCATION AND ACREAGE DEDICATION PLAT

| _ |                               |                          | THE PROPERTY OF THE PROPERTY O |                          |  |  |
|---|-------------------------------|--------------------------|--------------------------------------------------------------------------------------------------------------------------------------------------------------------------------------------------------------------------------------------------------------------------------------------------------------------------------------------------------------------------------------------------------------------------------------------------------------------------------------------------------------------------------------------------------------------------------------------------------------------------------------------------------------------------------------------------------------------------------------------------------------------------------------------------------------------------------------------------------------------------------------------------------------------------------------------------------------------------------------------------------------------------------------------------------------------------------------------------------------------------------------------------------------------------------------------------------------------------------------------------------------------------------------------------------------------------------------------------------------------------------------------------------------------------------------------------------------------------------------------------------------------------------------------------------------------------------------------------------------------------------------------------------------------------------------------------------------------------------------------------------------------------------------------------------------------------------------------------------------------------------------------------------------------------------------------------------------------------------------------------------------------------------------------------------------------------------------------------------------------------------|--------------------------|--|--|
| Γ | <sup>1</sup> API Numbe        | r <sup>2</sup> Pool Code | <sup>3</sup> Pool Name                                                                                                                                                                                                                                                                                                                                                                                                                                                                                                                                                                                                                                                                                                                                                                                                                                                                                                                                                                                                                                                                                                                                                                                                                                                                                                                                                                                                                                                                                                                                                                                                                                                                                                                                                                                                                                                                                                                                                                                                                                                                                                         |                          |  |  |
| L | 30 <b>-</b> 025- <u>42388</u> | 96682                    | Triste Draw; Bone Spring, F                                                                                                                                                                                                                                                                                                                                                                                                                                                                                                                                                                                                                                                                                                                                                                                                                                                                                                                                                                                                                                                                                                                                                                                                                                                                                                                                                                                                                                                                                                                                                                                                                                                                                                                                                                                                                                                                                                                                                                                                                                                                                                    | East                     |  |  |
| Γ | <sup>4</sup> Property Code    | 5]                       | Property Name                                                                                                                                                                                                                                                                                                                                                                                                                                                                                                                                                                                                                                                                                                                                                                                                                                                                                                                                                                                                                                                                                                                                                                                                                                                                                                                                                                                                                                                                                                                                                                                                                                                                                                                                                                                                                                                                                                                                                                                                                                                                                                                  | <sup>6</sup> Well Number |  |  |
| 1 | 314122                        | FRAZIER                  | 34 STATE COM                                                                                                                                                                                                                                                                                                                                                                                                                                                                                                                                                                                                                                                                                                                                                                                                                                                                                                                                                                                                                                                                                                                                                                                                                                                                                                                                                                                                                                                                                                                                                                                                                                                                                                                                                                                                                                                                                                                                                                                                                                                                                                                   | #503H                    |  |  |
| Γ | OGRID No.                     | 8(                       | Operator Name                                                                                                                                                                                                                                                                                                                                                                                                                                                                                                                                                                                                                                                                                                                                                                                                                                                                                                                                                                                                                                                                                                                                                                                                                                                                                                                                                                                                                                                                                                                                                                                                                                                                                                                                                                                                                                                                                                                                                                                                                                                                                                                  | <sup>9</sup> Elevation   |  |  |
|   | 7377                          | EOG RE                   | SOURCES, INC.                                                                                                                                                                                                                                                                                                                                                                                                                                                                                                                                                                                                                                                                                                                                                                                                                                                                                                                                                                                                                                                                                                                                                                                                                                                                                                                                                                                                                                                                                                                                                                                                                                                                                                                                                                                                                                                                                                                                                                                                                                                                                                                  | 3496'                    |  |  |

<sup>10</sup>Surface Location

| UL or lot no. | Section | Township | Range | Lot Idn | Feet from the | North/South line | Feet from the | East/West line | County |
|---------------|---------|----------|-------|---------|---------------|------------------|---------------|----------------|--------|
| В             | 34      | 24-S     | 33-E  | -       | 250'          | NORTH            | 2110'         | EAST           | LEA    |

| UL or lot no.                           | Section                  | Township   | Range            | Lot Idn               | Feet from the | North/South line | Feet from the | East/West line | County |
|-----------------------------------------|--------------------------|------------|------------------|-----------------------|---------------|------------------|---------------|----------------|--------|
| A                                       | 27                       | 24-S       | 33-E             | - )                   | 204           | NORTH            | 1267          | EAST           | LEA    |
| <sup>12</sup> Dedicated Acres<br>160.00 | <sup>13</sup> Joint or I | nfill 14Cc | onsolidation Cod | e <sup>15</sup> Order | No.           |                  |               |                |        |