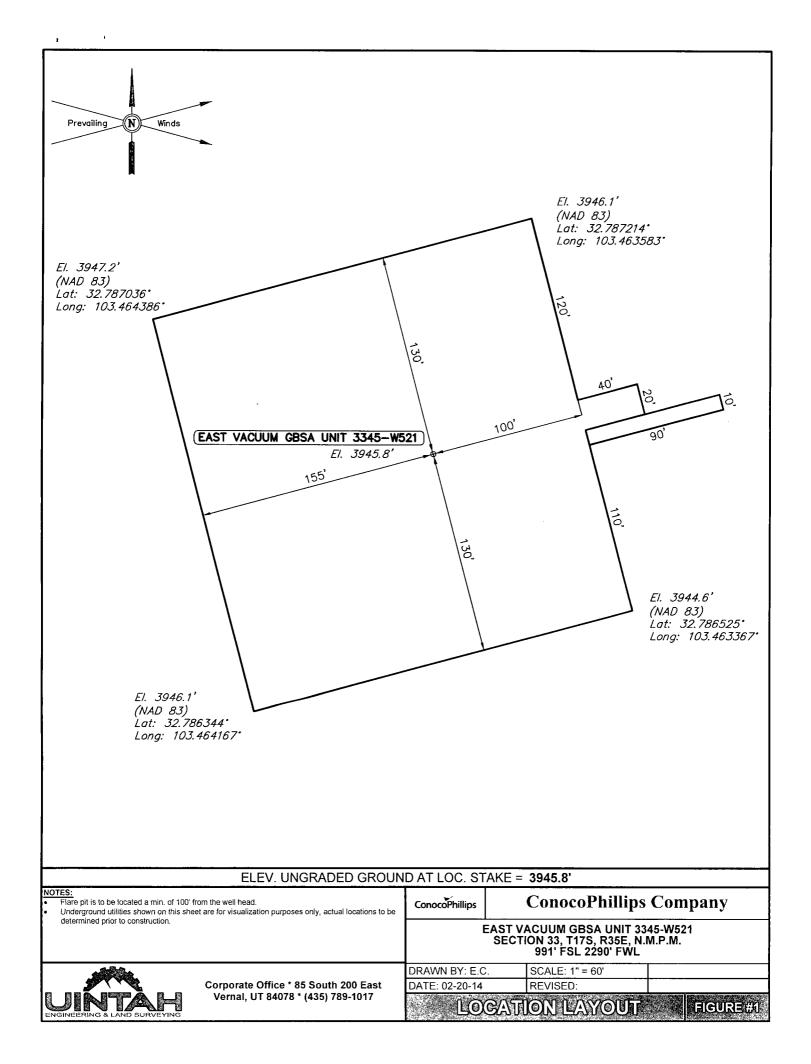

## WELL LOCATION AND ACREAGE DEDICATION PLAT

| 30-0                                            | 2724          | 6                                                         | <sup>2</sup> Pool Code<br>2180                       |         | <sup>3</sup> Pool Name<br>Vacuum; Grayburg, San Andres |                           |                    |                                   |                                 |  |
|-------------------------------------------------|---------------|-----------------------------------------------------------|------------------------------------------------------|---------|--------------------------------------------------------|---------------------------|--------------------|-----------------------------------|---------------------------------|--|
| <sup>4</sup> Property Code<br>31172             |               | <sup>\$</sup> Property Name<br>EAST_VACUUM GBSA UNIT 3345 |                                                      |         |                                                        |                           |                    | <sup>6</sup> Well Number<br>521 W |                                 |  |
| <sup>7</sup> OGRID No.<br>217817                |               |                                                           | <sup>8</sup> Operator Name<br>ConocoPhillips Company |         |                                                        |                           |                    |                                   | <sup>9</sup> Elevation<br>3946' |  |
|                                                 |               |                                                           |                                                      |         | "Surface                                               | Location                  |                    |                                   |                                 |  |
| UL or lot no.<br>N                              | Section<br>33 | Township<br>17S                                           | Range<br>35E                                         | Lot Idn | Feet from the<br>991                                   | North/South line<br>SOUTH | Feet from the 2290 | East/West line<br>WEST            | County<br>LEA                   |  |
| "Bottom Hole Location If Different From Surface |               |                                                           |                                                      |         |                                                        |                           |                    |                                   |                                 |  |
| UL or lot no.                                   | Section       | Township                                                  | Range                                                | Lot Idn | Feet from the                                          | North/South line          | Feet from the      | East/West line                    | County                          |  |