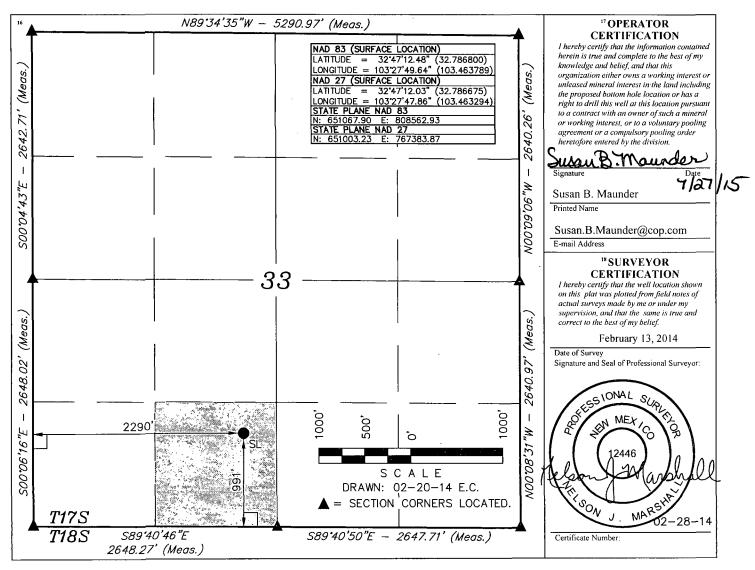

## WELL LOCATION AND ACREAGE DEDICATION PLAT

| 30-0                                            | 2724          | 6                                                         | <sup>2</sup> Pool Code<br>2180                       |         | <sup>3</sup> Pool Name<br>Vacuum; Grayburg, San Andres |                           |                    |                                   |                                 |  |
|-------------------------------------------------|---------------|-----------------------------------------------------------|------------------------------------------------------|---------|--------------------------------------------------------|---------------------------|--------------------|-----------------------------------|---------------------------------|--|
| <sup>4</sup> Property Code<br>31172             |               | <sup>\$</sup> Property Name<br>EAST_VACUUM GBSA UNIT 3345 |                                                      |         |                                                        |                           |                    | <sup>6</sup> Well Number<br>521 W |                                 |  |
| <sup>7</sup> OGRID No.<br>217817                |               |                                                           | <sup>8</sup> Operator Name<br>ConocoPhillips Company |         |                                                        |                           |                    |                                   | <sup>9</sup> Elevation<br>3946' |  |
|                                                 |               |                                                           |                                                      |         | "Surface                                               | Location                  |                    |                                   |                                 |  |
| UL or lot no.<br>N                              | Section<br>33 | Township<br>17S                                           | Range<br>35E                                         | Lot Idn | Feet from the<br>991                                   | North/South line<br>SOUTH | Feet from the 2290 | East/West line<br>WEST            | County<br>LEA                   |  |
| "Bottom Hole Location If Different From Surface |               |                                                           |                                                      |         |                                                        |                           |                    |                                   |                                 |  |
| UL or lot no.                                   | Section       | Township                                                  | Range                                                | Lot Idn | Feet from the                                          | North/South line          | Feet from the      | East/West line                    | County                          |  |

| <sup>12</sup> Dedicated Acres<br>40 | <sup>13</sup> Joint or Infill | <sup>14</sup> Consolidation Code | <sup>15</sup> Order No. | WFX-945 | <br>I |  |
|-------------------------------------|-------------------------------|----------------------------------|-------------------------|---------|-------|--|
| <br>                                |                               |                                  |                         |         | <br>  |  |

No allowable will be assigned to this completion until all interests have been consolidated or a non-standard unit has been approved by the division.

AUG 0 4 2015