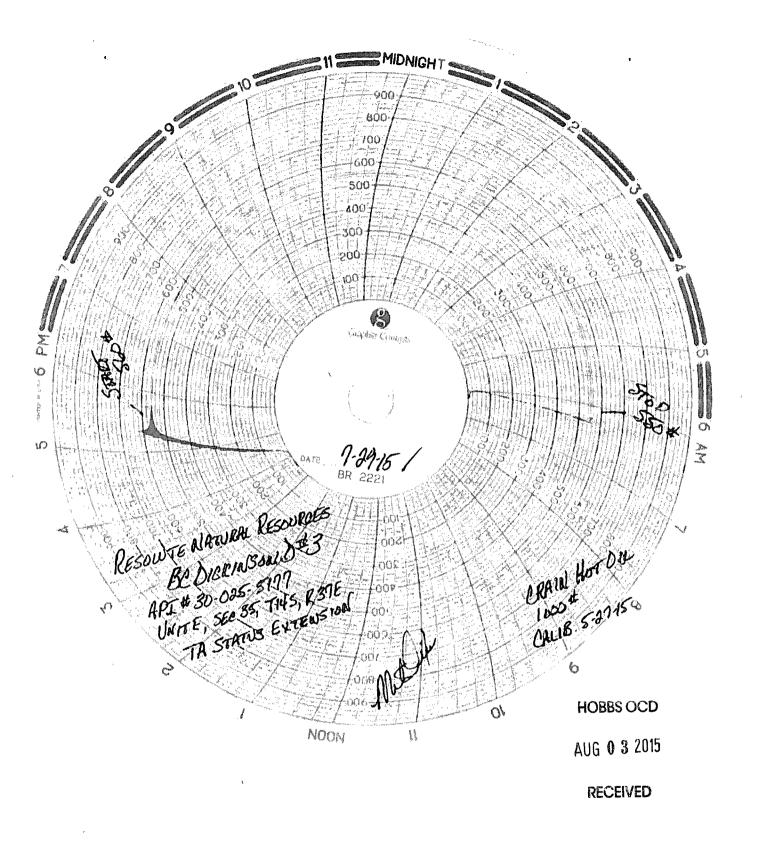

| Submit 1 Copy To Appropriate District State of New Mexico                                                                                              | Farm C 103                                |
|--------------------------------------------------------------------------------------------------------------------------------------------------------|-------------------------------------------|
| Office<br>District 1 – (575) 393-6161<br>HOBBS (Energy, Minerals and Natural Resources                                                                 | Form C-103<br>Revised July 18, 2013       |
| 1625 N. French Dr., Hobbs, NM 88240                                                                                                                    | WELL API NO.                              |
| District II - (575) 748-1283<br>811 S. First St., Artesia, NM 88210 AUG 0 3 2014 CONSERVATION DIVISION                                                 | 30-025-05177<br>5. Indicate Type of Lease |
| 1000 Pio Braze Pd. Azter NM 87410                                                                                                                      | STATE FEE K                               |
| District IV $= (505) 476.3460$ Santa Fe, NIM 8/3US                                                                                                     | 6. State Oil & Gas Lease No.              |
| 1220 S. St. Francis Dr., Santa Fe, NM RECEIVED<br>87505                                                                                                |                                           |
| SUNDRY NOTICES AND REPORTS ON WELLS                                                                                                                    | 7. Lease Name or Unit Agreement Name      |
| (DO NOT USE THIS FORM FOR PROPOSALS TO DRILL OR TO DEEPEN OR PLUG BACK TO A<br>DIFFERENT RESERVOIR. USE "APPLICATION FOR PERMIT" (FORM C-101) FOR SUCH | B C Dickinson "D"                         |
| PROPOSALS.)                                                                                                                                            | 8. Well Number 3                          |
| 1. Type of Well: Oil Well A Gas Well Other<br>2. Name of Operator                                                                                      | 9. OGRID Number                           |
| Resolute Natural Resources Co., LLC /                                                                                                                  | 295770                                    |
| 3. Address of Operator                                                                                                                                 | 10. Pool name or Wildcat                  |
| 1700 Lincoln St, Ste 2800 Denver, CO 80203<br>4. Well Location                                                                                         | Denton, Devonian                          |
| Unit Letter <u>E</u> : 1980 feet from the <u>north</u> line and <u>66</u>                                                                              | 50 feet from the West line                |
| Section 35 Township 14S Range 37E                                                                                                                      | NMPM 6 County Lea                         |
| 11. Elevation (Show whether DR, RKB, RT, GR, etc.)                                                                                                     | · · · · · · · · · · · · · · · · · · ·     |
| 3822'GL                                                                                                                                                | Review Barris                             |
|                                                                                                                                                        |                                           |
| 12. Check Appropriate Box to Indicate Nature of Notice,                                                                                                | Report or Other Data                      |
| E-PERMITTING <swdinjegtion> SUB</swdinjegtion>                                                                                                         | SEQUENT REPORT OF:                        |
| CONVERSION RBDMS (AH)   REMEDIAL WORK                                                                                                                  |                                           |
| RETURN TO TA T.M.   COMMENCE DRII                                                                                                                      |                                           |
| CSNGCHGLOC                                                                                                                                             | 10B []                                    |
| INT TO PA P&A NR P&A R                                                                                                                                 | for The status -                          |
| 13. Describe proposed or completed operations. (Clearly state all pertinent details, and                                                               | for TA status                             |
| of starting any proposed work). SEE RULE 19.15.7.14 NMAC. For Multiple Con                                                                             |                                           |
| proposed completion or recompletion.                                                                                                                   | ······································    |
| Resolute performed an MIT on the subject w                                                                                                             | ell on July 29, 2015, to                  |
|                                                                                                                                                        | -                                         |
| preserve the continued TA status on annual                                                                                                             | testing schedule. Chart                   |
| and bradenhead test are attached.                                                                                                                      |                                           |
| NEED TO RETURN WELL This Approval of Tem                                                                                                               | porary                                    |
| NEED TO RETURN WELL This Approval of Tem<br>TO PROD. DR. P/A. Abandonment Expire                                                                       | = 10/29/ZD15                              |
|                                                                                                                                                        |                                           |
| MAB.                                                                                                                                                   | 3 MONTHS UNLY :                           |
|                                                                                                                                                        | B MONTHS ONLY !                           |
| ······                                                                                                                                                 |                                           |
| Spud Date: Rig Release Date:                                                                                                                           |                                           |
|                                                                                                                                                        |                                           |
|                                                                                                                                                        |                                           |
| I hereby certify that the information above is true and complete to the best of my knowledge                                                           | and Dellel.                               |
| li Ui                                                                                                                                                  |                                           |
| SIGNATURE Stury Class TITLE Sr Regulatory                                                                                                              | Analystate 07/30/2015                     |
| Type or print name Sherry Glass E-mail address:                                                                                                        | nergy. com PHONE: 303-573-4886, 15        |
| For State Use Only A A                                                                                                                                 |                                           |
|                                                                                                                                                        | UVISOU DATE 8/3/2015                      |
| APPROVED BY: Conditions of Approval (if any):                                                                                                          | WWOUDAIE 0/ 5/ CUID                       |
| ······································                                                                                                                 | • • • • •                                 |
| 2                                                                                                                                                      | 1                                         |