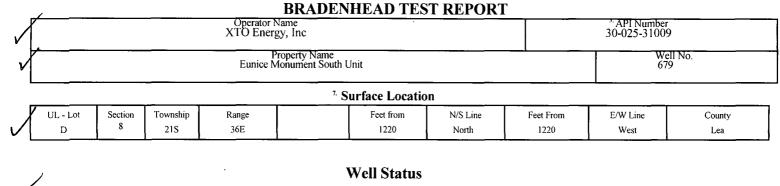

## State of New Mexico Energy, Minerals and Natural Resources Department Oil Conservation Division Hobbs District Office

RECEIVED

| Г     | FA'D WELI |      |     | SHUT-IN |          | a                           | INJECTOR |      |     | PRODUCER | -   |     | DATE   |  |
|-------|-----------|------|-----|---------|----------|-----------------------------|----------|------|-----|----------|-----|-----|--------|--|
| VES   | 1         | NO ) | YES |         | NO \     | $(\mathbf{N}_{\mathbf{N}})$ |          | SWD  | OIL |          | CAS | 1 7 | 0      |  |
| IES _ | <u>í</u>  |      | ILS |         | <u> </u> |                             |          | 5110 |     |          | GAS | p-h | 7-2013 |  |
|       |           |      |     |         | /        |                             |          |      |     |          |     |     |        |  |