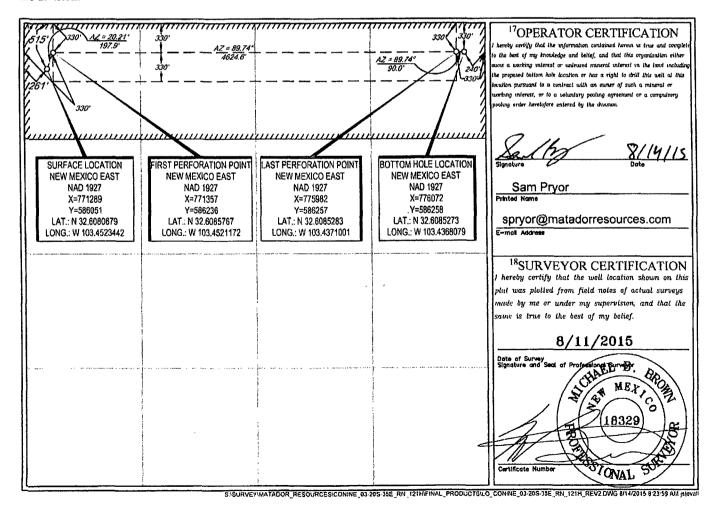

|  | AMENDED | REPORT |
|--|---------|--------|
|--|---------|--------|

WELL LOCATION AND ACREAGE DEDICATION PLAT

Pool Code
49685
Parole Bone Spring South

Property Code
CONINE 03-20S-35E RN
Poperator Name
Parole Bone Spring South

Well Number
#121H

Pogrid No.
Woperator Name
MATADOR PRODUCTION COMPANY
3686

10 Surface Location East/West lin County UL or lot no. Section Township Feet from the North/South line Feet from the Range 515' NORTH 261' D 3 20-S 35-E WEST LEA

| VI. or lot nv.                          | Section<br>3             | Township<br>20-S     | Range<br>35-E    | Lot Idn              | Feet from the 330' | North/South line NORTH | Feet from the 240' | East/West line<br>EAST | LEA |
|-----------------------------------------|--------------------------|----------------------|------------------|----------------------|--------------------|------------------------|--------------------|------------------------|-----|
| <sup>12</sup> Dedicated Acres<br>160.00 | <sup>13</sup> Joint or l | តេវាព <sup>™</sup> C | onsolidation Cod | e <sup>15</sup> Ordo | r No.              |                        |                    |                        |     |

No allowable will be assigned to this completion until all interests have been consolidated or a non-standard unit has been approved by the division.