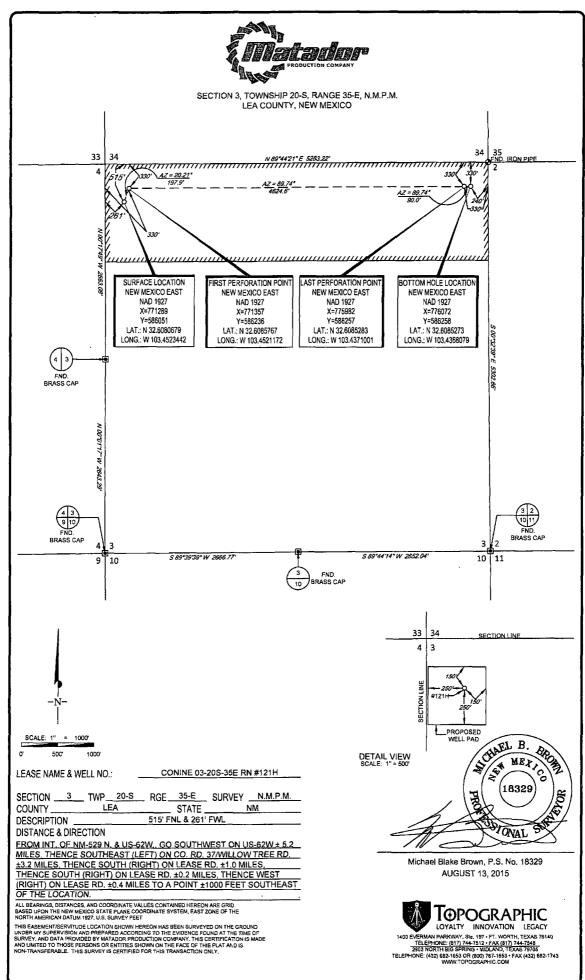

|  | AMENDED | REPORT |
|--|---------|--------|
|--|---------|--------|

WELL LOCATION AND ACREAGE DEDICATION PLAT

Pool Code
49685
Parole Bone Spring South

Property Code
CONINE 03-20S-35E RN
Poperator Name
Parole Bone Spring South

Well Number
#121H

Pogrid No.
Woperator Name
MATADOR PRODUCTION COMPANY
3686

10 Surface Location East/West lin County UL or lot no. Section Township Feet from the North/South line Feet from the Range 515' NORTH 261' D 3 20-S 35-E WEST LEA

| VI. or lot nv.                          | Section<br>3             | Township<br>20-S     | Range<br>35-E    | Lot Idn              | Feet from the 330' | North/South line NORTH | Feet from the 240' | East/West line<br>EAST | LEA |
|-----------------------------------------|--------------------------|----------------------|------------------|----------------------|--------------------|------------------------|--------------------|------------------------|-----|
| <sup>12</sup> Dedicated Acres<br>160.00 | <sup>13</sup> Joint or l | តេវាព <sup>™</sup> C | onsolidation Cod | e <sup>15</sup> Ordo | r No.              |                        |                    |                        |     |

No allowable will be assigned to this completion until all interests have been consolidated or a non-standard unit has been approved by the division.