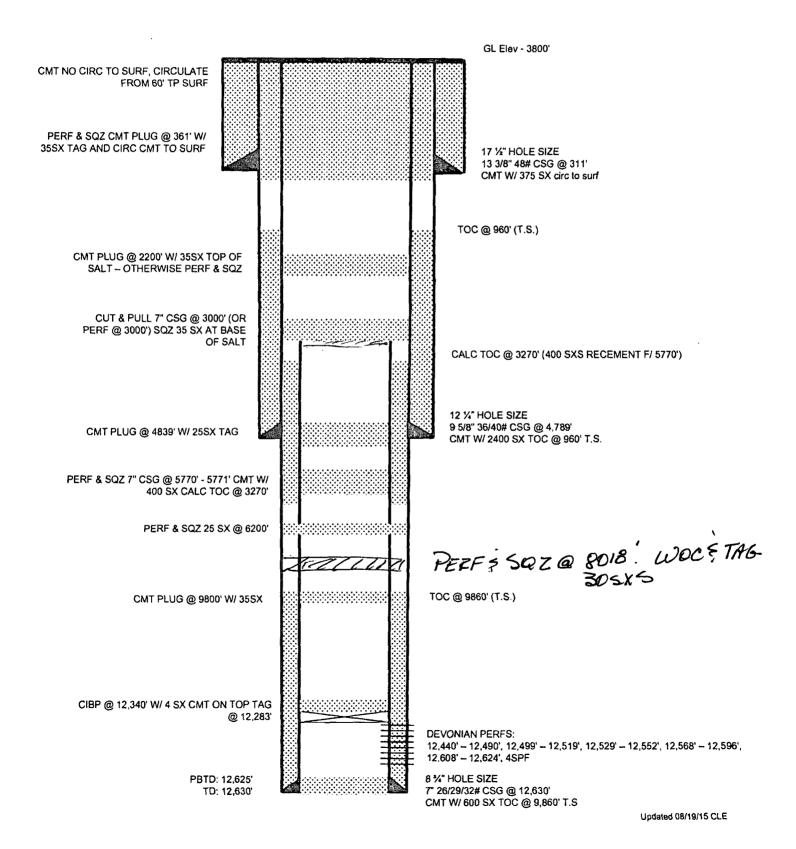

|

## W.T. MANN "B" #4

API # 30-025-05207 1980' FSL, 2310' FEL, SEC 36, T14S, R37E,UNIT LETTER "J" SPUD 02/04/55 CURRENT



## W.T. MANN "B" #4

API # 30-025-05207 1980' FSL, 2310' FEL, SEC 36, T14S, R37E,UNIT LETTER "J" SPUD 02/04/55 PROPOSED