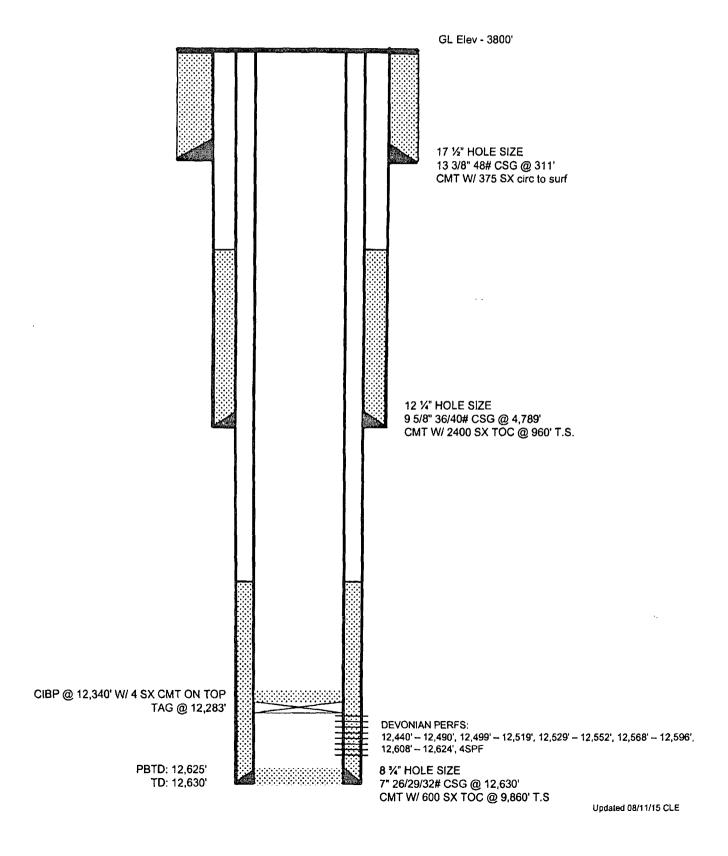

|

## W.T. MANN "B" #4

API # 30-025-05207 1980' FSL, 2310' FEL, SEC 36, T14S, R37E,UNIT LETTER "J" SPUD 02/04/55 CURRENT



## W.T. MANN "B" #4

API # 30-025-05207 1980' FSL, 2310' FEL, SEC 36, T14S, R37E,UNIT LETTER "J" SPUD 02/04/55 PROPOSED