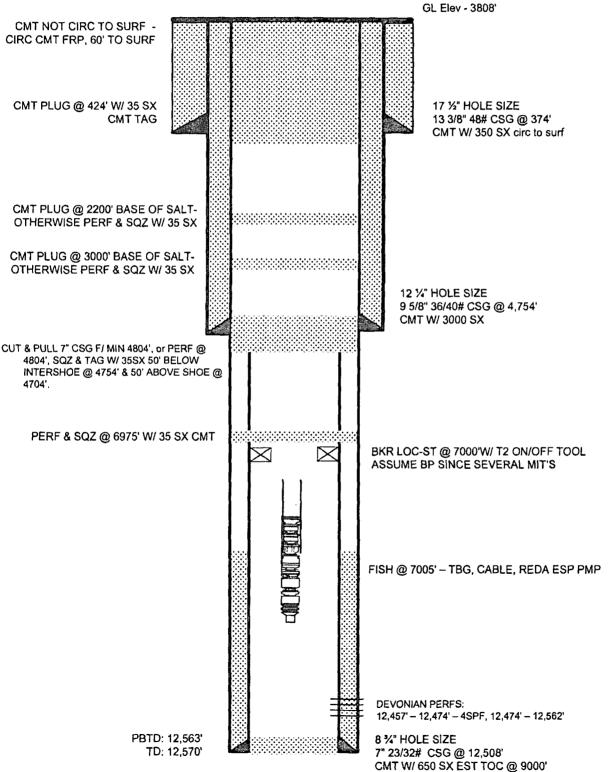

| Submit I Copy To Appropriate District Office District 1 (575) 393 6161 Energy Minerals and Natural Resources                                                                       | Form C-103                                |
|------------------------------------------------------------------------------------------------------------------------------------------------------------------------------------|-------------------------------------------|
| District   - (575) 393-6161                                                                                                                                                        | Revised July 18, 2013 WELL API NO.        |
| District II - (575) 748-1283<br>811 S. First St., Artesia, NM 88210                                                                                                                | 30-025-09868<br>5. Indicate Type of Lease |
| 1000 Dio Brazos Dd. Aztos NM 974105-                                                                                                                                               | STATE FEE A                               |
| District IV - (505) 476-3460 1220 S. St. Francis Dr., Santa Fe, NM                                                                                                                 | 6. State Oil & Gas Lease No.              |
| 87505 SUNDRY NOTICES AND REPORTS ON WELLS                                                                                                                                          | 7. Lease Name or Unit Agreement Name      |
| (DO NOT USE THIS FORM FOR PROPOSALS TO DRILL OR TO DEEPEN OR PLUG BACK TO A                                                                                                        |                                           |
| DIFFERENT RESERVOIR. USE "APPLICATION FOR PERMIT" (FORM C-101) FOR SUCH PROPOSALS.)                                                                                                | B. C. Dickinson Al                        |
| 1. Type of Well: Oil Well A Gas Well Other                                                                                                                                         | 8. Well Number 2                          |
| 2. Name of Operator<br>Resolute Natural Resources Co., LLC                                                                                                                         | 9. OGRID Number<br>295770                 |
| 3. Address of Operator<br>1700 Lincoln St, Ste 2800 Denver, CO 80203                                                                                                               | 10. Pool name or Wildcat Denton, Devonian |
| 4. Well Location                                                                                                                                                                   |                                           |
| Unit Letter L : 2240 feet from the South line and 40                                                                                                                               |                                           |
| Section 1 Township 15S Range 37E                                                                                                                                                   | NMPM County Lea                           |
| 11. Elevation (Show whether DR, RKB, RT, GR, etc.) 3808 ' GL                                                                                                                       |                                           |
| 12. Check Appropriate Box to Indicate Nature of Notice. I                                                                                                                          | Report or Other Data                      |
| E DEDMITTING COMP. IN ISOTIONS                                                                                                                                                     |                                           |
| NOTICE OF INTENTION TO:  PERFORM REMEDIAL WORK   PLUG AND ABANDON   CONVERSION   RBDMS                                                                                             |                                           |
| TEMPORARILY ABANDON CHANGE PLANS CRETURN TO TA                                                                                                                                     |                                           |
| PULL OR ALTER CASING   MULTIPLE COMPL   C CSNG                                                                                                                                     | ENVIRO CHG LOC                            |
| DOWNHOLE COMMINGLE INT TO P                                                                                                                                                        | AMP&ANR P&AR                              |
| CLOSED-LOOP SYSTEM                                                                                                                                                                 |                                           |
| 13. Describe proposed or completed operations. (Clearly state all pertinent details, and give pertinent dates, including estimated date                                            |                                           |
| of starting any proposed work). SEE RULE 19.15.7.14 NMAC. For Multiple Completions: Attach wellbore diagram of proposed completion or recompletion.                                |                                           |
| Resolute proposes to plug and abandon the subject well as below:                                                                                                                   |                                           |
| BC Dickinson A-1 #2 API 3002509868 (TDPDFFISH)                                                                                                                                     |                                           |
| 1. Perforate 7" casing at ±6975', squeeze 35 sacks cement WOC STAL. CTOPOFFISH  2. Remove 7" casing from a minimum of 4804', and spot 35 sacks @4804 & tag, or perforate at 4804', |                                           |
| <ol> <li>Remove 7" casing from a minimum of 4804', and spot 35 sacks<br/>squeeze and tag 35 sacks 50' below the intermediate shoe @ 4754'</li> </ol>                               | s @4804 & tag, or periorate at 4804',     |
| 3. If casing removed-spot 35 sacks at 3000' base of salt-othe                                                                                                                      |                                           |
| 4. If casing removed-spot 35 sacks @ 2200' top of salt-otherw                                                                                                                      |                                           |
| 5. If casing removed-spot 35 sacks @ 424' and tag- or circula                                                                                                                      |                                           |
| <ol><li>If cement not circulated to surface, circulate cement from</li></ol>                                                                                                       | 1 60' to surface                          |
| Wellbore diagrams (current and proposed) are attached.                                                                                                                             | The Oil Conservation Division             |
|                                                                                                                                                                                    | UST BE NOTIFIED 24 Hours                  |
|                                                                                                                                                                                    | or to the beginning of operations         |
|                                                                                                                                                                                    |                                           |
| I hereby certify that the information above is true and complete to the best of my knowledge and belief.                                                                           |                                           |
| SIGNATURE CARRY CLASS TITLE ST Regulatory Analystate 8-20-15                                                                                                                       |                                           |
| Type or print name Sherry Glass E-mail address: PHONE: 303-573-4886, 1580                                                                                                          |                                           |
| For State Use Only  M Name of State Use Only  R 122/2015                                                                                                                           |                                           |
| APPROVED BY: 1 Conditions of Approval (if any):                                                                                                                                    |                                           |