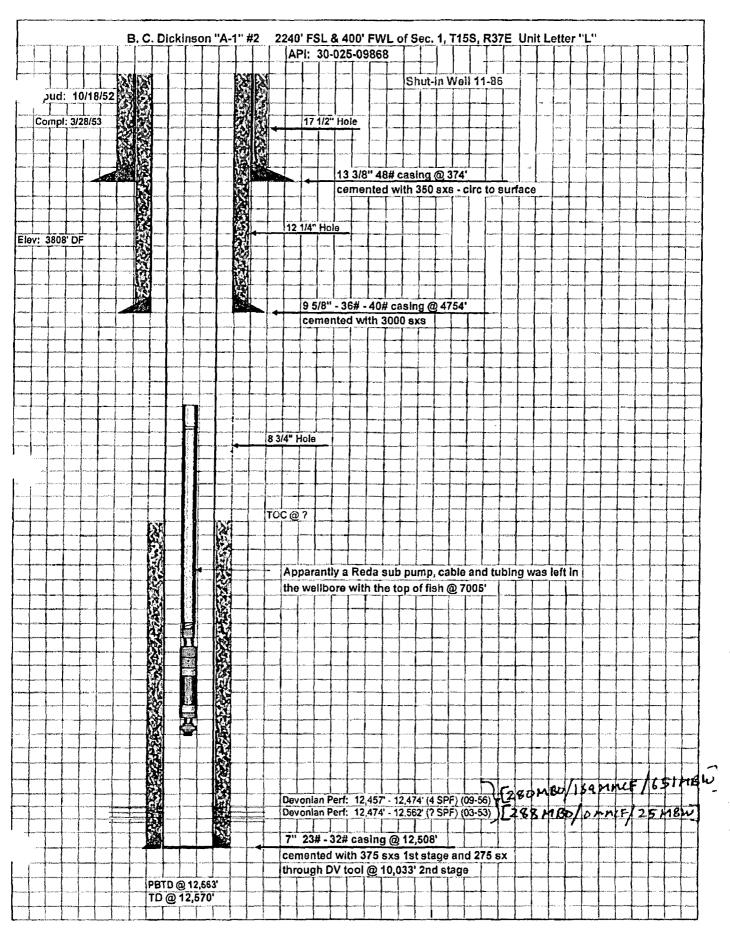

## B.C DICKINSON "A-1" #2

API # 30-025-09868 2240' FSL, 400' FWL, SEC 1, T15S, R37E UNIT LWTTER "L" SPUD 10/18/52