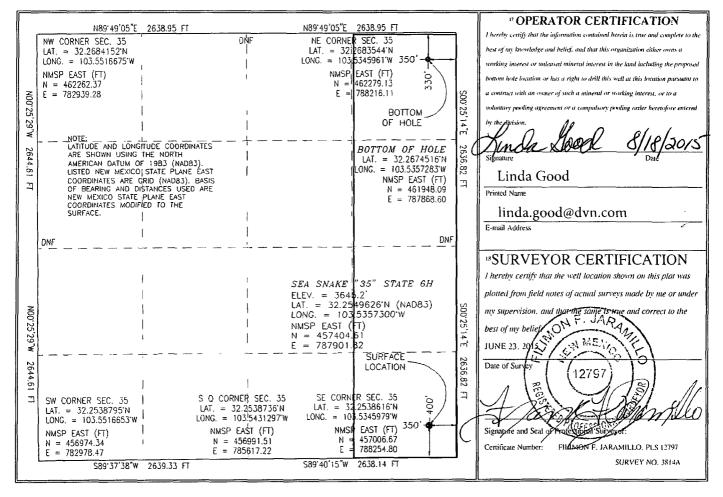

## WELL LOCATION AND ACREAGE DEDICATION PLAT

| ' API Number            |         |                            | 1                                     | <sup>2</sup> Pool Cod | 2             | <sup>9</sup> Pool Name |               |                |        |  |
|-------------------------|---------|----------------------------|---------------------------------------|-----------------------|---------------|------------------------|---------------|----------------|--------|--|
| 30-00                   | 25-4    | 2740                       | 599                                   | 00                    |               | Triple X; Bo           | one Spring    |                |        |  |
| <sup>4</sup> Property ( |         |                            |                                       |                       | * Well Number |                        |               |                |        |  |
| 40329                   |         |                            |                                       | SEA SNAKE 35 STATE    |               |                        |               |                | 6H     |  |
| <sup>7</sup> OGRID No.  |         | <sup>8</sup> Operator Name |                                       |                       |               |                        |               | 'Elevation     |        |  |
| 6137                    |         |                            | DEVON ENERGY PRODUCTION COMPANY, L.P. |                       |               |                        |               |                |        |  |
| <u> </u>                |         |                            |                                       |                       | • Surface     | Location               |               |                |        |  |
| UL or lot no.           | Section | Township                   | Range                                 | Lot Idn               | Feet from the | North/South line       | Feet from the | East/West line | County |  |

| P                                                                                           | 35      | 23 S     | 33 E   | Lot full                | 400           | SOUTH            | 350           | EAST           | LEA    |
|---------------------------------------------------------------------------------------------|---------|----------|--------|-------------------------|---------------|------------------|---------------|----------------|--------|
|                                                                                             | <u></u> |          | " B    | ottom Ho                | ole Location  | If Different Fr  | om Surface    |                |        |
| UL or lot no.                                                                               | Section | Township | Range  | Lot Idn                 | Feet from the | North/South line | Feet from the | East/West line | County |
| Α                                                                                           | 35      | 23 S     | 33 E   |                         | 330           | NORTH            | 350           | EAST           | LEA    |
| <sup>2</sup> Dedicated Acres <sup>13</sup> Joint or Infill <sup>14</sup> Consolidation Code |         |          | a Code | <sup>15</sup> Order No. |               |                  |               |                |        |
| 160.00                                                                                      |         |          |        |                         |               |                  |               |                |        |

No allowable will be assigned to this completion until all interests have been consolidated or a non-standard unit has been approved by the division.

AUG 3 1 2015