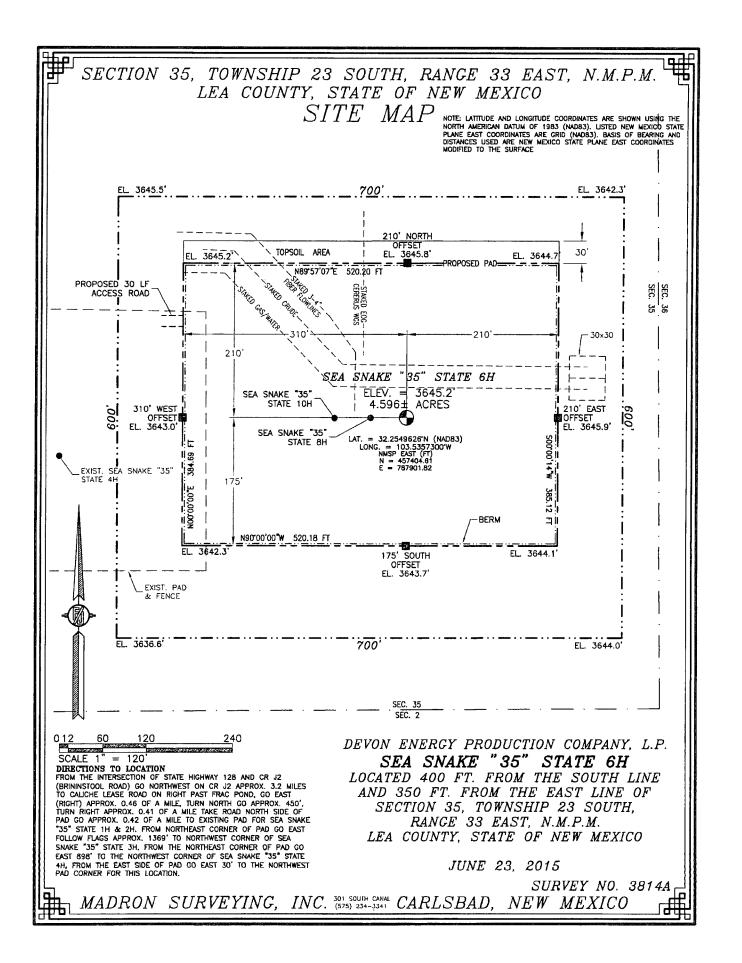

## WELL LOCATION AND ACREAGE DEDICATION PLAT

| ' API Number            |         |                            | 1                                     | <sup>2</sup> Pool Cod | 2             | <sup>9</sup> Pool Name |               |                |        |  |
|-------------------------|---------|----------------------------|---------------------------------------|-----------------------|---------------|------------------------|---------------|----------------|--------|--|
| 30-00                   | 25-4    | 2740                       | 599                                   | 00                    |               | Triple X; Bo           | one Spring    |                |        |  |
| <sup>4</sup> Property ( |         |                            |                                       |                       | * Well Number |                        |               |                |        |  |
| 40329                   |         |                            |                                       | SEA SNAKE 35 STATE    |               |                        |               |                | 6H     |  |
| <sup>7</sup> OGRID No.  |         | <sup>8</sup> Operator Name |                                       |                       |               |                        |               | 'Elevation     |        |  |
| 6137                    |         |                            | DEVON ENERGY PRODUCTION COMPANY, L.P. |                       |               |                        |               |                |        |  |
| <u> </u>                |         |                            |                                       |                       | • Surface     | Location               |               |                |        |  |
| UL or lot no.           | Section | Township                   | Range                                 | Lot Idn               | Feet from the | North/South line       | Feet from the | East/West line | County |  |

| P                                                                                           | 35      | 23 S     | 33 E   | Lot full                | 400           | SOUTH            | 350           | EAST           | LEA    |
|---------------------------------------------------------------------------------------------|---------|----------|--------|-------------------------|---------------|------------------|---------------|----------------|--------|
|                                                                                             | <u></u> |          | " B    | ottom Ho                | ole Location  | If Different Fr  | om Surface    |                |        |
| UL or lot no.                                                                               | Section | Township | Range  | Lot Idn                 | Feet from the | North/South line | Feet from the | East/West line | County |
| Α                                                                                           | 35      | 23 S     | 33 E   |                         | 330           | NORTH            | 350           | EAST           | LEA    |
| <sup>2</sup> Dedicated Acres <sup>13</sup> Joint or Infill <sup>14</sup> Consolidation Code |         |          | a Code | <sup>15</sup> Order No. |               |                  |               |                |        |
| 160.00                                                                                      |         |          |        |                         |               |                  |               |                |        |