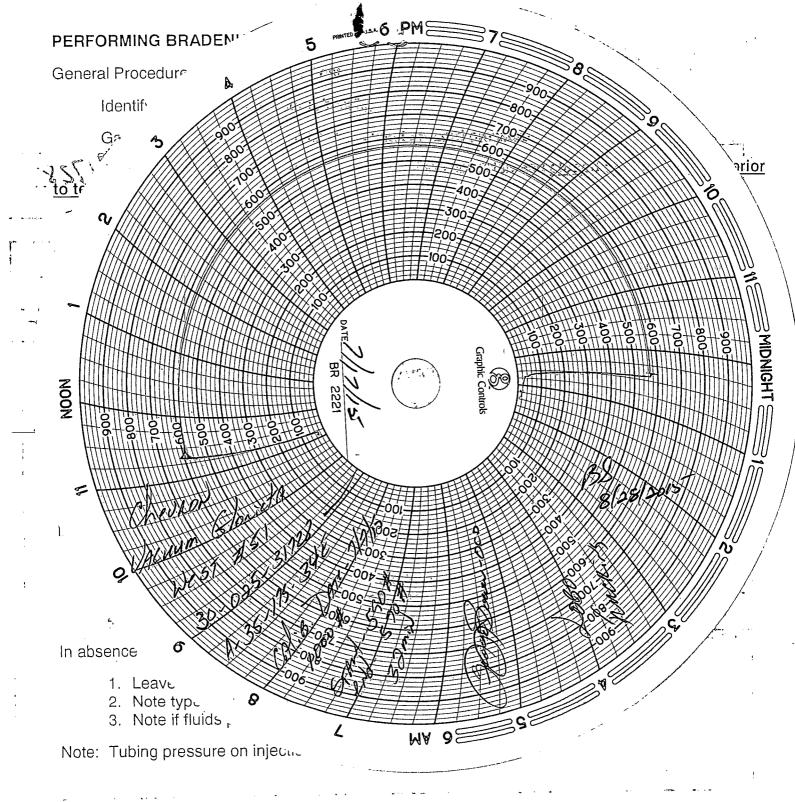

| namakeritle S                                                        | tuff                                    | Wanoger                                                         | DATE <b>2</b>             | 18/2015-                                                   |    |



Test will be signed by person performing test with a contact phone number.