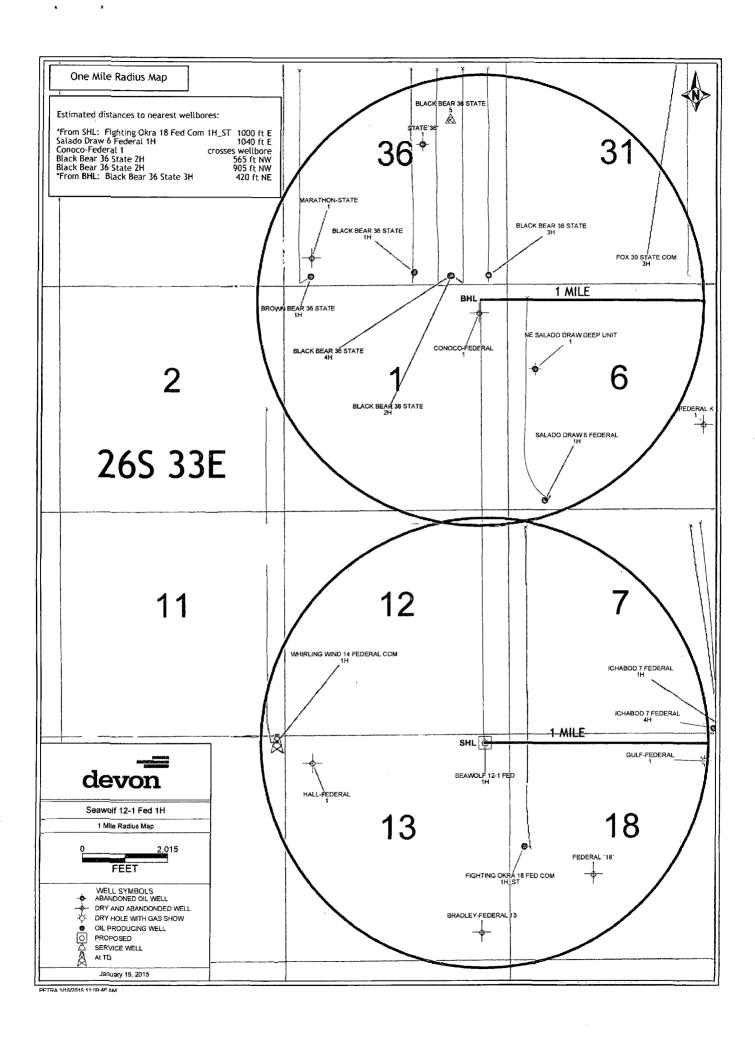

## WELL LOCATION AND ACREAGE DEDICATION PLAT

| 30-025-42775   |         |          |       | ² Pool Cod<br>97900 | me<br>PRING SHALE     |                  |               |                |        |
|----------------|---------|----------|-------|---------------------|-----------------------|------------------|---------------|----------------|--------|
| Property Code  |         |          |       |                     | Well Number<br>1H     |                  |               |                |        |
| OGRID No. 6137 |         |          |       | * Elevation 3359.5  |                       |                  |               |                |        |
|                |         |          |       |                     | <sup>10</sup> Surface | Location         |               |                |        |
| UL or lot no.  | Section | Township | Range | Lot Idn             | Feet from the         | North/South line | Feet from the | East/West line | County |
| A              | 13      | 26 S     | 33 E  |                     | 200                   | NORTH            | 575           | EAST           | LEA    |

| UL or lot no.        | Section 1     | 26 S     | 33 E  | Lot ldn    | Feet from the  | North/South line NORTH | Feet from the 575 | East/West line<br>EAST | County<br>LEA |
|----------------------|---------------|----------|-------|------------|----------------|------------------------|-------------------|------------------------|---------------|
|                      |               | 200      |       | 77.1       |                | J                      |                   | LAGI                   | LIEA          |
|                      |               |          | " Bo  | ttom Hol   | e Location If  | Different From         | m Surface         |                        |               |
| UL or lot no.        | Section T     | Township | Range | Let Idn    | Feet from the  | North/South line       | Feet from the     | East/West line         | County        |
| A                    | 1             | 26 S     | 33 E  |            | 330            | NORTH                  | 660               | EAST                   | LEA           |
| A<br>Dedicated Acres | 1 Joint or In |          | 33 E  | Code 15 Or | 330<br>der No. | NORTH                  | 660               | EAST                   | LEA           |