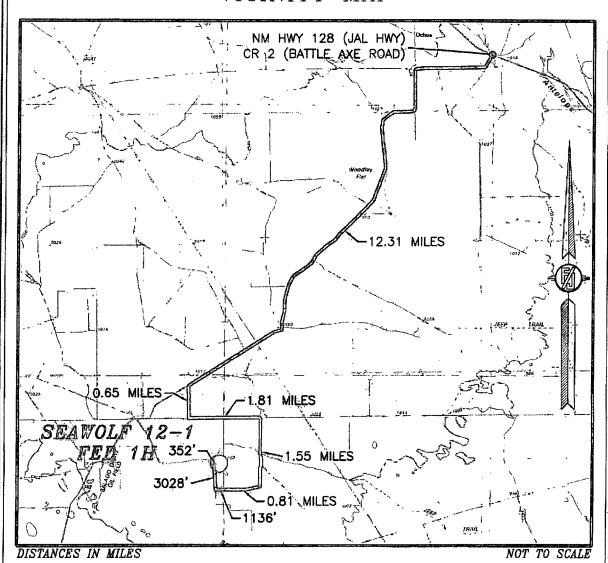

## SECTION 13, TOWNSHIP 26 SOUTH, RANGE 33 EAST, N.M.P.M. LEA COUNTY, STATE OF NEW MEXICO VICINITY MAP

DIRECTIONS TO LOCATION
FROM THE INTERSECTION OF NM HWY 128 (JAL HWY) AND CR 2
(BATTLE AXE ROAD) GO SOUTH ON BATTLE AXE ROAD 12.31 MILES
TURN LEFT AT A CALICHE LEASE ROAD GO SOUTH 0.65 MILES TO
PIPE UNE ROAD TURN LEFT GO EAST 1.81 MILES TURN RIGHT AT
CALICHE LEASE ROAD GO SOUTH 1.55 MILES TO CALICHE LEASE ROAD
ON RIGHT GO WEST 0.81 MILES TO A BEND IN THE ROAD FOLLOW
FLAGS WEST ABOUT 1136 L.F. TO NORTH—SOUTH CALICHE LEASE
ROAD GO NORTH ALONG CALICHE LEASE ROAD CENTERUNE 3028 L.F.
(0.57 MILES) TO A PROPOSED ROAD ON RIGHT FOLLOW FLAGS EAST
352 L.F. TO SOUTHWEST CORNER OF PROPOSED PAD.