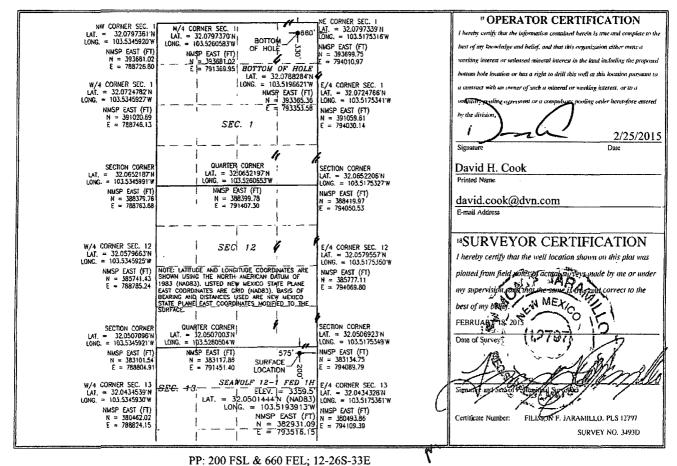

## WELL LOCATION AND ACREAGE DEDICATION PLAT

| 30-025-42775   |         |          |       | ² Pool Cod<br>97900 | me<br>PRING SHALE     |                  |               |                |        |
|----------------|---------|----------|-------|---------------------|-----------------------|------------------|---------------|----------------|--------|
| Property Code  |         |          |       |                     | Well Number<br>1H     |                  |               |                |        |
| OGRID No. 6137 |         |          |       | * Elevation 3359.5  |                       |                  |               |                |        |
|                |         |          |       |                     | <sup>10</sup> Surface | Location         |               |                |        |
| UL or lot no.  | Section | Township | Range | Lot Idn             | Feet from the         | North/South line | Feet from the | East/West line | County |
| A              | 13      | 26 S     | 33 E  |                     | 200                   | NORTH            | 575           | EAST           | LEA    |

| UL or lot no.        | Section 1     | 26 S     | 33 E  | Lot ldn    | Feet from the  | North/South line NORTH | Feet from the 575 | East/West line<br>EAST | County<br>LEA |
|----------------------|---------------|----------|-------|------------|----------------|------------------------|-------------------|------------------------|---------------|
|                      |               | 200      |       | 77.1       |                | J                      |                   | LAGI                   | LIEA          |
|                      |               |          | " Bo  | ttom Hol   | e Location If  | Different From         | m Surface         |                        |               |
| UL or lot no.        | Section T     | Township | Range | Let Idn    | Feet from the  | North/South line       | Feet from the     | East/West line         | County        |
| A                    | 1             | 26 S     | 33 E  |            | 330            | NORTH                  | 660               | EAST                   | LEA           |
| A<br>Dedicated Acres | 1 Joint or In |          | 33 E  | Code 15 Or | 330<br>der No. | NORTH                  | 660               | EAST                   | LEA           |

No allowable will be assigned to this completion until all interests have been consolidated or a non-standard unit has been approved by the division.