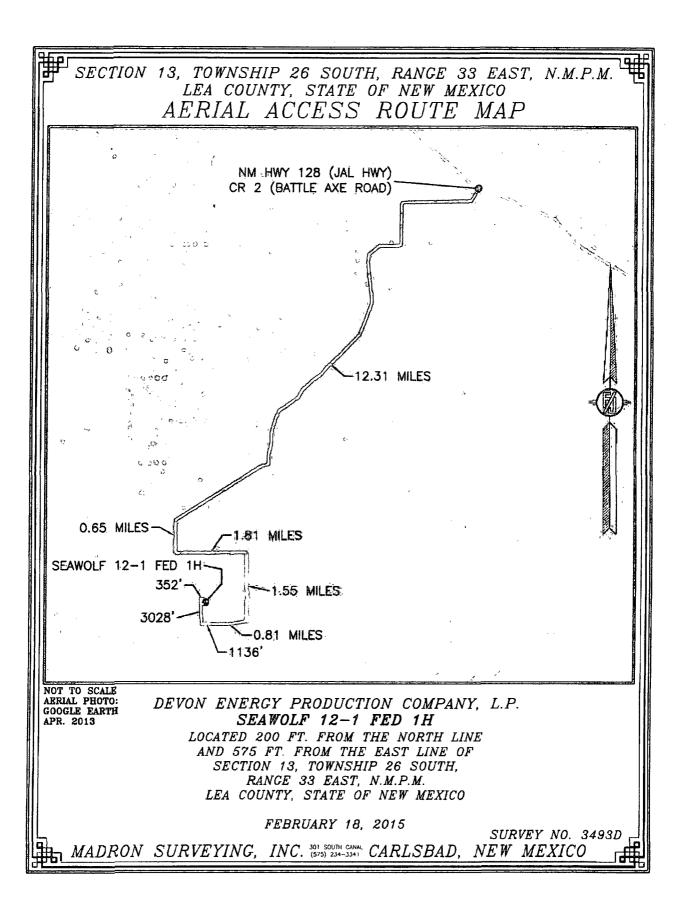

## SECTION 13, TOWNSHIP 26 SOUTH, RANGE 33 EAST, N.M.P.M. LEA COUNTY, STATE OF NEW MEXICO VICINITY MAP

DIRECTIONS TO LOCATION
FROM THE INTERSECTION OF NM HWY 128 (JAL HWY) AND CR 2
(BATTLE AXE ROAD) GO SOUTH ON BATTLE AXE ROAD 12.31 MILES
TURN LEFT AT A CALICHE LEASE ROAD GO SOUTH 0.65 MILES TO
PIPE UNE ROAD TURN LEFT GO EAST 1.81 MILES TURN RIGHT AT
CALICHE LEASE ROAD GO SOUTH 1.55 MILES TO CALICHE LEASE ROAD
ON RIGHT GO WEST 0.81 MILES TO A BEND IN THE ROAD FOLLOW
FLAGS WEST ABOUT 1136 L.F. TO NORTH—SOUTH CALICHE LEASE
ROAD GO NORTH ALONG CALICHE LEASE ROAD CENTERUNE 3028 L.F.
(0.57 MILES) TO A PROPOSED ROAD ON RIGHT FOLLOW FLAGS EAST
352 L.F. TO SOUTHWEST CORNER OF PROPOSED PAD.

DEVON ENERGY PRODUCTION COMPANY, L.P.

SEAWOLF 12-1 FED 1H

LOCATED 200 FT. FROM THE NORTH LINE

AND 575 FT. FROM THE EAST LINE OF

SECTION 13, TOWNSHIP 26 SOUTH,

RANGE 33 EAST, N.M.P.M.

LEA COUNTY, STATE OF NEW MEXICO

FEBRUARY 18, 2015

SURVEY NO. 3493D

MADRON SURVEYING, INC. 301 SOUTH CANAL CARLSBAD, NEW MEXICO