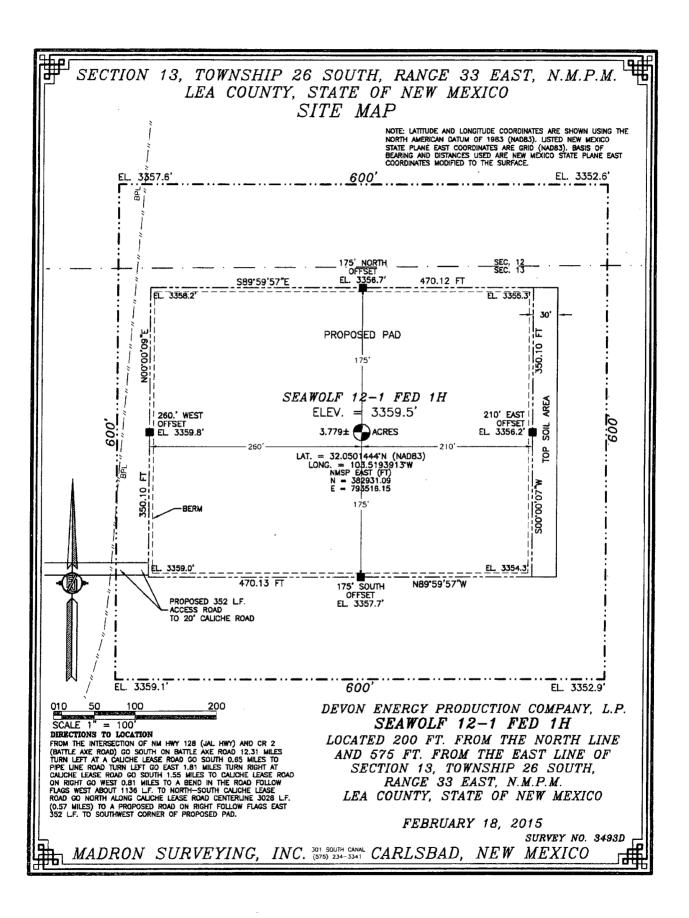

## SECTION 13, TOWNSHIP 26 SOUTH, RANGE 33 EAST, N.M.P.M. LEA COUNTY, STATE OF NEW MEXICO LOCATION VERIFICATION MAP

DEVON ENERGY PRODUCTION COMPANY, L.P. SEAWOLF 12-1 FED 1H

LOCATED 200 FT. FROM THE NORTH LINE AND 575 FT. FROM THE EAST LINE OF SECTION 13, TOWNSHIP 26 SOUTH, RANGE 33 EAST, N.M.P.M. LEA COUNTY, STATE OF NEW MEXICO

FEBRUARY 18, 2015

SURVEY NO. 3493D

MADRON SURVEYING, INC. 301 SOUTH CANAL CARLSBAD, NEW MEXICO