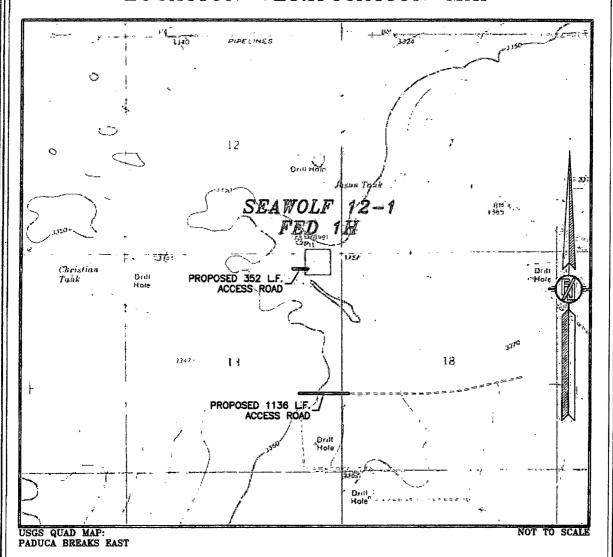

## SECTION 13, TOWNSHIP 26 SOUTH, RANGE 33 EAST, N.M.P.M. LEA COUNTY, STATE OF NEW MEXICO VICINITY MAP

DIRECTIONS TO LOCATION
FROM THE INTERSECTION OF NM HWY 128 (JAL HWY) AND CR 2
(BATTLE AXE ROAD) GO SOUTH ON BATTLE AXE ROAD 12.31 MILES
TURN LEFT AT A CALICHE LEASE ROAD GO SOUTH 0.65 MILES TO
PIPE UNE ROAD TURN LEFT GO EAST 1.81 MILES TURN RIGHT AT
CALICHE LEASE ROAD GO SOUTH 1.55 MILES TO CALICHE LEASE ROAD
ON RIGHT GO WEST 0.81 MILES TO A BEND IN THE ROAD FOLLOW
FLAGS WEST ABOUT 1136 L.F. TO NORTH—SOUTH CALICHE LEASE
ROAD GO NORTH ALONG CALICHE LEASE ROAD CENTERUNE 3028 L.F.
(0.57 MILES) TO A PROPOSED ROAD ON RIGHT FOLLOW FLAGS EAST
352 L.F. TO SOUTHWEST CORNER OF PROPOSED PAD.