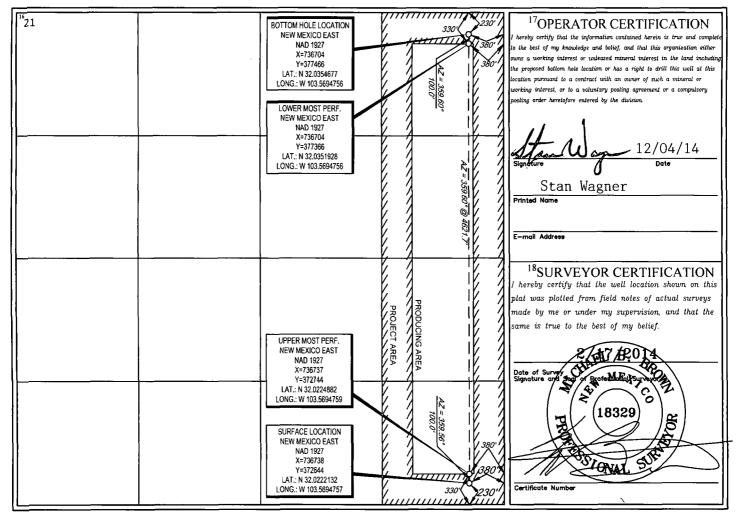

RECEIVER AMENDED REPORT

WELL LOCATION AND ACREAGE DEDICATION PLAT

| <sup>1</sup> API Number <sup>2</sup> Pool Code |                           | <sup>3</sup> Pool Name        |                        |  |  |
|------------------------------------------------|---------------------------|-------------------------------|------------------------|--|--|
| 30-025-41667                                   | 98097                     | WC-025 G-09 S263327G; Upper W | olfcamp                |  |  |
| <sup>4</sup> Property Code                     |                           | <sup>6</sup> Well Number      |                        |  |  |
| 40402                                          |                           | #701H                         |                        |  |  |
| OGRID No.                                      |                           | 8Operator Name                | <sup>9</sup> Elevation |  |  |
| 7377                                           | EOG RESOURCES, INC. 3252' |                               |                        |  |  |
| · · · · · · · · · · · · · · · · · · ·          | 100                       | Surface Location              | "                      |  |  |

Surface Location UL or lot no. Section Township Range Lot Idn Feet from the North/South line Feet from the East/West line County P 21 26-S 33-E 230' SOUTH 380' EAST LEA

| UL or lot no.      | Section                  | Township   | Range             | Lot Idn             | Feet from the | North/South line | Feet from the | East/West line | County |
|--------------------|--------------------------|------------|-------------------|---------------------|---------------|------------------|---------------|----------------|--------|
| A                  | 21                       | 26-S       | 33-E              | -                   | 674           | NORTH            | 389           | EAST           | LEA    |
| 12 Dedicated Acres | <sup>13</sup> Joint or I | nfill 14Ce | onsolidation Code | <sup>15</sup> Order | No.           | <del>-</del>     |               | <u> </u>       |        |
| 160                |                          |            |                   |                     |               |                  |               |                |        |