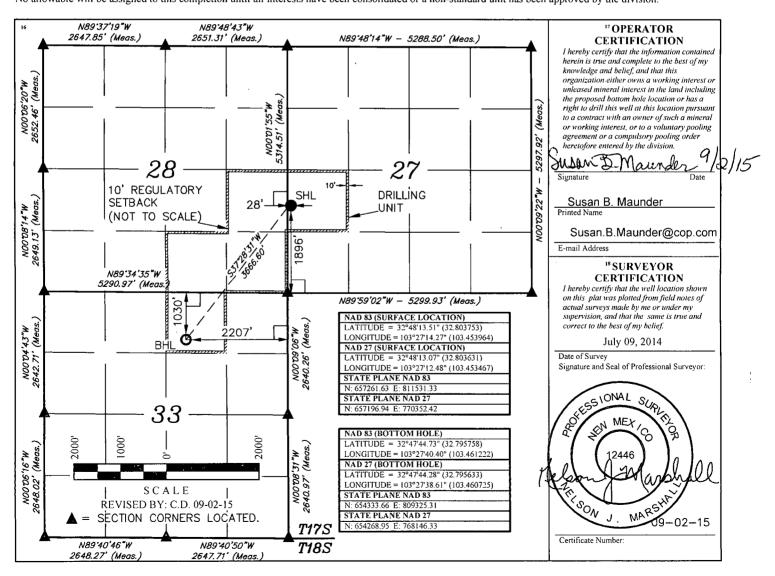

## WELL LOCATION AND ACREAGE DEDICATION PLAT

| ' API Number<br>30-025-42104        | <sup>2</sup> Pool Code<br>62160                                |  |                                   |  |
|-------------------------------------|----------------------------------------------------------------|--|-----------------------------------|--|
| <sup>4</sup> Property Code<br>31257 | <sup>5</sup> Property Name <sup>6</sup> Well Numb<br>VGEU 114H |  |                                   |  |
| <sup>7</sup> OGRID №.<br>217817     | <sup>8</sup> Operator Name<br>ConocoPhillips Company           |  | <sup>9</sup> Elevation<br>3939.9' |  |

| UL or lot no.<br>L | Section<br>27 | Township<br>17S | Range<br>35E | Lot Idn  | Feet from the<br>1896 | North/South line<br>SOUTH | Feet from the<br>28 | East/West line<br>WEST | County<br>LEA |
|--------------------|---------------|-----------------|--------------|----------|-----------------------|---------------------------|---------------------|------------------------|---------------|
|                    |               |                 | n            | Bottom H | ole Location I        | f Different From          | Surface             |                        |               |
| UL or lot no.<br>B | Section<br>33 | Township<br>17S | Range<br>35E | Lot Idn  | Feet from the<br>1030 | North/South line<br>NORTH | Feet from the 2207  | East/West line<br>EAST | County<br>LEA |