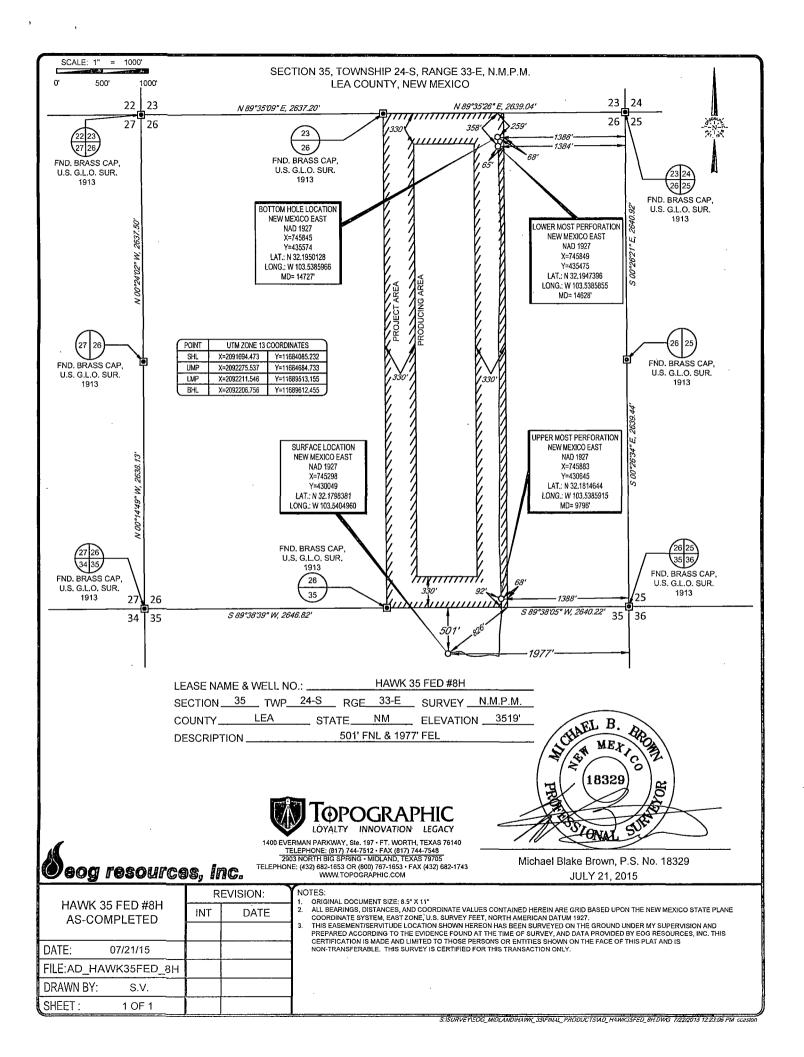

AMENDED REPORT

|                            | WELL LOCATION A        | ND ACREAGE DEDICATION PLAT      |     |
|----------------------------|------------------------|---------------------------------|-----|
| API Number                 | <sup>2</sup> Pool Code | <sup>3</sup> Pool Name          |     |
| 30-025-                    | 97900                  | Red Hills; Upper Bone Spring Sh | ale |
| <sup>4</sup> Property Code | H                      | <sup>6</sup> Well Number<br>#8H |     |
| OGRID No.                  |                        | <sup>9</sup> Elevation          |     |
| 7377                       | EOG 1                  | 3519'                           |     |

| 10 Surface Location |               |               |               |              |                    |                        |                     |                        |               |
|---------------------|---------------|---------------|---------------|--------------|--------------------|------------------------|---------------------|------------------------|---------------|
| VL or lot no.<br>B  | Section<br>35 | Township 24-S | Range<br>33-E | Lot Idn<br>— | Feet from the 500' | North/South line NORTH | Feet from the 1977' | East/West line<br>EAST | County<br>LEA |

| UL or lot no.      | Section<br>26            | Township 24-S | Range<br>33-E   | Lot Idn<br>—         | Feet from the 230' | North/South line NORTH | Feet from the 1379' | East/West line<br>EAST | County<br>LEA |
|--------------------|--------------------------|---------------|-----------------|----------------------|--------------------|------------------------|---------------------|------------------------|---------------|
| 12 Dedicated Acres | <sup>13</sup> Joint or l | nfill 14Co    | ensolidation Co | de <sup>15</sup> Ord | er No.             |                        |                     |                        |               |
| 160                |                          | L             |                 |                      |                    |                        |                     |                        |               |

No allowable will be assigned to this completion until all interests have been consolidated or a non-standard unit has been approved by the division.

| I6 STH-BHL. | #2H B.H.L. #3H B.H.L. | 230 SB SBH 1379 SBH 1 | 25 AZ = 35% 64° BHL  BOTTOM HOLE LOCATION NEW MEXICO EAST NAD 1927 X-745853 Y=435603 LAT: N 32.1950925 | 17 OPERATOR CERTIFICATION  I hereby certify that the information contained herein is true and complete to the best of my knowledge and belief, and that this organization either owns a working interest or unleased minural interest in the land including the proposed bottom hole location or has a right to drill this well at this location pursuant to a contract with an owner of such a mineral or working interest, or to a voluntary pooling agreement or a compulsory pooling order heretofore entered by the division. |
|-------------|-------------------------------------------------------------------------------------------------------------------------------------------------------------------------------------------------------------------------------------------------------------------------------------------------------------------------------------------------------------------------------------------------------------------------------------------------------------------------------------------------------------------------------------------------------------------------------------------------------------------------------------------------------------------------------------------------------------------------------------------------------------------------------------------------------------------------------------------------------------------------------------------------------------------------------------------------------------------------------------------------------------------------------------------------------------------------------------------------------------------------------------------------------------------------------------------------------------------------------------------------------------------------------------------------------------------------------------------------------------------------------------------------------------------------------------------------------------------------------------------------------------------------------------------------------------------------------------------------------------------------------------------------------------------------------------------------------------------------------------------------------------------------------------------------------------------------------------------------------------------------------------------------------------------------------------------------------------------------------------------------------------------------------------------------------------------------------------------------------------------------------|--------------------------------------------------------------------------------------------------------------------------------------------------------------------------------------------------------------------------------------------------------------------------------------------------------------------------------------------------------------------------------------------------------------------------------------------------------------------------------------------------------------------------------------------------------------------------------------------------------------------------------------------------------------------------------------------------------------------------------------------------------------------------------------------------------------------------------------------------------------------------------------------------------------------------------------------------------------------------------------------------------------------------------------------------------------------------------------------------------------------------------------------------------------------------------------------------------------------------------------------------------------------------------------------------------------------------------------------------------------------------------------------------------------------------------------------------------------------------------------------------------------------------------------------------------------------------------------------------------------------------------------------------------------------------------------------------------------------------------------------------------------------------------------------------------------------------------------------------------------------------------------------------------------------------------------------------------------------------------------------------------------------------------------------------------------------------------------------------------------------------------|--------------------------------------------------------------------------------------------------------|------------------------------------------------------------------------------------------------------------------------------------------------------------------------------------------------------------------------------------------------------------------------------------------------------------------------------------------------------------------------------------------------------------------------------------------------------------------------------------------------------------------------------------|
|             | LAT:: N 32.1948175 LONG:: W 103.5385682  UPPER MOST PERF. NEW MEXICO EAST NAD 1927 X=745884 Y=430604 LAT:: N 32.1813503 LONG:: W 103.5385869                                                                                                                                                                                                                                                                                                                                                                                                                                                                                                                                                                                                                                                                                                                                                                                                                                                                                                                                                                                                                                                                                                                                                                                                                                                                                                                                                                                                                                                                                                                                                                                                                                                                                                                                                                                                                                                                                                                                                                                  | PRODICING AREA ROLETT AREA . C 6687 6 . PA                                                                                                                                                                                                                                                                                                                                                                                                                                                                                                                                                                                                                                                                                                                                                                                                                                                                                                                                                                                                                                                                                                                                                                                                                                                                                                                                                                                                                                                                                                                                                                                                                                                                                                                                                                                                                                                                                                                                                                                                                                                                                     | LONG.: W 103.5385678                                                                                   | Stan Wagner Printed Name                                                                                                                                                                                                                                                                                                                                                                                                                                                                                                           |
| 27<br>34    | #1H #5HL #5H SHL                                                                                                                                                                                                                                                                                                                                                                                                                                                                                                                                                                                                                                                                                                                                                                                                                                                                                                                                                                                                                                                                                                                                                                                                                                                                                                                                                                                                                                                                                                                                                                                                                                                                                                                                                                                                                                                                                                                                                                                                                                                                                                              | 500 SHL S977 SHL                                                                                                                                                                                                                                                                                                                                                                                                                                                                                                                                                                                                                                                                                                                                                                                                                                                                                                                                                                                                                                                                                                                                                                                                                                                                                                                                                                                                                                                                                                                                                                                                                                                                                                                                                                                                                                                                                                                                                                                                                                                                                                               | 25<br>36<br>8 RM.                                                                                      | E-mail Address  18 SURVEYOR CERTIFICATION I hereby certify that the well location shown on this plat was plotted from field notes of actual surveys                                                                                                                                                                                                                                                                                                                                                                                |
| -           | S.T.L. S.T.L. AZ                                                                                                                                                                                                                                                                                                                                                                                                                                                                                                                                                                                                                                                                                                                                                                                                                                                                                                                                                                                                                                                                                                                                                                                                                                                                                                                                                                                                                                                                                                                                                                                                                                                                                                                                                                                                                                                                                                                                                                                                                                                                                                              | SURFACE LOCATION NEW MEXICO EAST NAD 1927 X=745298 Y=430050 LAT.: N 32.1798401 LONG:: W 103.5404959                                                                                                                                                                                                                                                                                                                                                                                                                                                                                                                                                                                                                                                                                                                                                                                                                                                                                                                                                                                                                                                                                                                                                                                                                                                                                                                                                                                                                                                                                                                                                                                                                                                                                                                                                                                                                                                                                                                                                                                                                            |                                                                                                        | made by me or under my supervision, and that the same is true to the best of my belief.  Date of Survey of Brote Many Supervision.                                                                                                                                                                                                                                                                                                                                                                                                 |
| 34          | 35                                                                                                                                                                                                                                                                                                                                                                                                                                                                                                                                                                                                                                                                                                                                                                                                                                                                                                                                                                                                                                                                                                                                                                                                                                                                                                                                                                                                                                                                                                                                                                                                                                                                                                                                                                                                                                                                                                                                                                                                                                                                                                                            | 35                                                                                                                                                                                                                                                                                                                                                                                                                                                                                                                                                                                                                                                                                                                                                                                                                                                                                                                                                                                                                                                                                                                                                                                                                                                                                                                                                                                                                                                                                                                                                                                                                                                                                                                                                                                                                                                                                                                                                                                                                                                                                                                             | 36                                                                                                     | Certificate Number                                                                                                                                                                                                                                                                                                                                                                                                                                                                                                                 |