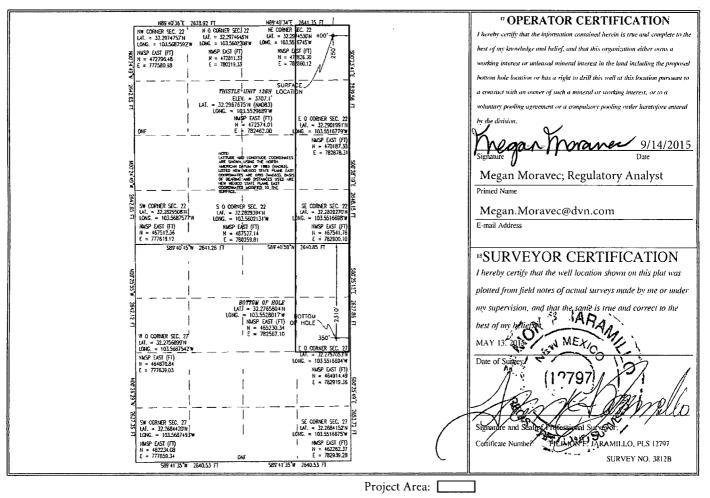

AMENDED REPORT

| WELL LOCATION AND ACREAGE DEDICATION PLAT       |                          |                                              |                            |                       |                        |                  |               |                |             |                          |  |
|-------------------------------------------------|--------------------------|----------------------------------------------|----------------------------|-----------------------|------------------------|------------------|---------------|----------------|-------------|--------------------------|--|
|                                                 | r<br>- Cl                |                                              | <sup>2</sup> Pool Code     | 2                     | <sup>3</sup> Pool Name |                  |               |                |             |                          |  |
| 30-02                                           | 2786                     |                                              | 59900                      |                       | Triple X; Bone Spring  |                  |               |                |             |                          |  |
| <sup>4</sup> Property Code                      |                          |                                              | <sup>5</sup> Property Name |                       |                        |                  |               |                |             | <sup>6</sup> Well Number |  |
| 30884                                           |                          | THISTLE UNIT                                 |                            |                       |                        |                  |               |                | 126H        |                          |  |
| <sup>7</sup> OGRID No.                          |                          | <sup>8</sup> Operator Name                   |                            |                       |                        |                  |               |                | " Elevation |                          |  |
| 6137                                            |                          | <b>DEVON ENERGY PRODUCTION COMPANY, L.P.</b> |                            |                       |                        |                  |               |                | 3707.1      |                          |  |
| <sup>10</sup> Surface Location                  |                          |                                              |                            |                       |                        |                  |               |                |             |                          |  |
| UL or lot no.                                   | Section                  | Township                                     | Range                      | Lot Idn               | Feet from the          | North/South line | Feet from the | East/West line |             | County                   |  |
| Γ <b>Α</b>                                      | 22                       | 23 S                                         | 33 E                       |                       | 250                    | NORTH            | 400           | EAST           |             | LEA                      |  |
| "Bottom Hole Location If Different From Surface |                          |                                              |                            |                       |                        |                  |               |                |             |                          |  |
| UL or lot no.                                   | Section                  | Township                                     | Range                      | Lot Idn               | Feet from the          | North/South line | Feet from the | East/West line |             | County                   |  |
| н                                               | 27                       | 23 S                                         | 33 E                       |                       | 2310                   | NORTH            | 350           | EAST           |             | LEA                      |  |
| <sup>12</sup> Dedicated Acres<br>240            | s <sup>13</sup> Joint of | r Infill <sup>44</sup> C                     | onsolidation               | Code <sup>15</sup> Or | der No.                | ·                | •             |                |             | •                        |  |