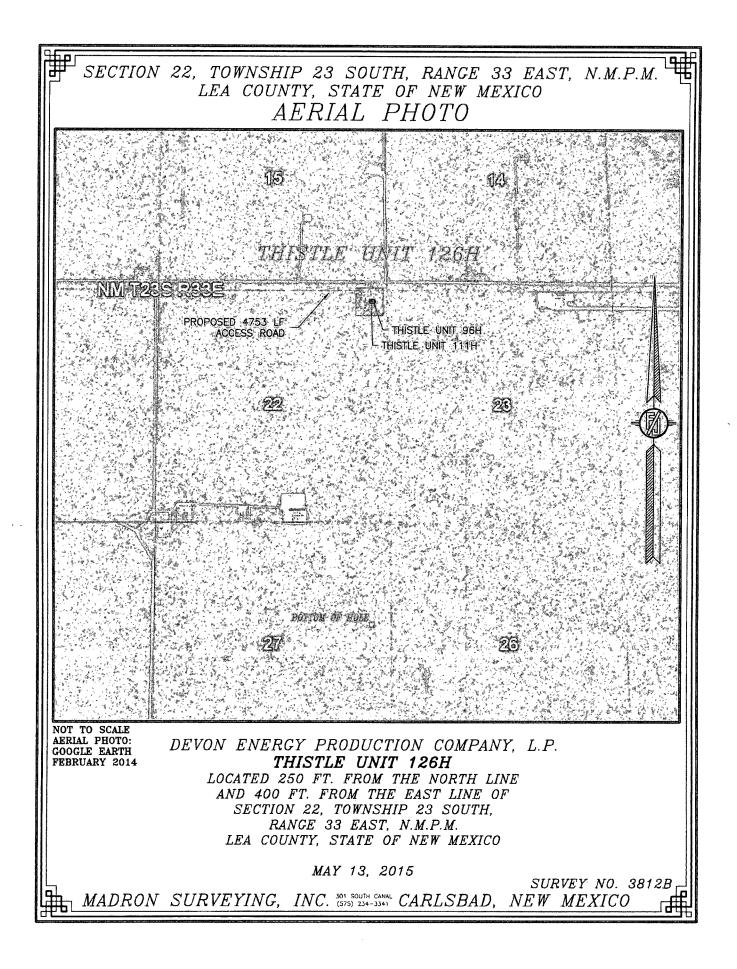

AMENDED REPORT

| WELL LOCATION AND ACREAGE DEDICATION PLAT       |                          |                                              |                            |                       |                        |                  |               |                |             |                          |  |
|-------------------------------------------------|--------------------------|----------------------------------------------|----------------------------|-----------------------|------------------------|------------------|---------------|----------------|-------------|--------------------------|--|
|                                                 | r<br>- Cl                |                                              | <sup>2</sup> Pool Code     | 2                     | <sup>3</sup> Pool Name |                  |               |                |             |                          |  |
| 30-02                                           | 2786                     |                                              | 59900                      |                       | Triple X; Bone Spring  |                  |               |                |             |                          |  |
| <sup>4</sup> Property Code                      |                          |                                              | <sup>5</sup> Property Name |                       |                        |                  |               |                |             | <sup>6</sup> Well Number |  |
| 30884                                           |                          | THISTLE UNIT                                 |                            |                       |                        |                  |               |                | 126H        |                          |  |
| <sup>7</sup> OGRID No.                          |                          | <sup>8</sup> Operator Name                   |                            |                       |                        |                  |               |                | " Elevation |                          |  |
| 6137                                            |                          | <b>DEVON ENERGY PRODUCTION COMPANY, L.P.</b> |                            |                       |                        |                  |               |                | 3707.1      |                          |  |
| <sup>10</sup> Surface Location                  |                          |                                              |                            |                       |                        |                  |               |                |             |                          |  |
| UL or lot no.                                   | Section                  | Township                                     | Range                      | Lot Idn               | Feet from the          | North/South line | Feet from the | East/West line |             | County                   |  |
| Γ <b>Α</b>                                      | 22                       | 23 S                                         | 33 E                       |                       | 250                    | NORTH            | 400           | EAST           |             | LEA                      |  |
| "Bottom Hole Location If Different From Surface |                          |                                              |                            |                       |                        |                  |               |                |             |                          |  |
| UL or lot no.                                   | Section                  | Township                                     | Range                      | Lot Idn               | Feet from the          | North/South line | Feet from the | East/West line |             | County                   |  |
| н                                               | 27                       | 23 S                                         | 33 E                       |                       | 2310                   | NORTH            | 350           | EAST           |             | LEA                      |  |
| <sup>12</sup> Dedicated Acres<br>240            | s <sup>13</sup> Joint of | r Infill <sup>44</sup> C                     | onsolidation               | Code <sup>15</sup> Or | der No.                | ·                | •             |                |             | •                        |  |