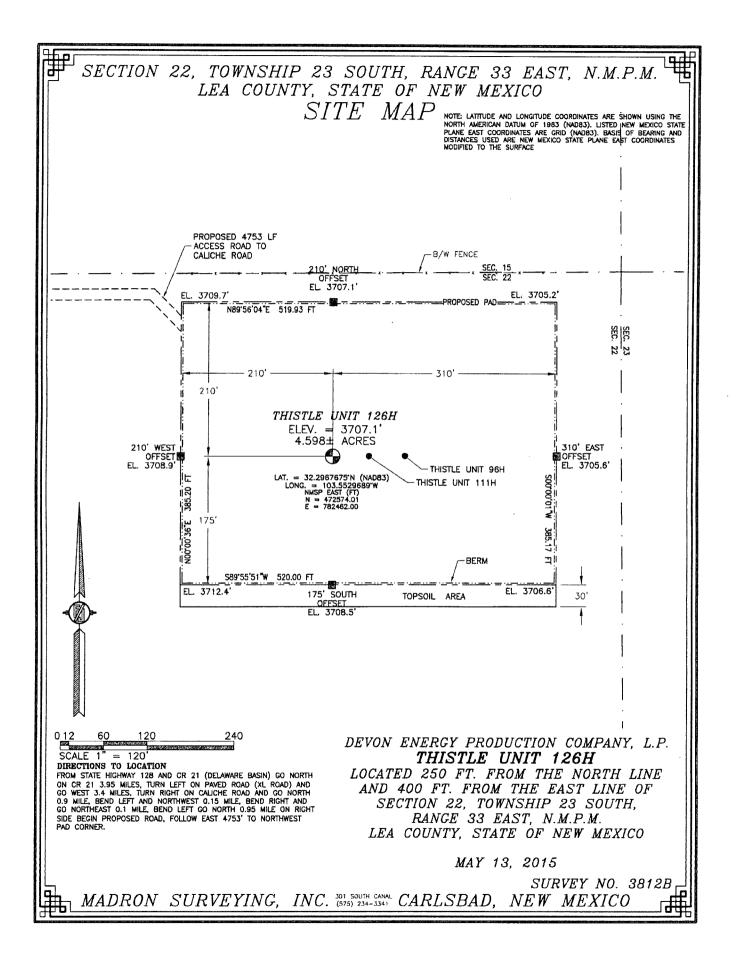

AMENDED REPORT

| WELL LOCATION AND ACREAGE DEDICATION PLAT       |                          |                                              |                            |                       |                        |                  |               |                |             |                          |  |
|-------------------------------------------------|--------------------------|----------------------------------------------|----------------------------|-----------------------|------------------------|------------------|---------------|----------------|-------------|--------------------------|--|
|                                                 | r<br>- Cl                |                                              | <sup>2</sup> Pool Code     | 2                     | <sup>3</sup> Pool Name |                  |               |                |             |                          |  |
| 30-02                                           | 2786                     |                                              | 59900                      |                       | Triple X; Bone Spring  |                  |               |                |             |                          |  |
| <sup>4</sup> Property Code                      |                          |                                              | <sup>5</sup> Property Name |                       |                        |                  |               |                |             | <sup>6</sup> Well Number |  |
| 30884                                           |                          | THISTLE UNIT                                 |                            |                       |                        |                  |               |                | 126H        |                          |  |
| <sup>7</sup> OGRID No.                          |                          | <sup>8</sup> Operator Name                   |                            |                       |                        |                  |               |                | " Elevation |                          |  |
| 6137                                            |                          | <b>DEVON ENERGY PRODUCTION COMPANY, L.P.</b> |                            |                       |                        |                  |               |                | 3707.1      |                          |  |
| <sup>10</sup> Surface Location                  |                          |                                              |                            |                       |                        |                  |               |                |             |                          |  |
| UL or lot no.                                   | Section                  | Township                                     | Range                      | Lot Idn               | Feet from the          | North/South line | Feet from the | East/West line |             | County                   |  |
| Γ <b>Α</b>                                      | 22                       | 23 S                                         | 33 E                       |                       | 250                    | NORTH            | 400           | EAST           |             | LEA                      |  |
| "Bottom Hole Location If Different From Surface |                          |                                              |                            |                       |                        |                  |               |                |             |                          |  |
| UL or lot no.                                   | Section                  | Township                                     | Range                      | Lot Idn               | Feet from the          | North/South line | Feet from the | East/West line |             | County                   |  |
| н                                               | 27                       | 23 S                                         | 33 E                       |                       | 2310                   | NORTH            | 350           | EAST           |             | LEA                      |  |
| <sup>12</sup> Dedicated Acres<br>240            | s <sup>13</sup> Joint of | r Infill <sup>44</sup> C                     | onsolidation               | Code <sup>15</sup> Or | der No.                | ·                | •             |                |             | •                        |  |