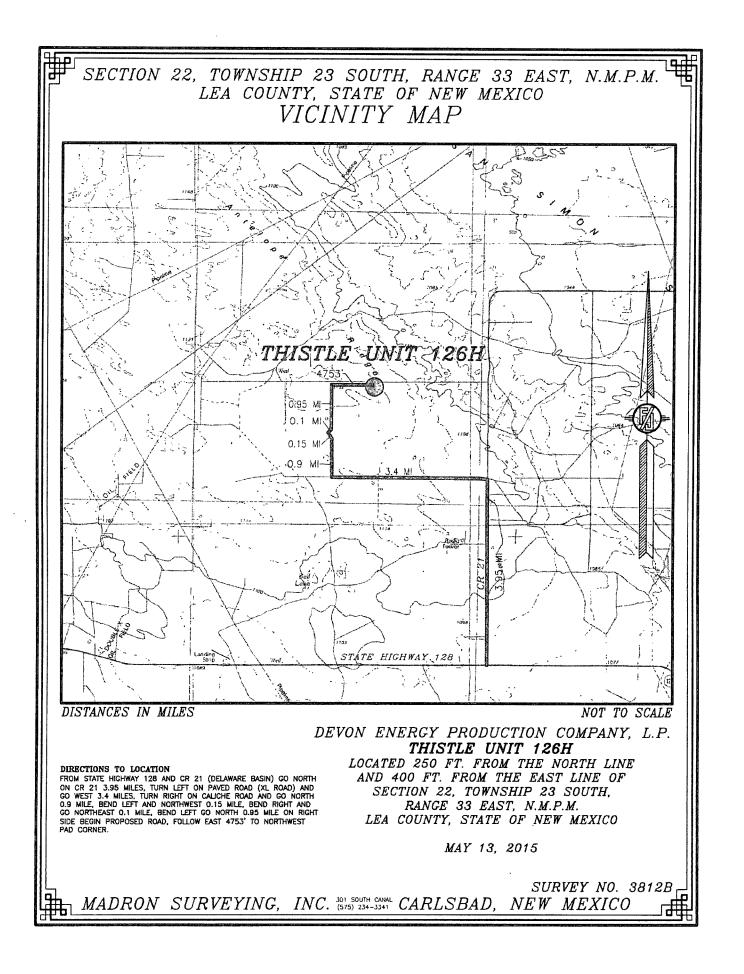

AMENDED REPORT

| WELL LOCATION AND ACREAGE DEDICATION PLAT       |                          |                                              |                            |                       |                        |                  |               |                |             |                          |  |
|-------------------------------------------------|--------------------------|----------------------------------------------|----------------------------|-----------------------|------------------------|------------------|---------------|----------------|-------------|--------------------------|--|
|                                                 | r<br>- Cl                |                                              | <sup>2</sup> Pool Code     | 2                     | <sup>3</sup> Pool Name |                  |               |                |             |                          |  |
| 30-02                                           | 2786                     |                                              | 59900                      |                       | Triple X; Bone Spring  |                  |               |                |             |                          |  |
| <sup>4</sup> Property Code                      |                          |                                              | <sup>5</sup> Property Name |                       |                        |                  |               |                |             | <sup>6</sup> Well Number |  |
| 30884                                           |                          | THISTLE UNIT                                 |                            |                       |                        |                  |               |                | 126H        |                          |  |
| <sup>7</sup> OGRID No.                          |                          | <sup>8</sup> Operator Name                   |                            |                       |                        |                  |               |                | " Elevation |                          |  |
| 6137                                            |                          | <b>DEVON ENERGY PRODUCTION COMPANY, L.P.</b> |                            |                       |                        |                  |               |                | 3707.1      |                          |  |
| <sup>10</sup> Surface Location                  |                          |                                              |                            |                       |                        |                  |               |                |             |                          |  |
| UL or lot no.                                   | Section                  | Township                                     | Range                      | Lot Idn               | Feet from the          | North/South line | Feet from the | East/West line |             | County                   |  |
| Γ <b>Α</b>                                      | 22                       | 23 S                                         | 33 E                       |                       | 250                    | NORTH            | 400           | EAST           |             | LEA                      |  |
| "Bottom Hole Location If Different From Surface |                          |                                              |                            |                       |                        |                  |               |                |             |                          |  |
| UL or lot no.                                   | Section                  | Township                                     | Range                      | Lot Idn               | Feet from the          | North/South line | Feet from the | East/West line |             | County                   |  |
| н                                               | 27                       | 23 S                                         | 33 E                       |                       | 2310                   | NORTH            | 350           | EAST           |             | LEA                      |  |
| <sup>12</sup> Dedicated Acres<br>240            | s <sup>13</sup> Joint of | r Infill <sup>44</sup> C                     | onsolidation               | Code <sup>15</sup> Or | der No.                | ·                | •             |                |             | •                        |  |