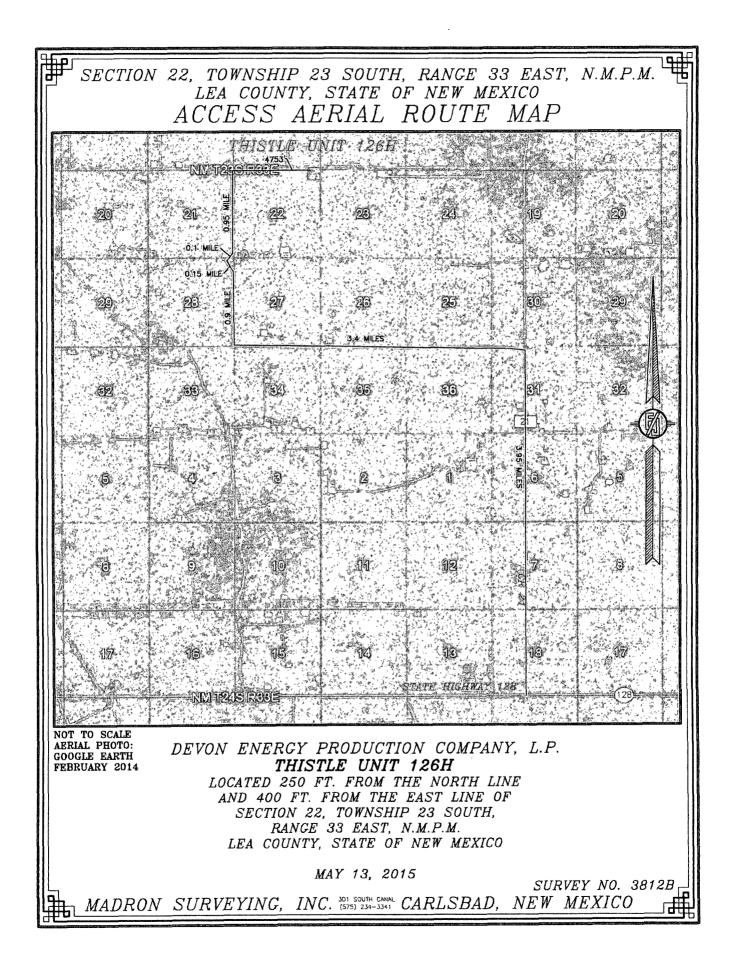

AMENDED REPORT

| WELL LOCATION AND ACREAGE DEDICATION PLAT       |                          |                                              |                            |                       |                        |                  |               |                |             |                          |  |
|-------------------------------------------------|--------------------------|----------------------------------------------|----------------------------|-----------------------|------------------------|------------------|---------------|----------------|-------------|--------------------------|--|
|                                                 | r<br>- Cl                |                                              | <sup>2</sup> Pool Code     | 2                     | <sup>3</sup> Pool Name |                  |               |                |             |                          |  |
| 30-02                                           | 2786                     |                                              | 59900                      |                       | Triple X; Bone Spring  |                  |               |                |             |                          |  |
| <sup>4</sup> Property Code                      |                          |                                              | <sup>5</sup> Property Name |                       |                        |                  |               |                |             | <sup>6</sup> Well Number |  |
| 30884                                           |                          | THISTLE UNIT                                 |                            |                       |                        |                  |               |                | 126H        |                          |  |
| <sup>7</sup> OGRID No.                          |                          | <sup>8</sup> Operator Name                   |                            |                       |                        |                  |               |                | " Elevation |                          |  |
| 6137                                            |                          | <b>DEVON ENERGY PRODUCTION COMPANY, L.P.</b> |                            |                       |                        |                  |               |                | 3707.1      |                          |  |
| <sup>10</sup> Surface Location                  |                          |                                              |                            |                       |                        |                  |               |                |             |                          |  |
| UL or lot no.                                   | Section                  | Township                                     | Range                      | Lot Idn               | Feet from the          | North/South line | Feet from the | East/West line |             | County                   |  |
| Γ <b>Α</b>                                      | 22                       | 23 S                                         | 33 E                       |                       | 250                    | NORTH            | 400           | EAST           |             | LEA                      |  |
| "Bottom Hole Location If Different From Surface |                          |                                              |                            |                       |                        |                  |               |                |             |                          |  |
| UL or lot no.                                   | Section                  | Township                                     | Range                      | Lot Idn               | Feet from the          | North/South line | Feet from the | East/West line |             | County                   |  |
| н                                               | 27                       | 23 S                                         | 33 E                       |                       | 2310                   | NORTH            | 350           | EAST           |             | LEA                      |  |
| <sup>12</sup> Dedicated Acres<br>240            | s <sup>13</sup> Joint of | r Infill <sup>44</sup> C                     | onsolidation               | Code <sup>15</sup> Or | der No.                | ·                | •             |                |             | •                        |  |