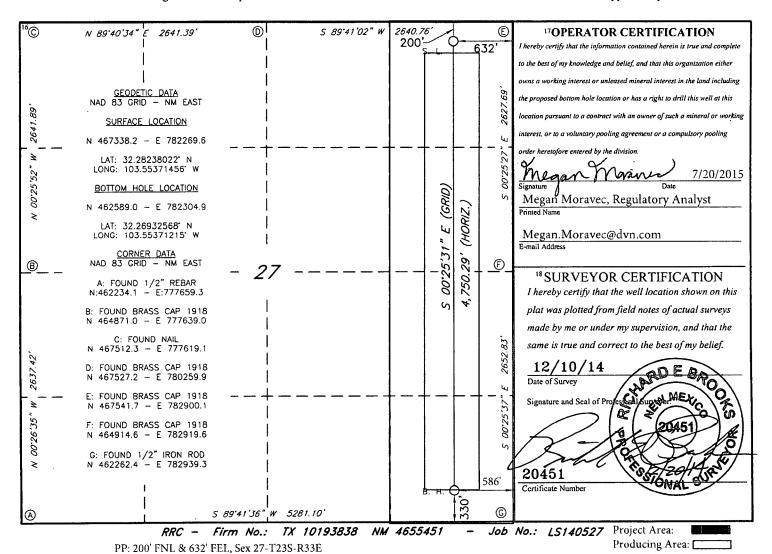

AUG 0 5 2015

☐ AMENDED REPORT

WELL LOCATION AND ACREAGE DEDICATION PLAT

Santa Fe, NM 87505

| <sup>1</sup> API Number<br>30-025-42425 |          |                              |               | <sup>2</sup> Pool Code<br>59900 |                       | <sup>3</sup> Pool Name Triple X; Bone Spring |               |                   |                                       |  |
|-----------------------------------------|----------|------------------------------|---------------|---------------------------------|-----------------------|----------------------------------------------|---------------|-------------------|---------------------------------------|--|
| <sup>4</sup> Property Code<br>30884     |          | 5 Property Name THISTLE UNIT |               |                                 |                       |                                              |               | 6 Well Number 71H |                                       |  |
| 70GRID NO.<br>6137                      |          | PRODUCTION COMPANY, L. P.    |               |                                 |                       |                                              |               |                   | <sup>9</sup> Elevation<br><b>3681</b> |  |
|                                         |          |                              |               |                                 | <sup>10</sup> Surface | Location                                     |               |                   |                                       |  |
| UL or lot no.                           | Section  | Township                     | Range         | Lot Idn                         | Feet from the         | North/South line                             | Feet From the | East/West line    | County                                |  |
| A                                       | 27       | 23S                          | 33E           |                                 | 200                   | NORTH                                        | 632           | EAST              | LEA                                   |  |
|                                         |          |                              | 11 ]          | Bottom H                        | ole Location          | If Different Fro                             | m Surface     |                   |                                       |  |
| UL or lot no.                           | Section  | Township                     | Range         | Lot Idn                         | Feet from the         | North/South line                             | Feet from the | East/West line    | County                                |  |
| P                                       | 27       | 23S                          | 33E           |                                 | 330                   | SOUTH                                        | 586           | EAST              | LEA                                   |  |
| Dedicated Acres                         | 13 Joint | or Infill 14 (               | Consolidation | Code 15 C                       | order No.             |                                              |               |                   |                                       |  |