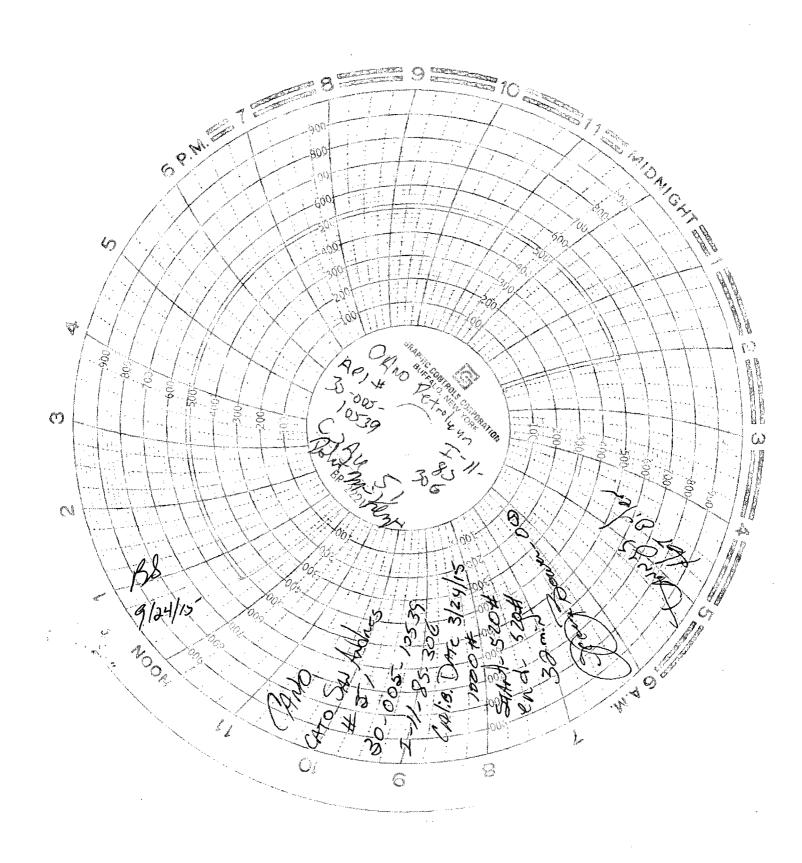

| I625 N. French Dr., Hobbs, NM 88240           District II - (575) 748-1283           811 S. First St., Artesia, NM 88210                                                                                                                                                                                                                                                                                                                                                                                                                                                                                                                                                                                                                                                                                                                                                                            | L OR TO DEEPEN OR PLUG BACK TO A<br>"ERMIT" (FORM C-101) FOR SUCH | Form C-103<br>Revised July 18. 2013<br>WELL API NO.<br>30 - 005 - 1079<br>5. Indicate Type of Lease<br>STATE FEE FEE<br>6. State Oil & Gas Lease No.<br>7. Lease Name or Unit Agreement Name<br>CSPW<br>8. Well Number 57<br>9. OGRID Number |
|-----------------------------------------------------------------------------------------------------------------------------------------------------------------------------------------------------------------------------------------------------------------------------------------------------------------------------------------------------------------------------------------------------------------------------------------------------------------------------------------------------------------------------------------------------------------------------------------------------------------------------------------------------------------------------------------------------------------------------------------------------------------------------------------------------------------------------------------------------------------------------------------------------|-------------------------------------------------------------------|----------------------------------------------------------------------------------------------------------------------------------------------------------------------------------------------------------------------------------------------|
| 3. Address of Operator<br>223 S DEti-it Tulst, UK 14120                                                                                                                                                                                                                                                                                                                                                                                                                                                                                                                                                                                                                                                                                                                                                                                                                                             |                                                                   | 10. Pool name or Wildcat                                                                                                                                                                                                                     |
| <ul> <li>4. Well Location<br/>Unit Letter I : 930 feet from the S Inc and 7b0 feet from the E Inc<br/>Section 11 S Township 2.5 Range 3 ° E NMPM County Chast P</li> <li>11. Elevation (Show whether DR. RKB. RT. GR. etc.)</li> <li>12. Check Appropriate Box to Indicate Nature of Notice, Report or Other Data</li> <li>NOTICE OF INTENTION TO: SUBSEQUENT REPORT OF:<br/>PERFORM REMEDIAL WORK □ PLUG AND ABANDON □<br/>TEMPORARILY ABANDON □ CHANGE PLANS □<br/>DOWNHOLE COMMINGLE □<br/>CLOSED-LOOP SYSTEM □<br/>OTHER: MIT</li> <li>13. Describe proposed or completed operations. (Clearly state all pertinent details, and give pertinent dates, including estimated date<br/>of starting any proposed work). SEE RULE 19.15.7.14 NMAC. For Multiple Completions: Attach wellbore diagram of<br/>proposed completion.<br/>FIGLISMICK G TO STO FOG STO FOG STOR<br/>STACE GOTION</li> </ul> |                                                                   |                                                                                                                                                                                                                                              |
| Spud Date:                                                                                                                                                                                                                                                                                                                                                                                                                                                                                                                                                                                                                                                                                                                                                                                                                                                                                          | Rig Release Date:                                                 |                                                                                                                                                                                                                                              |
| I hereby certify that the information above is true and complete to the best of my knowledge and belief.<br>SIGNATURE KOVEN MANNY TITLESE. FIRE OF My DATE 9/25/11<br>SIGNATURE KOVEN MEMORY TITLESE. FIRE OF My DATE 9/25/11<br>Type or print name Robert MEHZIP CONFET. MCKENTING OF DATE 9/24/15<br>For State Use Only<br>APPROVED BY: Bill Baranon TITLE Staff Manage DATE 9/24/15                                                                                                                                                                                                                                                                                                                                                                                                                                                                                                              |                                                                   |                                                                                                                                                                                                                                              |