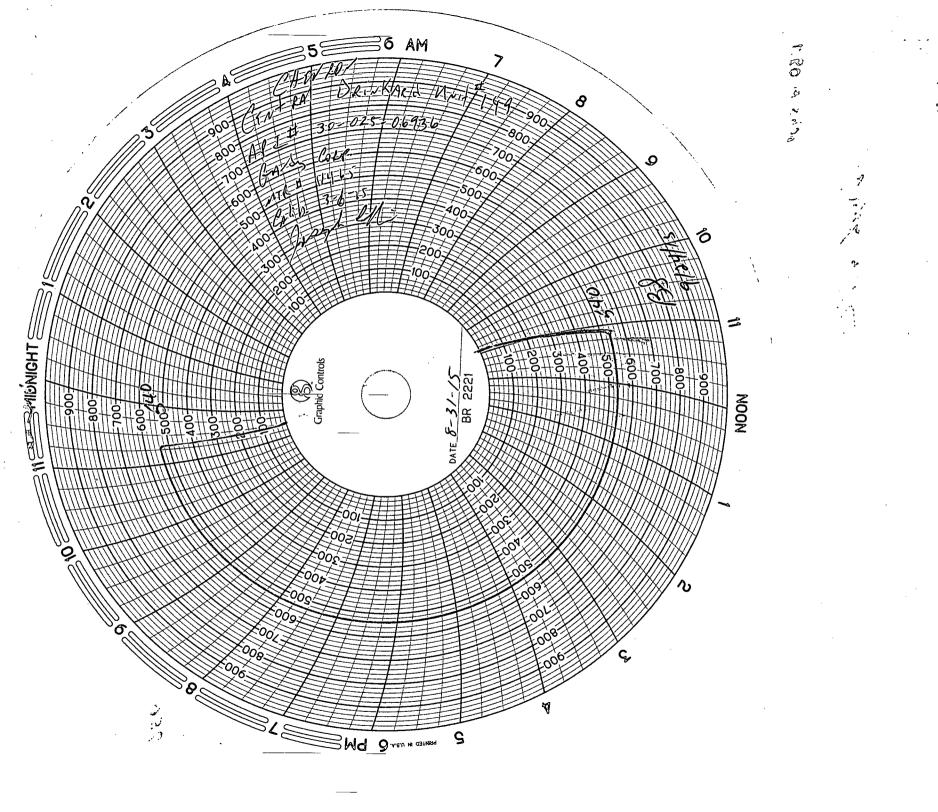

| Submit 1 Copy To Appropriate District Office District 1 - (575) 393-6161                                                                                                                                                                                                                                                                                                                                                                                                                                                                                                                                                      | Energy Minerals and Natural Pesaurces |            |           |                                         | Form C-103<br>Revised July 18, 2013 |  |
|-------------------------------------------------------------------------------------------------------------------------------------------------------------------------------------------------------------------------------------------------------------------------------------------------------------------------------------------------------------------------------------------------------------------------------------------------------------------------------------------------------------------------------------------------------------------------------------------------------------------------------|---------------------------------------|------------|-----------|-----------------------------------------|-------------------------------------|--|
| 1625 N. French Dr., Hobbs, NM 88240<br>District II - (575) 748-1283                                                                                                                                                                                                                                                                                                                                                                                                                                                                                                                                                           | 1625 N. French Dr., Hobbs, NM 88240   |            |           |                                         | WELL API NO.                        |  |
| District II - (5/5) / 785-1283   OIL CONSERVATION DIVISION                                                                                                                                                                                                                                                                                                                                                                                                                                                                                                                                                                    |                                       |            |           | 3002506936<br>5. Indicate Type of Lease |                                     |  |
| 1000 Rio Brazos Rd., Aztec, NM 87410 District IV - (505) 476-3460 Santa Fe, NM 87505                                                                                                                                                                                                                                                                                                                                                                                                                                                                                                                                          |                                       |            | STATE FEE |                                         |                                     |  |
| 1220 S. St. Francis Dr., Santa Fe, NM 87505                                                                                                                                                                                                                                                                                                                                                                                                                                                                                                                                                                                   |                                       |            |           | 6. State Oi                             | l & Gas Lease No.                   |  |
| SUNDRY NOTICES AND REPORTS ON WELLS                                                                                                                                                                                                                                                                                                                                                                                                                                                                                                                                                                                           |                                       |            |           | 7. Lease Name or Unit Agreement Name    |                                     |  |
| (DO NOT USE THIS FORM FOR PROPOSALS TO DRILL OR TO DEEPEN OR PLUG BACK TO A   DIFFERENT RESERVOIR. USE "APPLICATION FOR PERMIT" (FORM C-101) FOR SUCH                                                                                                                                                                                                                                                                                                                                                                                                                                                                         |                                       |            |           | CENTRAL DRINKARD UNIT                   |                                     |  |
| PROPOSALS.)  1. Type of Well: Oil Well Gas Well X Other Injector 40885                                                                                                                                                                                                                                                                                                                                                                                                                                                                                                                                                        |                                       |            |           | 8. Well Number 149                      |                                     |  |
| 2. Name of Operator                                                                                                                                                                                                                                                                                                                                                                                                                                                                                                                                                                                                           |                                       |            |           | 9. OGRID Number                         |                                     |  |
| 2. Name of Operator  CHEVRON U.S.A.  3. Address of Operator                                                                                                                                                                                                                                                                                                                                                                                                                                                                                                                                                                   |                                       |            |           |                                         |                                     |  |
|                                                                                                                                                                                                                                                                                                                                                                                                                                                                                                                                                                                                                               |                                       |            |           | 10. Pool name or Wildcat                |                                     |  |
| 15 SMITH ROAD MIDLAND, TX 79705                                                                                                                                                                                                                                                                                                                                                                                                                                                                                                                                                                                               |                                       |            |           | DRINKARD                                |                                     |  |
| 4. Well Location Unit Letter_I _:_1980 _feet from the _S _ line and _660 _feet from the _E _ line                                                                                                                                                                                                                                                                                                                                                                                                                                                                                                                             |                                       |            |           |                                         |                                     |  |
|                                                                                                                                                                                                                                                                                                                                                                                                                                                                                                                                                                                                                               |                                       |            |           |                                         |                                     |  |
| Section 32 Township 21S Range 37E NMPM County LEA  11. Elevation (Show whether DR, RKB, RT, GR, etc.)                                                                                                                                                                                                                                                                                                                                                                                                                                                                                                                         |                                       |            |           |                                         |                                     |  |
|                                                                                                                                                                                                                                                                                                                                                                                                                                                                                                                                                                                                                               | 1                                     | 3464 DF    |           |                                         |                                     |  |
| PERFORM REMEDIAL WORK PLUG AND ABANDON REMEDIAL WORK ALTERING CASING TEMPORARILY ABANDON CHANGE PLANS COMMENCE DRILLING OPNS. PAND A DOWNHOLE COMMINGLE CLOSED-LOOP SYSTEM OTHER:  13. Describe proposed or completed operations. (Clearly state all pertinent details, and give pertinent dates, including estimated date of starting any proposed work). SEE RULE 19.15.7.14 NMAC. For Multiple Completions: Attach wellbore diagram of proposed completion or recompletion.  CHEVRON U.S.A. INC HAS CONDUCTED THE ANNUAL MIT TEST ON THE ABOVE WELL.  CHART ATTACHED.  **PLEASE NOTE THIS TEST IS FOR UIC ANNUAL TESTING** |                                       |            |           |                                         |                                     |  |
| Spud Date: Rig Release Date:                                                                                                                                                                                                                                                                                                                                                                                                                                                                                                                                                                                                  |                                       |            |           |                                         |                                     |  |
| I hereby certify that the information above is true and complete to the best of my knowledge and belief.                                                                                                                                                                                                                                                                                                                                                                                                                                                                                                                      |                                       |            |           |                                         |                                     |  |
| SIGNATURE: A Ga Ch TITLE: REGULATORY ASSISTANT DATE: Z Sep. 2015                                                                                                                                                                                                                                                                                                                                                                                                                                                                                                                                                              |                                       |            |           |                                         |                                     |  |
| Type or print name: Adriann Garcia E-mail address: Adriann.Garcia@chevron.com PHONE: 432-687-7617                                                                                                                                                                                                                                                                                                                                                                                                                                                                                                                             |                                       |            |           |                                         |                                     |  |
| For State Use Only                                                                                                                                                                                                                                                                                                                                                                                                                                                                                                                                                                                                            |                                       | <b>-</b> . | · · · · · |                                         |                                     |  |
| APPROVED BY: Bill Somanak TITLE Staff Manager DATE 9/24/15-<br>Conditions of Approval (if any):                                                                                                                                                                                                                                                                                                                                                                                                                                                                                                                               |                                       |            |           |                                         |                                     |  |