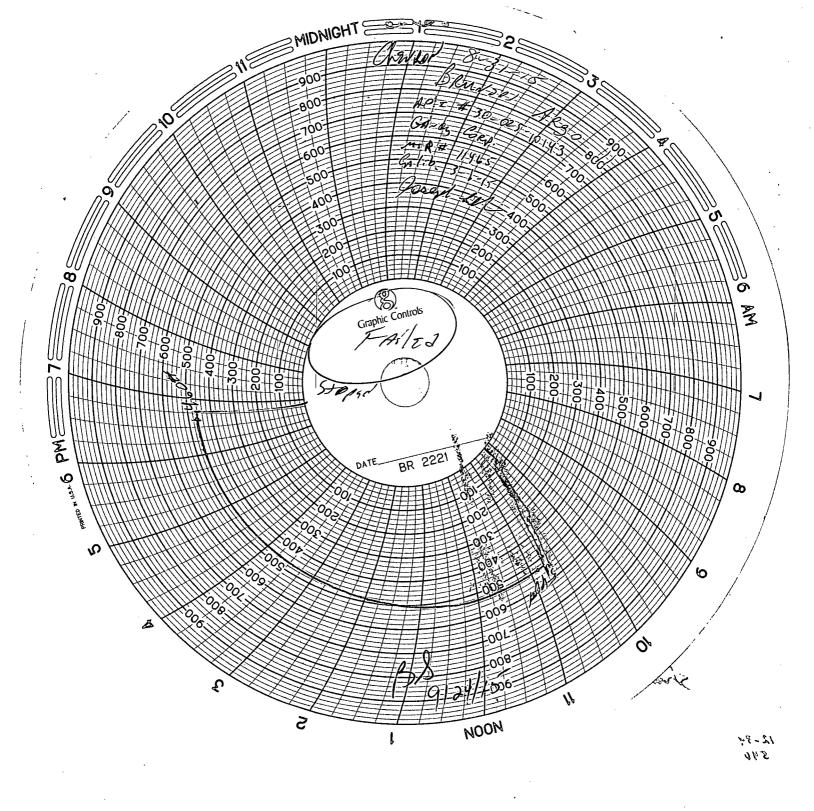

|                                                                                                                                                                                                                                                                                                                                                                                                                                                                      | Submit 1 Copy To Appropriate<br>District Office                                                                                                                                                                                                                                                                                                                                                                                                                                                 | State of New M                     |           | Form C-1                                               |      |
|----------------------------------------------------------------------------------------------------------------------------------------------------------------------------------------------------------------------------------------------------------------------------------------------------------------------------------------------------------------------------------------------------------------------------------------------------------------------|-------------------------------------------------------------------------------------------------------------------------------------------------------------------------------------------------------------------------------------------------------------------------------------------------------------------------------------------------------------------------------------------------------------------------------------------------------------------------------------------------|------------------------------------|-----------|--------------------------------------------------------|------|
|                                                                                                                                                                                                                                                                                                                                                                                                                                                                      | <u>District I</u> - (575) 393-6161<br>1625 N. French Dr., Hobbs, NM<br>88240                                                                                                                                                                                                                                                                                                                                                                                                                    | Energy, Minerals and<br>Resources  | d Natural | Revised July 18, 2<br>WELL API NO.<br>3002510143       | 013  |
| _                                                                                                                                                                                                                                                                                                                                                                                                                                                                    | <u>District II</u> – (575) 748-1283<br>811 S. First St., Artesia, NM 88210<br>∽ <u>District III</u> – (505) 334-6178                                                                                                                                                                                                                                                                                                                                                                            | OIL CONSERVATION                   |           | 5. Indicate Type of Lease<br>STATE FEE                 |      |
|                                                                                                                                                                                                                                                                                                                                                                                                                                                                      | 1000 Rio Brazos Rd., Aztec, NM<br>87410 Santa Fe, NM 8750                                                                                                                                                                                                                                                                                                                                                                                                                                       |                                    |           | 6. State Oil & Gas Lease No.                           |      |
|                                                                                                                                                                                                                                                                                                                                                                                                                                                                      | <u>District IV</u> (505) 476-3460<br>1220 S. St. Francis Dr., Santa Fe, NM<br>87505                                                                                                                                                                                                                                                                                                                                                                                                             | 0 S. St. Francis Dr., Santa Fe, NM |           |                                                        |      |
|                                                                                                                                                                                                                                                                                                                                                                                                                                                                      | SUNDRY NOTICES AND REPORTS ON WELLS<br>(DO NOT USE THIS FORM FOR PROPOSALS TO DRILL OR TO DEEPEN OR PLUG BACK TO A<br>DIFFERENT RESERVOIR. USE "APPLICATION FOR PERMIT" (FORM C-101) FOR SUCH<br>PROPOSALS.)<br>1. Type of Well: Oil Well Gas Well X Other Injector                                                                                                                                                                                                                             |                                    |           | 7. Lease Name or Unit Agreemer<br>Name<br>BRUNSON ARGO | 1t   |
|                                                                                                                                                                                                                                                                                                                                                                                                                                                                      |                                                                                                                                                                                                                                                                                                                                                                                                                                                                                                 |                                    | <u></u>   | 8. Well Number 11                                      |      |
|                                                                                                                                                                                                                                                                                                                                                                                                                                                                      | 2. Name of Operator<br>CHEVRON MIDCONTINENT, L.P.                                                                                                                                                                                                                                                                                                                                                                                                                                               |                                    |           | 9. OGRID Number                                        |      |
|                                                                                                                                                                                                                                                                                                                                                                                                                                                                      | 3. Address of Operator<br>15 SMITH ROAD MIDLAND, TX 7970                                                                                                                                                                                                                                                                                                                                                                                                                                        |                                    | ECENED    | 10. Pool name or Wildcat<br>SAN ANDRES                 |      |
|                                                                                                                                                                                                                                                                                                                                                                                                                                                                      | <ul> <li>4. Well Location</li> <li>Unit Letter A : 731 Feet from the N line and 589 feet from the E line</li> <li>Section 9 Township 22 -S Range 37 -E NMPM County LEA</li> </ul>                                                                                                                                                                                                                                                                                                               |                                    |           |                                                        |      |
|                                                                                                                                                                                                                                                                                                                                                                                                                                                                      | 11. Elevation (Show whether DR, RKB, RT, GR,<br>3426 GR                                                                                                                                                                                                                                                                                                                                                                                                                                         |                                    |           |                                                        |      |
| `` -                                                                                                                                                                                                                                                                                                                                                                                                                                                                 | 12. Check Appropriate Box to Indicate Nature of Notice, Report or Other Data         NOTICE OF INTENTION TO:       SUBSEQUENT REPORT OF:         PERFORM REMEDIAL WORK       PLUG AND ABANDON       REMEDIAL WORK       ALTERING CASING         TEMPORARILY ABANDON       CHANGE PLANS       COMMENCE DRILLING OPNS.       P AND A         PULL OR ALTER CASING       MULTIPLE COMPL       CASING/CEMENT JOB       P AND A         DOWNHOLE COMMINGLE       OTHER:       OTHER: ANNUAL MIT TEST |                                    |           |                                                        |      |
| <ul> <li>13. Describe proposed or completed operations. (Clearly state all pertinent details, and give perincluding estimated date of starting any proposed work). SEE RULE 19.15.7.14 NMAC. For Mult Completions: Attach wellbore diagram of proposed completion or recompletion.</li> <li>CHEVRON U.S.A. INC HAS CONDUCTED THE ANNUAL MIT TEST ON THE ABOVE WELL. For Mult CHART ATTACHED.</li> <li>**PLEASE NOTE THIS TEST IS FOR UIC ANNUAL TESTING**</li> </ul> |                                                                                                                                                                                                                                                                                                                                                                                                                                                                                                 |                                    |           |                                                        | tes, |
|                                                                                                                                                                                                                                                                                                                                                                                                                                                                      | Spud Date: Rig Release Date:                                                                                                                                                                                                                                                                                                                                                                                                                                                                    |                                    |           |                                                        |      |
|                                                                                                                                                                                                                                                                                                                                                                                                                                                                      | hereby certify that the information above is true and complete to the best of my knowledge and belief.                                                                                                                                                                                                                                                                                                                                                                                          |                                    |           |                                                        |      |
|                                                                                                                                                                                                                                                                                                                                                                                                                                                                      | IGNATURE:                                                                                                                                                                                                                                                                                                                                                                                                                                                                                       |                                    |           |                                                        |      |
|                                                                                                                                                                                                                                                                                                                                                                                                                                                                      | vpe or print name: Adriann Garcia E-mail address: Adriann.Garcia@chevron.com PHONE: 432-687-7617                                                                                                                                                                                                                                                                                                                                                                                                |                                    |           |                                                        |      |
|                                                                                                                                                                                                                                                                                                                                                                                                                                                                      | For State Use Only<br>APPROVED BY: <u>Bill Journann</u> IITLE <u>Staff Manager</u> DATE <u>9/24/15</u><br>Conditions of Approval (if any):<br>SEP 2 5 7015'                                                                                                                                                                                                                                                                                                                                     |                                    |           |                                                        |      |
|                                                                                                                                                                                                                                                                                                                                                                                                                                                                      | APPROVED BY: / Sol                                                                                                                                                                                                                                                                                                                                                                                                                                                                              | namah_TITLE                        | Staff Ma  | Nager DATE 7/24/15-                                    |      |
|                                                                                                                                                                                                                                                                                                                                                                                                                                                                      |                                                                                                                                                                                                                                                                                                                                                                                                                                                                                                 |                                    |           | SEP 2 5 7015                                           | fr   |