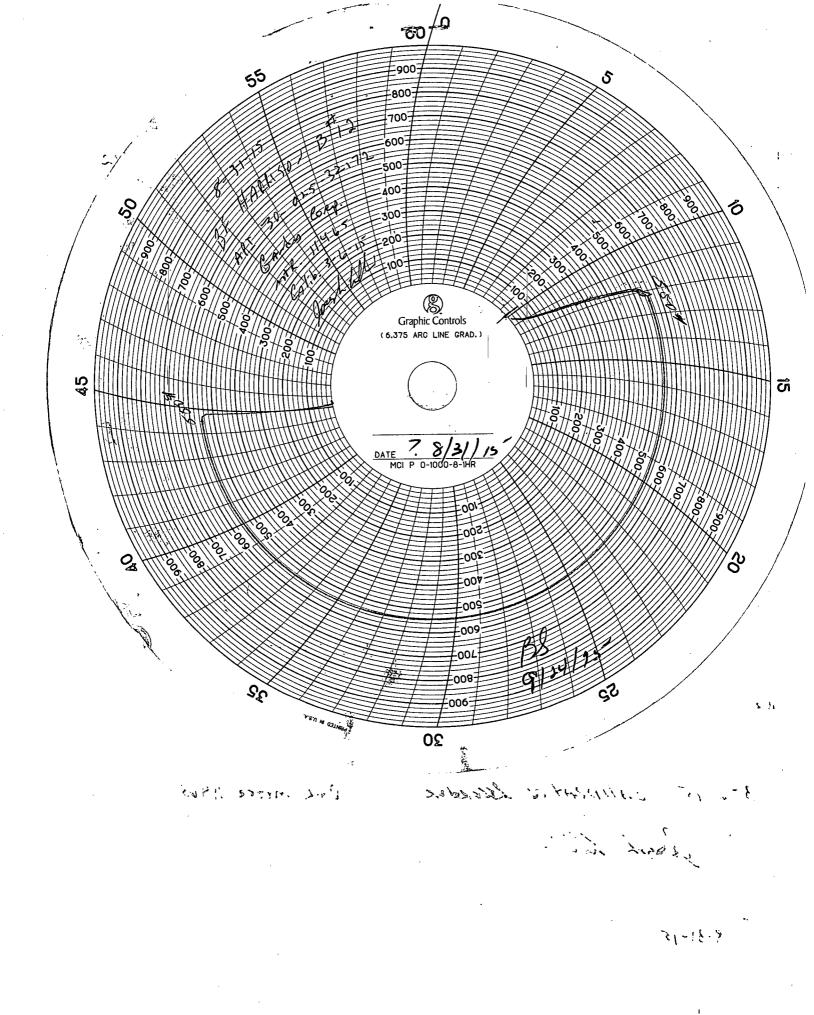

| Office Energy M                                                                                                                                                                                                                                                                                                                                                                                                                                                                                                                                                                                                                                                                                                                                                                                       | L - (575) 393-6161   Energy, Minerals and Natural Resources     French Dr., Hobbs, NM 88240   III - (575) 748-1283     III - (575) 748-1283   OIL CONSERVATION DIVISION     IIII - (505) 334-6178   1220 South St. Francis Dr.     Diffacos Rd., Aztec, NM 87410   Santa Fe, NM 87505 |              | Form C-103<br>Revised July 18, 2013                |  |
|-------------------------------------------------------------------------------------------------------------------------------------------------------------------------------------------------------------------------------------------------------------------------------------------------------------------------------------------------------------------------------------------------------------------------------------------------------------------------------------------------------------------------------------------------------------------------------------------------------------------------------------------------------------------------------------------------------------------------------------------------------------------------------------------------------|---------------------------------------------------------------------------------------------------------------------------------------------------------------------------------------------------------------------------------------------------------------------------------------|--------------|----------------------------------------------------|--|
| 1625 N. French Dr., Hobbs, NM 88240 <u>District II</u> - (575) 748-1283       811 S. First St., Artesia, NM 88210                                                                                                                                                                                                                                                                                                                                                                                                                                                                                                                                                                                                                                                                                     |                                                                                                                                                                                                                                                                                       |              | WELL API NO.<br>3002532172                         |  |
| <u>District III</u> - (505) 334-6178                                                                                                                                                                                                                                                                                                                                                                                                                                                                                                                                                                                                                                                                                                                                                                  |                                                                                                                                                                                                                                                                                       |              | 5. Indicate Type of Lease<br>STATE FEE             |  |
| 1220 S. St. Francis Dr., Santa Fe, NM 87505                                                                                                                                                                                                                                                                                                                                                                                                                                                                                                                                                                                                                                                                                                                                                           |                                                                                                                                                                                                                                                                                       |              | 6. State Oil & Gas Lease No.<br>NM 86172           |  |
| SUNDRY NOTICES AND REPORTS ON WELLS<br>(DO NOT USE THIS FORM FOR PROPOSALS TO DRILL OR TO DEEPEN OR PLUG BACK TO A                                                                                                                                                                                                                                                                                                                                                                                                                                                                                                                                                                                                                                                                                    |                                                                                                                                                                                                                                                                                       |              | lame or Unit Agreement Name<br>ISON B              |  |
| DIFFERENT RESERVOIR. USE "APPLICATION FOR PERMIT" (FORM CHORDER DECH<br>PROPOSALS.)                                                                                                                                                                                                                                                                                                                                                                                                                                                                                                                                                                                                                                                                                                                   |                                                                                                                                                                                                                                                                                       |              | 8. Well Number 12                                  |  |
| 1. Type of Well: Oil Well Gas Well X Other Injector   2. Name of Operator SEP U 9 2013                                                                                                                                                                                                                                                                                                                                                                                                                                                                                                                                                                                                                                                                                                                |                                                                                                                                                                                                                                                                                       |              | 9. OGRID Number                                    |  |
| CHEVRON U.S.A.                                                                                                                                                                                                                                                                                                                                                                                                                                                                                                                                                                                                                                                                                                                                                                                        |                                                                                                                                                                                                                                                                                       | 147179       |                                                    |  |
| Address of Operator<br>5 SMITH ROAD MIDLAND, TX 79705                                                                                                                                                                                                                                                                                                                                                                                                                                                                                                                                                                                                                                                                                                                                                 |                                                                                                                                                                                                                                                                                       |              | 10. Pool name or Wildcat<br>TEAGUE FUSSELMAN NORTH |  |
| 4. Well Location                                                                                                                                                                                                                                                                                                                                                                                                                                                                                                                                                                                                                                                                                                                                                                                      |                                                                                                                                                                                                                                                                                       |              |                                                    |  |
| Unit Letter_C _:_760 _feet from the _N _ line and _2100 _feet from the _W _ line<br>Section 9 Township 23S Range 37E NMPM County LEA                                                                                                                                                                                                                                                                                                                                                                                                                                                                                                                                                                                                                                                                  |                                                                                                                                                                                                                                                                                       |              |                                                    |  |
| 11. Elevation                                                                                                                                                                                                                                                                                                                                                                                                                                                                                                                                                                                                                                                                                                                                                                                         | 11. Elevation (Show whether DR, RKB, RT, GR, et<br>3312 GR 3326 KB                                                                                                                                                                                                                    |              |                                                    |  |
| NOTICE OF INTENTION TO:   SUBSEQUENT REPORT OF:     PERFORM REMEDIAL WORK   PLUG AND ABANDON   REMEDIAL WORK   ALTERING CASING     TEMPORARILY ABANDON   CHANGE PLANS   COMMENCE DRILLING OPNS.   P AND A     PULL OR ALTER CASING   MULTIPLE COMPL   CASING/CEMENT JOB   P AND A     DOWNHOLE COMMINGLE   OTHER:   OTHER:   OTHER: ANNUAL MIT TEST     13. Describe proposed or completed operations. (Clearly state all pertinent details, and give pertinent dates, including estimated date of starting any proposed work). SEE RULE 19.15.7.14 NMAC. For Multiple Completions: Attach wellbore diagram of proposed completion or recompletion.     CHEVRON U.S.A. INC HAS CONDUCTED THE ANNUAL MIT TEST ON THE ABOVE WELL. CHART ATTACHED.   ``PLEASE NOTE THIS TEST IS FOR UIC ANNUAL TESTING*' |                                                                                                                                                                                                                                                                                       |              |                                                    |  |
| Spud Date:                                                                                                                                                                                                                                                                                                                                                                                                                                                                                                                                                                                                                                                                                                                                                                                            | Rig Release Date:                                                                                                                                                                                                                                                                     |              |                                                    |  |
| I hereby certify that the information above is true and complete to the best of my knowledge and belief.                                                                                                                                                                                                                                                                                                                                                                                                                                                                                                                                                                                                                                                                                              |                                                                                                                                                                                                                                                                                       |              |                                                    |  |
| SIGNATURE: A Juch TITLE: REGULATORY ASSISTANT DATE: 250 2015                                                                                                                                                                                                                                                                                                                                                                                                                                                                                                                                                                                                                                                                                                                                          |                                                                                                                                                                                                                                                                                       |              |                                                    |  |
| Type or print name: Adriann Garcia E-mail address: Adriann.Garcia@chevron.com PHONE: 432-687-7617                                                                                                                                                                                                                                                                                                                                                                                                                                                                                                                                                                                                                                                                                                     |                                                                                                                                                                                                                                                                                       |              |                                                    |  |
| For State Use Only<br>APPROVED BY: <u>Bill Semanah</u> TIT<br>Conditions of Approval (if any):                                                                                                                                                                                                                                                                                                                                                                                                                                                                                                                                                                                                                                                                                                        | LE <b>Staff V</b>                                                                                                                                                                                                                                                                     | Narogar DATE | 9/24/15-                                           |  |