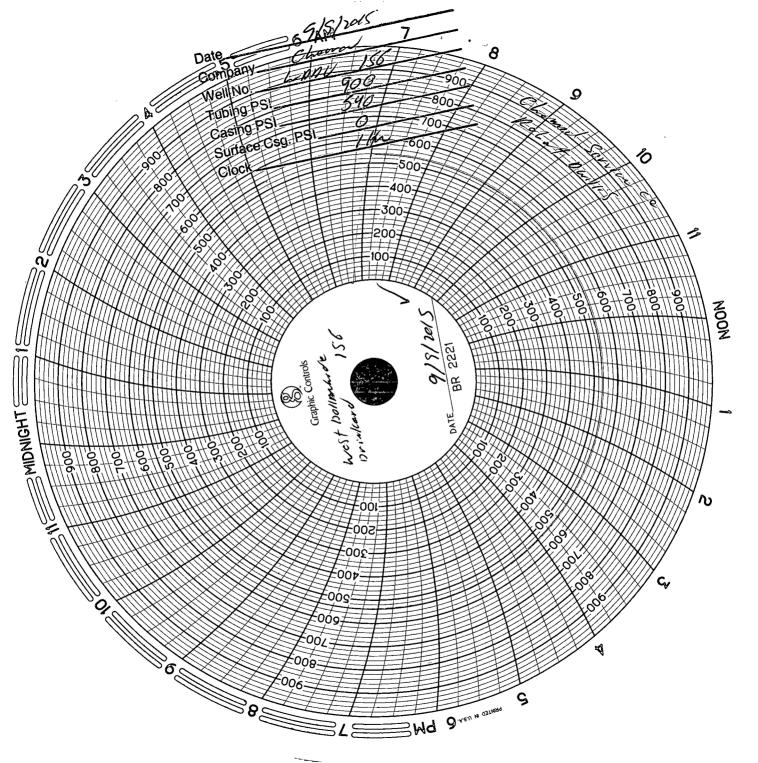

| Office State of New Mexico                                                                                                                                                                                                                                                                                                                                                                                                                                                                                                                                                                                                                                                                                                                                                                                                                                                                                                                                                                                                                                                                                                                                                                                                                                                                                                                                                                                                                                                                                                                                                                                                                                                                                                                                                                                                                                                                                                                                                                                                                                                                                                     |                                  |                                            | Form C-103                              |                                         |  |
|--------------------------------------------------------------------------------------------------------------------------------------------------------------------------------------------------------------------------------------------------------------------------------------------------------------------------------------------------------------------------------------------------------------------------------------------------------------------------------------------------------------------------------------------------------------------------------------------------------------------------------------------------------------------------------------------------------------------------------------------------------------------------------------------------------------------------------------------------------------------------------------------------------------------------------------------------------------------------------------------------------------------------------------------------------------------------------------------------------------------------------------------------------------------------------------------------------------------------------------------------------------------------------------------------------------------------------------------------------------------------------------------------------------------------------------------------------------------------------------------------------------------------------------------------------------------------------------------------------------------------------------------------------------------------------------------------------------------------------------------------------------------------------------------------------------------------------------------------------------------------------------------------------------------------------------------------------------------------------------------------------------------------------------------------------------------------------------------------------------------------------|----------------------------------|--------------------------------------------|-----------------------------------------|-----------------------------------------|--|
| District I - (575) 393-6161 Energy, Minerals and Natural Resources                                                                                                                                                                                                                                                                                                                                                                                                                                                                                                                                                                                                                                                                                                                                                                                                                                                                                                                                                                                                                                                                                                                                                                                                                                                                                                                                                                                                                                                                                                                                                                                                                                                                                                                                                                                                                                                                                                                                                                                                                                                             |                                  |                                            | Revised July 18, 2013                   |                                         |  |
| 1625 N. French Dr., Hobbs, NM 88240 District II – (575) 748-1283                                                                                                                                                                                                                                                                                                                                                                                                                                                                                                                                                                                                                                                                                                                                                                                                                                                                                                                                                                                                                                                                                                                                                                                                                                                                                                                                                                                                                                                                                                                                                                                                                                                                                                                                                                                                                                                                                                                                                                                                                                                               |                                  |                                            | WELL API NO.                            |                                         |  |
| 811 S. First St., Artesia, NM 88210 OIL CONSERVATION DIVISION                                                                                                                                                                                                                                                                                                                                                                                                                                                                                                                                                                                                                                                                                                                                                                                                                                                                                                                                                                                                                                                                                                                                                                                                                                                                                                                                                                                                                                                                                                                                                                                                                                                                                                                                                                                                                                                                                                                                                                                                                                                                  |                                  |                                            | 30-025-33413  5. Indicate Type of Lease |                                         |  |
| District III - (505) 334-6178 1220 South St. Francis Dr.                                                                                                                                                                                                                                                                                                                                                                                                                                                                                                                                                                                                                                                                                                                                                                                                                                                                                                                                                                                                                                                                                                                                                                                                                                                                                                                                                                                                                                                                                                                                                                                                                                                                                                                                                                                                                                                                                                                                                                                                                                                                       |                                  |                                            | STATE FEE                               |                                         |  |
| 1000 Rio Brazos Rd., Aztec, NM 87410<br>District IV – (505) 476-3460 Santa Fe, NM 87505                                                                                                                                                                                                                                                                                                                                                                                                                                                                                                                                                                                                                                                                                                                                                                                                                                                                                                                                                                                                                                                                                                                                                                                                                                                                                                                                                                                                                                                                                                                                                                                                                                                                                                                                                                                                                                                                                                                                                                                                                                        |                                  |                                            |                                         | l & Gas Lease No.                       |  |
| 1220 S. St. Francis Dr., Santa Fe, NM                                                                                                                                                                                                                                                                                                                                                                                                                                                                                                                                                                                                                                                                                                                                                                                                                                                                                                                                                                                                                                                                                                                                                                                                                                                                                                                                                                                                                                                                                                                                                                                                                                                                                                                                                                                                                                                                                                                                                                                                                                                                                          |                                  |                                            |                                         |                                         |  |
| 87505 SUNDRY NOTICES AND REPORTS ON WELLS                                                                                                                                                                                                                                                                                                                                                                                                                                                                                                                                                                                                                                                                                                                                                                                                                                                                                                                                                                                                                                                                                                                                                                                                                                                                                                                                                                                                                                                                                                                                                                                                                                                                                                                                                                                                                                                                                                                                                                                                                                                                                      |                                  |                                            | 7 Lease N                               | ame or Unit Agreement Name              |  |
| (DO NOT USE THIS FORM FOR PROPOSALS TO DRILL OR TO DEEPEN OR PLUG BACK TO A                                                                                                                                                                                                                                                                                                                                                                                                                                                                                                                                                                                                                                                                                                                                                                                                                                                                                                                                                                                                                                                                                                                                                                                                                                                                                                                                                                                                                                                                                                                                                                                                                                                                                                                                                                                                                                                                                                                                                                                                                                                    |                                  |                                            | WEST DOLLARHIDE DRINKARD                |                                         |  |
| DIFFERENT RESERVOIR. USE "APPLICATION FOR PERMIT" (FORM C-101) FOR SUCH PROPOSALS.)                                                                                                                                                                                                                                                                                                                                                                                                                                                                                                                                                                                                                                                                                                                                                                                                                                                                                                                                                                                                                                                                                                                                                                                                                                                                                                                                                                                                                                                                                                                                                                                                                                                                                                                                                                                                                                                                                                                                                                                                                                            |                                  |                                            | UNIT                                    | _                                       |  |
| 1. Type of Well: Oil Well                                                                                                                                                                                                                                                                                                                                                                                                                                                                                                                                                                                                                                                                                                                                                                                                                                                                                                                                                                                                                                                                                                                                                                                                                                                                                                                                                                                                                                                                                                                                                                                                                                                                                                                                                                                                                                                                                                                                                                                                                                                                                                      | Gas Well 💹 Other INJECTIO        | N HODDCOOR                                 |                                         |                                         |  |
| 1. Type of Well: Oil Well Gas Well Other INJECTION HOBBS OCD                                                                                                                                                                                                                                                                                                                                                                                                                                                                                                                                                                                                                                                                                                                                                                                                                                                                                                                                                                                                                                                                                                                                                                                                                                                                                                                                                                                                                                                                                                                                                                                                                                                                                                                                                                                                                                                                                                                                                                                                                                                                   |                                  |                                            | 8. Well Number 156                      |                                         |  |
| 2. Name of Operator CHEVRON U.S.A. INC.                                                                                                                                                                                                                                                                                                                                                                                                                                                                                                                                                                                                                                                                                                                                                                                                                                                                                                                                                                                                                                                                                                                                                                                                                                                                                                                                                                                                                                                                                                                                                                                                                                                                                                                                                                                                                                                                                                                                                                                                                                                                                        | SEP 2 1 2015                     | 9. OGRID Number 4323                       |                                         |                                         |  |
| 3. Address of Operator                                                                                                                                                                                                                                                                                                                                                                                                                                                                                                                                                                                                                                                                                                                                                                                                                                                                                                                                                                                                                                                                                                                                                                                                                                                                                                                                                                                                                                                                                                                                                                                                                                                                                                                                                                                                                                                                                                                                                                                                                                                                                                         |                                  |                                            | 10. Pool name or Wildcat                |                                         |  |
| 15 SMITH ROAD, MIDLAND TX 79705                                                                                                                                                                                                                                                                                                                                                                                                                                                                                                                                                                                                                                                                                                                                                                                                                                                                                                                                                                                                                                                                                                                                                                                                                                                                                                                                                                                                                                                                                                                                                                                                                                                                                                                                                                                                                                                                                                                                                                                                                                                                                                |                                  | DECENTED                                   |                                         |                                         |  |
| 4. Well Location                                                                                                                                                                                                                                                                                                                                                                                                                                                                                                                                                                                                                                                                                                                                                                                                                                                                                                                                                                                                                                                                                                                                                                                                                                                                                                                                                                                                                                                                                                                                                                                                                                                                                                                                                                                                                                                                                                                                                                                                                                                                                                               |                                  |                                            |                                         | · · · · · · · · · · · · · · · · · · ·   |  |
|                                                                                                                                                                                                                                                                                                                                                                                                                                                                                                                                                                                                                                                                                                                                                                                                                                                                                                                                                                                                                                                                                                                                                                                                                                                                                                                                                                                                                                                                                                                                                                                                                                                                                                                                                                                                                                                                                                                                                                                                                                                                                                                                | from the SOUTH line and 120      | 00 feet from the EA                        | ST line                                 |                                         |  |
| Section 32 Township                                                                                                                                                                                                                                                                                                                                                                                                                                                                                                                                                                                                                                                                                                                                                                                                                                                                                                                                                                                                                                                                                                                                                                                                                                                                                                                                                                                                                                                                                                                                                                                                                                                                                                                                                                                                                                                                                                                                                                                                                                                                                                            | 1                                |                                            |                                         | 1                                       |  |
| 11. Elevation (Show whether DR, RKB, R                                                                                                                                                                                                                                                                                                                                                                                                                                                                                                                                                                                                                                                                                                                                                                                                                                                                                                                                                                                                                                                                                                                                                                                                                                                                                                                                                                                                                                                                                                                                                                                                                                                                                                                                                                                                                                                                                                                                                                                                                                                                                         |                                  |                                            |                                         |                                         |  |
|                                                                                                                                                                                                                                                                                                                                                                                                                                                                                                                                                                                                                                                                                                                                                                                                                                                                                                                                                                                                                                                                                                                                                                                                                                                                                                                                                                                                                                                                                                                                                                                                                                                                                                                                                                                                                                                                                                                                                                                                                                                                                                                                | ·                                |                                            | <u></u>                                 |                                         |  |
| NOTICE OF INTENTION TO:    PEPERMITTING   SWD   INJECTION   REMEDIAL WORK   ALTERING CASING   P AND A   CONVERSION   RETURN TO   TA                                                                                                                                                                                                                                                                                                                                                                                                                                                                                                                                                                                                                                                                                                                                                                                                                                                                                                                                                                                                                                                                                                                                                                                                                                                                                                                                                                                                                                                                                                                                                                                                                                                                                                                                                                                                                                                                                                                                                        |                                  |                                            |                                         |                                         |  |
| The second secon |                                  | <u></u>                                    | 111:-£                                  |                                         |  |
| I hereby certify that the information al                                                                                                                                                                                                                                                                                                                                                                                                                                                                                                                                                                                                                                                                                                                                                                                                                                                                                                                                                                                                                                                                                                                                                                                                                                                                                                                                                                                                                                                                                                                                                                                                                                                                                                                                                                                                                                                                                                                                                                                                                                                                                       | sove is true and complete to the | best of my knowled                         | ge and belief.                          |                                         |  |
| Noman Or flutte                                                                                                                                                                                                                                                                                                                                                                                                                                                                                                                                                                                                                                                                                                                                                                                                                                                                                                                                                                                                                                                                                                                                                                                                                                                                                                                                                                                                                                                                                                                                                                                                                                                                                                                                                                                                                                                                                                                                                                                                                                                                                                                |                                  | ulatory Specialist<br>ess: djvo@chevron.co | o <u>m</u>                              | DATE: 09/16/2015<br>PHONE: 432-687-7631 |  |
| APPROVED BY:  Conditions of Approval (if any):                                                                                                                                                                                                                                                                                                                                                                                                                                                                                                                                                                                                                                                                                                                                                                                                                                                                                                                                                                                                                                                                                                                                                                                                                                                                                                                                                                                                                                                                                                                                                                                                                                                                                                                                                                                                                                                                                                                                                                                                                                                                                 | Blown TITLE Di                   | st. Sup                                    | eulsion                                 | J DATE 9/21/2015                        |  |