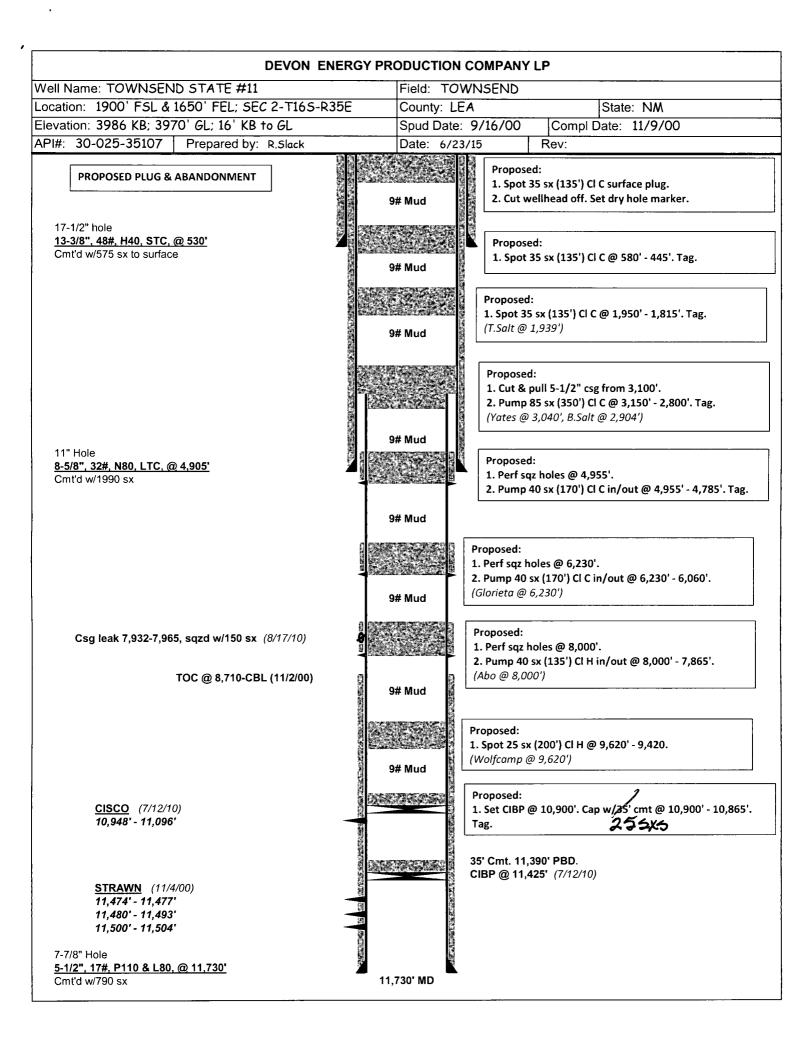

| mit 1 Copy To Appropriate District State of New Mexico<br>ce<br>rict I – (575) 393-6161 Energy, Minerals and Natural Resources                                                                                                                                                                                                                                                                                                                                                                                                                                                                                                                                                                                                                                   |                  | esources                     | Form C-103<br>Revised July 18, 2013                    |
|------------------------------------------------------------------------------------------------------------------------------------------------------------------------------------------------------------------------------------------------------------------------------------------------------------------------------------------------------------------------------------------------------------------------------------------------------------------------------------------------------------------------------------------------------------------------------------------------------------------------------------------------------------------------------------------------------------------------------------------------------------------|------------------|------------------------------|--------------------------------------------------------|
| 625 N. French Dr., Hobbs, NM 88240<br><u>District II</u> – (575) 748-1283<br>11 S. First St., Artesia, NM 88210<br>OIL CONSERVATION DIVISION                                                                                                                                                                                                                                                                                                                                                                                                                                                                                                                                                                                                                     |                  | ISION                        | WELL API NO.<br>30-025-35107                           |
| District III – (505) 334-6178         1220 South St. Francis Dr.           1000 Rio Brazos Rd., Aztec, NM 87410         78                                                                                                                                                                                                                                                                                                                                                                                                                                                                                                                                                                                                                                       |                  | Dr.                          | 5. Indicate Type of Lease<br>STATE S FEE               |
| District IV         - (505) 476-3460         Santa Fe, NM 87505           1220 S. St. Francis Dr., Santa Fe, NM         87505                                                                                                                                                                                                                                                                                                                                                                                                                                                                                                                                                                                                                                    |                  | 6. State Oil & Gas Lease No. |                                                        |
| SUNDRY NOTICES AND REPORTS ON WELLS<br>(DO NOT USE THIS FORM FOR PROPOSALS TO DRILL OR TO DEEPEN OR PLUG BACK TO A<br>DIFFERENT RESERVOIR. USE "APPLICATION FOR PERMIT" (FORM C-101) FOR SUCH                                                                                                                                                                                                                                                                                                                                                                                                                                                                                                                                                                    |                  |                              | 7. Lease Name or Unit Agreement Name<br>TOWNSEND STATE |
| PROPOSALS.)         1. Type of Well: Oil Well         Gas Well         Other                                                                                                                                                                                                                                                                                                                                                                                                                                                                                                                                                                                                                                                                                     |                  |                              | 8. Well Number                                         |
| 2 Name of Operator                                                                                                                                                                                                                                                                                                                                                                                                                                                                                                                                                                                                                                                                                                                                               |                  |                              | 11     9. OGRID Number                                 |
| Devon Energy Production Company, LP SEP 2 3 2015                                                                                                                                                                                                                                                                                                                                                                                                                                                                                                                                                                                                                                                                                                                 |                  | 6137                         |                                                        |
| <ol> <li>Address of Operator</li> <li>333 W. Sheridan Avenue, Oklahoma City, OK 73102</li> </ol>                                                                                                                                                                                                                                                                                                                                                                                                                                                                                                                                                                                                                                                                 | RECEIVE          | · .                          | 10. Pool name or Wildcat<br>TOWNSEND;PERMO UPPER PENN  |
| 4. Well Location                                                                                                                                                                                                                                                                                                                                                                                                                                                                                                                                                                                                                                                                                                                                                 |                  |                              |                                                        |
| Unit LetterJ:1900'_feet from the                                                                                                                                                                                                                                                                                                                                                                                                                                                                                                                                                                                                                                                                                                                                 |                  |                              |                                                        |
| Section 02 Township                                                                                                                                                                                                                                                                                                                                                                                                                                                                                                                                                                                                                                                                                                                                              |                  | ·                            | NMPM Lea County, NM                                    |
| 11. Elevation (Show<br>3986' KB; 3970'GL                                                                                                                                                                                                                                                                                                                                                                                                                                                                                                                                                                                                                                                                                                                         |                  | <i>KT, GR, etc.)</i>         |                                                        |
| 12. Check Appropriate Box to Indicate Nature of Notice, Report or Other Data                                                                                                                                                                                                                                                                                                                                                                                                                                                                                                                                                                                                                                                                                     |                  |                              |                                                        |
| NOTICE OF INTENTION TO:                                                                                                                                                                                                                                                                                                                                                                                                                                                                                                                                                                                                                                                                                                                                          |                  | F-PERMI                      | TTING <swd injection=""></swd>                         |
|                                                                                                                                                                                                                                                                                                                                                                                                                                                                                                                                                                                                                                                                                                                                                                  |                  | CONVER                       |                                                        |
|                                                                                                                                                                                                                                                                                                                                                                                                                                                                                                                                                                                                                                                                                                                                                                  |                  | RETURN                       | TO TA                                                  |
| PULL OR ALTER CASING DOWNHOLE COMPL                                                                                                                                                                                                                                                                                                                                                                                                                                                                                                                                                                                                                                                                                                                              |                  | CSNG                         | ENVIRO CHG LOC                                         |
|                                                                                                                                                                                                                                                                                                                                                                                                                                                                                                                                                                                                                                                                                                                                                                  |                  | INT TO P                     | AAN P&A NR P&A R                                       |
| OTHER:                                                                                                                                                                                                                                                                                                                                                                                                                                                                                                                                                                                                                                                                                                                                                           |                  | ER.                          |                                                        |
| <ol> <li>Describe proposed or completed operations. (Clearly state all pertinent details, and give pertinent dates, including estimated date<br/>of starting any proposed work). SEE RULE 19.15.7.14 NMAC. For Multiple Completions: Attach wellbore diagram of<br/>proposed completion or recompletion.</li> </ol>                                                                                                                                                                                                                                                                                                                                                                                                                                              |                  |                              |                                                        |
| <ol> <li>MIRU for P&amp;A. POOH w/Rod pump and 2-7/8" production tubing from 11,148'.</li> <li>Set CIBP @ 10,900'. Cap w/25, C1 H cement from 10,900' to 10,865'. Tag. (Cisco open perfs @ 10,948'-11,096') CS. Test Cisco open perfs @ 10,948'-11,096')</li> <li>Spot 25 sx (200') Cl H from 9,620' to 9,420'. (Wolfcamp @ 9,620')</li> <li>Perf sqz holes @ 8,000'. Pump 40 sx (135') Cl H in/out-7-7/8" hole x 5-1/2" csg from 8,000' to 7,865'. (Abo @ 8,000')</li> <li>Perf sqz holes @ 6,230'. Pump 40 sx (170') Cl C in/out-7-7/8" hole x 5-1/2" csg from 6,230' to 6,060'. (Glorieta @ 6,230')</li> <li>Perf sqz holes @ 4,955'. Pump 40 sx (170') Cl C in/out 8-5/8" csg x 5-1/2" csg from 4,955' to 4,785'. Tag TOC. (8-5/8" shoe @ 4,0051)</li> </ol> |                  |                              |                                                        |
| <ul> <li>4,905')</li> <li>7. Cut &amp; pull 5-1/2" csg from 3,100'. Pump 85 sx (350') Cl C from 3,150' to 2,800'. Tag TOC. (Yates @ 3,040'; B.Salt @ 2,904')</li> <li>8. Spot 35 sx (135') Cl C from 1,950' to 1,815'. Tag TOC. (T.Salt @ 1,939')</li> <li>9. Spot 35 sx (135') Cl C from 580' to 445'. Tag TOC. (13-3/8" shoe @ 530')</li> </ul>                                                                                                                                                                                                                                                                                                                                                                                                                |                  |                              |                                                        |
| <ol> <li>Spot 35 sx (135') Cl C from 580' to 445'. Tag TC</li> <li>Spot 35 sx (135') Cl C surface plug. Cut wellhead</li> </ol>                                                                                                                                                                                                                                                                                                                                                                                                                                                                                                                                                                                                                                  |                  |                              | The Oil Conservation Division                          |
| • Circulate wellbore w/9# mud between plugs.                                                                                                                                                                                                                                                                                                                                                                                                                                                                                                                                                                                                                                                                                                                     | 2                |                              | MUST BE NOTIFIED 24 Hours                              |
|                                                                                                                                                                                                                                                                                                                                                                                                                                                                                                                                                                                                                                                                                                                                                                  | F                |                              |                                                        |
| Spud Date: R                                                                                                                                                                                                                                                                                                                                                                                                                                                                                                                                                                                                                                                                                                                                                     | ig Release Date: |                              | Prior to the beginning of operations                   |
| I hereby certify that the information above is true and complete to the best of my knowledge and belief.                                                                                                                                                                                                                                                                                                                                                                                                                                                                                                                                                                                                                                                         |                  |                              |                                                        |
| SIGNATURE Michael Black                                                                                                                                                                                                                                                                                                                                                                                                                                                                                                                                                                                                                                                                                                                                          |                  |                              |                                                        |
| Type or print name Michael Blad E-mail address: Michael.Blad@dvn.com PHONE: 405-552-8077                                                                                                                                                                                                                                                                                                                                                                                                                                                                                                                                                                                                                                                                         |                  |                              |                                                        |
|                                                                                                                                                                                                                                                                                                                                                                                                                                                                                                                                                                                                                                                                                                                                                                  |                  |                              |                                                        |
| APPROVED BY: Maleur Brown TITLE Dist Supervisor DATE 9/23/2015<br>Conditions of Approval (if any):                                                                                                                                                                                                                                                                                                                                                                                                                                                                                                                                                                                                                                                               |                  |                              |                                                        |
|                                                                                                                                                                                                                                                                                                                                                                                                                                                                                                                                                                                                                                                                                                                                                                  |                  |                              | SEP 2 5 2015                                           |