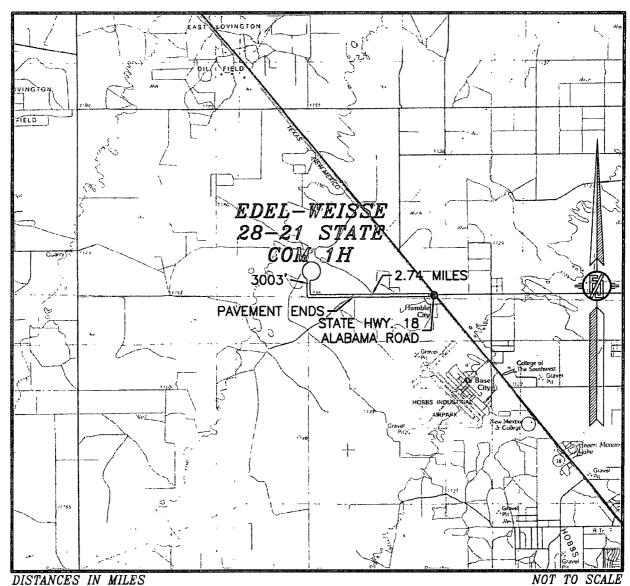

## SECTION 28, TOWNSHIP 17 SOUTH, RANGE 37 EAST, N.M.P.M. LEA COUNTY, STATE OF NEW MEXICO VICINITY MAP

DISTANCES IN MILES

DIRECTIONS TO LOCATION
FROM THE INTERSECTION OF STATE HWY 1B AND COUNTY ROAD
ALABAMA STREET GO WEST ON ALABAMA STREET 2.74 MILES ABOUT A
MILE PAST END OF PAVEMENT TO PROPOSED ROAD ON RIGHT GO
MORTH ON PROPOSED ROAD 3003 LF (0.56 MILES) TO NORTHWEST
CORNER OF PROPOSED PAD

DEVON ENERGY PRODUCTION COMPANY, L.P.

EDEL-WEISSE 28-21 STATE COM 1H

LOCATED 2440 FT. FROM THE NORTH LINE

AND 400 FT. FROM THE WEST LINE OF

SECTION 28, TOWNSHIP 17 SOUTH,

RANGE 37 EAST, N.M.P.M.

LEA COUNTY, STATE OF NEW MEXICO

JULY 29, 2015

SURVEY NO. 3590B

MADRON SURVEYING, INC. 301 SOUTH CARAL CARLSBAD, NEW MEXICO