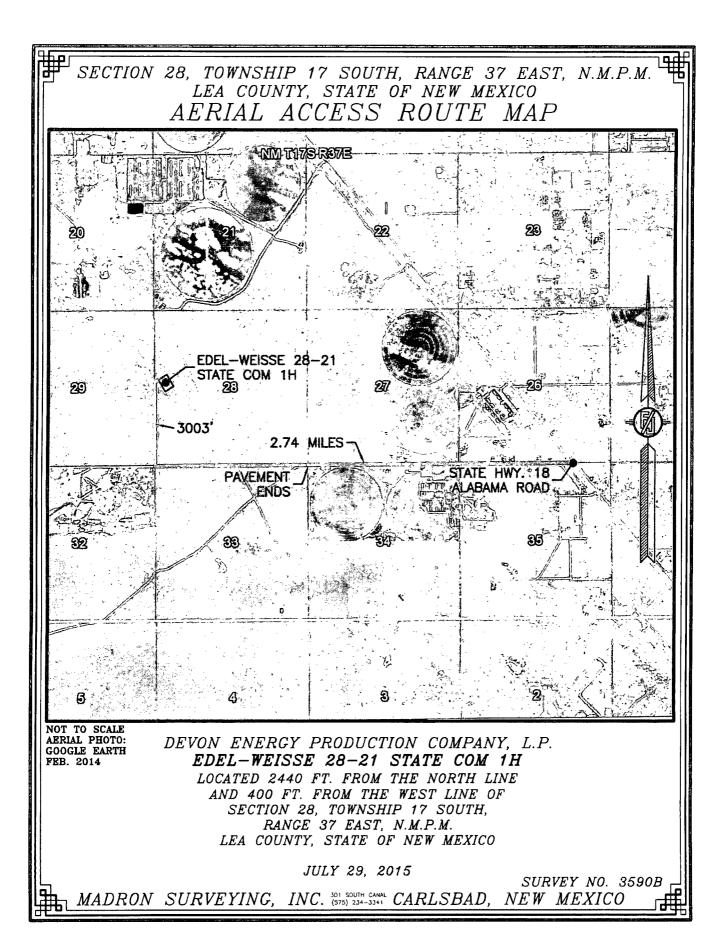

## SECTION 28, TOWNSHIP 17 SOUTH, RANGE 37 EAST, N.M.P.M. LEA COUNTY, STATE OF NEW MEXICO VICINITY MAP

DISTANCES IN MILES

DIRECTIONS TO LOCATION
FROM THE INTERSECTION OF STATE HWY 1B AND COUNTY ROAD
ALABAMA STREET GO WEST ON ALABAMA STREET 2.74 MILES ABOUT A
MILE PAST END OF PAVEMENT TO PROPOSED ROAD ON RIGHT GO
MORTH ON PROPOSED ROAD 3003 LF (0.56 MILES) TO NORTHWEST
CORNER OF PROPOSED PAD

DEVON ENERGY PRODUCTION COMPANY, L.P.

EDEL-WEISSE 28-21 STATE COM 1H

LOCATED 2440 FT. FROM THE NORTH LINE

AND 400 FT. FROM THE WEST LINE OF

SECTION 28, TOWNSHIP 17 SOUTH,

RANGE 37 EAST, N.M.P.M.

LEA COUNTY, STATE OF NEW MEXICO

JULY 29, 2015

SURVEY NO. 3590B

MADRON SURVEYING, INC. 301 SOUTH CARAL CARLSBAD, NEW MEXICO