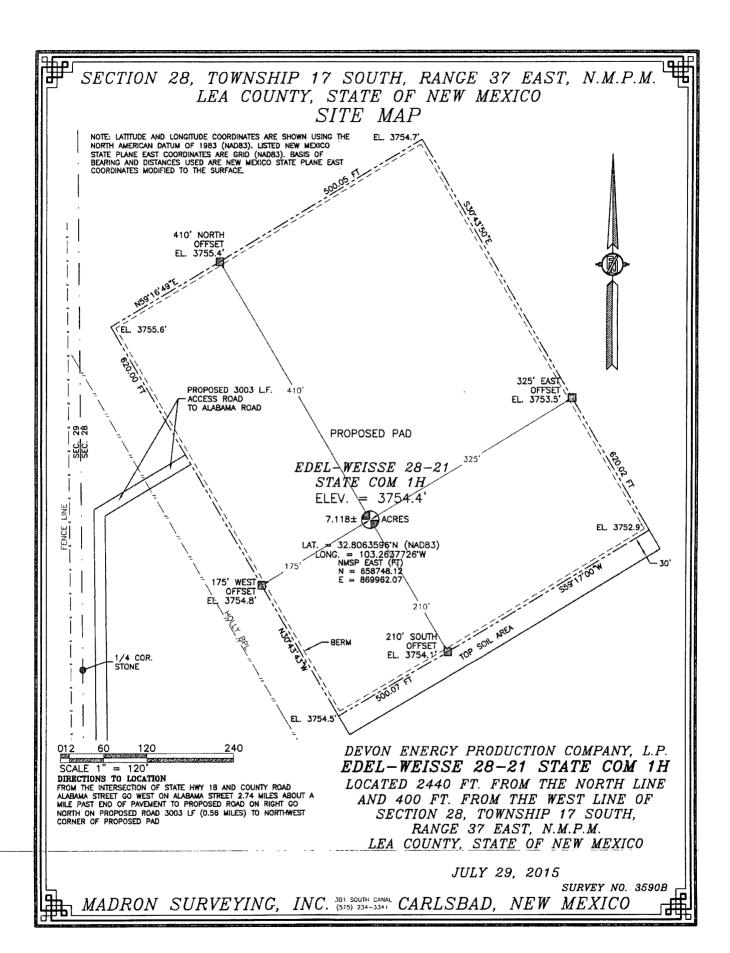

## SECTION 28, TOWNSHIP 17 SOUTH, RANGE 37 EAST, N.M.P.M. LEA COUNTY, STATE OF NEW MEXICO LOCATION VERIFICATION MAP

DEVON ENERGY PRODUCTION COMPANY, L.P.

EDEL-WEISSE 28-21 STATE COM 1H

LOCATED 2440 FT. FROM THE NORTH LINE

AND 400 FT. FROM THE WEST LINE OF

SECTION 28, TOWNSHIP 17 SOUTH,

RANGE 37 EAST, N.M.P.M.

LEA COUNTY, STATE OF NEW MEXICO

JULY 29, 2015

SURVEY NO. 3590B

MADRON SURVEYING, INC. 301 SOUTH CANAL CARLSBAD, NEW MEXICO