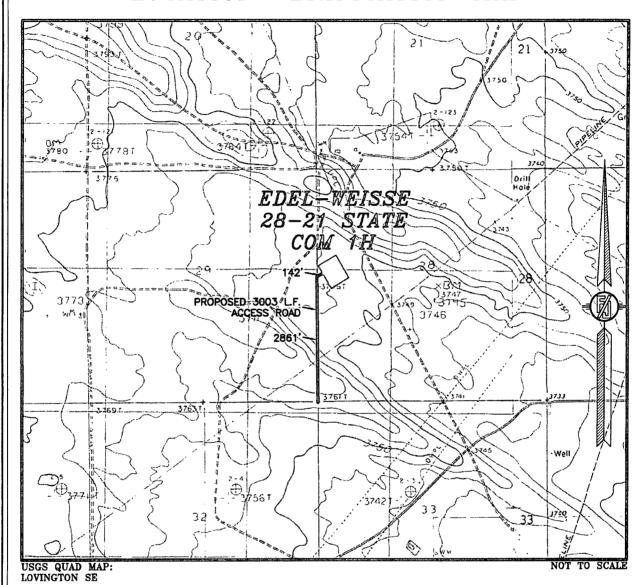

## SECTION 28, TOWNSHIP 17 SOUTH, RANGE 37 EAST, N.M.P.M. LEA COUNTY, STATE OF NEW MEXICO LOCATION VERIFICATION MAP

DEVON ENERGY PRODUCTION COMPANY, L.P.

EDEL-WEISSE 28-21 STATE COM 1H

LOCATED 2440 FT. FROM THE NORTH LINE

AND 400 FT. FROM THE WEST LINE OF

SECTION 28, TOWNSHIP 17 SOUTH,

RANGE 37 EAST, N.M.P.M.

LEA COUNTY, STATE OF NEW MEXICO

JULY 29, 2015

SURVEY NO. 3590B

MADRON SURVEYING, INC. 301 SOUTH CANAL CARLSBAD, NEW MEXICO