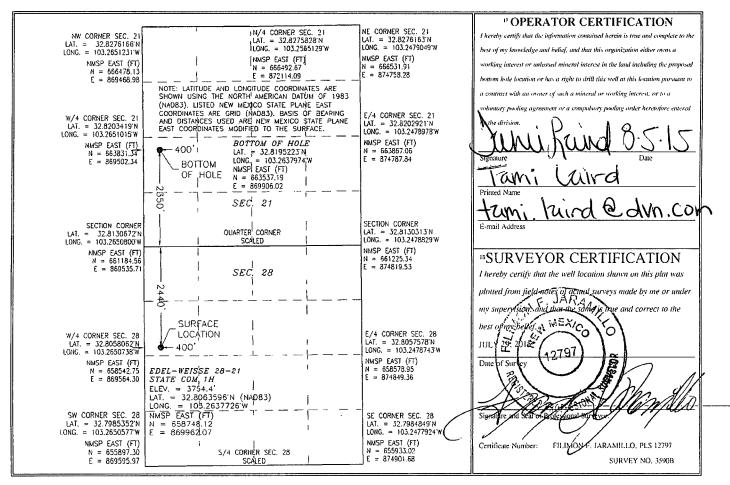

RECEIVED

☐ AMENDED REPORT

District Office

WELL LOCATION AND ACREAGE DEDICATION PLAT

Santa Fe, NM 87505

| <sup>2</sup> Pool Code <sup>3</sup> Pool Name | Pool Name                                                   |  |  |
|-----------------------------------------------|-------------------------------------------------------------|--|--|
| <sup>5</sup> Property Name                    | ^ Well Number                                               |  |  |
| EDEL-WEISSE 28-21 STATE COM                   | 1H                                                          |  |  |
| * Operator Name                               | <sup>9</sup> Elevation                                      |  |  |
| DEVON ENERGY PRODUCTION COMPANY, L.P.         | 3754.4                                                      |  |  |
| _                                             | 5 Property Name EDEL-WEISSE 28-21 STATE COM * Operator Name |  |  |

UL or lot no. Section Township Range Lot Idn Feet from the North/South line Feet from the East/West line County **NORTH** E 28 17 S 37 E 2440 400 WEST **LEA** 

Bottom Hole Location If Different From Surface

|   | UL or lot no.                                                                                                        | Section | Township | Range | Lot Idn | Feet from the | North/South line | Feet from the | East/West line | County |  |
|---|----------------------------------------------------------------------------------------------------------------------|---------|----------|-------|---------|---------------|------------------|---------------|----------------|--------|--|
|   | D/L                                                                                                                  | 21      | 17 S     | 37 E  |         | 2350          | SOUTH            | 400           | WEST           | LEA    |  |
| ļ | <sup>12</sup> Dedicated Acres <sup>13</sup> Joint or Infill <sup>14</sup> Consolidation Code <sup>15</sup> Order No. |         |          |       |         |               |                  |               |                |        |  |
|   | 180                                                                                                                  |         |          |       |         |               |                  |               |                |        |  |

No allowable will be assigned to this completion until all interests have been consolidated or a non-standard unit has been approved by the division.