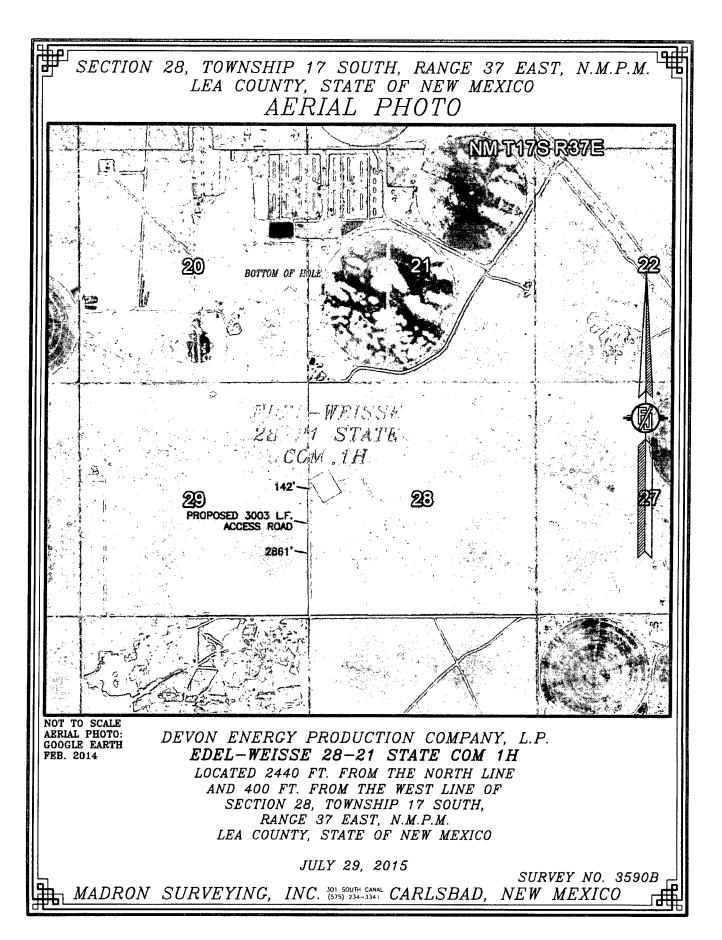

## SECTION 28, TOWNSHIP 17 SOUTH, RANGE 37 EAST, N.M.P.M. LEA COUNTY, STATE OF NEW MEXICO LOCATION VERIFICATION MAP

DEVON ENERGY PRODUCTION COMPANY, L.P.

EDEL-WEISSE 28-21 STATE COM 1H

LOCATED 2440 FT. FROM THE NORTH LINE

AND 400 FT. FROM THE WEST LINE OF

SECTION 28, TOWNSHIP 17 SOUTH,

RANGE 37 EAST, N.M.P.M.

LEA COUNTY, STATE OF NEW MEXICO

JULY 29, 2015

SURVEY NO. 3590B

MADRON SURVEYING, INC. 301 SOUTH CANAL CARLSBAD, NEW MEXICO

DEVON ENERGY PRODUCTION COMPANY, L.P.

EDEL-WEISSE 28-21 STATE COM 1H

LOCATED 2440 FT. FROM THE NORTH LINE

AND 400 FT. FROM THE WEST LINE OF

SECTION 28, TOWNSHIP 17 SOUTH,

RANGE 37 EAST, N.M.P.M.

LEA COUNTY, STATE OF NEW MEXICO

JULY 29, 2015

SURVEY NO. 3590B

MADRON SURVEYING, INC. 301 SOUTH CARAL CARLSBAD, NEW MEXICO