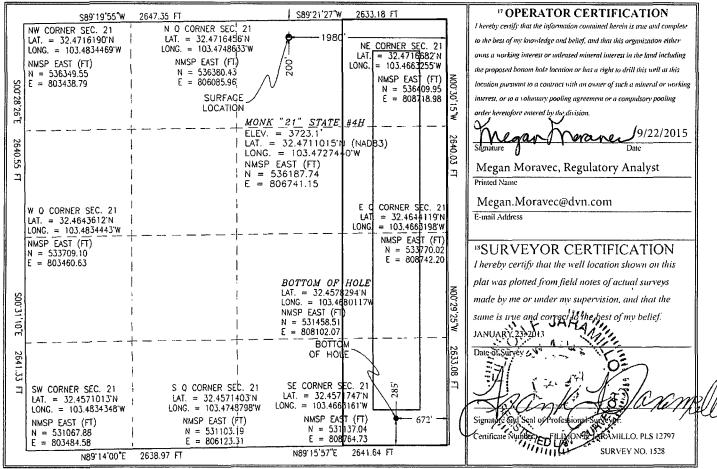

☐ AMENDED REPORT

WELL LOCATION AND ACREAGE DEDICATION PLAT

Santa Fe, NM 87505

| 'API Number<br>30-025-42193          | <sup>2</sup> Pool Code<br>96660      | Berry; Bone Spring, South      |                               |  |
|--------------------------------------|--------------------------------------|--------------------------------|-------------------------------|--|
| <sup>4</sup> Property Code<br>313803 | <sup>5</sup> Property 5<br>MONK "21" | <sup>6</sup> Well Number<br>4H |                               |  |
| <sup>7</sup> OGRID No.<br>6137       | S Operator ? DEVON ENERGY PRODUC     |                                | <sup>9</sup> Elevation 3723.1 |  |

<sup>10</sup> Surface Location

| UL or lot no.                                    | Section               | Township     | Range        | Lot Idn    | Feet from the | North/South line | Feet from the | East/West line | County |  |  |
|--------------------------------------------------|-----------------------|--------------|--------------|------------|---------------|------------------|---------------|----------------|--------|--|--|
| В                                                | 21                    | 21 S         | 34 E         |            | 200           | NORTH            | 1980          | EAST           | LEA    |  |  |
| " Bottom Hole Location If Different From Surface |                       |              |              |            |               |                  |               |                |        |  |  |
| UL or lot no.                                    | Section               | Township     | Range        | Let Idn    | Feet from the | North/South line | Feet from the | East/West line | County |  |  |
| P                                                | 21                    | 21 S         | 34 E         |            | 285           | SOUTH            | 672           | EAST           | LEA    |  |  |
| 12 Dedicated Acres                               | <sup>13</sup> Joint o | r Infill H C | onsolidation | Code 15 Or | der No.       |                  |               |                |        |  |  |
| 160                                              |                       |              |              |            |               |                  |               |                |        |  |  |

No allowable will be assigned to this completion until all interests have been consolidated or a non-standard unit has been approved by the division.

PP: 257' FNL & 1238' FEL, Sec 21-T21S-R34E

Project Area: Producing Area: