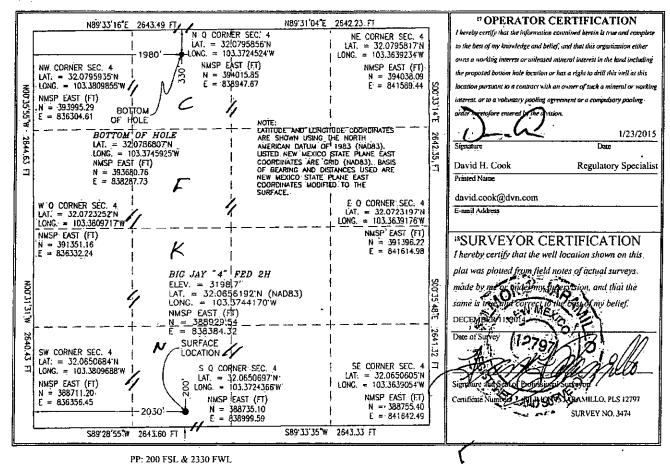

Revised August 1, 2011 Submit one copy to appropriate

District Office

☐ AMENDED REPORT

| WELL | LOCATION | AND ACREAGE | E DEDICATION PL | AT |
|------|----------|-------------|-----------------|----|

| 30-025- 42 | 833 Pool Code | 3 Pool Nam                           | delaware, S. threst |
|------------|---------------|--------------------------------------|---------------------|
| 3/6296     | -//           | Property Name BIG JAY 4 FED Jahalina | Well Number 2H      |
| OGRID No.  |               | <sup>1</sup> Operator Name           | 9 Elevation         |
| 6137       | DEVON ENERG   | 3198.7                               |                     |
|            |               | <sup>10</sup> Surface Location       |                     |

| UL or lot no.      | Section     | Township                  | Range        | Lot Idn    | Feet from the . | North/South line | Feet from the | East/West line | County |  |
|--------------------|-------------|---------------------------|--------------|------------|-----------------|------------------|---------------|----------------|--------|--|
| N                  | 4           | 26 S                      | 35 E         |            | 200             | SOUTH            | 2030          | WEST           | LEA    |  |
|                    |             |                           | ii Bo        | ttom Ho    | le Location I   | Different From   | n Surface     |                |        |  |
| UL or lot no.      | Section     | Township                  | Range        | Lot Idn    | Feet from the   | North/South line | Feet from the | East/West line | County |  |
| C                  | 4           | 26 S                      | 35 E         |            | 330             | NORTH            | 1980          | WEST           | LEA    |  |
| 12 Dedicated Acres | 13 Joint of | r. Infill <sup>14</sup> C | onsolidation | Code 13 Or | der No.         |                  | •             | • •            |        |  |
| 160                |             | Ì                         |              | - 1        |                 | -                |               |                |        |  |

## SECTION 4, TOWNSHIP 26 SOUTH, RANGE 35 EAST, N.M.P.M. LEA COUNTY, STATE OF NEW MEXICO

SITE MAP

NOTE: LATITUDE AND LONGITUDE COORDINATES ARE SHOWN USING THE NORTH AMERICAN DATUM OF 1983 (NAD83). LISTED NEW MEXICO STATE PLANE EAST COORDINATES ARE GRID (NAD83). BASIS OF BEARING AND DISTANCES USED ARE NEW MEXICO STATE PLANE EAST COORDINATES MODIFIED TO THE SURFACE

DEVON ENERGY PRODUCTION COMPANY, L.P.

BIG JAY "4" FED 2H

LOCATED 200 FT. FROM THE SOUTH LINE

AND 2030 FT. FROM THE WEST LINE OF

SECTION 4, TOWNSHIP 26 SOUTH,

RANGE 35 EAST, N.M.P.M.

LEA COUNTY, STATE OF NEW MEXICO

DECEMBER 11, 2014

SURVEY NO. 3474

MADRON SURVEYING, INC. 301 SOUTH CARLSBAD, NEW MEXICO