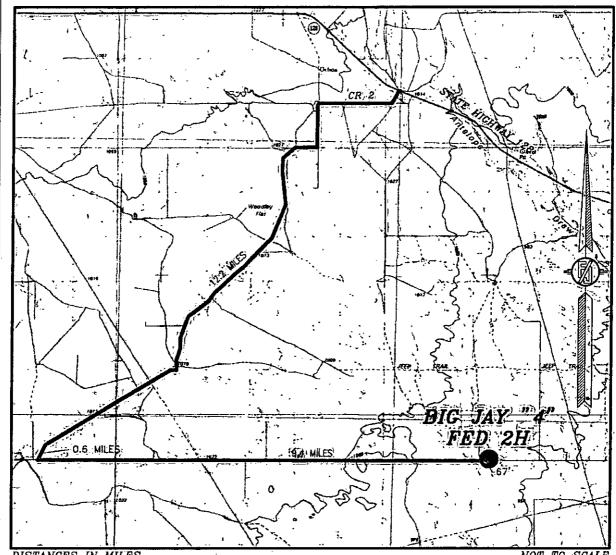

0 12 60 120 240 SCALE 1" = 120

DIRECTIONS TO LOCATION
FROM THE INTERSECTION OF STATE HIGHWAY 128 AND CR 2 (BATTLE
AXE ROAD) GO SOUTH AND WEST ON CR 2 FOR APPROX. 12.2 MILES
TO A LEASE ROAD ON LEFT (SOUTH). TURN SOUTH ON LEASE ROAD
GO APPROX. D.8 OF A MILE TO PIPELINE ROAD, TURN LEFT (EAST)
GO LEFT ON PIPELINE ROAD FOR APPROX. 9.4 MILES TO ROAD LATH
WITH RED & WHITE FLAGGING ON LEFT (NORTH) OF PIPELINE ROAD.
GO NORTHEAST APPROX. 67' TO THE SOUTHWEST CORNER FOR THIS
LOCATION.

#### SECTION 4, TOWNSHIP 26 SOUTH, RANGE 35 EAST, N.M.P.M. LEA COUNTY, STATE OF NEW MEXICO VICINITY MAP

DISTANCES IN MILES

DIRECTIONS TO LOCATION
FROM THE INTERSECTION OF STATE HIGHWAY 128 AND CR 2 (BATTLE AXE ROAD) GO SOUTH AND WEST ON CR 2 FOR APPROX: 12.2 MILES TO A LEASE ROAD ON LEFT (SOUTH), TURN SOUTH ON LEASE ROAD GO APPROX. 0.6 OF A MILE TO PIPELINE ROAD, TURN LEFT (EAST) GO LEFT ON PIPELINE ROAD FOR APPROX. 9.4 MILES TO ROAD LATH WITH RED & WHITE FLAGGING ON LEFT (NORTH) OF PIPELINE ROAD.

CO NORTHEAST APPROX. 67' TO THE SOUTHWEST CORNER FOR THIS LOCATION.

DIRECTIONS TO LOCATION

NOT TO SCALE