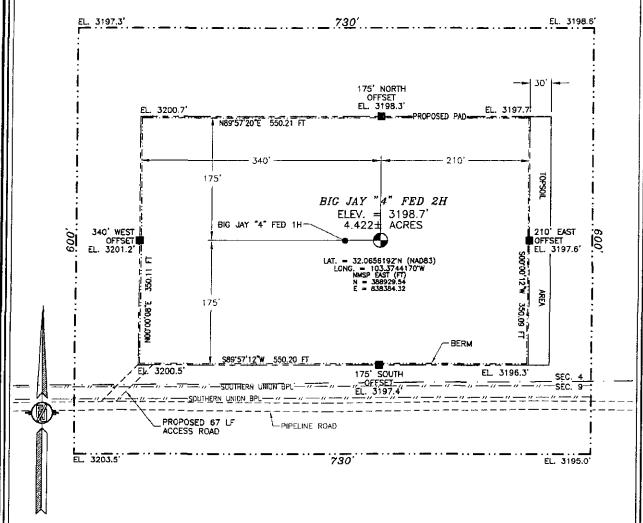

# SECTION 4, TOWNSHIP 26 SOUTH, RANGE 35 EAST, N.M.P.M. LEA COUNTY, STATE OF NEW MEXICO LOCATION VERIFICATION MAP

DEVON ENERGY PRODUCTION COMPANY, L.P.

BIG JAY "4" FED 2H

LOCATED 200 FT. FROM THE SOUTH LINE

AND 2030 FT FROM THE WEST LINE OF

AND 2030 FT. FROM THE SOUTH LINE SECTION 4, TOWNSHIP 26 SOUTH, RANGE 35 EAST, N.M.P.M.. LEA COUNTY, STATE OF NEW MEXICO

DECEMBER 11, 2014

SURVEY NO. 3474

MADRON SURVEYING, INC. 301 SOUTH CANAL CARLSBAD, NEW MEXICO