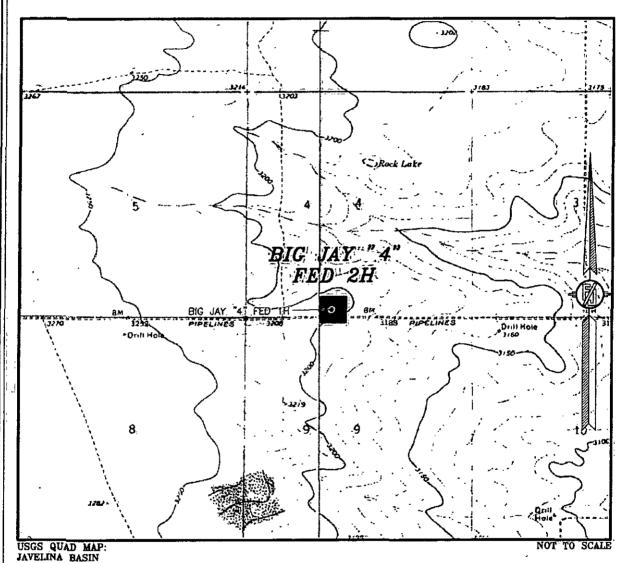

### SECTION 4, TOWNSHIP 26 SOUTH, RANGE 35 EAST, N.M.P.M. LEA COUNTY, STATE OF NEW MEXICO AERIAL PHOTO 32 33 BOTTOM OF HOLE 3 4 BIG JAY "4" FED 2H BIG JAY "4" FED TH-3 9 10 NOT TO SCALE AERIAL PHOTO: GOOGLE EARTH APRIL 2013 DEVON ENERGY PRODUCTION COMPANY, L.P. BIG JAY "4" FED 2H LOCATED 200 FT: FROM THE SOUTH LINE AND 2030 FT. FROM THE WEST LINE OF SECTION 4, TOWNSHIP 26 SOUTH, RANGE 35 EAST, N.M.P.M. LEA COUNTY, STATE OF NEW MEXICO

DECEMBER 11, 2014

MADRON SURVEYING, INC. 301 SOUTH CANAL CARLSBAD, NEW MEXICO

SURVEY NO. 3474