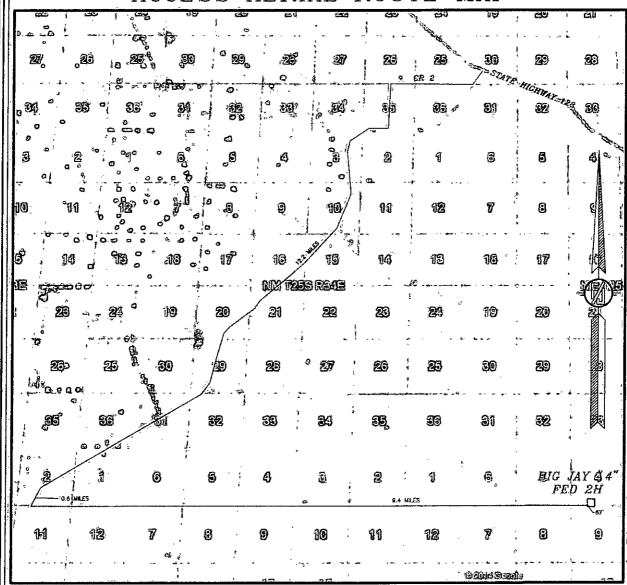

#### SECTION 4, TOWNSHIP 26 SOUTH, RANGE 35 EAST, N.M.P.M. LEA COUNTY, STATE OF NEW MEXICO VICINITY MAP

DISTANCES IN MILES

DIRECTIONS TO LOCATION
FROM THE INTERSECTION OF STATE HIGHWAY 128 AND CR 2 (BATTLE AXE ROAD) GO SOUTH AND WEST ON CR 2 FOR APPROX: 12.2 MILES TO A LEASE ROAD ON LEFT (SOUTH), TURN SOUTH ON LEASE ROAD GO APPROX. 0.6 OF A MILE TO PIPELINE ROAD, TURN LEFT (EAST) GO LEFT ON PIPELINE ROAD FOR APPROX. 9.4 MILES TO ROAD LATH WITH RED & WHITE FLAGGING ON LEFT (NORTH) OF PIPELINE ROAD.

CO NORTHEAST APPROX. 67' TO THE SOUTHWEST CORNER FOR THIS LOCATION.

DIRECTIONS TO LOCATION

NOT TO SCALE

0 12 60 120 240 SCALE 1" = 120

DIRECTIONS TO LOCATION
FROM THE INTERSECTION OF STATE HIGHWAY 128 AND CR 2 (BATTLE
AXE ROAD) GO SOUTH AND WEST ON CR 2 FOR APPROX. 12.2 MILES
TO A LEASE ROAD ON LEFT (SOUTH). TURN SOUTH ON LEASE ROAD
GO APPROX. D.8 OF A MILE TO PIPELINE ROAD, TURN LEFT (EAST)
GO LEFT ON PIPELINE ROAD FOR APPROX. 9.4 MILES TO ROAD LATH
WITH RED & WHITE FLAGGING ON LEFT (NORTH) OF PIPELINE ROAD.
GO NORTHEAST APPROX. 67' TO THE SOUTHWEST CORNER FOR THIS
LOCATION.