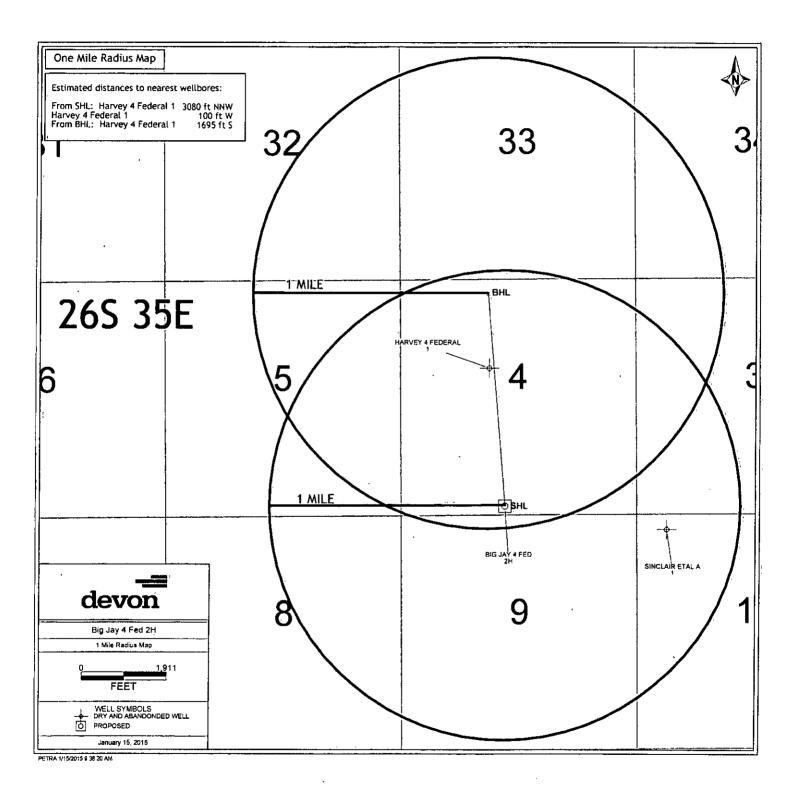

## SECTION 4, TOWNSHIP 26 SOUTH, RANGE 35 EAST, N.M.P.M. LEA COUNTY, STATE OF NEW MEXICO

SITE MAP

NOTE: LATITUDE AND LONGITUDE COORDINATES ARE SHOWN USING THE NORTH AMERICAN DATUM OF 1983 (NAD83). LISTED NEW MEXICO STATE PLANE EAST COORDINATES ARE GRID (NAD83). BASIS OF BEARING AND DISTANCES USED ARE NEW MEXICO STATE PLANE EAST COORDINATES MODIFIED TO THE SURFACE

DEVON ENERGY PRODUCTION COMPANY, L.P.

BIG JAY "4" FED 2H

LOCATED 200 FT. FROM THE SOUTH LINE

AND 2030 FT. FROM THE WEST LINE OF

SECTION 4, TOWNSHIP 26 SOUTH,

RANGE 35 EAST, N.M.P.M.

LEA COUNTY, STATE OF NEW MEXICO

DECEMBER 11, 2014

SURVEY NO. 3474

MADRON SURVEYING, INC. 301 SOUTH CARLSBAD, NEW MEXICO