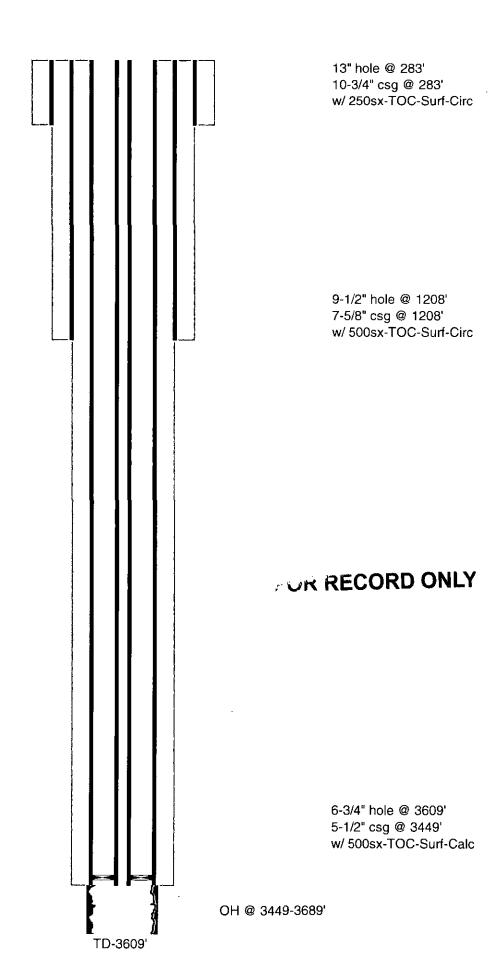

## UNITED STATES DEPARTMENT OF THE INTERIOR

| FORM APPROVED          |
|------------------------|
| OMB NO. 1004-0135      |
| Expires: July 31, 2010 |

| B                                                                            | UREAU OF LAND MANA                                 | GEMENT                                                                | ADD OCU                                                    | Expires                                       | s: July 31, 2010                                  |
|------------------------------------------------------------------------------|----------------------------------------------------|-----------------------------------------------------------------------|------------------------------------------------------------|-----------------------------------------------|---------------------------------------------------|
|                                                                              |                                                    |                                                                       | 1                                                          | 5. Lease Serial No.<br>NMLC030467A            | <b>\</b>                                          |
| Do not use th                                                                | is form for proposals to                           | drill or to re-enter an AUG                                           | 7 0 2000                                                   |                                               | <u> </u>                                          |
| abandoned we                                                                 | II. Use form 3160-3 (AP                            | D) for such proposals.                                                | - 9 2015                                                   | 6. If Indian, Allottee                        | or Tribe Name                                     |
|                                                                              |                                                    |                                                                       |                                                            | 7 If Unit or CAIAm                            | eement, Name and/or No.                           |
| SUBMIT IN TRI                                                                | PLICATE - Other instruc                            | ctions on reverse side. REC                                           | EIVED                                                      | 7. If Only of CA/Agn                          | eement, Name and/or No.                           |
| 1. Type of Well                                                              |                                                    |                                                                       |                                                            | 8. Well Name and No                           | ),<br>IE MATTIX UNIT 138                          |
| Oil Well Gas Well 🖸 Ot                                                       |                                                    | DAVID STEWART                                                         |                                                            |                                               | E WATTIA CIVIT 130                                |
| Name of Operator     OXY USA WTP LP                                          | 9. API Well No.<br>30-025-09489                    |                                                                       |                                                            |                                               |                                                   |
| 3a. Address<br>P.O. BOX 50250                                                | 3b. Phone No. (include area code) Ph: 432-685-5717 |                                                                       | 10. Field and Pool, or Exploratory LANGLIE MATTIX 7R QN GB |                                               |                                                   |
| MIDLAND, TX 79710                                                            | Fx: 432-685-5742                                   | İ                                                                     | EANOCIE MATTIX TO QUE OU                                   |                                               |                                                   |
| 4. Location of Well (Footage, Sec., 7                                        |                                                    | 11. County or Parish, and State                                       |                                                            |                                               |                                                   |
| Sec 1 T24S R26E NENE 660                                                     |                                                    | LEA COUNTY, NM                                                        |                                                            |                                               |                                                   |
| 32.251740 N Lat, 103.212440                                                  |                                                    |                                                                       | 1                                                          |                                               | •                                                 |
|                                                                              |                                                    |                                                                       |                                                            |                                               |                                                   |
| 12. CHECK APPI                                                               | ROPRIATE BOX(ES) TO                                | O INDICATE NATURE OF 1                                                | NOTICE, RE                                                 | PORT, OR OTHE                                 | ER DATA                                           |
| TYPE OF SUBMISSION                                                           | TYPE OF ACTION                                     |                                                                       |                                                            |                                               |                                                   |
|                                                                              | ☐ Acidize                                          | ☐ Deepen                                                              | ☐ Production (Start/Resume)                                |                                               | ☐ Water Shut-Off                                  |
| ☐ Notice of Intent                                                           | ☐ Alter Casing                                     | ☐ Fracture Treat                                                      | ☐ Reclamation                                              |                                               | ☐ Well Integrity                                  |
| Subsequent Report                                                            | Casing Repair                                      | □ New Construction                                                    | ☐ Recomp                                                   | lete                                          | Other                                             |
| ☐ Final Abandonment Notice                                                   | ☐ Change Plans                                     | Plug and Abandon                                                      | ☐ Tempora                                                  | rily Abandon                                  | Workover Operations                               |
|                                                                              | ☐ Convert to Injection                             | □ Plug Back                                                           | □ Water D                                                  | isposal                                       |                                                   |
| 13. Describe Proposed or Completed Op                                        | eration (clearly state all pertiner                | nt details, including estimated starting                              | g date of any pro                                          | oposed work and appre                         | ximate duration thereof.                          |
| If the proposal is to deepen direction<br>Attach the Bond under which the wo | ally or recomplete horizontally,                   | give subsurface locations and measuring Bond No. on file with BLM/BLA | red and true ver<br>Required sub                           | tical depths of all perti                     | nent markers and zones.<br>e filed within 30 days |
| following completion of the involved<br>testing has been completed. Final Al | l operations. If the operation re-                 | sults in a multiple completion or reco                                | impletion in a n                                           | ew interval, a Form 31                        | 60-4 shall be filed once                          |
| determined that the site is ready for f                                      | nal inspection.)                                   |                                                                       |                                                            | ING <swd< td=""><td>INJECTION&gt;</td></swd<> | INJECTION>                                        |
| 7/20/15 RUPU, NDWH, NU B                                                     | OP, release pkr, start to F                        |                                                                       | ONVERSI                                                    | · · · · · · · · · · · · · · · · · · ·         | RBDMS                                             |
| 7/21/15 Continue to 800H w                                                   | the loft alr in halo                               | - '                                                                   | ETURN TO                                                   |                                               | TA                                                |
| 7/21/15 Continue to POOH w/                                                  |                                                    | CS                                                                    | SNG                                                        |                                               | CHG LOC                                           |
| 7/22/15 RIH w/ spear, POOH                                                   | on out to 2401'                                    | T TO PA                                                               |                                                            |                                               |                                                   |
| 7/23/15 RU power swivel, RIH                                                 | l & clean out to 3605', PO                         |                                                                       | · ·                                                        | · «A N/_                                      | I &A N                                            |
| 7/24/15 RIH w/ RBP & set @ 3                                                 | 3411', load csg, test to 50                        | 0#, held good. Rel RBP & se                                           | t @ 3416', te                                              | st                                            |                                                   |
| to 500# for 45 min, held good.                                               | Rel RBP & POOH.                                    | -                                                                     |                                                            |                                               |                                                   |
|                                                                              |                                                    |                                                                       |                                                            |                                               |                                                   |

2-3/8" tbg & pkr @ 3389'