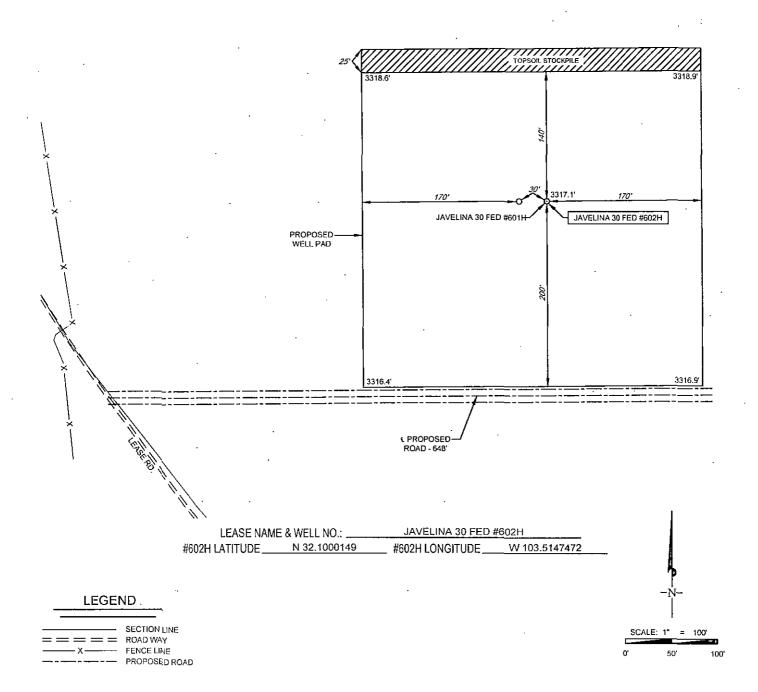

 SECTION
 30
 TWP
 25-S
 RGE
 34-E
 SURVEY
 N.M.P.M.

 COUNTY
 LEA
 STATE
 NM

 DESCRIPTION
 2140' FSL & 715' FWL

#### **DISTANCE & DIRECTION**

FROM INT. OF NM-18 N & NM-128, GO WEST ON NM-128 W ±14.1 MILES. THENCE SOUTHWEST (LEFT) ON BATTLE AXE RD. ±10.5 MILES. THENCE NORTHWEST (RIGHT) ON LEASE RD. ±0.9 MILES TO A POINT ±648 FEET WEST OF THE LOCATION.

SECTION 30, TOWNSHIP 25-S, RANGE 34-E, N.M.P.M.
LEA COUNTY, NEW MEXICO
2.89 ACRE SITE
DETAIL VIEW
SCALE: 1"= 100"

ALL BEARINGS, DISTANCES, AND COORDINATE VALUES CONTAINED HEREON ARE GRID BASED UPON THE NEW MEXICO STATE PLANE COORDINATE SYSTEM, EAST ZONE OF THE NORTH AMERICAN DATUM 1927, U.S. SURVEY FEET