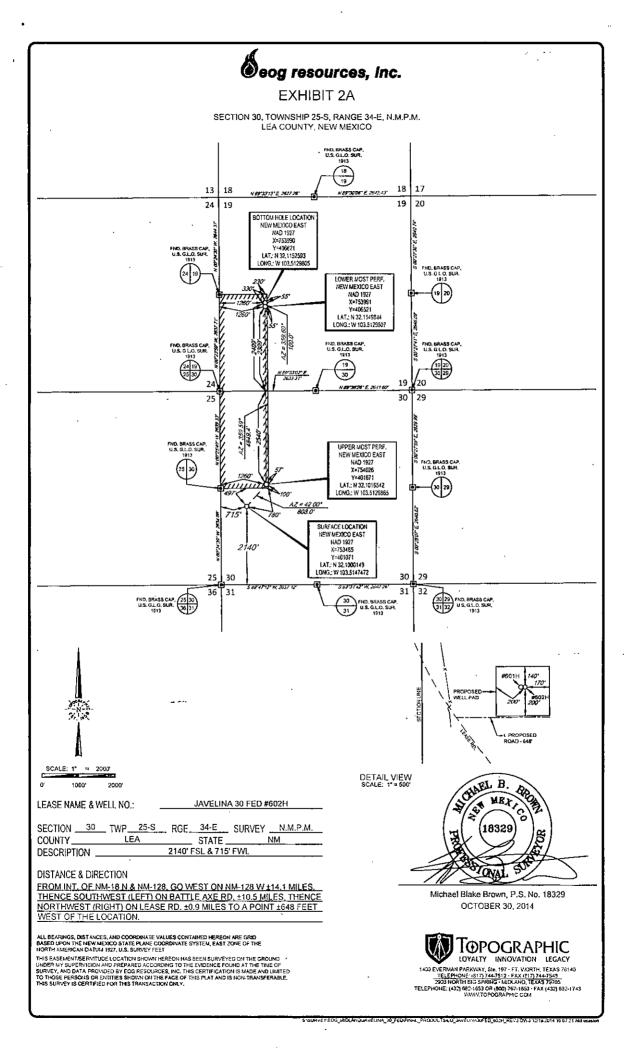

## eog resources, inc.

| LEASE NAM | AE & W | ELL NO. | ; _  | JAVELINA 30 FED #602H |      |        |           |  |  |
|-----------|--------|---------|------|-----------------------|------|--------|-----------|--|--|
|           |        |         |      |                       |      |        |           |  |  |
| CECTION   | 30     | TOUR    | 25.0 | D05                   | 24 = | OHOVEY | ALAA DIAA |  |  |

 SECTION
 30
 TWP
 25-S
 RGE
 34-E
 SURVEY
 N.M.P.M.

 COUNTY
 LEA
 STATE
 NM

 DESCRIPTION
 2140' FSL & 715' FWL

#### **DISTANCE & DIRECTION**

FROM INT. OF NM-18 N & NM-128, GO WEST ON NM-128 W ±14.1 MILES. THENCE SOUTHWEST (LEFT) ON BATTLE AXE RD. ±10.5 MILES. THENCE NORTHWEST (RIGHT) ON LEASE RD. ±0.9 MILES TO A POINT ±648 FEET WEST OF THE LOCATION.

THIS EASEMENT/SERVITUDE LOCATION SHOWN HEREON HAS BEEN SURVEYED ON THE GROUND UNDER MY SUPERVISION AND PREPARED ACCORDING TO THE EVIDENCE FOUND AT THE TIME OF SURVEY, AND DATA PROVIDED BY EOG RESOURCES, INC. THIS CERTIFICATION IS MADE AND LIMITED TO THOSE PERSONS OR ENTITIES SHOWN ON THE FACE OF THIS PLAT AND IS NON-TRANSFERABLE. THIS SURVEY IS CERTIFIED FOR THIS TRANSACTION ONLY.

ALL BEARINGS, DISTANCES, AND COORDINATE VALUES CONTAINED HEREON ARE GRID BASED UPON THE NEW MEXICO STATE PLANE COORDINATE SYSTEM, EAST ZONE OF THE NORTH AMERICAN DATUM 1927, U.S. SURVEY FEET.

1400 EVERMAN PARKWAY, Sie. 197 • FT. WORTH, TEXAS 76140 TELEPHONE: (817) 744-7512 • FAX (817) 744-7548 2903 NORTH BIG SPRING • MIDLAND, TEXAS 79705 TELEPHONE: (432) 682-1653 OR (800) 787-1653 • FAX (432) 682-1743 WWW.TOPOGRAPHIC.COM