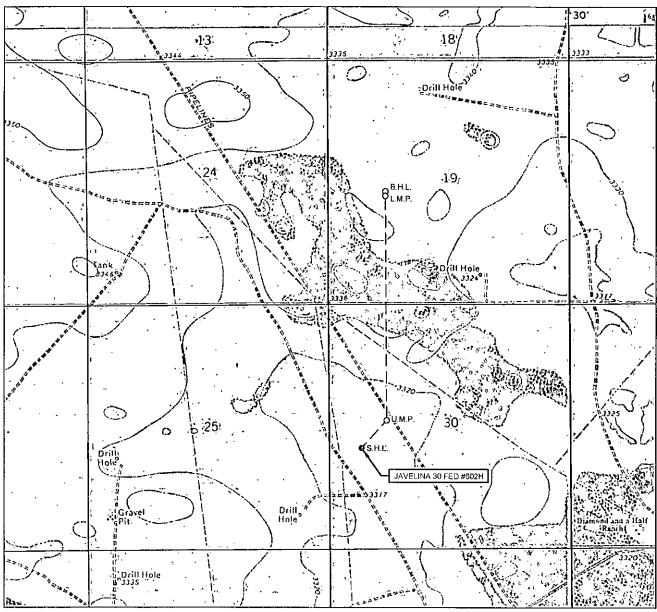

### EXHIBIT 2 VICINITY MAP

 SECTION
 30
 TWP
 25-S
 RGE
 34-E
 SURVEY
 N.M.P.M.

 COUNTY
 LEA
 STATE
 NM

 DESCRIPTION
 2140' FSL & 715' FWL

#### **DISTANCE & DIRECTION**

FROM INT. OF NM-18 N & NM-128, GO WEST ON NM-128 W ±14.1 MILES. THENCE SOUTHWEST (LEFT) ON BATTLE AXE RD. ±10.5 MILES. THENCE NORTHWEST (RIGHT) ON LEASE RD. ±0.9 MILES TO A POINT ±648 FEET WEST OF THE LOCATION.