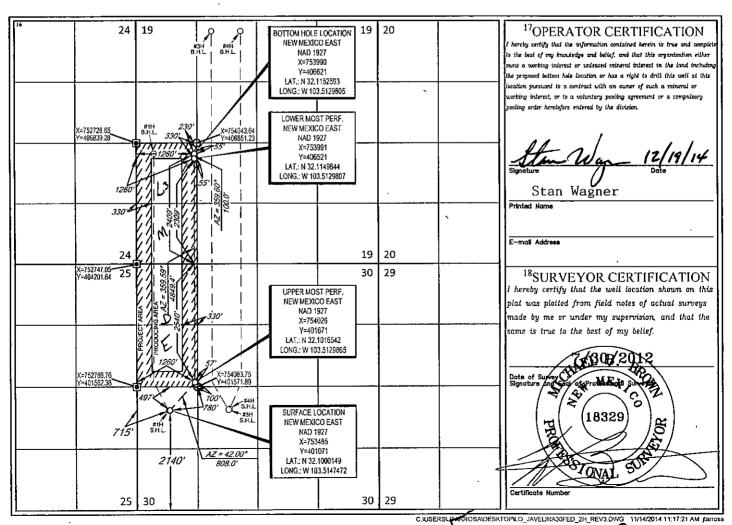

Submit one copy to appropriate

District Office

AMENDED REPORT

|                                |               | W                | ELL LO        | CATION                       | AND ACR                  | EAGE DEDICA      | ATION PLAT         | ·                   |               |
|--------------------------------|---------------|------------------|---------------|------------------------------|--------------------------|------------------|--------------------|---------------------|---------------|
| 30-025- <b>42.83</b> 0         |               |                  | 510           | <sup>2</sup> Pool Code<br>20 | Re                       | d Hills; Low     | ring               |                     |               |
| <sup>1</sup> Property Code     |               |                  | E .           | 6Well Number<br>#602H        |                          |                  |                    |                     |               |
| <sup>7</sup> ogrid no.<br>7377 |               |                  |               | "Elevation<br>3317"          |                          |                  |                    |                     |               |
|                                |               | •                |               |                              | <sup>10</sup> Surface Lo | cation           |                    | •                   |               |
| UL or lot no.<br>L             | Section<br>30 | Township<br>25-S | Range<br>34-E | Lat Idn                      | Feet from the 2140'      | North/South line | Feet from the 715' | Enst/West line WEST | County<br>LEA |
|                                |               |                  |               |                              | -                        |                  |                    |                     |               |

UL or lot no. Lot Idr Feet from the North/South line Feet from the East/West lin-Township Rang 19 25-S 34-E 2409' SOUTH 1260' WEST **LEA** L <sup>2</sup>Dedicated Acres Joint or Intill Consolidation Code <sup>5</sup>Order No. 160,00

No allowable will be assigned to this completion until all interests have been consolidated or a non-standard unit has been approved by

2015

November 19, 2014

EOG Resources, Inc. 4000 North Big Spring, Suite 500 Midland, TX 79705 (915) 686-3600