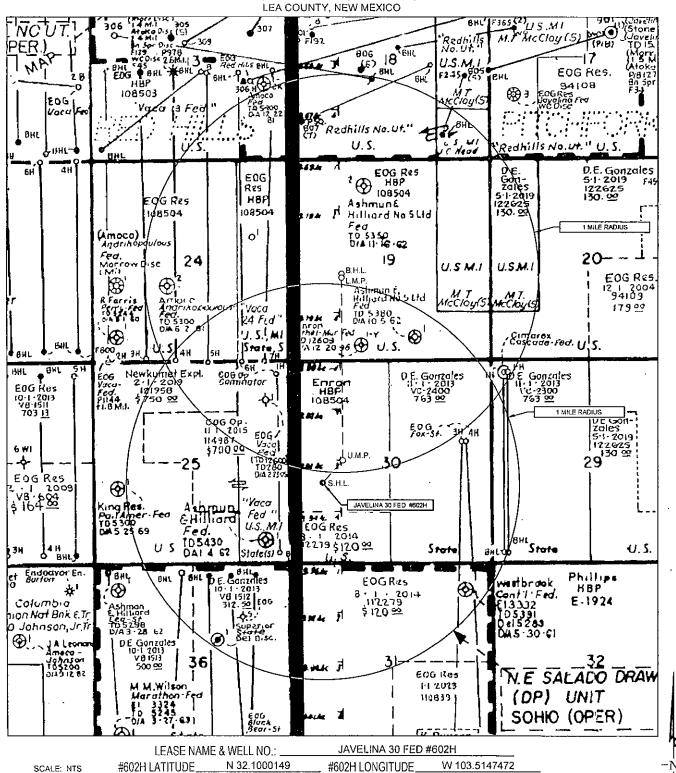

### EXHIBIT 2 VICINITY MAP

### LOCATION & ELEVATION VERIFICATION MAP

## Seog resources, inc.

 SECTION
 30
 TWP
 25-S
 RGE
 34-E
 SURVEY
 N.M.P.M.

 COUNTY
 LEA
 STATE
 NM
 ELEVATION
 3317'

 DESCRIPTION
 2140' FSL & 715' FWL

 LATITUDE
 N 32.1000149
 LONGITUDE
 W 103.5147472

THIS EASEMENT/SERVITUDE LOCATION SHOWN HEREON HAS BEEN SURVEYED ON THE GROUND UNDER MY SUPERVISION AND PREPARED ACCORDING TO THE EVIDENCE FOUND AT THE TIME OF SURVEY, AND DATA PROVIDED BY EGG RESOURCES, INC. THIS CERTIFICATION IS MADE AND LIMITED TO THOSE PERSONS OR ENTITIES SHOWN ON THE FACE OF THIS PLAT AND IS NON-TRANSFERABLE. THIS SURVEY IS CERTIFIED FOR THIS TRANSACTION ONLY.