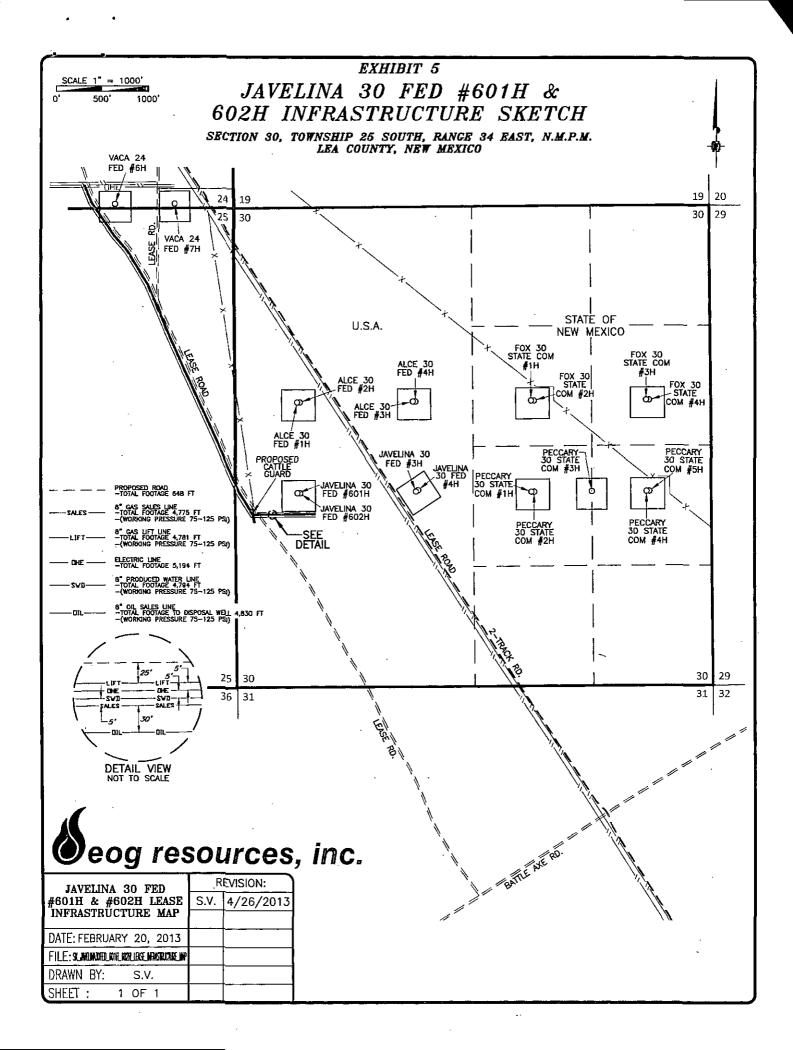

### **EXHIBIT 3**

eog resources, inc.

SECTION 30, TOWNSHIP 25-S, RANGE 34-E, N.M.P.M.

ALL BEARINGS, DISTANCES, AND COORDINATE VALUES CONTAINED HEREON ARE GRID BASED UPON THE NEW MEXICO STATE PLANE COORDINATE SYSTEM, EAST ZONE OF THE NORTH AMERICAN DATUM 1927, U.S. SURVEY FEET