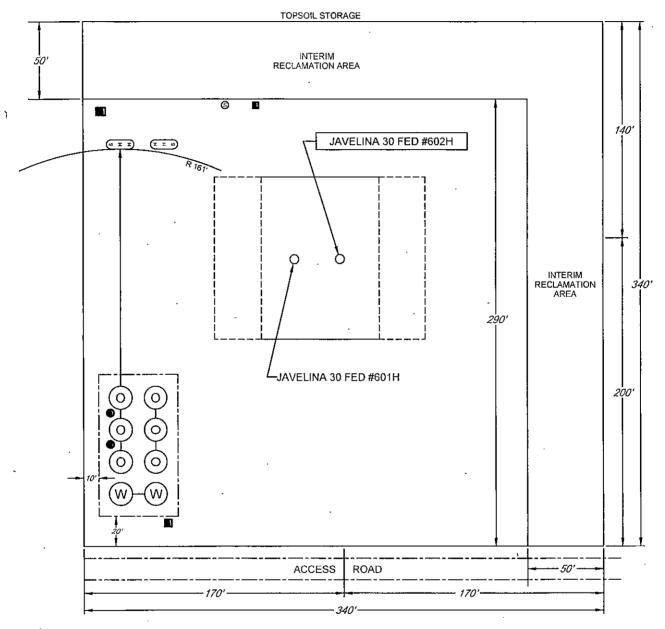

### EXHIBIT 2C RECLAMATION AND FACILITY DIAGRAM - PRODUCTION FACILITIES DIAGRAM

LEASE NAME & WELL NO.: \_\_\_\_\_\_ JAVELINA 30 FED #602H #602H LATITUDE \_\_\_\_ N 32.1000149 \_\_\_\_ #602H LONGITUDE \_\_\_\_ W 103.5147472

# LEGEND K S FLARE SEPARATOR

500 BBL OIL TANK

500 BBL WATER TANK

WRU -

36 x 15 HEATER/ SEPARATOR ● 48 X 25 VRT

FP FLARE
OP FLARE