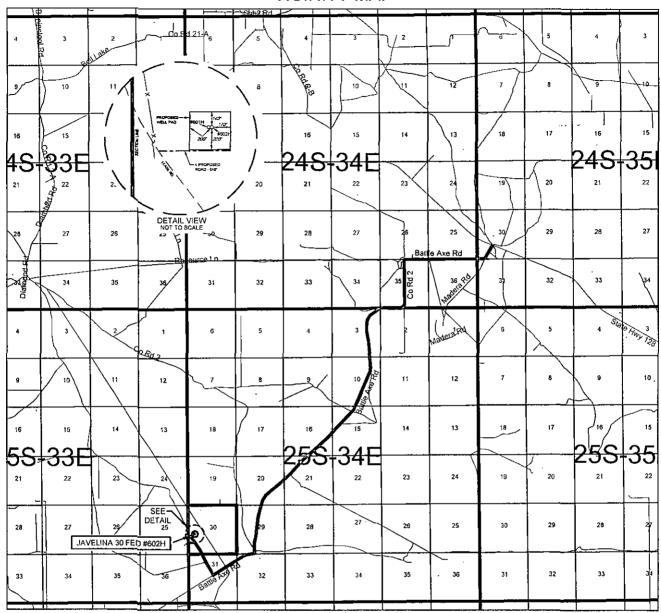

### EXHIBIT 2 VICINITY MAP

#### **DISTANCE & DIRECTION**

FROM INT. OF NM-18 N & NM-128, GO WEST ON NM-128 W ±14.1 MILES. THENCE SOUTHWEST (LEFT) ON BATTLE AXE RD. ±10.5 MILES. THENCE NORTHWEST (RIGHT) ON LEASE RD. ±0.9 MILES TO A POINT ±648 FEET WEST OF THE LOCATION.