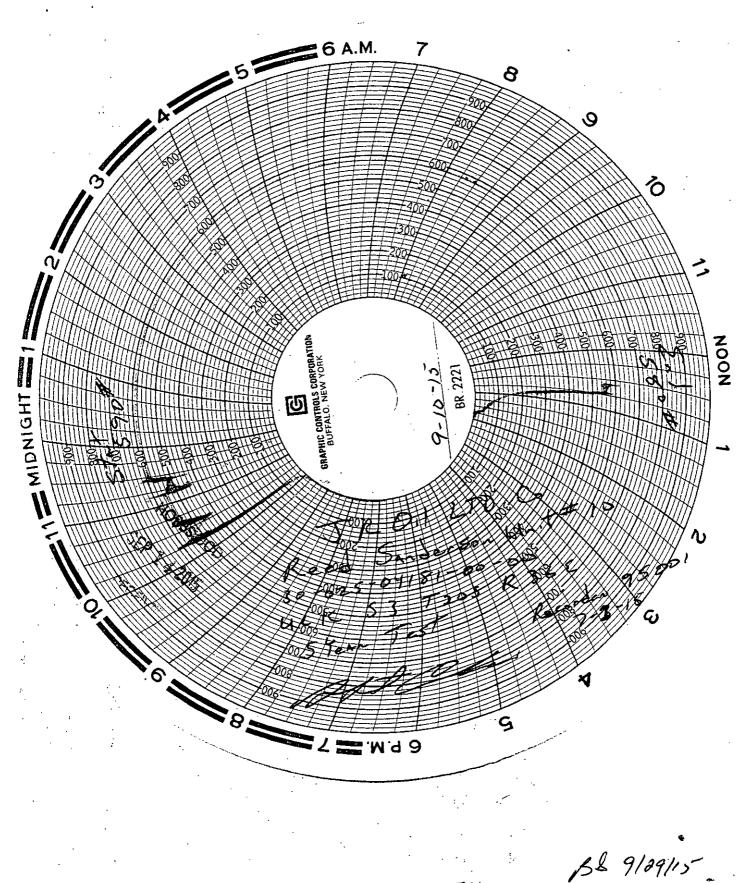

| Form 3160-5                                              |                                                                               |                                                                        |                           | FORM AP                                |                                                          |  |
|----------------------------------------------------------|-------------------------------------------------------------------------------|------------------------------------------------------------------------|---------------------------|----------------------------------------|----------------------------------------------------------|--|
| (March 2012)                                             |                                                                               | UNITED STATES                                                          |                           |                                        | Budget Bureau No. 1004-0137<br>Expires: October 31, 2014 |  |
|                                                          | ,                                                                             | EPARTMENT OF THE INTERIOR                                              |                           |                                        |                                                          |  |
|                                                          | BUREAU OF LAN                                                                 | D MANAGEMENT                                                           |                           | 5. Lease Serial No.                    | ,                                                        |  |
| SUN                                                      | DRY NOTICES AND                                                               | REPORTS ON WELLS                                                       | 8                         | 6. If Indian, Allottee                 | or Tribe Name                                            |  |
|                                                          | ot use this form for propo<br>ned well. Use Form 310                          |                                                                        |                           |                                        |                                                          |  |
|                                                          | SUBMIT IN TRIPLICATE -                                                        |                                                                        | <i>postato:</i>           | 7. If Unit or CA, Agn                  | eement, Name and/or No.                                  |  |
| 1. Type of Well                                          |                                                                               | HOB                                                                    | BSOCD                     | NM71021X                               |                                                          |  |
|                                                          | as X INJECTION W                                                              | ELL                                                                    |                           | 8. Well Name and No                    | ).                                                       |  |
|                                                          | ب .<br>                                                                       | CED (                                                                  | D E 97155                 |                                        | SON UNIT #010                                            |  |
| 2. Name of Operator                                      | · · · · · · · · · · · · · · · · · · ·                                         | ·····                                                                  |                           | 9. API Well No.                        | · · · · · · · · · · · · · · · · · · ·                    |  |
| JR OIL LTŲ. CO.                                          |                                                                               |                                                                        |                           |                                        |                                                          |  |
| 3a. Address                                              |                                                                               | ······································                                 | include area code)        | 30-025-04181                           | <u> </u>                                                 |  |
| ·                                                        | BBS, NM 88240                                                                 | 575-390-138                                                            | 0                         | 10. Field and Pool, or<br>EUMONT YATES |                                                          |  |
|                                                          | (Footage, Sec., T.,R.,M., or Surve<br>E, 1980' FSL & 1980' FWL                | v Description)                                                         | *************             | 11. County or Parish,                  | State                                                    |  |
|                                                          | <b></b> ,                                                                     |                                                                        |                           | LEA, NM                                |                                                          |  |
|                                                          | APPROPRIATE BOX(es                                                            | ·                                                                      | JRE OF NOTIO              | CE, REPORT, OR C                       | OTHER DATA                                               |  |
| TYPE OF SUBM                                             | ISSION Acidize                                                                | TYPE OF ACTION                                                         | De.                       | oduction (Start/Resume)                | Water Shut-Off                                           |  |
| Notice of Inter                                          | t Alter Cas                                                                   | ing Fracture Tre                                                       | at 🗌 R                    | eclamation                             | Well Integrity                                           |  |
|                                                          | Casing R<br>Change P                                                          |                                                                        |                           | ecomplete<br>emporarily Abandon        | X Other                                                  |  |
| X Subsequent Re                                          |                                                                               | o Injection Plug Back                                                  |                           | ater Disposal                          | МІТ                                                      |  |
| Final Abandon                                            | ment Notice                                                                   |                                                                        |                           |                                        |                                                          |  |
| 9/10/15 Tested                                           | 24 hrs. prior to test<br>1 well – Start 590# / End 580#.<br>attached for BLM. | TP 750# (est). Held 30 min                                             | n. OK. Test was w         | itnessed by Gilbert Cor                | dero, OCD (took copy of                                  |  |
|                                                          |                                                                               |                                                                        |                           |                                        |                                                          |  |
| · .                                                      | OCD-For Rec                                                                   | not Only                                                               |                           |                                        |                                                          |  |
|                                                          |                                                                               |                                                                        |                           |                                        |                                                          |  |
| 74. I hereby certify that<br>DEBBIE MCk                  | the foregoing is true and correct Name<br>ELVEY                               |                                                                        | GENT                      | 575-392-3575                           |                                                          |  |
| Signature                                                | When Mr.Kelon                                                                 | 2 <sup></sup> Date                                                     | 9/21/13                   |                                        | ······································                   |  |
|                                                          | THIS SPAC                                                                     | E FOR FEDERAL OR STA                                                   | TE OFFICE USE             |                                        |                                                          |  |
| Approved by                                              |                                                                               |                                                                        | Title                     | Date                                   | ,,,,,,,,,,,,,,,,,,,,,,,,,,,,,,,,,,,,,,                   |  |
| Conditions of approval, if any                           | are attached. Approval of this notice does n                                  | ot warrant or certify that the applicant                               |                           | J                                      |                                                          |  |
| holds legal or equitable tille t<br>operations thereon.  | those rights in the subject lease which would                                 | entitle the applicant to conduct                                       | Office                    |                                        |                                                          |  |
| Title 18 U.S.C. Section 1<br>Fictitious or fraudulent st | 001 and Title 43 U.S.C. Section 1212, atements or representations as to any m | make it a crime for any person knowir<br>atter within its jurisdiction | igly and willfully to mal | ke to any department or agency         | of the United States and false,                          |  |
| nstruction on page 2)                                    |                                                                               |                                                                        | <u>,</u>                  |                                        |                                                          |  |
|                                                          |                                                                               |                                                                        |                           |                                        |                                                          |  |
| . •                                                      | ି ି <b>୧ RE</b> (                                                             | CORD                                                                   |                           |                                        |                                                          |  |
|                                                          |                                                                               |                                                                        |                           | BS 9/29                                | 115                                                      |  |
|                                                          |                                                                               | ECORD ONLY                                                             |                           | 10- 1101                               |                                                          |  |
|                                                          |                                                                               |                                                                        |                           | ·                                      | n operi h                                                |  |
|                                                          |                                                                               |                                                                        |                           |                                        | (T) (N)(R) (T) (R) (R)                                   |  |