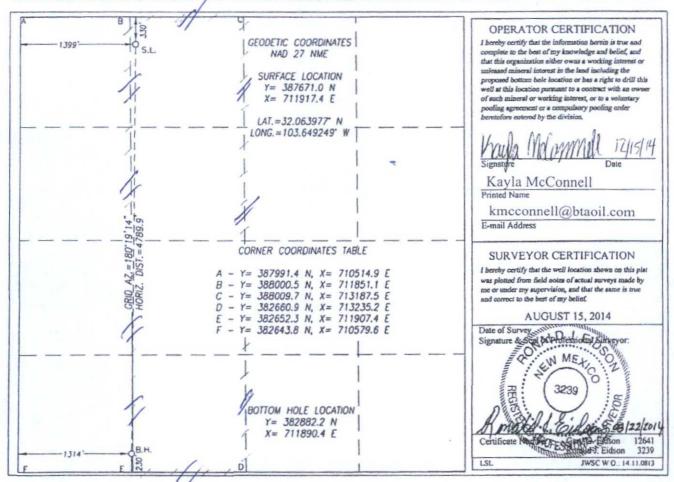

### WELL LOCATION AND ACREAGE DEDICATION PLAT

| 30-025-42842            | Pool Code<br>97838           | Jennings;Upper Bone Sprir | ng Shale |  |
|-------------------------|------------------------------|---------------------------|----------|--|
| Property Code<br>305301 | Property Name MESA 8105 JV-P |                           |          |  |
| OGRID No.<br>260297     | BTA OIL PRODUCERS, LLC       |                           |          |  |
|                         | Surface                      | Location                  |          |  |

330 Bottom Hole Location If Different From Surface

NORTH

| UL or lot No. M | Section<br>11 | Township<br>26-S | Range<br>32-E   | Lot Idn | Feet from the 230 | North/South line<br>SOUTH | Feet from the 1314 | East/West line<br>WEST | County |
|-----------------|---------------|------------------|-----------------|---------|-------------------|---------------------------|--------------------|------------------------|--------|
| Dedicated Acres | Joint or      | Infill C         | onsolidation Co | de Ord  | er No.            |                           |                    |                        |        |

NO ALLOWABLE WILL BE ASSIGNED TO THIS COMPLETION UNTIL ALL INTERESTS HAVE BEEN CONSOLIDATED OR A NON-STANDARD UNIT HAS BEEN APPROVED BY THE DIVISION