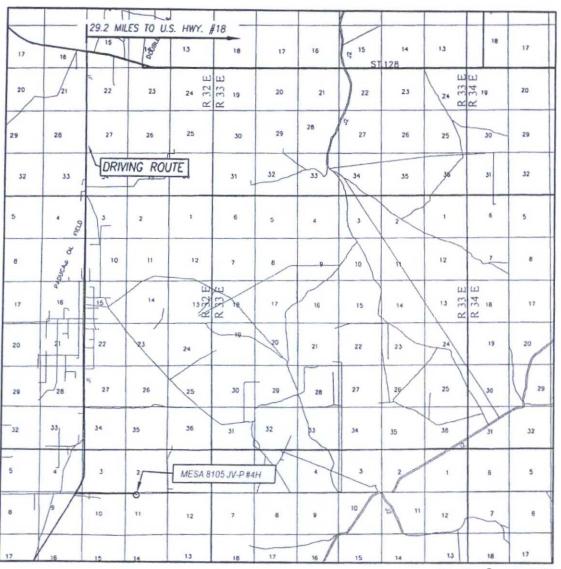

#### VICINITY MAP

SCALE: 1" = 2 MILES

DRIVING ROUTE: SEE LOCATION VERIFICATION MAP

| SEC11       | _ TWP. <u>26-S</u> _ RGE. <u>32-E</u> |  |  |  |  |  |
|-------------|---------------------------------------|--|--|--|--|--|
| SURVEY      | N.M.P.M.                              |  |  |  |  |  |
| COUNTY      | LEA STATE NEW MEXICO                  |  |  |  |  |  |
| DESCRIPTION | N 330' FNL & 1399' FWL                |  |  |  |  |  |
| ELEVATION   | 3244'                                 |  |  |  |  |  |
| OPERATOR .  | BTA OIL PRODUCERS, LLC                |  |  |  |  |  |
| LEASE       | MESA 8105 JV-P #4H                    |  |  |  |  |  |