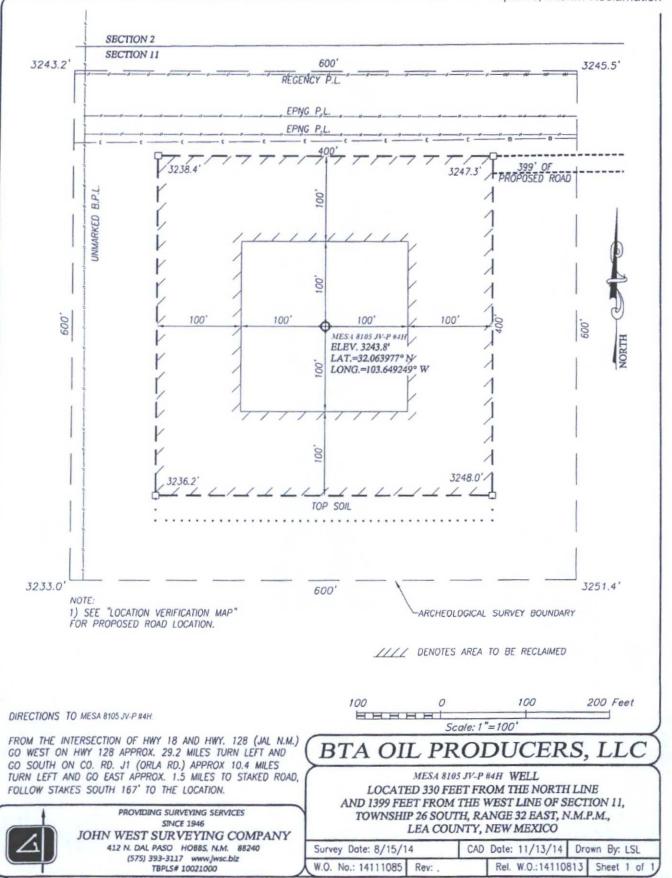

## COPY

Attachment to APD BTA Oil Producers, LLC Mesa 8105 JV-P #4H Location Plat – Electric Line, Gas Pipeline, Interim Reclamation

# COPY

Attachment to APD BTA Oil Producers, LLC Mesa 8105 JV-P #4H Sec 11, T26S, R32E Lea County, NM