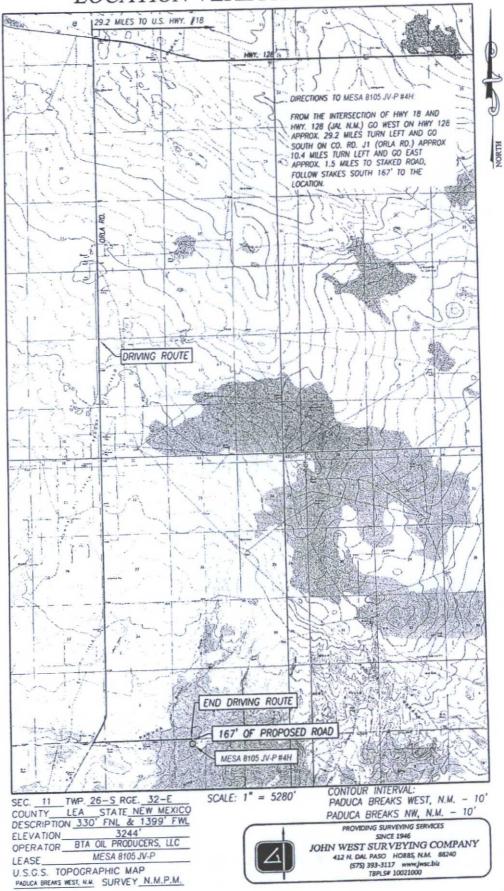

#### LOCATION VERIFICATION MAP

Attachment to APD BTA Oil Producers, LLC Mesa 8105 JV-P #4H Sec 11, T26S, R32E Lea County, NM

#### VICINITY MAP

SCALE: 1" = 2 MILES

DRIVING ROUTE: SEE LOCATION VERIFICATION MAP

| SEC11       | _ TWP. <u>26-S</u> _ RGE. <u>32-E</u> |  |  |  |  |  |
|-------------|---------------------------------------|--|--|--|--|--|
| SURVEY      | N.M.P.M.                              |  |  |  |  |  |
| COUNTY      | LEA STATE NEW MEXICO                  |  |  |  |  |  |
| DESCRIPTION | N 330' FNL & 1399' FWL                |  |  |  |  |  |
| ELEVATION   | 3244'                                 |  |  |  |  |  |
| OPERATOR .  | BTA OIL PRODUCERS, LLC                |  |  |  |  |  |
| LEASE       | MESA 8105 JV-P #4H                    |  |  |  |  |  |