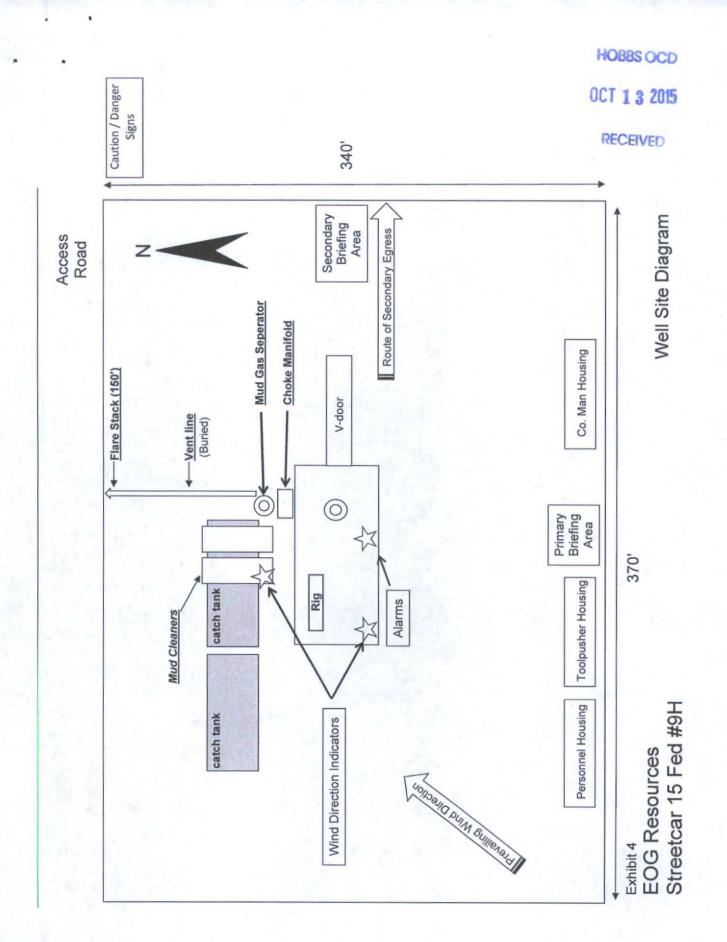

### Hydrogen Sulfide Plan Summary

- A. All personnel shall receive proper H2S training in accordance with Onshore Order III.C.3.a.
- B. Briefing Area: two perpendicular areas will be designated by signs and readily accessible.
- C. Required Emergency Equipment:
  - Well control equipment
    - a. Flare line 150' from wellhead to be ignited by flare gun.
    - b. Choke manifold with a remotely operated choke.
    - c. Mud/gas separator
  - Protective equipment for essential personnel.

Breathing apparatus:

- a. Rescue Packs (SCBA) 1 unit shall be placed at each breathing area, 2 shall be stored in the safety trailer.
- b. Work/Escape packs —4 packs shall be stored on the rig floor th sufficient air hose not to restrict work activity.
- Emergency Escape Packs —4 packs shall be stored in the doghouse for emergency evacuation.

#### Auxiliary Rescue Equipment:

- a. Stretcher
- b. Two OSHA full body harness
- c. 100 ft 5/8 inch OSHA approved rope
- d. 1-20# class ABC fire extinguisher
- H2S detection and monitoring equipment:

The stationary detector with three sensors will be placed in the upper dog house if equipped, set to visually alarm @ 10 ppm and audible @ 14 ppm. Calibrate a minimum of every 30 days or as needed. The sensors will be placed in the following places: Rig floor / Bell nipple / End of flow line or where well bore fluid is being discharged.

(Gas sample tubes will be stored in the safety trailer)

- Visual warning systems.
  - a. One color code condition sign will be placed at the entrance to the site reflecting the possible conditions at the site.
  - A colored condition flag will be on display, reflecting the current condition at the site at the time.
  - c. Two wind socks will be placed in strategic locations, visible from all angles.