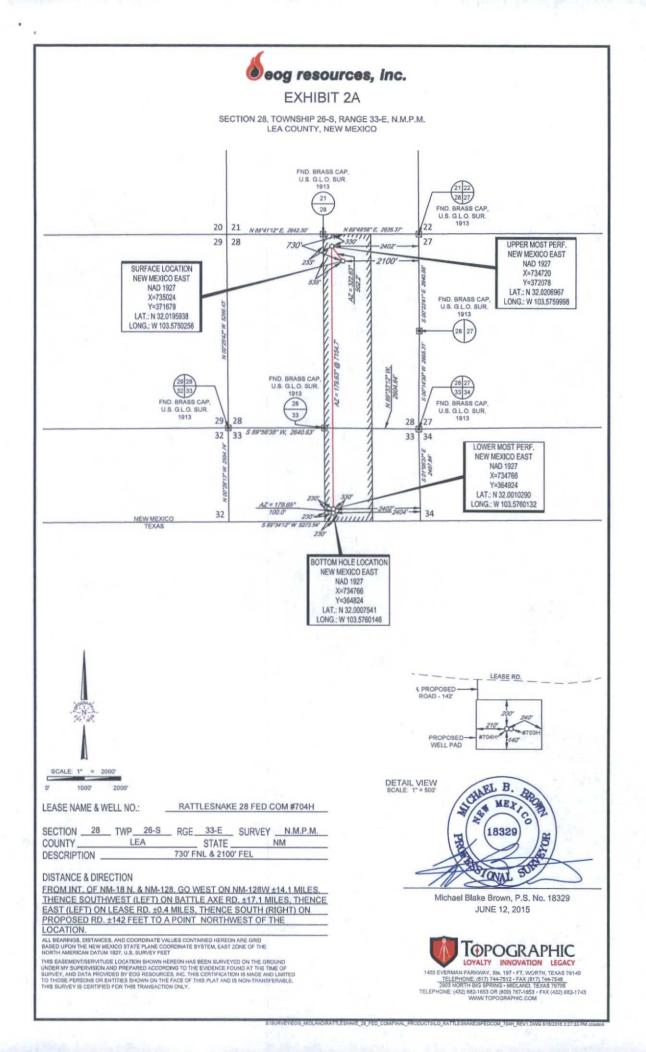

## WELL LOCATION AND ACREAGE DEDICATION PLAT <sup>1</sup>API Number <sup>2</sup>Pool Code Pool Name 30-025-42876 98097 WC-025 G-09 S263327G; Upper Wolfcamp Property Code Property Name Well Number **RATTLESNAKE 28 FED COM** #704H 3 Operator Name <sup>9</sup>Elevation OGRID N EOG RESOURCES, INC. 3245' 7377 <sup>10</sup>Surface Location Feet from the UL or lot no. North/South line East/West line Township Lot Ida Feet from the Section Range County 28 26-S 33-E 730' NORTH 2100' В EAST LEA UL or lot no. North/South lin Feet from the East/West lin Secti Township Rang Lot Id Feet from the County G 33 26-S 33-E 230' SOUTH 2404' LEA EAST 12 Dedicated Acres <sup>13</sup>Joint or Infill Consolidation Code <sup>5</sup>Order No

No allowable will be assigned to this completion until all interests have been consolidated or a non-standard unit has been approved by the division.

leog resources, inc.

RATTLESNAKE 28 FED COM #704H

 SECTION
 28
 TWP
 26-S
 RGE
 33-E
 SURVEY
 N.M.P.M.

 COUNTY
 LEA
 STATE
 NM

 DESCRIPTION
 730' FNL & 2100' FEL
 FEL

## **DISTANCE & DIRECTION**

LEASE NAME & WELL NO .:

FROM INT. OF NM-18 N. & NM-128, GO WEST ON NM-128W ±14.1 MILES. THENCE SOUTHWEST (LEFT) ON BATTLE AXE RD, ±17.1 MILES, THENCE EAST (LEFT) ON LEASE RD. ±0.4 MILES, THENCE SOUTH (RIGHT) ON PROPOSED RD. ±142 FEET TO A POINT NORTHWEST OF THE LOCATION.

THIS EASEMENT/SERVITUDE LOCATION SHOWN HEREON HAS BEEN SURVEYED ON THE GROUND UNDER MY SUPERVISION AND PREPARED ACCORDING TO THE EVIDENCE FOUND AT THE TIME OF SURVEY, AND DATA PROVIDED BY EOG RESOURCES, INC. THIS CERTIFICATION IS MADE AND LIMITED TO THOSE PERSONS OR ENTITIES SHOWN ON THE FACE OF THIS PLAT AND IS NON-TRANSFERABLE. THIS SURVEY IS CERTIFIED FOR THIS TRANSACTION ONLY.

ALL BEARINGS, DISTANCES, AND COORDINATE VALUES CONTAINED HEREON ARE GRID BASED UPON THE NEW MEXICO STATE PLANE COORDINATE SYSTEM, EAST ZONE OF THE NORTH AMERICAN DATUM 1927, U.S. SURVEY FEET.

1400 EVERMAN PARKWAY, Site. 197 - FT. WORTH, TEXAS 76140 TELEPHONE: (617) 744-7514 2903 NORTH BIG SPRING - MIDLAND, TEXAS 78705 TELEPHONE: (432) 682-1633 OR (800) 767-1653 - FAX (432) 682-1743 WWW TOPOGRAPHIC.COM