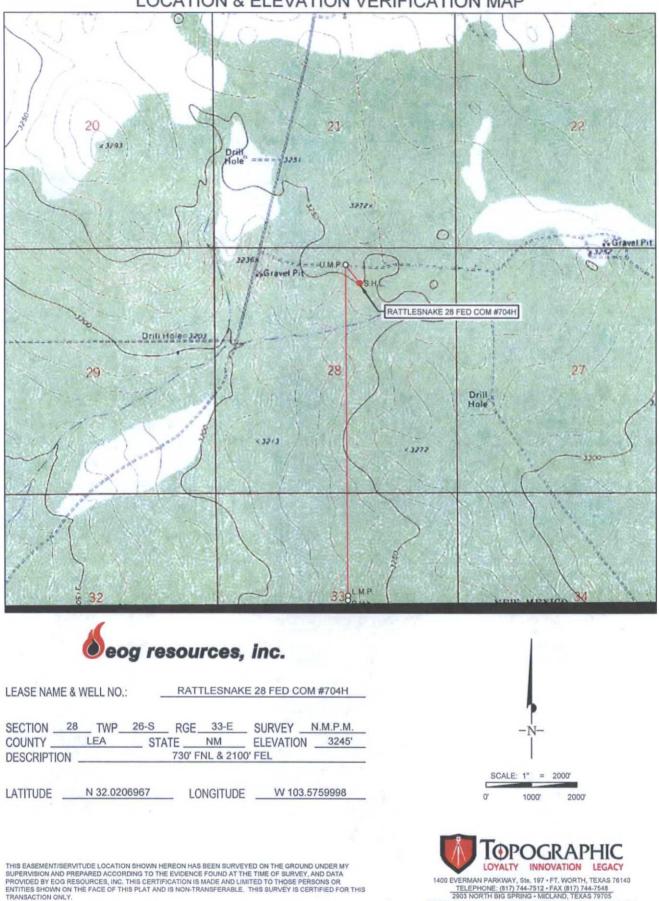

 COUNTY
 LEA
 STATE
 NM

 DESCRIPTION
 730' FNL & 2100' FEL
 FEL

## EXHIBIT 2C

RECLAMATION AND FACILITY DIAGRAM - PRODUCTION FACILITIES DIAGRAM

SECTION 28, TOWNSHIP 26-S, RANGE 33-E, N.M.P.M. LEA COUNTY, NEW MEXICO

TOPSOIL STORAGE

.

DUCTSILO\_RATTLESNAKE28P

LOCATION & ELEVATION VERIFICATION MAP