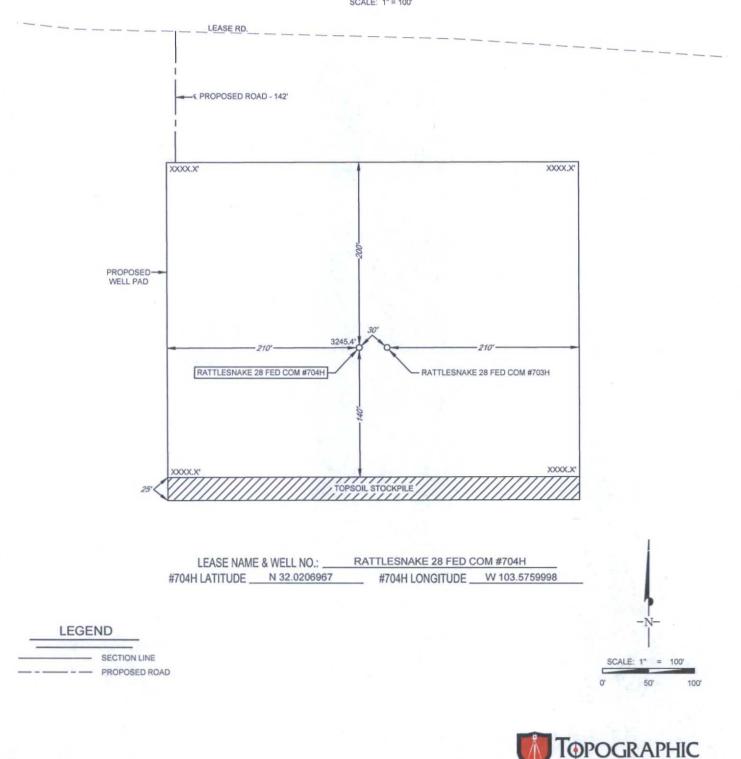

## **DISTANCE & DIRECTION**

LEASE NAME & WELL NO .:

FROM INT. OF NM-18 N. & NM-128, GO WEST ON NM-128W ±14.1 MILES. THENCE SOUTHWEST (LEFT) ON BATTLE AXE RD, ±17.1 MILES, THENCE EAST (LEFT) ON LEASE RD. ±0.4 MILES, THENCE SOUTH (RIGHT) ON PROPOSED RD. ±142 FEET TO A POINT NORTHWEST OF THE LOCATION.

.

SECTION 28, TOWNSHIP 26-S, RANGE 33-E, N.M.P.M. LEA COUNTY, NEW MEXICO 3.51 ACRE SITE DETAIL VIEW SCALE: 1" = 100'

ALL BEARINGS, DISTANCES, AND COORDINATE VALUES CONTAINED HEREON ARE GRID BASED UPON THE NEW MEXICO STATE PLANE COORDINATE SYSTEM, EAST ZONE OF THE NORTH AMERICAN DATUM 1927, U.S. SURVEY FEET

## EXHIBIT 2C

RECLAMATION AND FACILITY DIAGRAM - PRODUCTION FACILITIES DIAGRAM

SECTION 28, TOWNSHIP 26-S, RANGE 33-E, N.M.P.M. LEA COUNTY, NEW MEXICO

TOPSOIL STORAGE

.

DUCTSILO\_RATTLESNAKE28P

LOCATION & ELEVATION VERIFICATION MAP