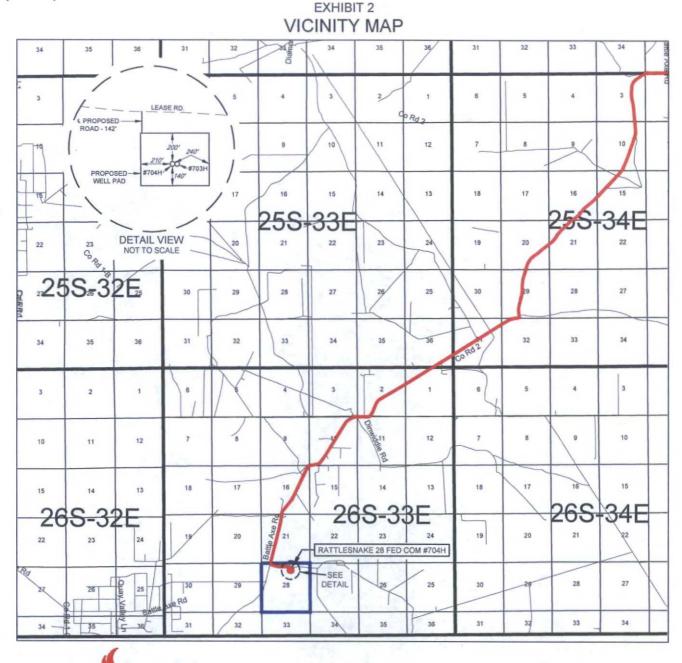

## **DISTANCE & DIRECTION**

LEASE NAME & WELL NO .:

FROM INT. OF NM-18 N. & NM-128, GO WEST ON NM-128W ±14.1 MILES. THENCE SOUTHWEST (LEFT) ON BATTLE AXE RD, ±17.1 MILES, THENCE EAST (LEFT) ON LEASE RD. ±0.4 MILES, THENCE SOUTH (RIGHT) ON PROPOSED RD. ±142 FEET TO A POINT NORTHWEST OF THE LOCATION.