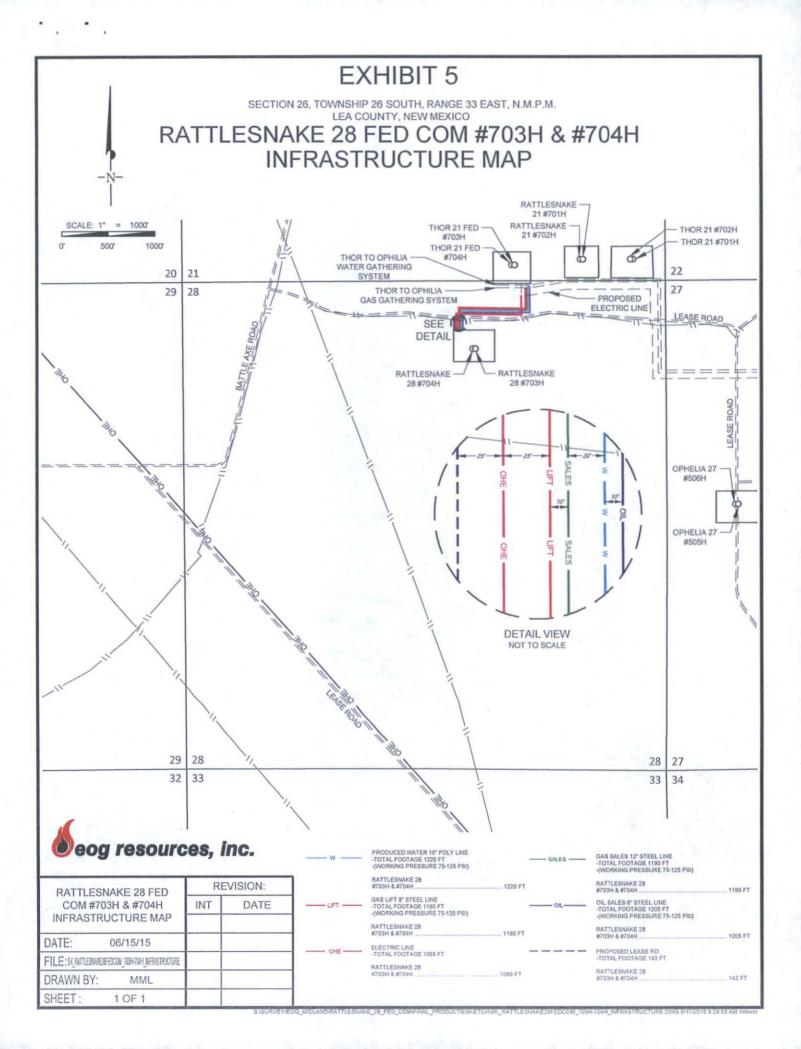

THIS PROPOSED PAD SITE LOCATION SHOWN HEREON HAS BEEN SURVEYED ON THE GROUND UNDER MY SUPERVISION AND PREPARED ACCORDING TO THE EVIDENCE FOUND AT THE TIME OF SURVEY, AND DATA PROVIDED BY EOG RESOURCES, INC. THIS CERTIFICATION IS MADE AND LIMITED TO THOSE PERSONS OF ENTITIES SHOWN ON THE FACE OF THIS PLAT AND IS NON-TRANSFERABLE. THIS SURVEY IS CERTIFIED FOR THIS TRANSACTION ONLY.