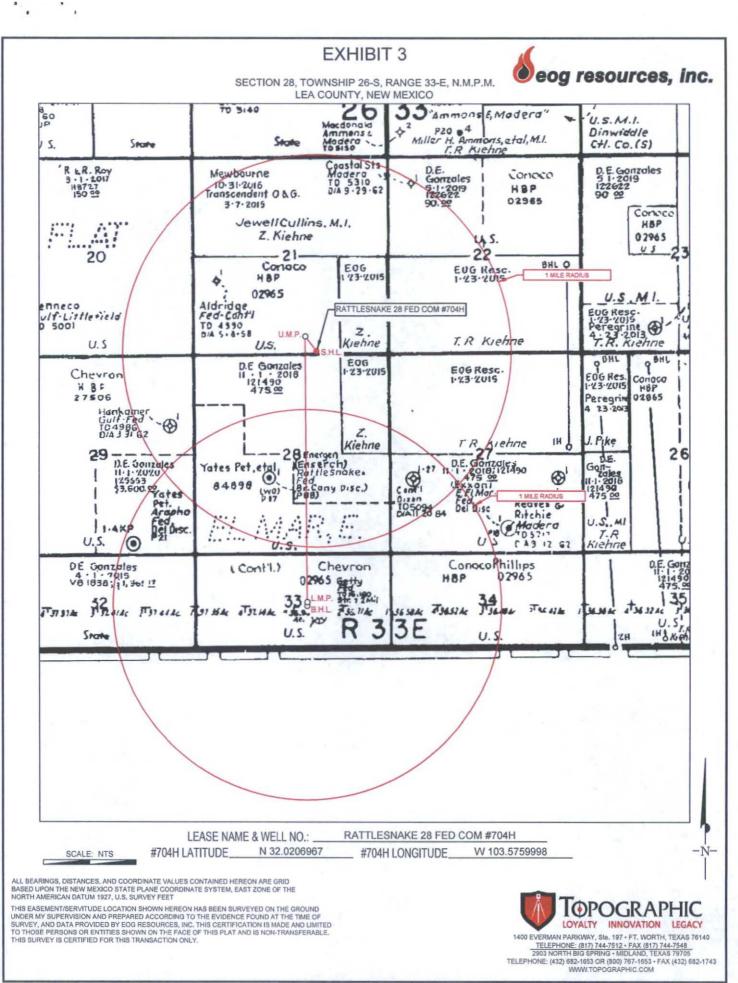

## WELL LOCATION AND ACREAGE DEDICATION PLAT <sup>1</sup>API Number <sup>2</sup>Pool Code Pool Name 30-025-42876 98097 WC-025 G-09 S263327G; Upper Wolfcamp Property Code Property Name Well Number **RATTLESNAKE 28 FED COM** #704H 3 Operator Name <sup>9</sup>Elevation OGRID N EOG RESOURCES, INC. 3245' 7377 <sup>10</sup>Surface Location Feet from the UL or lot no. North/South line East/West line Township Lot Ida Feet from the Section Range County 28 26-S 33-E 730' NORTH 2100' В EAST LEA UL or lot no. North/South lin Feet from the East/West lin Secti Township Rang Lot Id Feet from the County G 33 26-S 33-E 230' SOUTH 2404' LEA EAST 12 Dedicated Acres <sup>13</sup>Joint or Infill Consolidation Code <sup>5</sup>Order No

No allowable will be assigned to this completion until all interests have been consolidated or a non-standard unit has been approved by the division.

leog resources, inc.

RATTLESNAKE 28 FED COM #704H

 SECTION
 28
 TWP
 26-S
 RGE
 33-E
 SURVEY
 N.M.P.M.

 COUNTY
 LEA
 STATE
 NM

 DESCRIPTION
 730' FNL & 2100' FEL
 FEL

## **DISTANCE & DIRECTION**

LEASE NAME & WELL NO .:

FROM INT. OF NM-18 N. & NM-128, GO WEST ON NM-128W ±14.1 MILES. THENCE SOUTHWEST (LEFT) ON BATTLE AXE RD, ±17.1 MILES, THENCE EAST (LEFT) ON LEASE RD. ±0.4 MILES, THENCE SOUTH (RIGHT) ON PROPOSED RD. ±142 FEET TO A POINT NORTHWEST OF THE LOCATION.