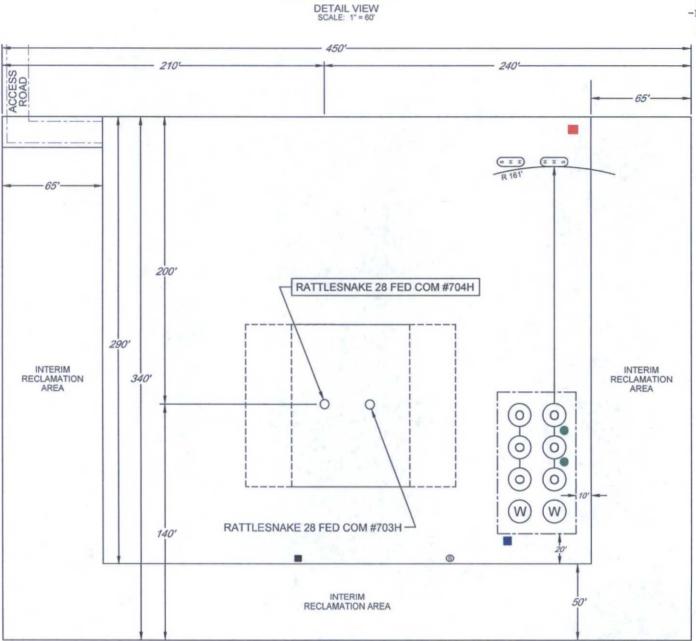

.

SECTION 28, TOWNSHIP 26-S, RANGE 33-E, N.M.P.M. LEA COUNTY, NEW MEXICO 3.51 ACRE SITE DETAIL VIEW SCALE: 1" = 100'

ALL BEARINGS, DISTANCES, AND COORDINATE VALUES CONTAINED HEREON ARE GRID BASED UPON THE NEW MEXICO STATE PLANE COORDINATE SYSTEM, EAST ZONE OF THE NORTH AMERICAN DATUM 1927, U.S. SURVEY FEET

## EXHIBIT 2C

RECLAMATION AND FACILITY DIAGRAM - PRODUCTION FACILITIES DIAGRAM

SECTION 28, TOWNSHIP 26-S, RANGE 33-E, N.M.P.M. LEA COUNTY, NEW MEXICO

TOPSOIL STORAGE

.

DUCTSILO\_RATTLESNAKE28P

LOCATION & ELEVATION VERIFICATION MAP