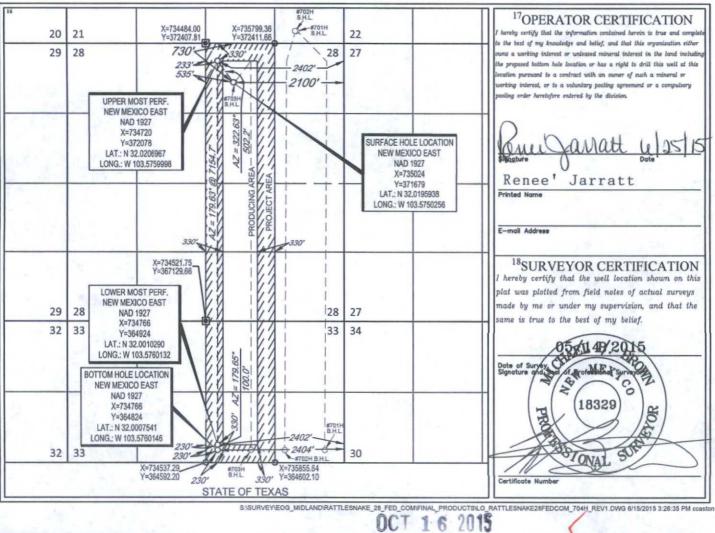

## WELL LOCATION AND ACREAGE DEDICATION PLAT <sup>1</sup>API Number <sup>2</sup>Pool Code Pool Name 30-025-42876 98097 WC-025 G-09 S263327G; Upper Wolfcamp Property Code Property Name Well Number **RATTLESNAKE 28 FED COM** #704H 3 Operator Name <sup>9</sup>Elevation OGRID N EOG RESOURCES, INC. 3245' 7377 <sup>10</sup>Surface Location Feet from the UL or lot no. North/South line East/West line Township Lot Ida Feet from the Section Range County 28 26-S 33-E 730' NORTH 2100' В EAST LEA UL or lot no. North/South lin Feet from the East/West lin Secti Township Rang Lot Id Feet from the County G 33 26-S 33-E 230' SOUTH 2404' LEA EAST 12 Dedicated Acres <sup>13</sup>Joint or Infill Consolidation Code <sup>5</sup>Order No

No allowable will be assigned to this completion until all interests have been consolidated or a non-standard unit has been approved by the division.

leog resources, inc.

RATTLESNAKE 28 FED COM #704H

 SECTION
 28
 TWP
 26-S
 RGE
 33-E
 SURVEY
 N.M.P.M.

 COUNTY
 LEA
 STATE
 NM

 DESCRIPTION
 730' FNL & 2100' FEL
 FEL

## **DISTANCE & DIRECTION**

LEASE NAME & WELL NO .:

FROM INT. OF NM-18 N. & NM-128, GO WEST ON NM-128W ±14.1 MILES. THENCE SOUTHWEST (LEFT) ON BATTLE AXE RD, ±17.1 MILES, THENCE EAST (LEFT) ON LEASE RD. ±0.4 MILES, THENCE SOUTH (RIGHT) ON PROPOSED RD. ±142 FEET TO A POINT NORTHWEST OF THE LOCATION.

THIS EASEMENT/SERVITUDE LOCATION SHOWN HEREON HAS BEEN SURVEYED ON THE GROUND UNDER MY SUPERVISION AND PREPARED ACCORDING TO THE EVIDENCE FOUND AT THE TIME OF SURVEY, AND DATA PROVIDED BY EOG RESOURCES, INC. THIS CERTIFICATION IS MADE AND LIMITED TO THOSE PERSONS OR ENTITIES SHOWN ON THE FACE OF THIS PLAT AND IS NON-TRANSFERABLE. THIS SURVEY IS CERTIFIED FOR THIS TRANSACTION ONLY.

ALL BEARINGS, DISTANCES, AND COORDINATE VALUES CONTAINED HEREON ARE GRID BASED UPON THE NEW MEXICO STATE PLANE COORDINATE SYSTEM, EAST ZONE OF THE NORTH AMERICAN DATUM 1927, U.S. SURVEY FEET.

1400 EVERMAN PARKWAY, Site. 197 - FT. WORTH, TEXAS 76140 TELEPHONE: (617) 744-7514 2903 NORTH BIG SPRING - MIDLAND, TEXAS 78705 TELEPHONE: (432) 682-1633 OR (800) 767-1653 - FAX (432) 682-1743 WWW TOPOGRAPHIC.COM