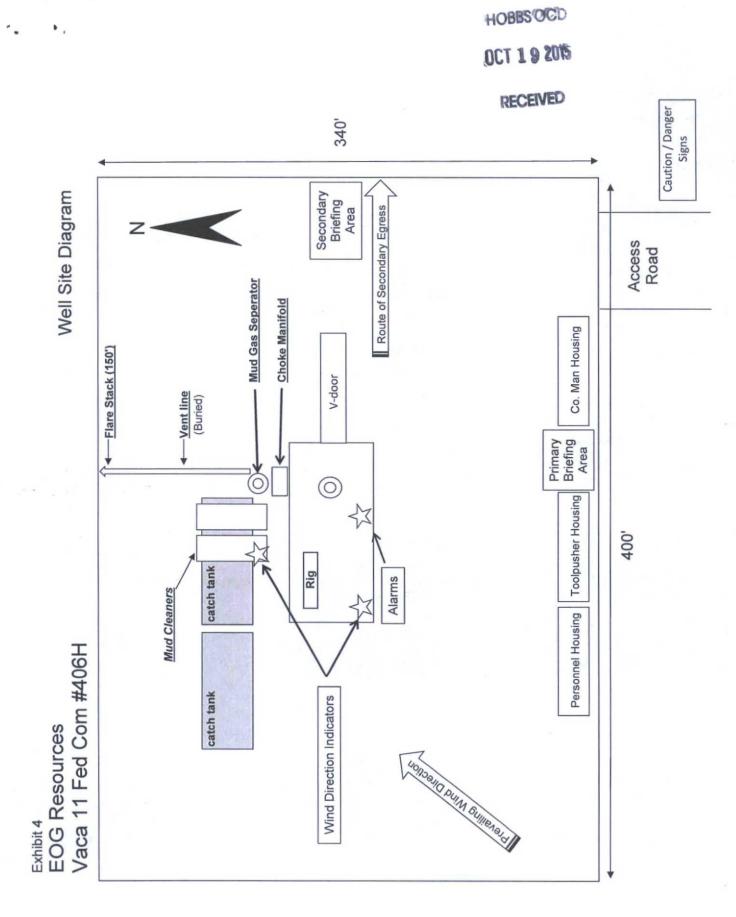

## Hydrogen Sulfide Plan Summary

- A. All personnel shall receive proper H2S training in accordance with Onshore Order III.C.3.a.
- B. Briefing Area: two perpendicular areas will be designated by signs and readily accessible.
- C. Required Emergency Equipment:
  - Well control equipment
    - a. Flare line 150' from wellhead to be ignited by flare gun.
    - b. Choke manifold with a remotely operated choke.
    - c. Mud/gas separator
  - Protective equipment for essential personnel.

Breathing apparatus:

- a. Rescue Packs (SCBA) 1 unit shall be placed at each breathing area, 2 shall be stored in the safety trailer.
- b. Work/Escape packs —4 packs shall be stored on the rig floor th sufficient air hose not to restrict work activity.
- c. Emergency Escape Packs —4 packs shall be stored in the doghouse for emergency evacuation.

Auxiliary Rescue Equipment:

- a. Stretcher
- b. Two OSHA full body harness
- c. 100 ft 5/8 inch OSHA approved rope
- d. 1-20# class ABC fire extinguisher
- H2S detection and monitoring equipment:

The stationary detector with three sensors will be placed in the upper dog house if equipped, set to visually alarm @ 10 ppm and audible @ 14 ppm. Calibrate a minimum of every 30 days or as needed. The sensors will be placed in the following places: Rig floor / Bell nipple / End of flow line or where well bore fluid is being discharged.

(Gas sample tubes will be stored in the safety trailer)

- Visual warning systems.
  - a. One color code condition sign will be placed at the entrance to the site reflecting the possible conditions at the site.
  - b. A colored condition flag will be on display, reflecting the current condition at the site at the time.
  - c. Two wind socks will be placed in strategic locations, visible from all angles.