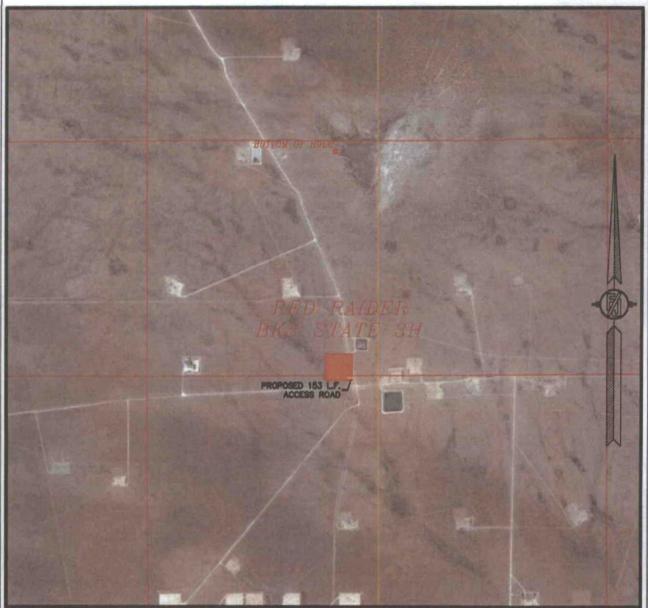

## SECTION 25, TOWNSHIP 24 SOUTH, RANGE 33 EAST, N.M.P.M. LEA COUNTY, STATE OF NEW MEXICO AERIAL PHOTO

NOT TO SCALE AERIAL PHOTO: GOOGLE EARTH FEB. 2014 ENDURANCE RESOURCES, LLC
RED RAIDER BKS STATE 3H

LOCATED 200 FT. FROM THE SOUTH LINE
AND 925 FT. FROM THE EAST LINE OF
SECTION 25, TOWNSHIP 24 SOUTH,
RANGE 33 EAST, N.M.P.M.
LEA COUNTY, STATE OF NEW MEXICO

OCTOBER 7, 2015

SURVEY NO. 4260

MADRON SURVEYING, INC. 301 SOUTH CANAL CARLSBAD, NEW MEXICO