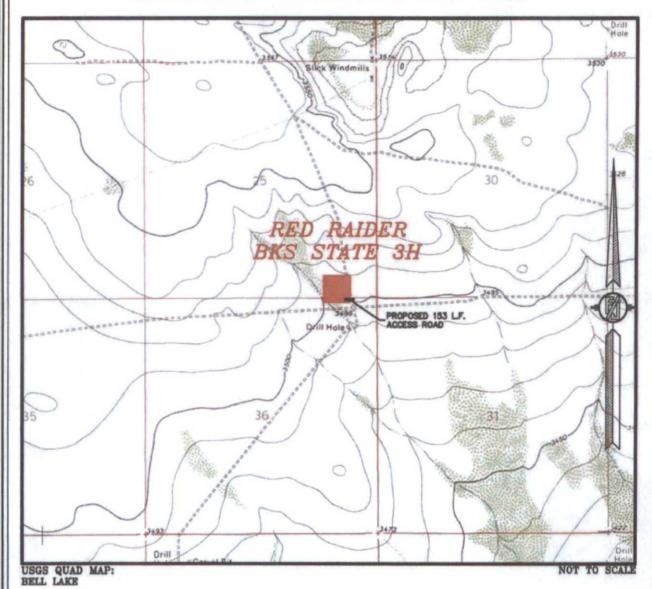

## SECTION 25, TOWNSHIP 24 SOUTH, RANGE 33 EAST, N.M.P.M. LEA COUNTY, STATE OF NEW MEXICO VICINITY MAP

DISTANCES IN MILES

NOT TO SCALE

DIRECTIONS TO LOCATION
FROM THE INTERSECTION OF STATE HWY 128 & CO. RD. 21
(DELAWARE BASIN) GO WEST ON STATE HWY 128 FOR APPROX. 1.4
MILES, GO SOUTHEAST ON CALICHE LEASE ROAD (VACA) FOR
APPROX. 2 MILES TO BEGIN ROAD SURVEY. GO WEST APPROX. 153'
TO SOUTHEAST CORNER OF PAD.