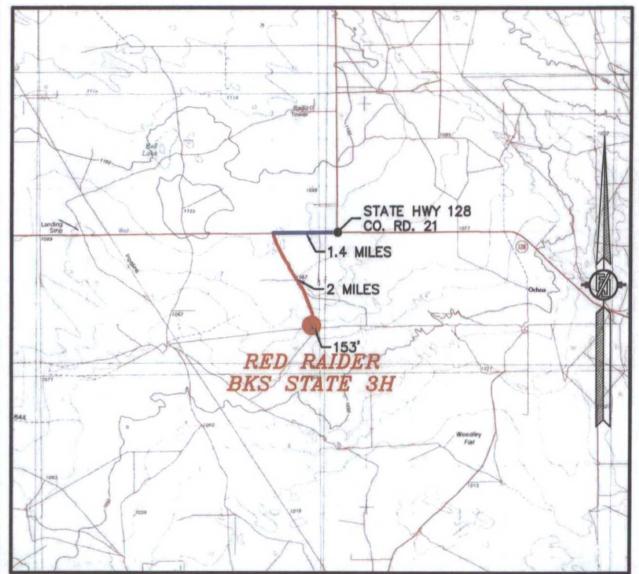

## SECTION 25, TOWNSHIP 24 SOUTH, RANGE 33 EAST, N.M.P.M. LEA COUNTY, STATE OF NEW MEXICO VICINITY MAP

DISTANCES IN MILES

NOT TO SCALE

DIRECTIONS TO LOCATION
FROM THE INTERSECTION OF STATE HWY 128 & CO. RD. 21
(DELAWARE BASIN) GO WEST ON STATE HWY 128 FOR APPROX. 1.4
MILES, GO SOUTHEAST ON CALICHE LEASE ROAD (VACA) FOR
APPROX. 2 MILES TO BEGIN ROAD SURVEY. GO WEST APPROX. 153'
TO SOUTHEAST CORNER OF PAD.