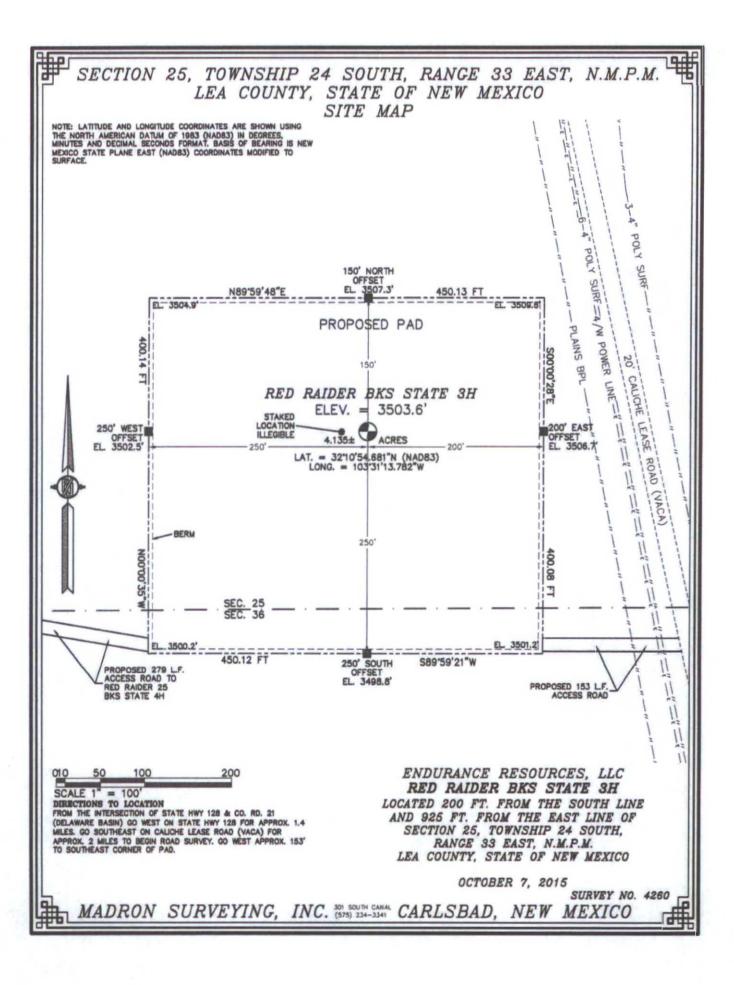

## SECTION 25, TOWNSHIP 24 SOUTH, RANGE 33 EAST, N.M.P.M. LEA COUNTY, STATE OF NEW MEXICO LOCATION VERIFICATION MAP

ENDURANCE RESOURCES, LLC
RED RAIDER BKS STATE 3H

LOCATED 200 FT. FROM THE SOUTH LINE
AND 925 FT. FROM THE EAST LINE OF
SECTION 25, TOWNSHIP 24 SOUTH,
RANGE 33 EAST, N.M.P.M.
LEA COUNTY, STATE OF NEW MEXICO

OCTOBER 7, 2015

MADRON SURVEYING, INC. 301 SOUTH CANAL CARLSBAD, NEW MEXICO