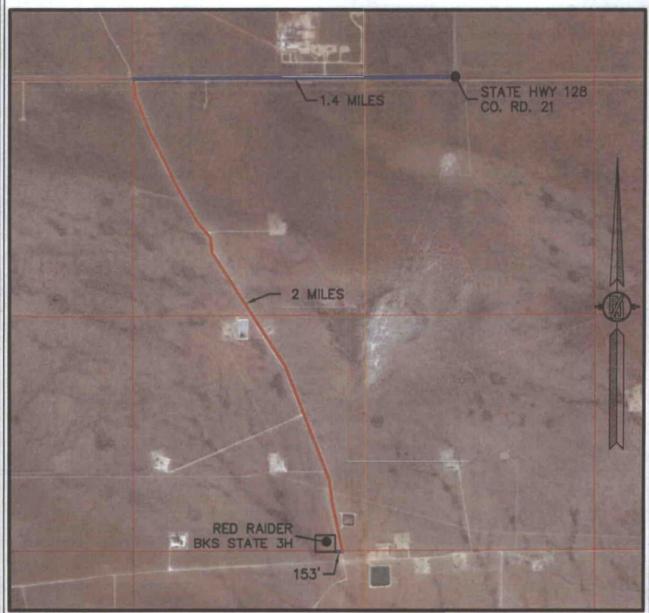

## SECTION 25, TOWNSHIP 24 SOUTH, RANGE 33 EAST, N.M.P.M. LEA COUNTY, STATE OF NEW MEXICO VICINITY MAP

DISTANCES IN MILES

NOT TO SCALE

DIRECTIONS TO LOCATION
FROM THE INTERSECTION OF STATE HWY 128 & CO. RD. 21
(DELAWARE BASIN) GO WEST ON STATE HWY 128 FOR APPROX. 1.4
MILES, GO SOUTHEAST ON CALICHE LEASE ROAD (VACA) FOR
APPROX. 2 MILES TO BEGIN ROAD SURVEY. GO WEST APPROX. 153'
TO SOUTHEAST CORNER OF PAD.

## SECTION 25, TOWNSHIP 24 SOUTH, RANGE 33 EAST, N.M.P.M. LEA COUNTY, STATE OF NEW MEXICO AERIAL ACCESS ROUTE MAP

NOT TO SCALE AERIAL PHOTO: GOOGLE EARTH FEB. 2014 ENDURANCE RESOURCES, LLC
RED RAIDER BKS STATE 3H

LOCATED 200 FT. FROM THE SOUTH LINE
AND 925 FT. FROM THE EAST LINE OF
SECTION 25, TOWNSHIP 24 SOUTH,
RANGE 33 EAST, N.M.P.M.
LEA COUNTY, STATE OF NEW MEXICO

OCTOBER 7, 2015

SURVEY NO. 4260

MADRON SURVEYING, INC. 501 SOUTH CANAL CARLSBAD, NEW MEXICO