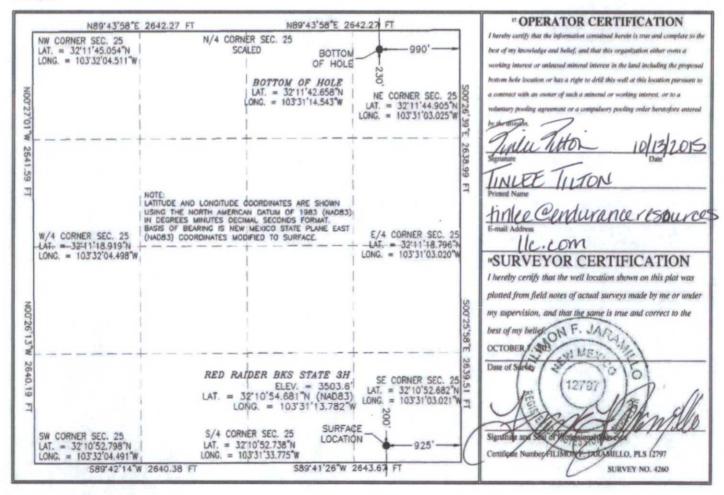

RECEIVED Submit one copy to appropriate

District Office

AMENDED REPORT

WELL LOCATION AND ACREAGE DEDICATION DLAT

| <sup>1</sup> API Number       |            |                                         |               | 1 Pool Cod | le                | <sup>3</sup> Pool Name    |                   |                        |                               |  |
|-------------------------------|------------|-----------------------------------------|---------------|------------|-------------------|---------------------------|-------------------|------------------------|-------------------------------|--|
| <sup>4</sup> Property Code    |            | Property Name RED RAIDER 25 BKS STATE   |               |            |                   |                           |                   |                        | * Well Number<br>3H           |  |
| <sup>7</sup> OGRID No. 270329 |            | *Operator Name ENDURANCE RESOURCES, LLC |               |            |                   |                           |                   |                        | <sup>9</sup> Elevation 3503.6 |  |
|                               |            |                                         |               |            | " Surface ]       | Location                  |                   |                        |                               |  |
| UL or lot no.                 | Section 25 | Township<br>24 S                        | Range<br>33 E | Lot Idn    | Feet from the 200 | North/South line<br>SOUTH | Feet from the 925 | East/West line<br>EAST | County                        |  |
|                               |            |                                         | " B           | ottom H    | ole Location      | If Different Fr           | om Surface        |                        |                               |  |
| UL or lot no.                 | Section 25 | Township<br>24 S                        | Range<br>33 E | Lot Idn    | Feet from the 230 | North/South line NORTH    | Feet from the 990 | East/West line<br>EAST | County                        |  |
| Dedicated Acres               | D Joint o  | r Infill "C                             | onsolidation  | Code II O  | rder No.          |                           |                   |                        |                               |  |

No allowable will be assigned to this completion until all interests have been consolidated or a non-standard unit has been approved by the division.