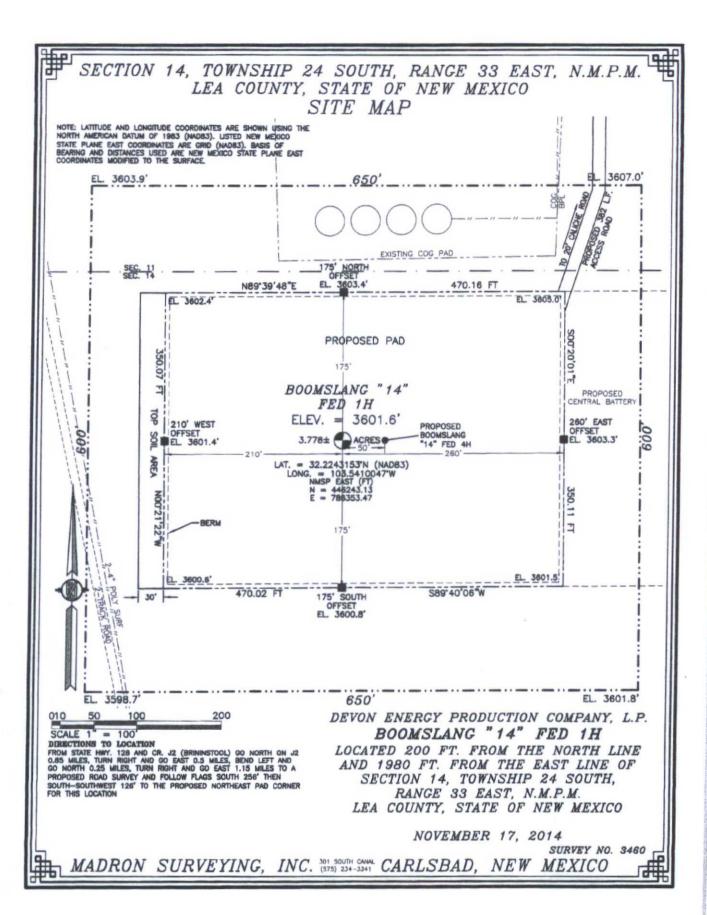

#### WELL LOCATION AND ACREAGE DEDICATION PLAT

| API Number                  | <sup>2</sup> Pool Code                | <sup>3</sup> Pool Name        |                          |  |  |  |
|-----------------------------|---------------------------------------|-------------------------------|--------------------------|--|--|--|
| 30-025-42920                | 96434                                 | RED HILLS; BONE SPRING, NORTH |                          |  |  |  |
| Property Code Property Name |                                       |                               | <sup>6</sup> Well Number |  |  |  |
| 315634                      | BOOMSLA                               | BOOMSLANG 14 FED              |                          |  |  |  |
| OGRID No.                   | 8 Opera                               | <sup>9</sup> Elevation        |                          |  |  |  |
| 6137                        | DEVON ENERGY PRODUCTION COMPANY, L.P. |                               |                          |  |  |  |
|                             |                                       |                               |                          |  |  |  |

|                 |               |                  |               |            | 10 Surface        | Location                  | _                  |                     |               |
|-----------------|---------------|------------------|---------------|------------|-------------------|---------------------------|--------------------|---------------------|---------------|
| UL or lot no. B | Section<br>14 | Township<br>24 S | Range<br>33 E | Lot Idn    | Feet from the 200 | North/South line NORTH    | Feet from the 1980 | East/West line EAST | County<br>LEA |
|                 |               |                  | " Во          | ttom Ho    | le Location It    | Different From            | n Surface          |                     |               |
| UL or lot no.   | Section<br>14 | Township<br>24 S | Range<br>33 E | Lot (dn    | Feet from the 330 | North/South line<br>SOUTH | Feet from the 1980 | East/West line EAST | County        |
| Dedicated Acres | Joint or      | Infill 14 C      | onsolidation  | Code 15 Or | der No.           |                           |                    |                     |               |