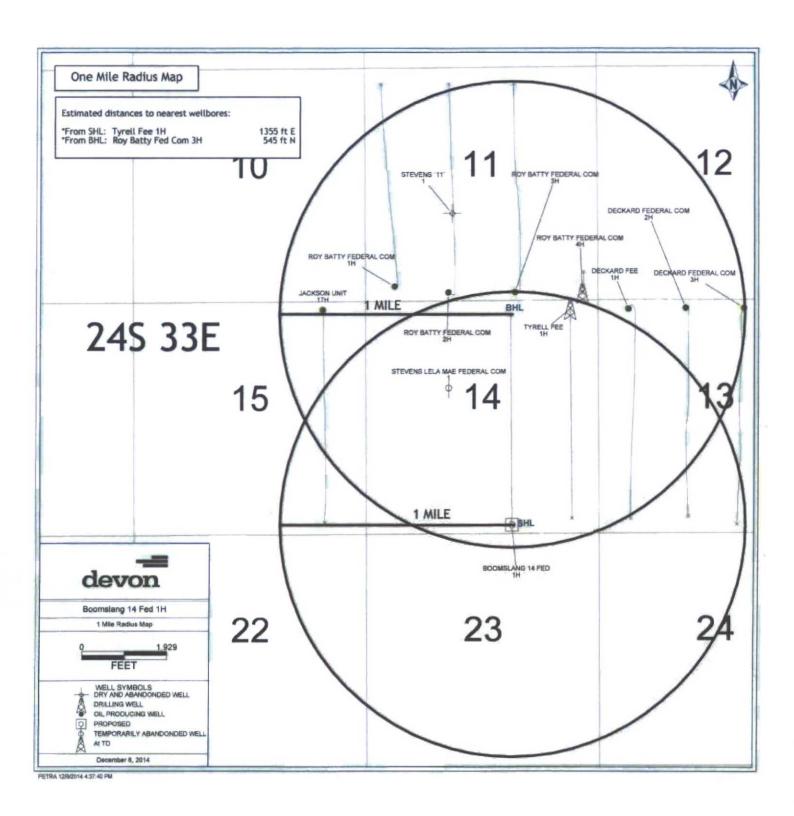

|                 |               |                  |               |            | 10 Surface        | Location                  | _                  |                     |               |
|-----------------|---------------|------------------|---------------|------------|-------------------|---------------------------|--------------------|---------------------|---------------|
| UL or lot no. B | Section<br>14 | Township<br>24 S | Range<br>33 E | Lot Idn    | Feet from the 200 | North/South line NORTH    | Feet from the 1980 | East/West line EAST | County<br>LEA |
|                 |               |                  | " Во          | ttom Ho    | le Location It    | Different From            | n Surface          |                     |               |
| UL or lot no.   | Section<br>14 | Township<br>24 S | Range<br>33 E | Lot (dn    | Feet from the 330 | North/South line<br>SOUTH | Feet from the 1980 | East/West line EAST | County        |
| Dedicated Acres | Joint or      | Infill 14 C      | onsolidation  | Code 15 Or | der No.           |                           |                    |                     |               |