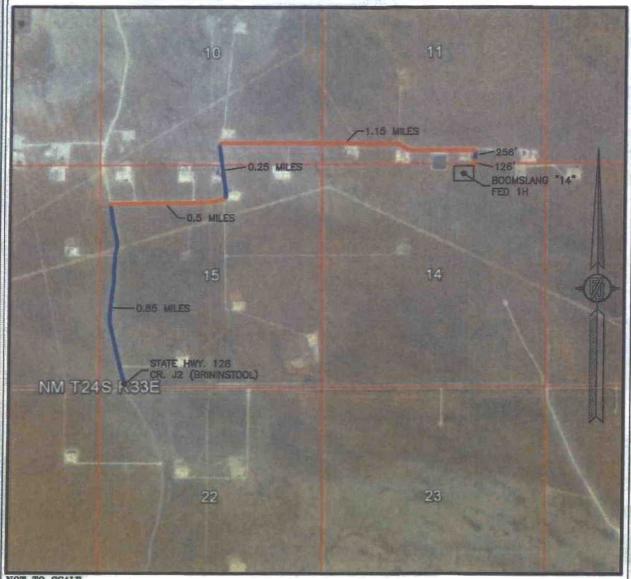

|                 |               |                  |               |            | 10 Surface        | Location                  | _                  |                     |               |
|-----------------|---------------|------------------|---------------|------------|-------------------|---------------------------|--------------------|---------------------|---------------|
| UL or lot no. B | Section<br>14 | Township<br>24 S | Range<br>33 E | Lot Idn    | Feet from the 200 | North/South line NORTH    | Feet from the 1980 | East/West line EAST | County<br>LEA |
|                 |               |                  | " Во          | ttom Ho    | le Location It    | Different From            | n Surface          |                     |               |
| UL or lot no.   | Section<br>14 | Township<br>24 S | Range<br>33 E | Lot (dn    | Feet from the 330 | North/South line<br>SOUTH | Feet from the 1980 | East/West line EAST | County        |
| Dedicated Acres | Joint or      | Infill 14 C      | onsolidation  | Code 15 Or | der No.           |                           |                    |                     |               |