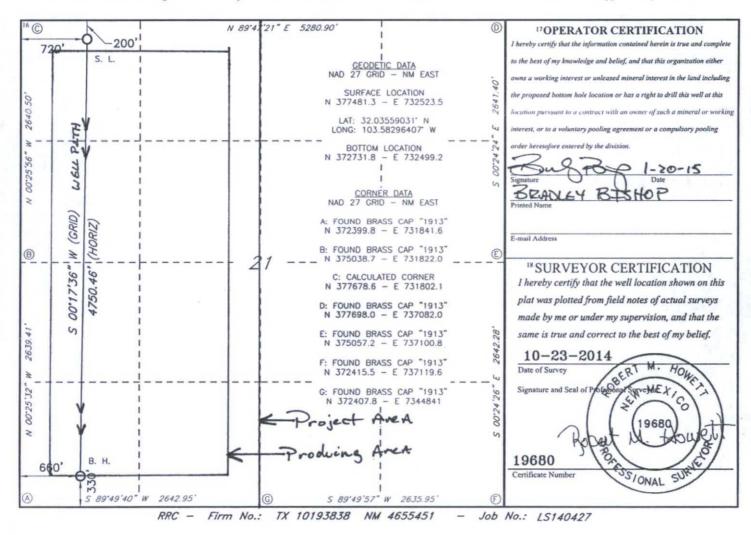

| ict 1<br>N. French Dr., Hobbs, NM 88240<br>e: (575) 393-6161 Fax: (575) 393-<br>ict 11<br>S. First St., Artesia, NM 88210<br>e: (575) 748-1283 Fax: (575) 748-<br>ict 111<br>Rio Brazos Road, Aztec, NM 874<br>e: (505) 334-6178 Fax: (505) 334-<br>ict 11V<br>S. St. Francis Dr., Santa Fe, NM 8<br>e: (505) 476-3460 Fax: (505) 476- | -0720<br>9720<br>10<br>6170<br>17505                | Energy, Minerals & N<br>OIL CONSE<br>1220 S          | of New Mexico<br>atural Resources Depa<br>RVATION DIVISION<br>outh St. Francis Dr.<br>Fe, NM 87505 | RECEIVED                  | Form C-<br>Revised August 1, 2<br>Submit one copy to appropri<br>District Off |
|----------------------------------------------------------------------------------------------------------------------------------------------------------------------------------------------------------------------------------------------------------------------------------------------------------------------------------------|-----------------------------------------------------|------------------------------------------------------|----------------------------------------------------------------------------------------------------|---------------------------|-------------------------------------------------------------------------------|
|                                                                                                                                                                                                                                                                                                                                        | WI                                                  | ELL LOCATION AND                                     | ACREAGE DEDICA                                                                                     | TION PLAT                 |                                                                               |
| 30-025-                                                                                                                                                                                                                                                                                                                                | 42935                                               | 2 Pool Code<br>97900                                 | RED HILLS                                                                                          | 3 Pool Name<br>UPPER BONG | E SPRING SHALE                                                                |
| <sup>4</sup> Property Code<br>315646                                                                                                                                                                                                                                                                                                   |                                                     | <sup>3</sup> Property Name<br>EL MAR 21 B2DM FED COM |                                                                                                    |                           |                                                                               |
| 70GRID NO.                                                                                                                                                                                                                                                                                                                             | <sup>8</sup> Operator Name<br>MEWBOURNE OIL COMPANY |                                                      |                                                                                                    |                           | <sup>9</sup> Elevation<br>3277'                                               |

HOBBS OCD

|                    |            |                 |               |          | <sup>10</sup> Surface | Location                  |                   | the second second   | 1.1.1         |
|--------------------|------------|-----------------|---------------|----------|-----------------------|---------------------------|-------------------|---------------------|---------------|
| UL or lot no.<br>D | Section 21 | Township<br>26S | Range<br>33E  | Lot Idn  | Feet from the 200     | North/South line<br>NORTH | Feet From the 720 | East/West line WEST | County<br>LEA |
|                    |            |                 | n I           | Bottom I | Hole Location         | If Different Fro          | om Surface        |                     |               |
| UL or lot no.      | Section    | Township        | Range         | Lot Idn  | Feet from the         | North/South line          | Feet from the     | East/West line      | County        |
| M                  | 21         | 265             | 33E           |          | 330                   | SOUTH                     | 660               | WEST                | LEA           |
| 12 Dedicated Acres | 13 Joint   | or Infill 14    | Consolidation | Code 15  | Order No.             |                           |                   |                     |               |
| 320                |            |                 |               |          | NSL P                 | ENDING                    |                   |                     |               |

No allowable will be assigned to this completion until all interest have been consolidated or a non-standard unit has been approved by the division.

## NOV 0 9 2015

SHEET : 1 OF 1

Mewbourne Oil Company El Mar 21 B2DM Fed Com #2H 200' FNL & 720' FWL Sec. 21 T26S R33E Lea Co. NM

 $(1,\frac{1}{2})^{\frac{1}{2}} \frac{1}{2} \frac{1}{2$ 