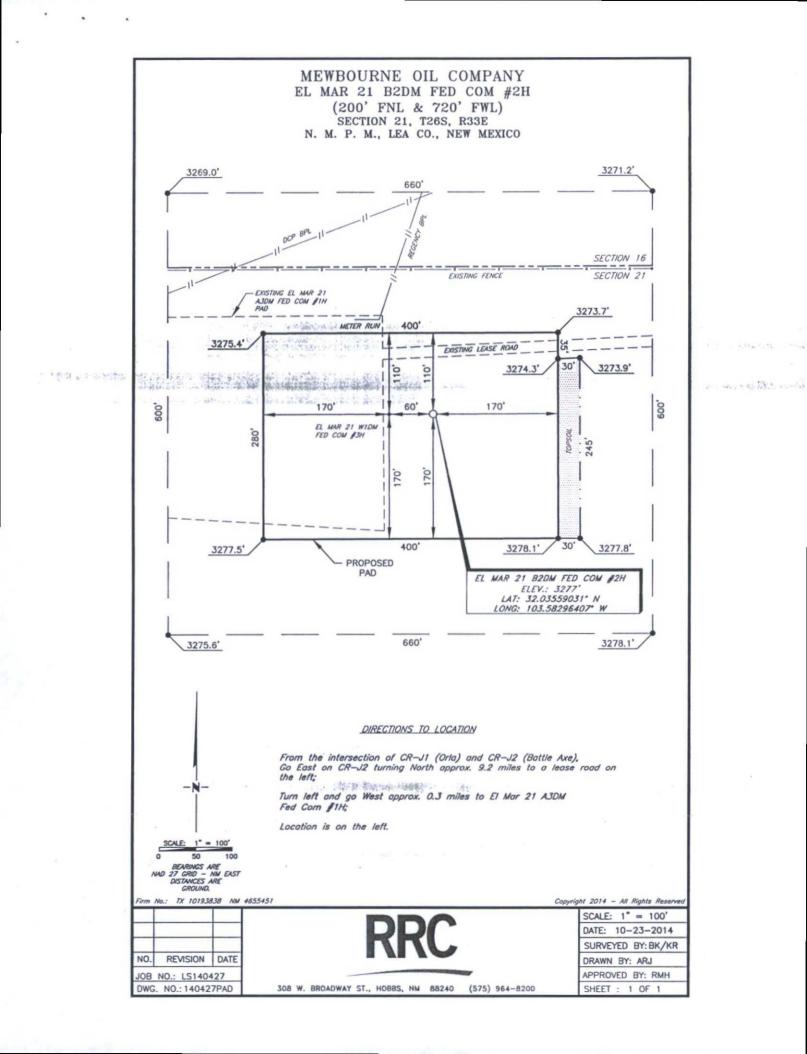

| ict 1<br>N. French Dr., Hobbs, NM 88240<br>e: (575) 393-6161 Fax: (575) 393-<br>ict 11<br>S. First St., Artesia, NM 88210<br>e: (575) 748-1283 Fax: (575) 748-<br>ict 111<br>Rio Brazos Road, Aztec, NM 874<br>e: (505) 334-6178 Fax: (505) 334-<br>ict 11V<br>S. St. Francis Dr., Santa Fe, NM 8<br>e: (505) 476-3460 Fax: (505) 476- | -0720<br>9720<br>10<br>6170<br>17505                | Energy, Minerals & N<br>OIL CONSE<br>1220 S          | of New Mexico<br>atural Resources Depa<br>RVATION DIVISION<br>outh St. Francis Dr.<br>Fe, NM 87505 | RECEIVED                  | Form C-<br>Revised August 1, 2<br>Submit one copy to appropri<br>District Off |
|----------------------------------------------------------------------------------------------------------------------------------------------------------------------------------------------------------------------------------------------------------------------------------------------------------------------------------------|-----------------------------------------------------|------------------------------------------------------|----------------------------------------------------------------------------------------------------|---------------------------|-------------------------------------------------------------------------------|
|                                                                                                                                                                                                                                                                                                                                        | WI                                                  | ELL LOCATION AND                                     | ACREAGE DEDICA                                                                                     | TION PLAT                 |                                                                               |
| 30-025-                                                                                                                                                                                                                                                                                                                                | 42935                                               | 2 Pool Code<br>97900                                 | RED HILLS                                                                                          | 3 Pool Name<br>UPPER BONG | E SPRING SHALE                                                                |
| <sup>4</sup> Property Code<br>315646                                                                                                                                                                                                                                                                                                   |                                                     | <sup>3</sup> Property Name<br>EL MAR 21 B2DM FED COM |                                                                                                    |                           |                                                                               |
| 70GRID NO.                                                                                                                                                                                                                                                                                                                             | <sup>8</sup> Operator Name<br>MEWBOURNE OIL COMPANY |                                                      |                                                                                                    |                           | <sup>9</sup> Elevation<br>3277'                                               |

HOBBS OCD

|                    |            |                 |               |          | <sup>10</sup> Surface | Location                  |                   | the second second   | 1.1.1         |
|--------------------|------------|-----------------|---------------|----------|-----------------------|---------------------------|-------------------|---------------------|---------------|
| UL or lot no.<br>D | Section 21 | Township<br>26S | Range<br>33E  | Lot Idn  | Feet from the 200     | North/South line<br>NORTH | Feet From the 720 | East/West line WEST | County<br>LEA |
|                    |            |                 | n I           | Bottom I | Hole Location         | If Different Fro          | om Surface        |                     |               |
| UL or lot no.      | Section    | Township        | Range         | Lot Idn  | Feet from the         | North/South line          | Feet from the     | East/West line      | County        |
| M                  | 21         | 265             | 33E           |          | 330                   | SOUTH                     | 660               | WEST                | LEA           |
| 12 Dedicated Acres | 13 Joint   | or Infill 14    | Consolidation | Code 15  | Order No.             |                           |                   |                     |               |
| 320                |            |                 |               |          | NSL P                 | ENDING                    |                   |                     |               |

## NOV 0 9 2015

SHEET : 1 OF 1

Mewbourne Oil Company El Mar 21 B2DM Fed Com #2H 200' FNL & 720' FWL Sec. 21 T26S R33E Lea Co. NM

 $(1,\frac{1}{2})^{\frac{1}{2}} \frac{1}{2} \frac{1}{2$ 