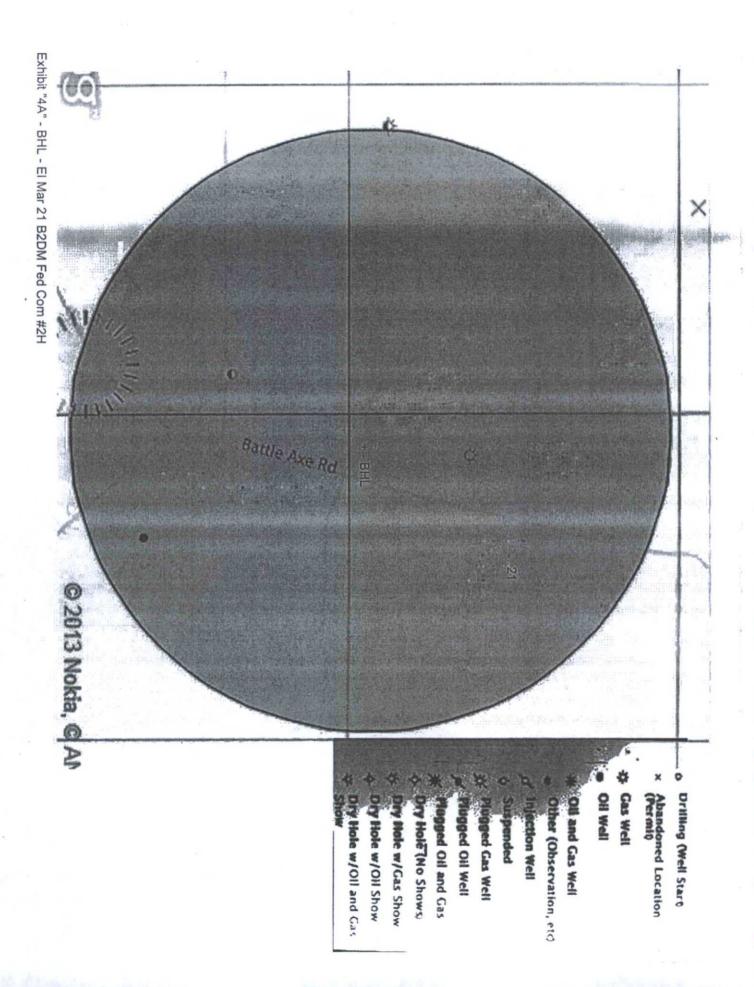

HOBBS OCD

|                    |            |                 |               |          | <sup>10</sup> Surface | Location                  |                   | the second second   | 1.1.1         |
|--------------------|------------|-----------------|---------------|----------|-----------------------|---------------------------|-------------------|---------------------|---------------|
| UL or lot no.<br>D | Section 21 | Township<br>26S | Range<br>33E  | Lot Idn  | Feet from the 200     | North/South line<br>NORTH | Feet From the 720 | East/West line WEST | County<br>LEA |
|                    |            |                 | n I           | Bottom I | Hole Location         | If Different Fro          | om Surface        |                     |               |
| UL or lot no.      | Section    | Township        | Range         | Lot Idn  | Feet from the         | North/South line          | Feet from the     | East/West line      | County        |
| M                  | 21         | 265             | 33E           |          | 330                   | SOUTH                     | 660               | WEST                | LEA           |
| 12 Dedicated Acres | 13 Joint   | or Infill 14    | Consolidation | Code 15  | Order No.             |                           |                   |                     |               |
| 320                |            |                 |               |          | NSL P                 | ENDING                    |                   |                     |               |

## NOV 0 9 2015

SHEET : 1 OF 1

Mewbourne Oil Company El Mar 21 B2DM Fed Com #2H 200' FNL & 720' FWL Sec. 21 T26S R33E Lea Co. NM

 $(1,\frac{1}{2})^{\frac{1}{2}} \frac{1}{2} \frac{1}{2$ 