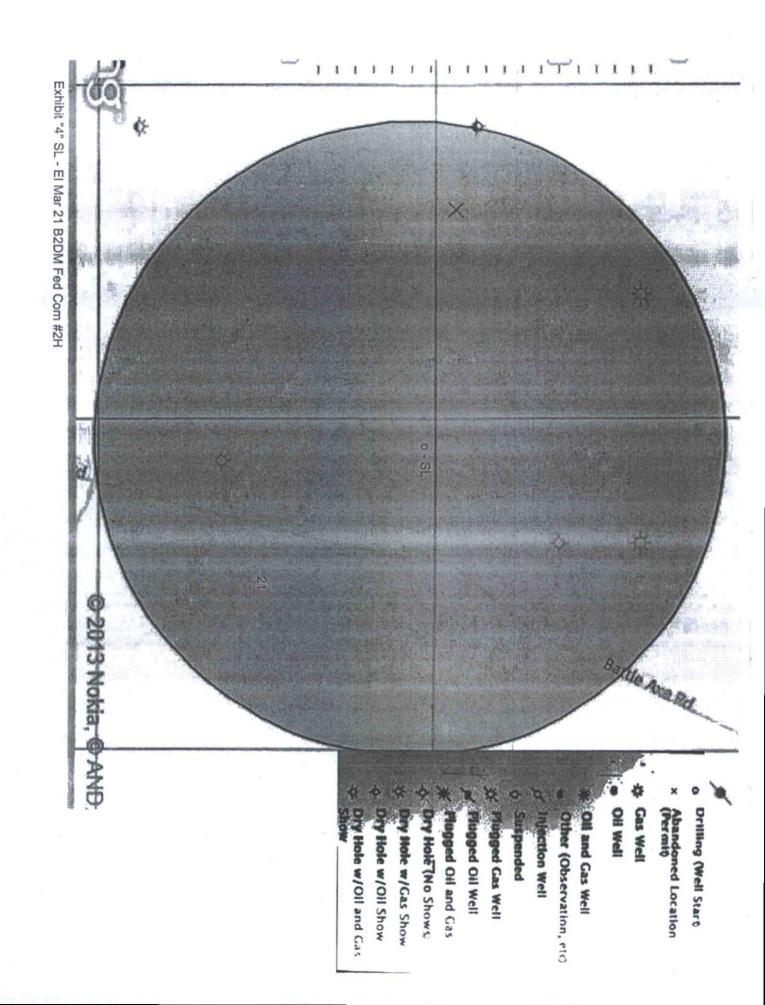

HOBBS OCD

|                    |            |                 |               |          | <sup>10</sup> Surface | Location                  |                   | the second second   | 1.1.1         |
|--------------------|------------|-----------------|---------------|----------|-----------------------|---------------------------|-------------------|---------------------|---------------|
| UL or lot no.<br>D | Section 21 | Township<br>26S | Range<br>33E  | Lot Idn  | Feet from the 200     | North/South line<br>NORTH | Feet From the 720 | East/West line WEST | County<br>LEA |
|                    |            |                 | n I           | Bottom I | Hole Location         | If Different Fro          | om Surface        |                     |               |
| UL or lot no.      | Section    | Township        | Range         | Lot Idn  | Feet from the         | North/South line          | Feet from the     | East/West line      | County        |
| M                  | 21         | 265             | 33E           |          | 330                   | SOUTH                     | 660               | WEST                | LEA           |
| 12 Dedicated Acres | 13 Joint   | or Infill 14    | Consolidation | Code 15  | Order No.             |                           |                   |                     |               |
| 320                |            |                 |               |          | NSL P                 | ENDING                    |                   |                     |               |

## NOV 0 9 2015

SHEET : 1 OF 1

Mewbourne Oil Company El Mar 21 B2DM Fed Com #2H 200' FNL & 720' FWL Sec. 21 T26S R33E Lea Co. NM

 $(1,\frac{1}{2})^{\frac{1}{2}} \frac{1}{2} \frac{1}{2$ 