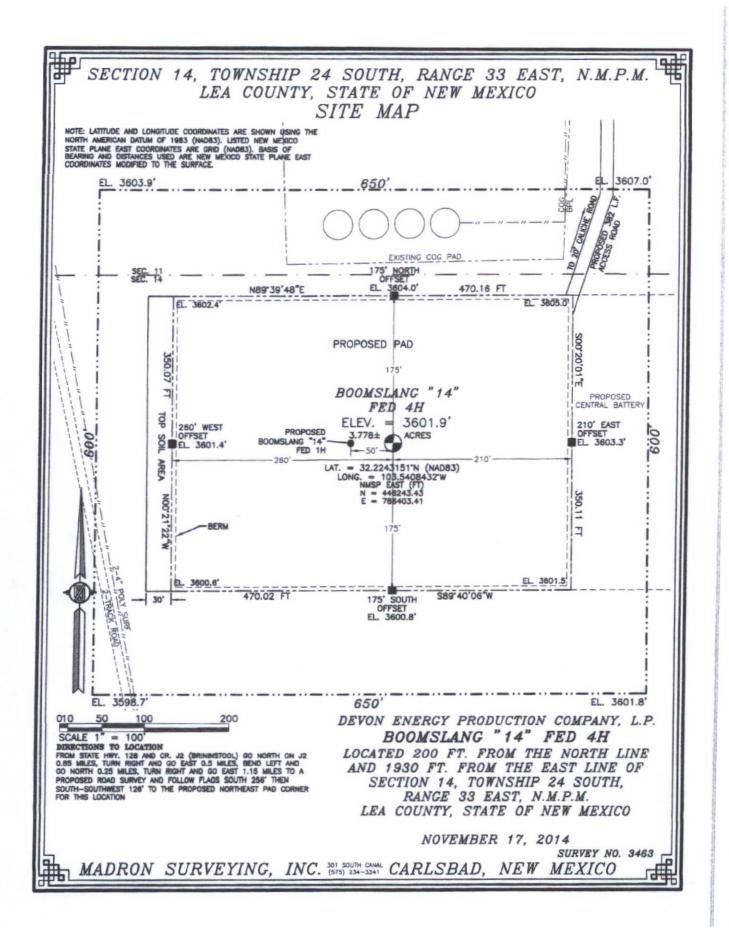

AMENDED REPORT

Form C-102

| 1                                                                               |                       | W                | ELL LO          | OCA1                              | TON AND ACI                           | REAGE DEDIC               | CATION PLA            | AT               |                                  |  |
|---------------------------------------------------------------------------------|-----------------------|------------------|-----------------|-----------------------------------|---------------------------------------|---------------------------|-----------------------|------------------|----------------------------------|--|
| <sup>*</sup> API Number<br>30-025-42933<br><sup>*</sup> Property Code<br>315634 |                       |                  |                 | 96434 RED HALLAS, BONE SP         |                                       |                           |                       |                  | Well Number<br>4H                |  |
|                                                                                 |                       |                  |                 | <sup>5</sup> Property<br>BOOMSLAN |                                       |                           |                       |                  |                                  |  |
| <sup>7</sup> OGRID 1<br>6137                                                    | No.                   |                  | DEV             | ON E                              | <sup>®</sup> Operator<br>NERGY PRODUC |                           | NY, L.P.              |                  | <sup>9</sup> Elevation<br>3601.9 |  |
|                                                                                 |                       |                  |                 |                                   | 10 Surface                            | Location                  |                       |                  |                                  |  |
| UL or lot no.<br>B                                                              | Section<br>14         | Township<br>24 S | Range<br>33 E   | Lot Id                            | in Feet from the 200                  | North/South line<br>NORTH | Feet from the<br>1930 | East/West<br>EAS |                                  |  |
|                                                                                 |                       |                  | <sup>u</sup> Bo | ottom                             | Hole Location I                       | f Different From          | n Surface             |                  |                                  |  |
| UL or lot no.<br>O                                                              | Section<br>14         | Township<br>24 S | Range<br>33 E   | Lot Id                            | In Beet from the 330                  | North/South line<br>SOUTH | Feet from the<br>1980 | East/West<br>EAS |                                  |  |
| <sup>2</sup> Dedicated Acres<br>160                                             | <sup>13</sup> Joint o | r Infill         | onsolidation    | Code                              | 15 Order No.                          |                           |                       |                  |                                  |  |

No allowable will be assigned to this completion until all interests have been consolidated or a non-standard unit has been approved by the division. PP: 800 FNL & 1980 FEL

|             | N89"31'26"E                                  | 2637.09 FT                                            | N89'41'28"                           | E 2637.97 FT                              |          | " OPERATOR CERTIFICATION                                                                                                                                 |
|-------------|----------------------------------------------|-------------------------------------------------------|--------------------------------------|-------------------------------------------|----------|----------------------------------------------------------------------------------------------------------------------------------------------------------|
|             | NW CORNER SEC. 14                            | N/4 CORNER SEC. 14                                    | //                                   |                                           |          | I hereby certify that the information contained herein is true and complete                                                                              |
|             | LAT. = 32,2248615'N<br>LONG. = 103,5516579'W | LAT. = 32.2248687'N<br>LONG. = 103.5431322'W          | SURF                                 | VCE .                                     |          | to the best of my knowledge and ballef, and that this organization either<br>owns a working interest or unleased mineral interest in the land including  |
|             | NMSP EAST (FT)                               | NMSP EAST (FT)                                        | No LOCAT                             | KON<br>NE CORNER SEC. 14                  |          | owns a working overest or uncosed material overest to the sava incounting<br>the proposed bottom hale location or has a right to drill this well at this |
| z           | N = 446417.68                                | N = 446439.59<br>E = 785694.08                        |                                      | LAT. = 32.2248541"N                       | SO       | ne proposed owned more normal or reas a regimentation and weather ones<br>location paratiant to a contract with an owner of such a minaral or working    |
| NOO"2       | E = 783057.59                                |                                                       |                                      | LONG. = 103.5346036'W                     | 0.2      | interest, or in a valuntary pooling agreement or a compulsary pooling                                                                                    |
| 26'4        |                                              | BOOMS                                                 | LANG "14" FED 4H<br>ELEV. = 3601.9'  | NMSP EAST (FT)<br>N = 446453.81           | 7'02     | and according antered for the distant.                                                                                                                   |
| 14          |                                              | LAT. = 3                                              | 2.2243151"N (NAD83)                  |                                           | m        |                                                                                                                                                          |
| 26          |                                              | LON                                                   | G. = 103.5408432'W<br>NMSP EAST (FT) |                                           | 26.3     | 12/09/2014                                                                                                                                               |
| 639.        |                                              | 4                                                     | N = 446243.43                        |                                           | 631.53   | Signature Date                                                                                                                                           |
| 3           |                                              |                                                       | E = 786403.41                        | 4                                         | 3. F     | David H. Cook                                                                                                                                            |
| 7           |                                              |                                                       | 2                                    |                                           | -        | Printed Name                                                                                                                                             |
|             |                                              |                                                       |                                      |                                           |          | david.cook@dvn.com                                                                                                                                       |
|             | W/4 CORNER SEC. 14<br>LAT. = 32.2176077'N    |                                                       |                                      | E/4 CORNER SEC. 14<br>LAT. = 32.2176222"N |          | E-mail Address                                                                                                                                           |
|             | LONG. = 103.5516536W                         |                                                       |                                      | LONG. = 103.5346000'W                     |          |                                                                                                                                                          |
|             | NMSP EAST (FT)<br>N = $443778.80$            |                                                       | 1                                    | NMSP EAST (FT)<br>N = 443822.86           |          | <b>"SURVEYOR CERTIFICATION</b>                                                                                                                           |
|             | E = 783078.11                                | j j                                                   | 1                                    | E = 788352.19                             |          | I hereby certify that the well location shown on this                                                                                                    |
|             |                                              | 4                                                     | 1                                    |                                           |          | plat was plotted from field notes of actual surveys                                                                                                      |
| NO          |                                              | NOTE: LATITUDE AND LONGT<br>SHOWN USING THE NORTH     | MERICAN DATUM OF 1983                |                                           | S00"28"2 | made by me or under my supervision, and that the                                                                                                         |
| 0"28        |                                              | (NADB3). LISTED NEW MEXIC<br>COORDINATES ARE GRID (NA |                                      |                                           | 28       | same is true and correct to the best of my belief.                                                                                                       |
| N00"25"10"W |                                              | AND DISTANCES USED ARE I<br>EAST COORDINATES MODIFIED | NEW MEXICO STATE PLANE               |                                           | 21.      |                                                                                                                                                          |
| *           | +                                            |                                                       |                                      | SE CORNER SEC. 14                         | m        | NOVEMBER 17, 2014                                                                                                                                        |
| 263         |                                              | 1                                                     | LAT. = 32.2112656'N                  | LAT = 32/2103608/N                        | 2        | Date of Survey                                                                                                                                           |
| 2639.25     | 1                                            | 1                                                     | LONG. = 103.5409943'W                | LONG. = 103.5345930'W<br>NMSP EAST (FT)   | .24      | An Alto All                                                                                                                                              |
|             | SW CORNER SEC. 14                            | 4                                                     | NMSP EAST (FT) 9                     | N = 441181.22                             | E        | Allen Lelan Lela                                                                                                                                         |
|             | LAT. = 32.2103545'N<br>LONG. = 103.5516507'W | X                                                     | E = 786391.69                        | E = 788373.97                             | 1        | Signifure and Seal of Preference Services                                                                                                                |
| - 1         | NMSP EAST (FT)                               | 1                                                     |                                      | -1980'                                    | 4        | Certificate Number: EL BACIN   JARAMILLO, PLS 12797                                                                                                      |
|             | N = 441140.13                                | S/4 CORNER SEC. 14                                    | BOTT                                 |                                           |          | SURVEY NO. 3463                                                                                                                                          |
| 1           | E = 783098.19<br>S89'33'14"W                 | SCALED                                                | 1 1589-33'14 W                       | 2638.47 FT                                |          |                                                                                                                                                          |
| -           | 209 22 14 W                                  | 2000547 FT                                            | 1000.00.14 1                         |                                           |          |                                                                                                                                                          |