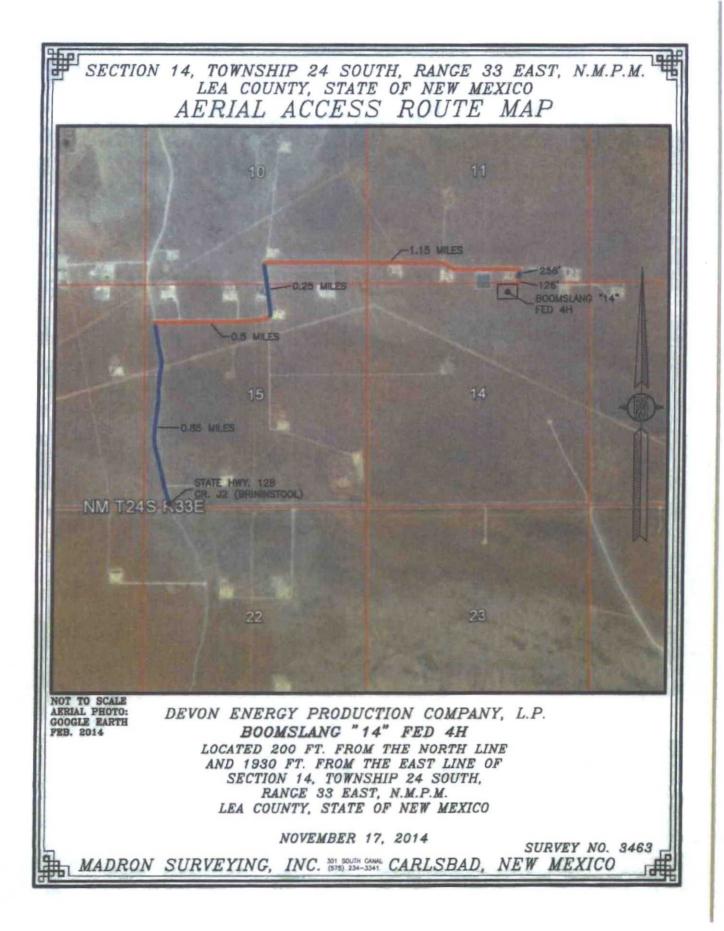

AMENDED REPORT

Form C-102

| 1                                                                               |                       | W                | ELL LO          | OCA1                              | TON AND ACI                           | REAGE DEDIC               | CATION PLA            | AT               |                                  |  |
|---------------------------------------------------------------------------------|-----------------------|------------------|-----------------|-----------------------------------|---------------------------------------|---------------------------|-----------------------|------------------|----------------------------------|--|
| <sup>*</sup> API Number<br>30-025-42933<br><sup>*</sup> Property Code<br>315634 |                       |                  |                 | 96434 RED HALLAS, BONE SP         |                                       |                           |                       |                  | Well Number<br>4H                |  |
|                                                                                 |                       |                  |                 | <sup>5</sup> Property<br>BOOMSLAN |                                       |                           |                       |                  |                                  |  |
| <sup>7</sup> OGRID 1<br>6137                                                    | No.                   |                  | DEV             | ON E                              | <sup>®</sup> Operator<br>NERGY PRODUC |                           | NY, L.P.              |                  | <sup>9</sup> Elevation<br>3601.9 |  |
|                                                                                 |                       |                  |                 |                                   | 10 Surface                            | Location                  |                       |                  |                                  |  |
| UL or lot no.<br>B                                                              | Section<br>14         | Township<br>24 S | Range<br>33 E   | Lot Id                            | in Feet from the 200                  | North/South line<br>NORTH | Feet from the<br>1930 | East/West<br>EAS |                                  |  |
|                                                                                 |                       |                  | <sup>u</sup> Bo | ottom                             | Hole Location I                       | f Different From          | n Surface             |                  |                                  |  |
| UL or lot no.<br>O                                                              | Section<br>14         | Township<br>24 S | Range<br>33 E   | Lot Id                            | In Beet from the 330                  | North/South line<br>SOUTH | Feet from the<br>1980 | East/West<br>EAS |                                  |  |
| <sup>2</sup> Dedicated Acres<br>160                                             | <sup>13</sup> Joint o | r Infill         | onsolidation    | Code                              | 15 Order No.                          |                           |                       |                  |                                  |  |

No allowable will be assigned to this completion until all interests have been consolidated or a non-standard unit has been approved by the division. PP: 800 FNL & 1980 FEL

|             | N89"31'26"E                                  | 2637.09 FT                                            | N89'41'28"                           | E 2637.97 FT                              |          | " OPERATOR CERTIFICATION                                                                                                                                 |
|-------------|----------------------------------------------|-------------------------------------------------------|--------------------------------------|-------------------------------------------|----------|----------------------------------------------------------------------------------------------------------------------------------------------------------|
|             | NW CORNER SEC. 14                            | N/4 CORNER SEC. 14                                    | //                                   |                                           |          | I hereby certify that the information contained herein is true and complete                                                                              |
|             | LAT. = 32,2248615'N<br>LONG. = 103,5516579'W | LAT. = 32.2248687'N<br>LONG. = 103.5431322'W          | SURF                                 | VCE .                                     |          | to the best of my knowledge and ballef, and that this organization either<br>owns a working interest or unleased mineral interest in the land including  |
|             | NMSP EAST (FT)                               | NMSP EAST (FT)                                        | No LOCAT                             | KON<br>NE CORNER SEC. 14                  |          | owns a working overest or uncosed material overest to the sava incounting<br>the proposed bottom hale location or has a right to drill this well at this |
| z           | N = 446417.68                                | N = 446439.59<br>E = 785694.08                        |                                      | LAT. = 32.2248541"N                       | SO       | ne proposed owned more normal or reas a regimentation and weather ones<br>location paratiant to a contract with an owner of such a minaral or working    |
| NOO"2       | E = 783057.59                                |                                                       |                                      | LONG. = 103.5346036'W                     | 0.2      | interest, or in a valuntary pooling agreement or a compulsary pooling                                                                                    |
| 26'4        |                                              | BOOMS                                                 | LANG "14" FED 4H<br>ELEV. = 3601.9'  | NMSP EAST (FT)<br>N = 446453.81           | 7'02     | and according antered for the distant.                                                                                                                   |
| 14          |                                              | LAT. = 3                                              | 2.2243151"N (NAD83)                  |                                           | m        |                                                                                                                                                          |
| 26          |                                              | LON                                                   | G. = 103.5408432'W<br>NMSP EAST (FT) |                                           | 26.3     | 12/09/2014                                                                                                                                               |
| 639.        |                                              | 4                                                     | N = 446243.43                        |                                           | 631.53   | Signature Date                                                                                                                                           |
| 3           |                                              |                                                       | E = 786403.41                        | 4                                         | 3. F     | David H. Cook                                                                                                                                            |
| 7           |                                              |                                                       | 2                                    |                                           | -        | Printed Name                                                                                                                                             |
|             |                                              |                                                       |                                      |                                           |          | david.cook@dvn.com                                                                                                                                       |
|             | W/4 CORNER SEC. 14<br>LAT. = 32.2176077'N    |                                                       |                                      | E/4 CORNER SEC. 14<br>LAT. = 32.2176222"N |          | E-mail Address                                                                                                                                           |
|             | LONG. = 103.5516536W                         |                                                       |                                      | LONG. = 103.5346000'W                     |          |                                                                                                                                                          |
|             | NMSP EAST (FT)<br>N = $443778.80$            |                                                       | 1                                    | NMSP EAST (FT)<br>N = 443822.86           |          | <b>"SURVEYOR CERTIFICATION</b>                                                                                                                           |
|             | E = 783078.11                                | j j                                                   | 1                                    | E = 788352.19                             |          | I hereby certify that the well location shown on this                                                                                                    |
|             |                                              | 4                                                     | 1                                    |                                           |          | plat was plotted from field notes of actual surveys                                                                                                      |
| NO          |                                              | NOTE: LATITUDE AND LONGT<br>SHOWN USING THE NORTH     | MERICAN DATUM OF 1983                |                                           | S00"28"2 | made by me or under my supervision, and that the                                                                                                         |
| 0"28        |                                              | (NADB3). LISTED NEW MEXIC<br>COORDINATES ARE GRID (NA |                                      |                                           | 28       | same is true and correct to the best of my belief.                                                                                                       |
| N00"25"10"W |                                              | AND DISTANCES USED ARE I<br>EAST COORDINATES MODIFIED | NEW MEXICO STATE PLANE               |                                           | 21.      |                                                                                                                                                          |
| *           | +                                            |                                                       |                                      | SE CORNER SEC. 14                         | m        | NOVEMBER 17, 2014                                                                                                                                        |
| 263         |                                              | 1                                                     | LAT. = 32.2112656'N                  | LAT = 32/2103608/N                        | 2        | Date of Survey                                                                                                                                           |
| 2639.25     | 1                                            | 1                                                     | LONG. = 103.5409943'W                | LONG. = 103.5345930'W<br>NMSP EAST (FT)   | .24      | An Alto All                                                                                                                                              |
|             | SW CORNER SEC. 14                            | 4                                                     | NMSP EAST (FT) 9                     | N = 441181.22                             | E        | Allen Lelan Lela                                                                                                                                         |
|             | LAT. = 32.2103545'N<br>LONG. = 103.5516507'W | X                                                     | E = 786391.69                        | E = 788373.97                             | 1        | Signifure and Seal of Preference Services                                                                                                                |
| - 1         | NMSP EAST (FT)                               | 1                                                     |                                      | -1980'                                    | 4        | Certificate Number: EL BACIN   JARAMILLO, PLS 12797                                                                                                      |
|             | N = 441140.13                                | S/4 CORNER SEC. 14                                    | BOTT                                 |                                           |          | SURVEY NO. 3463                                                                                                                                          |
| 1           | E = 783098.19<br>S89'33'14"W                 | SCALED                                                | 1 1589-33'14 W                       | 2638.47 FT                                |          |                                                                                                                                                          |
| -           | 209 22 14 W                                  | 2000547 FT                                            | 1000.00.14 1                         |                                           |          |                                                                                                                                                          |