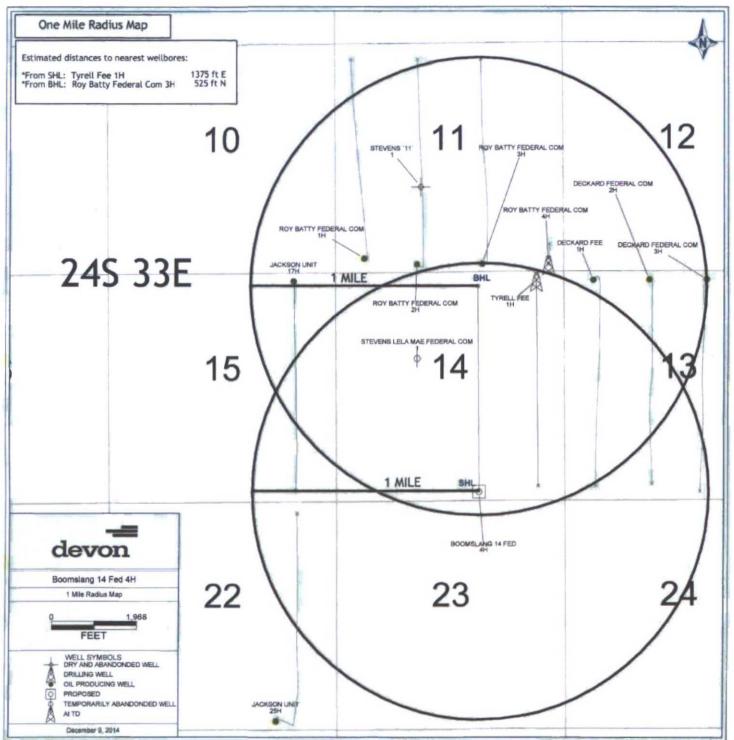

| SECTION 14, TOWNSHIP 24 SOUTH, RANGE 33                                                                                                                                                                                                                                                                                                      | FAST NMPM                                                                                                                                                       |  |  |  |  |
|----------------------------------------------------------------------------------------------------------------------------------------------------------------------------------------------------------------------------------------------------------------------------------------------------------------------------------------------|-----------------------------------------------------------------------------------------------------------------------------------------------------------------|--|--|--|--|
| LEA COUNTY, STATE OF NEW MEX                                                                                                                                                                                                                                                                                                                 |                                                                                                                                                                 |  |  |  |  |
| WELLS WITHIN 1-MILE DRILL PATH                                                                                                                                                                                                                                                                                                               |                                                                                                                                                                 |  |  |  |  |
|                                                                                                                                                                                                                                                                                                                                              | DOONDANI                                                                                                                                                        |  |  |  |  |
|                                                                                                                                                                                                                                                                                                                                              |                                                                                                                                                                 |  |  |  |  |
| API Weil Type Status ULSTR Current 0<br>1 30-025-41099 ROY BATTY FEDERAL COM #001H Oil Active M-11-24S-33E [229137]                                                                                                                                                                                                                          | COG OPERATING LLC                                                                                                                                               |  |  |  |  |
| 2 30-025-41332 DOV BATTY FEDERAL CON JOODH OU Active N-11-246-33E 200137                                                                                                                                                                                                                                                                     | COC OBERATING LLC                                                                                                                                               |  |  |  |  |
| 4 30-025-41334 ROY BATTY FEDERAL COM #004H 0il Active P-11-24S-33E [229137]<br>5 30-025-34246 STEVENS 11 #001 Gas Plugged K-11-24S-33E [8137] 01                                                                                                                                                                                             | COG OPERATING LLC<br>EVON ENERGY PRODUCTION COMPANY, LP                                                                                                         |  |  |  |  |
| 6 30-025-41383 DECKARD FEDERAL COM #003H 011 New B-13-24S-33E [229137]<br>7 30-025-41382 DECKARD FEDERAL COM #002H 011 New C-13-24S-33E [229137]                                                                                                                                                                                             | COG OPERATING LLC<br>COG OPERATING LLC<br>COG OPERATING LLC<br>VON ENERGY PRODUCTION COMPANY, LP<br>COG OPERATING LLC<br>COG OPERATING LLC<br>COG OPERATING LLC |  |  |  |  |
|                                                                                                                                                                                                                                                                                                                                              |                                                                                                                                                                 |  |  |  |  |
| 10 30-025-34050 LELA MAE STEVENS FEDERAL COM #001 Gas Plugged F-14-24S-33E [7377] fc   11 30-025-41087 JACKSON UNIT #017H 01 Active A-15-24S-33E [15363]   12 30-025-41793 JACKSON UNIT #038H 01 New A-15-24S-33E [15363]                                                                                                                    | URCHISON OIL & GAS INC<br>URCHISON OIL & GAS INC<br>URCHISON OIL & GAS INC                                                                                      |  |  |  |  |
| 11 30-025-41087 JACKSON UNIT #017H 0ii Active A-15-24S-33E [15363]   12 30-025-41793 JACKSON UNIT #038H 0ii New A-15-24S-33E [15363]   13 30-025-41793 JACKSON UNIT #038H 0ii New A-15-24S-33E [15363]   13 30-025-41792 JACKSON UNIT #037H 0ii New B-15-24S-33E [15363]   14 30-025-34687 JACKSON UNIT #007 Gas Active J-15-24S-33E [15363] | AURCHISON OIL & GAS INC<br>AURCHISON OIL & GAS INC<br>AURCHISON OIL & GAS INC                                                                                   |  |  |  |  |
|                                                                                                                                                                                                                                                                                                                                              | INCONSUN OIL & GAS INC                                                                                                                                          |  |  |  |  |
|                                                                                                                                                                                                                                                                                                                                              |                                                                                                                                                                 |  |  |  |  |
|                                                                                                                                                                                                                                                                                                                                              |                                                                                                                                                                 |  |  |  |  |
|                                                                                                                                                                                                                                                                                                                                              |                                                                                                                                                                 |  |  |  |  |
|                                                                                                                                                                                                                                                                                                                                              |                                                                                                                                                                 |  |  |  |  |
|                                                                                                                                                                                                                                                                                                                                              |                                                                                                                                                                 |  |  |  |  |
|                                                                                                                                                                                                                                                                                                                                              |                                                                                                                                                                 |  |  |  |  |
|                                                                                                                                                                                                                                                                                                                                              |                                                                                                                                                                 |  |  |  |  |
|                                                                                                                                                                                                                                                                                                                                              |                                                                                                                                                                 |  |  |  |  |
|                                                                                                                                                                                                                                                                                                                                              |                                                                                                                                                                 |  |  |  |  |
|                                                                                                                                                                                                                                                                                                                                              |                                                                                                                                                                 |  |  |  |  |
|                                                                                                                                                                                                                                                                                                                                              |                                                                                                                                                                 |  |  |  |  |
|                                                                                                                                                                                                                                                                                                                                              |                                                                                                                                                                 |  |  |  |  |
|                                                                                                                                                                                                                                                                                                                                              |                                                                                                                                                                 |  |  |  |  |
|                                                                                                                                                                                                                                                                                                                                              |                                                                                                                                                                 |  |  |  |  |
|                                                                                                                                                                                                                                                                                                                                              |                                                                                                                                                                 |  |  |  |  |
|                                                                                                                                                                                                                                                                                                                                              |                                                                                                                                                                 |  |  |  |  |
|                                                                                                                                                                                                                                                                                                                                              |                                                                                                                                                                 |  |  |  |  |
|                                                                                                                                                                                                                                                                                                                                              |                                                                                                                                                                 |  |  |  |  |
|                                                                                                                                                                                                                                                                                                                                              |                                                                                                                                                                 |  |  |  |  |
|                                                                                                                                                                                                                                                                                                                                              |                                                                                                                                                                 |  |  |  |  |
|                                                                                                                                                                                                                                                                                                                                              |                                                                                                                                                                 |  |  |  |  |
|                                                                                                                                                                                                                                                                                                                                              |                                                                                                                                                                 |  |  |  |  |
|                                                                                                                                                                                                                                                                                                                                              |                                                                                                                                                                 |  |  |  |  |
| DEVON ENERGY PRODUCTION COMPANY,                                                                                                                                                                                                                                                                                                             | <i>L.P.</i>                                                                                                                                                     |  |  |  |  |
| BOOMSLANG "14" FED 4H                                                                                                                                                                                                                                                                                                                        |                                                                                                                                                                 |  |  |  |  |
| LOCATED 200 FT. FROM THE NORTH LINE                                                                                                                                                                                                                                                                                                          |                                                                                                                                                                 |  |  |  |  |
| AND 1930 FT. FROM THE EAST LINE OF                                                                                                                                                                                                                                                                                                           |                                                                                                                                                                 |  |  |  |  |
| SECTION 14, TOWNSHIP 24 SOUTH,<br>RANGE 33 EAST, N.M.P.M.                                                                                                                                                                                                                                                                                    |                                                                                                                                                                 |  |  |  |  |
| LEA COUNTY, STATE OF NEW MEXICO                                                                                                                                                                                                                                                                                                              |                                                                                                                                                                 |  |  |  |  |
|                                                                                                                                                                                                                                                                                                                                              |                                                                                                                                                                 |  |  |  |  |
| NOVEMBER 17, 2014 SURVEY NO. 3463                                                                                                                                                                                                                                                                                                            |                                                                                                                                                                 |  |  |  |  |
| MADRON SURVEYING, INC. 301 SOUTH CANAL CARLSBAD, 1                                                                                                                                                                                                                                                                                           | VEW MEXICO                                                                                                                                                      |  |  |  |  |
|                                                                                                                                                                                                                                                                                                                                              |                                                                                                                                                                 |  |  |  |  |