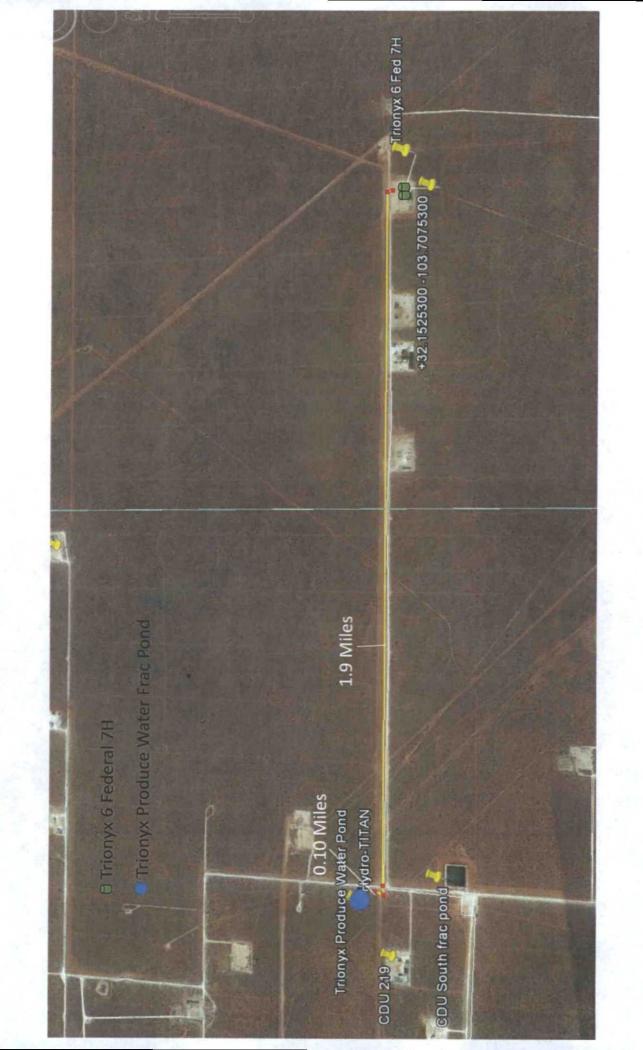

#### RE: Sundry Application – Trionyx 6 Federal 7H

I am writing to you to on behalf of Raging Bull Oilfield Services to request a Sundry in order for our company to lay a temporary treated water pipeline for use on the upcoming water transfer operation of Devon Energy Corporation's Trionyx 6 Federal 7H.

Please find enclosed a survey plat for the proposed transfer line detailing the transfer line, the location of the 'frac pond', and the well. Further, please find enclosed two additional survey plats and the Sundry application.