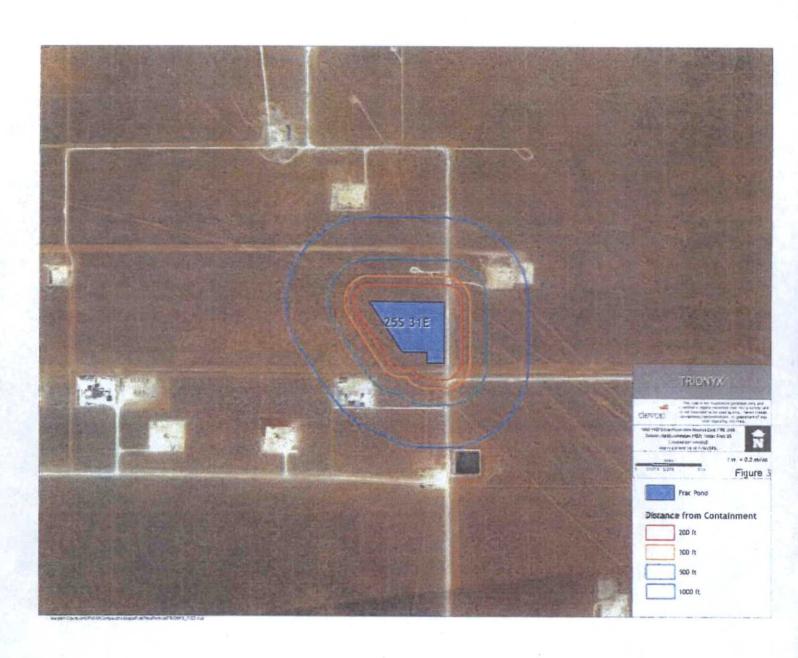

Please find enclosed a survey plat for the proposed transfer line detailing the transfer line, the location of the 'frac pond', and the well. Further, please find enclosed two additional survey plats and the Sundry application.