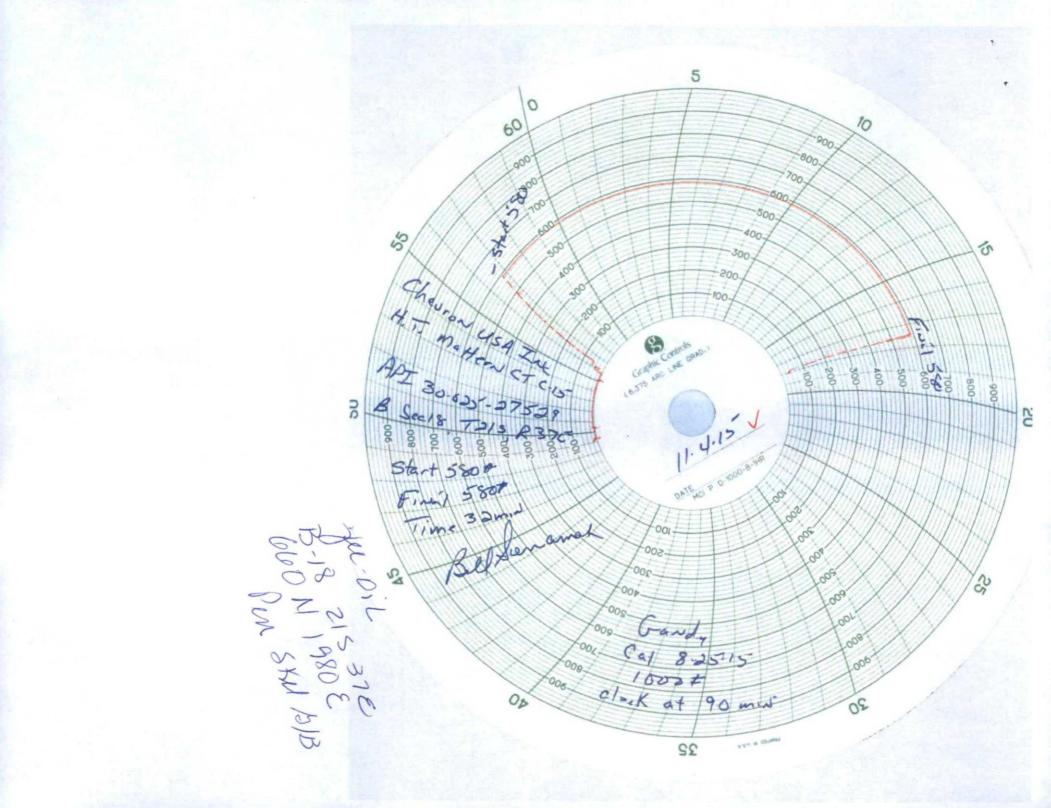

| Submit 1 Copy To Appropriate District<br>Office<br>District II - (575) 393-6161State of New Mexico<br>Energy, Minerals and Natural Resources1625 N. French Dr., Hobbs, NM 88240<br>District II - (575) 748-1283<br>811 S. First St., Artesia, NM 88210<br>District III - (505) 334-6178<br>1000 Rio Brazos Rd., Aztec, NM 87410<br>District IV - (505) 476-3460<br>1220 S. St. Francis Dr., Santa Fe, NM<br>87505OIL CONSERVATION DIVISION<br>1220 South St. Francis Dr.<br>Santa Fe, NM 87505 |          | Form C-103<br>Revised July 18, 2013                  |
|------------------------------------------------------------------------------------------------------------------------------------------------------------------------------------------------------------------------------------------------------------------------------------------------------------------------------------------------------------------------------------------------------------------------------------------------------------------------------------------------|----------|------------------------------------------------------|
|                                                                                                                                                                                                                                                                                                                                                                                                                                                                                                |          | WELL API NO.                                         |
|                                                                                                                                                                                                                                                                                                                                                                                                                                                                                                |          | 30-025-27529                                         |
|                                                                                                                                                                                                                                                                                                                                                                                                                                                                                                |          | 5. Indicate Type of Lease<br>STATE FEE               |
|                                                                                                                                                                                                                                                                                                                                                                                                                                                                                                |          | 6. State Oil & Gas Lease No.                         |
| SUNDRY NOTICES AND REPORTS ON WELLS<br>(DO NOT USE THIS FORM FOR PROPOSALS TO DRILL OR TO DEEPEN OR PLUG BACK TO A<br>DIFFERENT RESERVOIR. USE "APPLICATION FOR PERMIT" (FORM C-101) FOR SUCH CD<br>PROPOSALS.)<br>1. Type of Well: Oil Well Gas Well Other                                                                                                                                                                                                                                    |          | 7. Lease Name or Unit Agreement Name                 |
|                                                                                                                                                                                                                                                                                                                                                                                                                                                                                                |          | H.T. MATTERN NCT-C /<br>8. Well Number 015           |
| 2. Name of Operator NOV 0 9 2015<br>CHEVRON U.S.A. INC.                                                                                                                                                                                                                                                                                                                                                                                                                                        |          | 9. OGRID Number 4323                                 |
| 3. Address of Operator<br>15 SMITH ROAD, MIDLAND, TEXAS 79705                                                                                                                                                                                                                                                                                                                                                                                                                                  | RECEIMED | 10. Pool name or Wildcat<br>PENROSE; SKELLY GRAYBURG |
| 4. Well Location                                                                                                                                                                                                                                                                                                                                                                                                                                                                               | 172.9    |                                                      |
| Unit Letter: B 660 feet from NORTH line and 1980 feet from the EAST line                                                                                                                                                                                                                                                                                                                                                                                                                       |          |                                                      |
| Section 18 Township 21S Range 37E NMPM County LEA                                                                                                                                                                                                                                                                                                                                                                                                                                              |          |                                                      |
| 11. Elevation (Show whether DR, RKB, RT, GR, etc.)                                                                                                                                                                                                                                                                                                                                                                                                                                             |          |                                                      |
|                                                                                                                                                                                                                                                                                                                                                                                                                                                                                                | THE R.   |                                                      |
| 12. Check Appropriate Box to Indicate Nature of Notice, Report or Other Data                                                                                                                                                                                                                                                                                                                                                                                                                   |          |                                                      |
| E-PERMITTING <swd injection=""> SUBSEQUENT REPORT OF:</swd>                                                                                                                                                                                                                                                                                                                                                                                                                                    |          |                                                      |
| PEI     CONVERSION     RBDMS     MB       TEN     RETURN TO     TA       PUI     REMEDIAL WORK     ALTERING CASING       CASING/CEMENT JOB     PAND A                                                                                                                                                                                                                                                                                                                                          |          | -                                                    |
|                                                                                                                                                                                                                                                                                                                                                                                                                                                                                                |          | DO CSNGENVIROCHG LOC                                 |
| CLI INT TO PA P&A NRP&A R                                                                                                                                                                                                                                                                                                                                                                                                                                                                      |          |                                                      |
| OTHER: TA EXTENSION W/CHART  13. Describe proposed or completed operations. (Clearly state all pertinent details, and give pertinent dates, including estimated date                                                                                                                                                                                                                                                                                                                           |          |                                                      |
| of starting any proposed work). SEE RULE 19.15.7.14 NMAC. For Multiple Completions: Attach wellbore diagram of                                                                                                                                                                                                                                                                                                                                                                                 |          |                                                      |
| proposed completion or recompletion.                                                                                                                                                                                                                                                                                                                                                                                                                                                           |          |                                                      |
|                                                                                                                                                                                                                                                                                                                                                                                                                                                                                                |          |                                                      |
| 11/04/2015: NOTIFIED NMOCD. RAN CHART. PRESS TO 580 PSI FOR 32 MINUTES. (COLOR COPY OF CHART                                                                                                                                                                                                                                                                                                                                                                                                   |          |                                                      |
| ATTACHED). WITNESSED BY BILL SONNAMAKER, NMOCD.                                                                                                                                                                                                                                                                                                                                                                                                                                                |          |                                                      |
| THE SUBJECT WELL IS SCHEDULED TO BE PLUGGED IN THE NEAR FUTURE. PLEASE EXTEND TA STATUS FOR 1 YR.                                                                                                                                                                                                                                                                                                                                                                                              |          |                                                      |
|                                                                                                                                                                                                                                                                                                                                                                                                                                                                                                |          |                                                      |
| Abandonment Expires 11/4/2018 3 YEARS                                                                                                                                                                                                                                                                                                                                                                                                                                                          |          |                                                      |
| ADANGOLINENT EXPRICE                                                                                                                                                                                                                                                                                                                                                                                                                                                                           |          |                                                      |
| Spud Date: Rig Release D                                                                                                                                                                                                                                                                                                                                                                                                                                                                       | Date:    |                                                      |
|                                                                                                                                                                                                                                                                                                                                                                                                                                                                                                |          |                                                      |
| the second s                                                                                                                                                                                                                                                                                                                                                                                 |          |                                                      |
| I hereby certify that the information above is true and complete to the best of my knowledge and belief.                                                                                                                                                                                                                                                                                                                                                                                       |          |                                                      |
| (Augt Der to)                                                                                                                                                                                                                                                                                                                                                                                                                                                                                  |          |                                                      |
| SIGNATURE VOLTO MALOUTO TITLE REGULATORY SPECIALIST DATE 11/05/2015                                                                                                                                                                                                                                                                                                                                                                                                                            |          |                                                      |
| Type or print name DENISE PINKERTON E-mail address: <u>leakejd@chevron.com</u> PHONE: 432-687-7375                                                                                                                                                                                                                                                                                                                                                                                             |          |                                                      |
| VIAL MARKEN Dist & Automation 11/12/2015                                                                                                                                                                                                                                                                                                                                                                                                                                                       |          |                                                      |
| APPROVED BY: VILLE SUDUNTITLE DISL SUPERVISION DATE 11/12/2015                                                                                                                                                                                                                                                                                                                                                                                                                                 |          |                                                      |
|                                                                                                                                                                                                                                                                                                                                                                                                                                                                                                |          |                                                      |
| NUV 1 0 2015 m                                                                                                                                                                                                                                                                                                                                                                                                                                                                                 |          |                                                      |
| m                                                                                                                                                                                                                                                                                                                                                                                                                                                                                              |          |                                                      |
|                                                                                                                                                                                                                                                                                                                                                                                                                                                                                                |          | 1.                                                   |