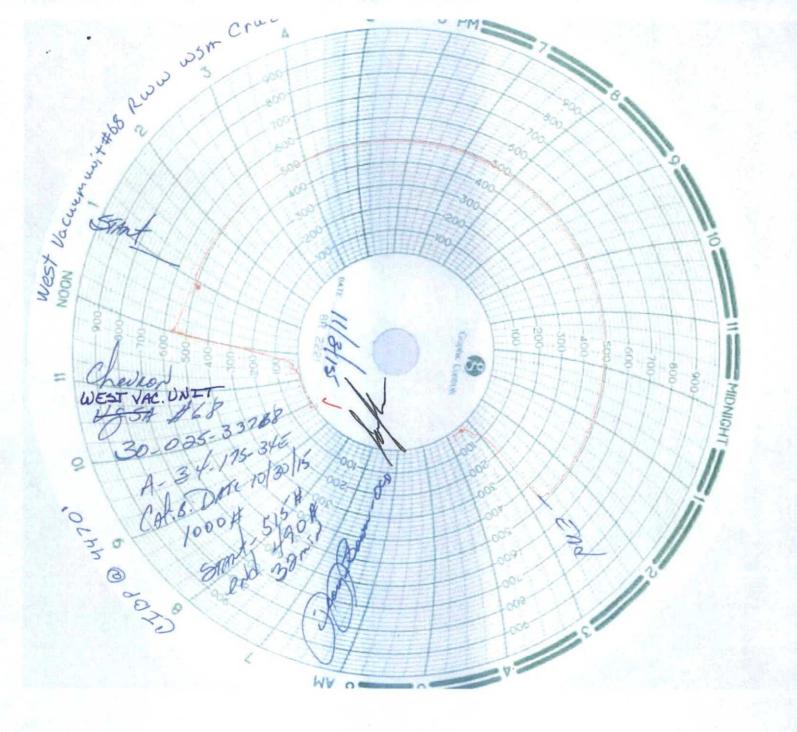

| Submit 1 Copy To Appropriate District State of New Mexico                                                                                                                                                           | E 0.103                                                                                                                                                                                                                                                                                                                                                                                                                                                                                                                                                                                                                                                                                             |
|---------------------------------------------------------------------------------------------------------------------------------------------------------------------------------------------------------------------|-----------------------------------------------------------------------------------------------------------------------------------------------------------------------------------------------------------------------------------------------------------------------------------------------------------------------------------------------------------------------------------------------------------------------------------------------------------------------------------------------------------------------------------------------------------------------------------------------------------------------------------------------------------------------------------------------------|
| Office                                                                                                                                                                                                              | Form C-103<br>Revised July 18, 2013                                                                                                                                                                                                                                                                                                                                                                                                                                                                                                                                                                                                                                                                 |
| District 1 – (575) 393-6161 Energy, Minerals and Natural Resources                                                                                                                                                  | WELL API NO.                                                                                                                                                                                                                                                                                                                                                                                                                                                                                                                                                                                                                                                                                        |
| District II - (575) 748-1283 OIL CONSERVATION DIVISION                                                                                                                                                              | 30-025-33768                                                                                                                                                                                                                                                                                                                                                                                                                                                                                                                                                                                                                                                                                        |
| 811 S. First St., Artesia, NM 88210         OIL CONSERVATION DIVISION           District III - (505) 334-6178         1220 South St. Francis Dr.                                                                    | 5. Indicate Type of Lease                                                                                                                                                                                                                                                                                                                                                                                                                                                                                                                                                                                                                                                                           |
| 1000 Rio Brazos Rd., Aztec, NM 87410 Sonto Eo NM 87505                                                                                                                                                              | STATE FEE                                                                                                                                                                                                                                                                                                                                                                                                                                                                                                                                                                                                                                                                                           |
| District IV – (505) 476-3460 Salita FC, INIVI 87505<br>1220 S. St. Francis Dr., Santa Fe, NM                                                                                                                        | 6. State Oil & Gas Lease No.                                                                                                                                                                                                                                                                                                                                                                                                                                                                                                                                                                                                                                                                        |
| 87505                                                                                                                                                                                                               |                                                                                                                                                                                                                                                                                                                                                                                                                                                                                                                                                                                                                                                                                                     |
| SUNDRY NOTICES AND REPORTS ON WELLS<br>(DO NOT USE THIS FORM FOR PROPOSALS TO DRILL OR TO DEEPEN OR PLUG BACK TO A                                                                                                  | 7. Lease Name or Unit Agreement Name                                                                                                                                                                                                                                                                                                                                                                                                                                                                                                                                                                                                                                                                |
| DIFFERENT RESERVOIR. USE "APPLICATION FOR PERMIT" (FORM C-101) FOR SUCH                                                                                                                                             | WEST VACUUM UNIT                                                                                                                                                                                                                                                                                                                                                                                                                                                                                                                                                                                                                                                                                    |
| PROPOSALS.) 1. Type of Well: Oil Well Gas Well Other INJECTOR HOBBS OCD                                                                                                                                             | 8. Well Number 068                                                                                                                                                                                                                                                                                                                                                                                                                                                                                                                                                                                                                                                                                  |
| 1. Type of Well: Oil Well     Gas Well     Other     INJECTOR HOBBS OCD       2. Name of Operator                                                                                                                   | 9. OGRID Number 4323                                                                                                                                                                                                                                                                                                                                                                                                                                                                                                                                                                                                                                                                                |
| CHEVRON U.S.A. INC.                                                                                                                                                                                                 | 5. OOKID Humber 4525                                                                                                                                                                                                                                                                                                                                                                                                                                                                                                                                                                                                                                                                                |
| 3. Address of Operator                                                                                                                                                                                              | 10. Pool name or Wildcat                                                                                                                                                                                                                                                                                                                                                                                                                                                                                                                                                                                                                                                                            |
| 15 SMITH ROAD, MIDLAND, TEXAS 79705                                                                                                                                                                                 | VACUUM                                                                                                                                                                                                                                                                                                                                                                                                                                                                                                                                                                                                                                                                                              |
| 4. Well Location RECEIVED                                                                                                                                                                                           |                                                                                                                                                                                                                                                                                                                                                                                                                                                                                                                                                                                                                                                                                                     |
| Unit Letter: A 1045 feet from NORTH line and 1118 feet from the EAS                                                                                                                                                 | T line                                                                                                                                                                                                                                                                                                                                                                                                                                                                                                                                                                                                                                                                                              |
| Section 34 Township 17S Range 34E                                                                                                                                                                                   | NMPM County LEA                                                                                                                                                                                                                                                                                                                                                                                                                                                                                                                                                                                                                                                                                     |
| 11. Elevation (Show whether DR, RKB, RT, GR, etc.                                                                                                                                                                   | .)                                                                                                                                                                                                                                                                                                                                                                                                                                                                                                                                                                                                                                                                                                  |
|                                                                                                                                                                                                                     |                                                                                                                                                                                                                                                                                                                                                                                                                                                                                                                                                                                                                                                                                                     |
| PE       CONVERSION       RBDMS       REMEDIAL WOR         PU       RETURN TO       TA       COMMENCE DR         DC       CSNG       ENVIROCHG LOC       CASING/CEMEN         CL       INT TO PAP&A NRP&A R       R | ILLING OPNS.       P AND A         IT JOB       IT         W/CHART       IT         ad give pertinent dates, including estimated date         ompletions: Attach wellbore diagram of         ES. (COLOR COPY OF CHART                                                                                                                                                                                                                                                                                                                                                                                                                                                                               |
| I hereby certify that the information above is true and complete to the best of my knowledge                                                                                                                        | ge and belief.                                                                                                                                                                                                                                                                                                                                                                                                                                                                                                                                                                                                                                                                                      |
| A O i v                                                                                                                                                                                                             |                                                                                                                                                                                                                                                                                                                                                                                                                                                                                                                                                                                                                                                                                                     |
| SIGNATURE Janse Jun gron TITLE REGULATORY SPECI                                                                                                                                                                     | ALIST DATE 11/05/2015                                                                                                                                                                                                                                                                                                                                                                                                                                                                                                                                                                                                                                                                               |
| Type or print name DENISE PINKERTON E-mail address: leakejd@chevra                                                                                                                                                  | DI.COM PHONE: 432-687-7375                                                                                                                                                                                                                                                                                                                                                                                                                                                                                                                                                                                                                                                                          |
|                                                                                                                                                                                                                     | line alestant                                                                                                                                                                                                                                                                                                                                                                                                                                                                                                                                                                                                                                                                                       |
| APPROVED BY: ) Conditions of Approval (if any):                                                                                                                                                                     | VION DATE 11/12/2015                                                                                                                                                                                                                                                                                                                                                                                                                                                                                                                                                                                                                                                                                |
|                                                                                                                                                                                                                     |                                                                                                                                                                                                                                                                                                                                                                                                                                                                                                                                                                                                                                                                                                     |
|                                                                                                                                                                                                                     | and the second se |