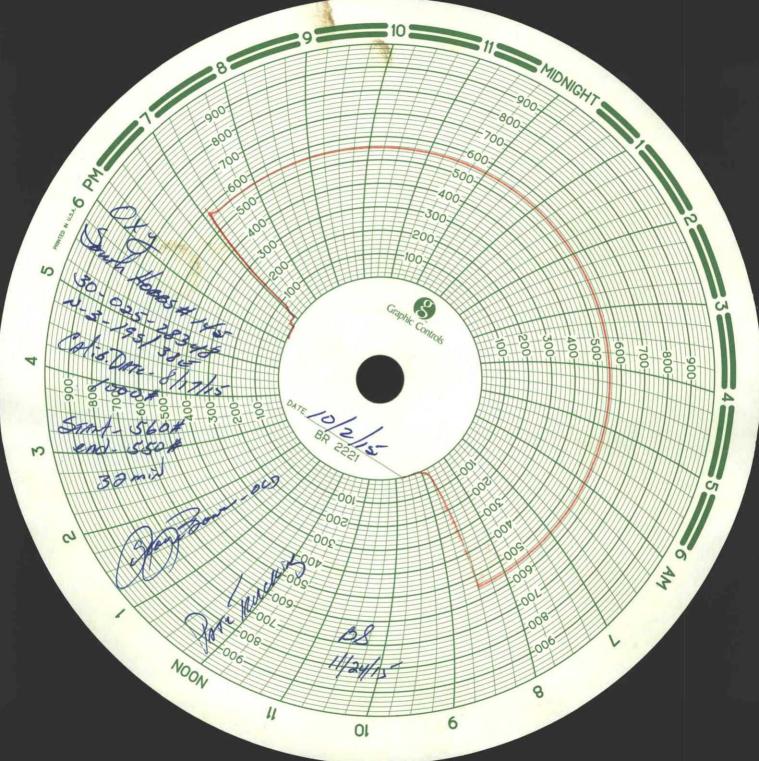

| Submit 1 Copy To Appropriate District Office                                                                                                                                                                                                                                                                                                                                                                                                                                                                                                                                                                                                                                                                                                                                                                                                                                                                                                                                                                                                                                                                                                                                                                                                                                                                                                                                                                                                                                                                                                                                                                                                                                                                                                                                                                                                                                                                                                                                                                                                                                                                                   | State of New Mexico<br>, Minerals and Natural Resource         | nac .                                  | Form C-103<br>Revised July 18, 2013 |  |
|--------------------------------------------------------------------------------------------------------------------------------------------------------------------------------------------------------------------------------------------------------------------------------------------------------------------------------------------------------------------------------------------------------------------------------------------------------------------------------------------------------------------------------------------------------------------------------------------------------------------------------------------------------------------------------------------------------------------------------------------------------------------------------------------------------------------------------------------------------------------------------------------------------------------------------------------------------------------------------------------------------------------------------------------------------------------------------------------------------------------------------------------------------------------------------------------------------------------------------------------------------------------------------------------------------------------------------------------------------------------------------------------------------------------------------------------------------------------------------------------------------------------------------------------------------------------------------------------------------------------------------------------------------------------------------------------------------------------------------------------------------------------------------------------------------------------------------------------------------------------------------------------------------------------------------------------------------------------------------------------------------------------------------------------------------------------------------------------------------------------------------|----------------------------------------------------------------|----------------------------------------|-------------------------------------|--|
| District I - (575) 393-6161 Effects 1625 N. French Dr., Hobbs, NM 88240                                                                                                                                                                                                                                                                                                                                                                                                                                                                                                                                                                                                                                                                                                                                                                                                                                                                                                                                                                                                                                                                                                                                                                                                                                                                                                                                                                                                                                                                                                                                                                                                                                                                                                                                                                                                                                                                                                                                                                                                                                                        | , Willierals and Water at Resource                             | WELL API NO.                           |                                     |  |
| District II - (575) 748-1283                                                                                                                                                                                                                                                                                                                                                                                                                                                                                                                                                                                                                                                                                                                                                                                                                                                                                                                                                                                                                                                                                                                                                                                                                                                                                                                                                                                                                                                                                                                                                                                                                                                                                                                                                                                                                                                                                                                                                                                                                                                                                                   | CONSERVATION DIVISIO                                           | N 30-025-28348                         |                                     |  |
| oll 3. Filst St., Artesia, Nivi 66210                                                                                                                                                                                                                                                                                                                                                                                                                                                                                                                                                                                                                                                                                                                                                                                                                                                                                                                                                                                                                                                                                                                                                                                                                                                                                                                                                                                                                                                                                                                                                                                                                                                                                                                                                                                                                                                                                                                                                                                                                                                                                          | 220 South St. Francis Dr.                                      | 5. Indicate Type of Lo                 |                                     |  |
| 1000 Rio Brazos Rd., Aztec, NM 87410<br>District IV – (505) 476-3460                                                                                                                                                                                                                                                                                                                                                                                                                                                                                                                                                                                                                                                                                                                                                                                                                                                                                                                                                                                                                                                                                                                                                                                                                                                                                                                                                                                                                                                                                                                                                                                                                                                                                                                                                                                                                                                                                                                                                                                                                                                           | Santa Fe, NM 87505                                             | 6. State Oil & Gas Le                  | FEE ase No.                         |  |
| 1220 S. St. Francis Dr., Santa Fe, NM<br>87505                                                                                                                                                                                                                                                                                                                                                                                                                                                                                                                                                                                                                                                                                                                                                                                                                                                                                                                                                                                                                                                                                                                                                                                                                                                                                                                                                                                                                                                                                                                                                                                                                                                                                                                                                                                                                                                                                                                                                                                                                                                                                 |                                                                |                                        |                                     |  |
| SUNDRY NOTICES AND R (DO NOT USE THIS FORM FOR PROPOSALS TO DRILL DIFFERENT RESERVOIR. USE "APPLICATION FOR P PROPOSALS.)                                                                                                                                                                                                                                                                                                                                                                                                                                                                                                                                                                                                                                                                                                                                                                                                                                                                                                                                                                                                                                                                                                                                                                                                                                                                                                                                                                                                                                                                                                                                                                                                                                                                                                                                                                                                                                                                                                                                                                                                      | L OR TO DEEPEN OR PLUG BACK TO<br>ERMIT" (FORM C-101) FOR SUCH |                                        | ) Unit                              |  |
| 1. Type of Well: Oil Well  Gas Well                                                                                                                                                                                                                                                                                                                                                                                                                                                                                                                                                                                                                                                                                                                                                                                                                                                                                                                                                                                                                                                                                                                                                                                                                                                                                                                                                                                                                                                                                                                                                                                                                                                                                                                                                                                                                                                                                                                                                                                                                                                                                            | Other HOBBS OCD                                                | 8. Well Number 145                     |                                     |  |
| Name of Operator     Occidental Permian Ltd.                                                                                                                                                                                                                                                                                                                                                                                                                                                                                                                                                                                                                                                                                                                                                                                                                                                                                                                                                                                                                                                                                                                                                                                                                                                                                                                                                                                                                                                                                                                                                                                                                                                                                                                                                                                                                                                                                                                                                                                                                                                                                   | NOV 0 9 2015                                                   | 9. OGRID Number<br>1579                | 84                                  |  |
| Address of Operator                                                                                                                                                                                                                                                                                                                                                                                                                                                                                                                                                                                                                                                                                                                                                                                                                                                                                                                                                                                                                                                                                                                                                                                                                                                                                                                                                                                                                                                                                                                                                                                                                                                                                                                                                                                                                                                                                                                                                                                                                                                                                                            | MUAGO                                                          | 10. Pool name or Wile                  |                                     |  |
| P.O. Box 4294 Houston, TX 77210                                                                                                                                                                                                                                                                                                                                                                                                                                                                                                                                                                                                                                                                                                                                                                                                                                                                                                                                                                                                                                                                                                                                                                                                                                                                                                                                                                                                                                                                                                                                                                                                                                                                                                                                                                                                                                                                                                                                                                                                                                                                                                | - CENTER                                                       | Hobbs (GSA)                            |                                     |  |
| 4. Well Location                                                                                                                                                                                                                                                                                                                                                                                                                                                                                                                                                                                                                                                                                                                                                                                                                                                                                                                                                                                                                                                                                                                                                                                                                                                                                                                                                                                                                                                                                                                                                                                                                                                                                                                                                                                                                                                                                                                                                                                                                                                                                                               | RECEIVED                                                       |                                        |                                     |  |
| Unit Letter N : 577 fe                                                                                                                                                                                                                                                                                                                                                                                                                                                                                                                                                                                                                                                                                                                                                                                                                                                                                                                                                                                                                                                                                                                                                                                                                                                                                                                                                                                                                                                                                                                                                                                                                                                                                                                                                                                                                                                                                                                                                                                                                                                                                                         | eet from the South line a                                      | nd 1984 feet from the                  | West line                           |  |
| Section 3                                                                                                                                                                                                                                                                                                                                                                                                                                                                                                                                                                                                                                                                                                                                                                                                                                                                                                                                                                                                                                                                                                                                                                                                                                                                                                                                                                                                                                                                                                                                                                                                                                                                                                                                                                                                                                                                                                                                                                                                                                                                                                                      | ownship 19S Range 38E                                          | NMPM Lea Co                            | unty                                |  |
| A DESTRUCTION OF THE PROPERTY  | on (Show whether DR, RKB, RT, C                                | GR, etc.)                              |                                     |  |
| 3605.9' G                                                                                                                                                                                                                                                                                                                                                                                                                                                                                                                                                                                                                                                                                                                                                                                                                                                                                                                                                                                                                                                                                                                                                                                                                                                                                                                                                                                                                                                                                                                                                                                                                                                                                                                                                                                                                                                                                                                                                                                                                                                                                                                      |                                                                | 200                                    |                                     |  |
| 12 Check Appropriate                                                                                                                                                                                                                                                                                                                                                                                                                                                                                                                                                                                                                                                                                                                                                                                                                                                                                                                                                                                                                                                                                                                                                                                                                                                                                                                                                                                                                                                                                                                                                                                                                                                                                                                                                                                                                                                                                                                                                                                                                                                                                                           | Box to Indicate Nature of N                                    | otice Penort or Other Dat              |                                     |  |
| 12. Check Appropriate                                                                                                                                                                                                                                                                                                                                                                                                                                                                                                                                                                                                                                                                                                                                                                                                                                                                                                                                                                                                                                                                                                                                                                                                                                                                                                                                                                                                                                                                                                                                                                                                                                                                                                                                                                                                                                                                                                                                                                                                                                                                                                          | Box to indicate Nature of N                                    | olice, Report of Ouler Dat             | a                                   |  |
| NOTICE OF INTENTION                                                                                                                                                                                                                                                                                                                                                                                                                                                                                                                                                                                                                                                                                                                                                                                                                                                                                                                                                                                                                                                                                                                                                                                                                                                                                                                                                                                                                                                                                                                                                                                                                                                                                                                                                                                                                                                                                                                                                                                                                                                                                                            |                                                                | SUBSEQUENT REPOR                       |                                     |  |
|                                                                                                                                                                                                                                                                                                                                                                                                                                                                                                                                                                                                                                                                                                                                                                                                                                                                                                                                                                                                                                                                                                                                                                                                                                                                                                                                                                                                                                                                                                                                                                                                                                                                                                                                                                                                                                                                                                                                                                                                                                                                                                                                | ABANDON   REMEDIA                                              |                                        | ERING CASING                        |  |
| TEMPORARILY ABANDON CHANGE I                                                                                                                                                                                                                                                                                                                                                                                                                                                                                                                                                                                                                                                                                                                                                                                                                                                                                                                                                                                                                                                                                                                                                                                                                                                                                                                                                                                                                                                                                                                                                                                                                                                                                                                                                                                                                                                                                                                                                                                                                                                                                                   | _                                                              |                                        | ND A                                |  |
| PULL OR ALTER CASING MULTIPLE                                                                                                                                                                                                                                                                                                                                                                                                                                                                                                                                                                                                                                                                                                                                                                                                                                                                                                                                                                                                                                                                                                                                                                                                                                                                                                                                                                                                                                                                                                                                                                                                                                                                                                                                                                                                                                                                                                                                                                                                                                                                                                  | COMPL CASING/O                                                 | EMENT JOB                              |                                     |  |
| DOWNHOLE COMMINGLE                                                                                                                                                                                                                                                                                                                                                                                                                                                                                                                                                                                                                                                                                                                                                                                                                                                                                                                                                                                                                                                                                                                                                                                                                                                                                                                                                                                                                                                                                                                                                                                                                                                                                                                                                                                                                                                                                                                                                                                                                                                                                                             |                                                                |                                        |                                     |  |
| CLOSED-LOOP SYSTEM  OTHER:                                                                                                                                                                                                                                                                                                                                                                                                                                                                                                                                                                                                                                                                                                                                                                                                                                                                                                                                                                                                                                                                                                                                                                                                                                                                                                                                                                                                                                                                                                                                                                                                                                                                                                                                                                                                                                                                                                                                                                                                                                                                                                     | □ OTHER:                                                       |                                        |                                     |  |
| 13. Describe proposed or completed operation                                                                                                                                                                                                                                                                                                                                                                                                                                                                                                                                                                                                                                                                                                                                                                                                                                                                                                                                                                                                                                                                                                                                                                                                                                                                                                                                                                                                                                                                                                                                                                                                                                                                                                                                                                                                                                                                                                                                                                                                                                                                                   |                                                                | ails, and give pertinent dates, in     | cluding estimated date              |  |
| of starting any proposed work). SEE RU                                                                                                                                                                                                                                                                                                                                                                                                                                                                                                                                                                                                                                                                                                                                                                                                                                                                                                                                                                                                                                                                                                                                                                                                                                                                                                                                                                                                                                                                                                                                                                                                                                                                                                                                                                                                                                                                                                                                                                                                                                                                                         |                                                                |                                        |                                     |  |
| proposed completion or recompletion.                                                                                                                                                                                                                                                                                                                                                                                                                                                                                                                                                                                                                                                                                                                                                                                                                                                                                                                                                                                                                                                                                                                                                                                                                                                                                                                                                                                                                                                                                                                                                                                                                                                                                                                                                                                                                                                                                                                                                                                                                                                                                           |                                                                |                                        |                                     |  |
| 5/13/15 - 06/02/15                                                                                                                                                                                                                                                                                                                                                                                                                                                                                                                                                                                                                                                                                                                                                                                                                                                                                                                                                                                                                                                                                                                                                                                                                                                                                                                                                                                                                                                                                                                                                                                                                                                                                                                                                                                                                                                                                                                                                                                                                                                                                                             | 7112                                                           |                                        |                                     |  |
| ALX RUPU $x$ unseated pump. Killed well $x$ POOH rod pump $x$ Ni<br>chlumberger ranu log from 4200' to surface. RIH retv. head $x$ i                                                                                                                                                                                                                                                                                                                                                                                                                                                                                                                                                                                                                                                                                                                                                                                                                                                                                                                                                                                                                                                                                                                                                                                                                                                                                                                                                                                                                                                                                                                                                                                                                                                                                                                                                                                                                                                                                                                                                                                           |                                                                |                                        | n well getting cast iron v hands    |  |
| DPS. RUPS x drill to new TD @ 4500' x RDPS. Ran log from 450                                                                                                                                                                                                                                                                                                                                                                                                                                                                                                                                                                                                                                                                                                                                                                                                                                                                                                                                                                                                                                                                                                                                                                                                                                                                                                                                                                                                                                                                                                                                                                                                                                                                                                                                                                                                                                                                                                                                                                                                                                                                   |                                                                | 4423 . NOF3 x 01111 4423 - 4404 x 0100 | i well getting cast iron x ballos.  |  |
| hot new perfs from 4432' - 4494'. RIH 5 1/2" pkr x set @ 4266                                                                                                                                                                                                                                                                                                                                                                                                                                                                                                                                                                                                                                                                                                                                                                                                                                                                                                                                                                                                                                                                                                                                                                                                                                                                                                                                                                                                                                                                                                                                                                                                                                                                                                                                                                                                                                                                                                                                                                                                                                                                  |                                                                |                                        |                                     |  |
| OOH 5 1/2" treating pkr x RIH 5 1/2" inj pkr. RIH 5 1/2" rbp an<br>VELL IN USUPENDED MODE FOR WELLHEAD CHANGE                                                                                                                                                                                                                                                                                                                                                                                                                                                                                                                                                                                                                                                                                                                                                                                                                                                                                                                                                                                                                                                                                                                                                                                                                                                                                                                                                                                                                                                                                                                                                                                                                                                                                                                                                                                                                                                                                                                                                                                                                  | d set @ 976'. Dumped 3 sx sand on rbp x N                      | D BOP x SION.                          |                                     |  |
|                                                                                                                                                                                                                                                                                                                                                                                                                                                                                                                                                                                                                                                                                                                                                                                                                                                                                                                                                                                                                                                                                                                                                                                                                                                                                                                                                                                                                                                                                                                                                                                                                                                                                                                                                                                                                                                                                                                                                                                                                                                                                                                                | from t South                                                   |                                        |                                     |  |
| 6/11/15 - 06/13/15                                                                                                                                                                                                                                                                                                                                                                                                                                                                                                                                                                                                                                                                                                                                                                                                                                                                                                                                                                                                                                                                                                                                                                                                                                                                                                                                                                                                                                                                                                                                                                                                                                                                                                                                                                                                                                                                                                                                                                                                                                                                                                             | rish'r 193                                                     |                                        |                                     |  |
| MI x RUPU x NDWH x NU BOP. RIH retv. head x washed out san                                                                                                                                                                                                                                                                                                                                                                                                                                                                                                                                                                                                                                                                                                                                                                                                                                                                                                                                                                                                                                                                                                                                                                                                                                                                                                                                                                                                                                                                                                                                                                                                                                                                                                                                                                                                                                                                                                                                                                                                                                                                     | d x POOH rbp. RIH on/off tool and 120 jts.                     | RDPU x ND BOP. Pressure tested. Chart  | attached.                           |  |
|                                                                                                                                                                                                                                                                                                                                                                                                                                                                                                                                                                                                                                                                                                                                                                                                                                                                                                                                                                                                                                                                                                                                                                                                                                                                                                                                                                                                                                                                                                                                                                                                                                                                                                                                                                                                                                                                                                                                                                                                                                                                                                                                |                                                                |                                        |                                     |  |
|                                                                                                                                                                                                                                                                                                                                                                                                                                                                                                                                                                                                                                                                                                                                                                                                                                                                                                                                                                                                                                                                                                                                                                                                                                                                                                                                                                                                                                                                                                                                                                                                                                                                                                                                                                                                                                                                                                                                                                                                                                                                                                                                |                                                                |                                        |                                     |  |
|                                                                                                                                                                                                                                                                                                                                                                                                                                                                                                                                                                                                                                                                                                                                                                                                                                                                                                                                                                                                                                                                                                                                                                                                                                                                                                                                                                                                                                                                                                                                                                                                                                                                                                                                                                                                                                                                                                                                                                                                                                                                                                                                | a see the                                                      |                                        |                                     |  |
| Spud Date: 05/13/15 (RUPU)                                                                                                                                                                                                                                                                                                                                                                                                                                                                                                                                                                                                                                                                                                                                                                                                                                                                                                                                                                                                                                                                                                                                                                                                                                                                                                                                                                                                                                                                                                                                                                                                                                                                                                                                                                                                                                                                                                                                                                                                                                                                                                     | Rig Release Date: 06/2                                         | L3/15 (RDPU)                           |                                     |  |
| 63/13/13 (KOPO)                                                                                                                                                                                                                                                                                                                                                                                                                                                                                                                                                                                                                                                                                                                                                                                                                                                                                                                                                                                                                                                                                                                                                                                                                                                                                                                                                                                                                                                                                                                                                                                                                                                                                                                                                                                                                                                                                                                                                                                                                                                                                                                | 007.                                                           | 13/13 (KDFO)                           |                                     |  |
|                                                                                                                                                                                                                                                                                                                                                                                                                                                                                                                                                                                                                                                                                                                                                                                                                                                                                                                                                                                                                                                                                                                                                                                                                                                                                                                                                                                                                                                                                                                                                                                                                                                                                                                                                                                                                                                                                                                                                                                                                                                                                                                                |                                                                |                                        |                                     |  |
| I hereby certify that the information above is true                                                                                                                                                                                                                                                                                                                                                                                                                                                                                                                                                                                                                                                                                                                                                                                                                                                                                                                                                                                                                                                                                                                                                                                                                                                                                                                                                                                                                                                                                                                                                                                                                                                                                                                                                                                                                                                                                                                                                                                                                                                                            | and complete to the best of my kn                              | owledge and belief.                    | CH                                  |  |
| 1 - 1 - 1                                                                                                                                                                                                                                                                                                                                                                                                                                                                                                                                                                                                                                                                                                                                                                                                                                                                                                                                                                                                                                                                                                                                                                                                                                                                                                                                                                                                                                                                                                                                                                                                                                                                                                                                                                                                                                                                                                                                                                                                                                                                                                                      |                                                                |                                        | UF                                  |  |
| SIGNATURE KORY NOW                                                                                                                                                                                                                                                                                                                                                                                                                                                                                                                                                                                                                                                                                                                                                                                                                                                                                                                                                                                                                                                                                                                                                                                                                                                                                                                                                                                                                                                                                                                                                                                                                                                                                                                                                                                                                                                                                                                                                                                                                                                                                                             | TITLE Regulatory Coor                                          | dinatorDATE_                           | 07/08/15                            |  |
| Type or print name April Hood                                                                                                                                                                                                                                                                                                                                                                                                                                                                                                                                                                                                                                                                                                                                                                                                                                                                                                                                                                                                                                                                                                                                                                                                                                                                                                                                                                                                                                                                                                                                                                                                                                                                                                                                                                                                                                                                                                                                                                                                                                                                                                  | E-mail address: April_Ho                                       | ood@ oxy.com PHONE                     | 3: 713-366-5771                     |  |
| For State Use Only                                                                                                                                                                                                                                                                                                                                                                                                                                                                                                                                                                                                                                                                                                                                                                                                                                                                                                                                                                                                                                                                                                                                                                                                                                                                                                                                                                                                                                                                                                                                                                                                                                                                                                                                                                                                                                                                                                                                                                                                                                                                                                             | E-mail address: April_He                                       | PHUNE                                  |                                     |  |
| - CONTROL CONT | W                                                              |                                        | 1-1                                 |  |
| APPROVED BY:                                                                                                                                                                                                                                                                                                                                                                                                                                                                                                                                                                                                                                                                                                                                                                                                                                                                                                                                                                                                                                                                                                                                                                                                                                                                                                                                                                                                                                                                                                                                                                                                                                                                                                                                                                                                                                                                                                                                                                                                                                                                                                                   | TITLE Petroleum E                                              | ngineer DATE_                          | 11/23/15                            |  |
| Conditions of Approval (if any):                                                                                                                                                                                                                                                                                                                                                                                                                                                                                                                                                                                                                                                                                                                                                                                                                                                                                                                                                                                                                                                                                                                                                                                                                                                                                                                                                                                                                                                                                                                                                                                                                                                                                                                                                                                                                                                                                                                                                                                                                                                                                               |                                                                |                                        |                                     |  |
|                                                                                                                                                                                                                                                                                                                                                                                                                                                                                                                                                                                                                                                                                                                                                                                                                                                                                                                                                                                                                                                                                                                                                                                                                                                                                                                                                                                                                                                                                                                                                                                                                                                                                                                                                                                                                                                                                                                                                                                                                                                                                                                                |                                                                |                                        |                                     |  |