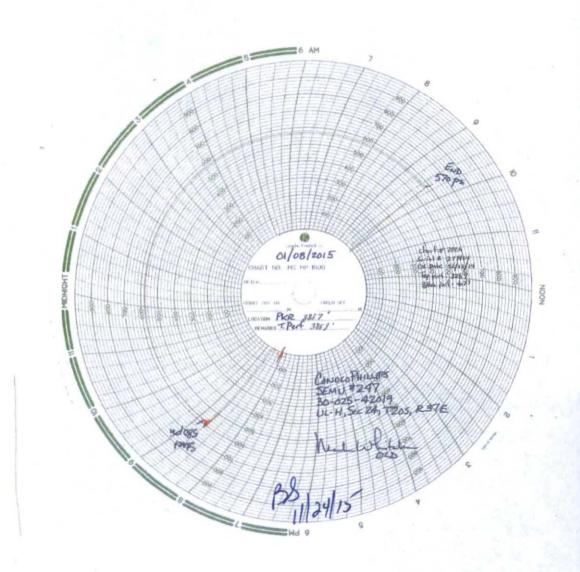

| SUNDRY                                                                                                                                                                                                                                                                                                                                                                                                                                                                                                                                                                                                                                                                                                                                                                                                                                                                                                                                                                                                                                                                                                                                                                                                                                                                                                                                                                                                                                                                                                                                                                                                                                                                                                                                                                                                                                                                                                                                                                                                                                                                                                                         | NMLC031670                                                                                                     | NMLC031670A  6. If Indian, Allottee or Tribe Name  7. If Unit or CA/Agreement, Name and/or No. 892000321E |                                       |                                           |  |  |
|--------------------------------------------------------------------------------------------------------------------------------------------------------------------------------------------------------------------------------------------------------------------------------------------------------------------------------------------------------------------------------------------------------------------------------------------------------------------------------------------------------------------------------------------------------------------------------------------------------------------------------------------------------------------------------------------------------------------------------------------------------------------------------------------------------------------------------------------------------------------------------------------------------------------------------------------------------------------------------------------------------------------------------------------------------------------------------------------------------------------------------------------------------------------------------------------------------------------------------------------------------------------------------------------------------------------------------------------------------------------------------------------------------------------------------------------------------------------------------------------------------------------------------------------------------------------------------------------------------------------------------------------------------------------------------------------------------------------------------------------------------------------------------------------------------------------------------------------------------------------------------------------------------------------------------------------------------------------------------------------------------------------------------------------------------------------------------------------------------------------------------|----------------------------------------------------------------------------------------------------------------|-----------------------------------------------------------------------------------------------------------|---------------------------------------|-------------------------------------------|--|--|
| Do not use the abandoned we                                                                                                                                                                                                                                                                                                                                                                                                                                                                                                                                                                                                                                                                                                                                                                                                                                                                                                                                                                                                                                                                                                                                                                                                                                                                                                                                                                                                                                                                                                                                                                                                                                                                                                                                                                                                                                                                                                                                                                                                                                                                                                    | CEIVED 6. If Indian, Allottee                                                                                  |                                                                                                           |                                       |                                           |  |  |
| SUBMIT IN TRI                                                                                                                                                                                                                                                                                                                                                                                                                                                                                                                                                                                                                                                                                                                                                                                                                                                                                                                                                                                                                                                                                                                                                                                                                                                                                                                                                                                                                                                                                                                                                                                                                                                                                                                                                                                                                                                                                                                                                                                                                                                                                                                  | 7. If Unit or CA/Ag<br>892000321E                                                                              |                                                                                                           |                                       |                                           |  |  |
| 1. Type of Well Gas Well Ott                                                                                                                                                                                                                                                                                                                                                                                                                                                                                                                                                                                                                                                                                                                                                                                                                                                                                                                                                                                                                                                                                                                                                                                                                                                                                                                                                                                                                                                                                                                                                                                                                                                                                                                                                                                                                                                                                                                                                                                                                                                                                                   | 8. Well Name and N<br>SEMU 247                                                                                 | 8. Well Name and No.<br>SEMU 247                                                                          |                                       |                                           |  |  |
| 2. Name of Operator CONOCOPHILLIPS COMPAN                                                                                                                                                                                                                                                                                                                                                                                                                                                                                                                                                                                                                                                                                                                                                                                                                                                                                                                                                                                                                                                                                                                                                                                                                                                                                                                                                                                                                                                                                                                                                                                                                                                                                                                                                                                                                                                                                                                                                                                                                                                                                      | Contact:                                                                                                       | ASHLEY BERGEN<br>gen@conocophillips.com                                                                   | 9. API Well No.<br>30-025-42019-00-X1 |                                           |  |  |
| 3a. Address                                                                                                                                                                                                                                                                                                                                                                                                                                                                                                                                                                                                                                                                                                                                                                                                                                                                                                                                                                                                                                                                                                                                                                                                                                                                                                                                                                                                                                                                                                                                                                                                                                                                                                                                                                                                                                                                                                                                                                                                                                                                                                                    |                                                                                                                | 3b. Phone No. (include area co<br>Ph: 432-688-6983                                                        |                                       | 10. Field and Pool, or Exploratory SKAGGS |  |  |
| MIDLAND, TX 79710                                                                                                                                                                                                                                                                                                                                                                                                                                                                                                                                                                                                                                                                                                                                                                                                                                                                                                                                                                                                                                                                                                                                                                                                                                                                                                                                                                                                                                                                                                                                                                                                                                                                                                                                                                                                                                                                                                                                                                                                                                                                                                              |                                                                                                                |                                                                                                           |                                       |                                           |  |  |
| <ol> <li>Location of Well (Footage, Sec., 7</li> </ol>                                                                                                                                                                                                                                                                                                                                                                                                                                                                                                                                                                                                                                                                                                                                                                                                                                                                                                                                                                                                                                                                                                                                                                                                                                                                                                                                                                                                                                                                                                                                                                                                                                                                                                                                                                                                                                                                                                                                                                                                                                                                         | ., R., M., or Survey Description                                                                               | )                                                                                                         | 11. County or Parish                  | 11. County or Parish, and State           |  |  |
| Sec 24 T20S R37E SENE 213<br>32.333585 N Lat, 103.115034                                                                                                                                                                                                                                                                                                                                                                                                                                                                                                                                                                                                                                                                                                                                                                                                                                                                                                                                                                                                                                                                                                                                                                                                                                                                                                                                                                                                                                                                                                                                                                                                                                                                                                                                                                                                                                                                                                                                                                                                                                                                       |                                                                                                                |                                                                                                           | LEA COUNTY                            | LEA COUNTY, NM                            |  |  |
| 12. CHECK APPI                                                                                                                                                                                                                                                                                                                                                                                                                                                                                                                                                                                                                                                                                                                                                                                                                                                                                                                                                                                                                                                                                                                                                                                                                                                                                                                                                                                                                                                                                                                                                                                                                                                                                                                                                                                                                                                                                                                                                                                                                                                                                                                 | ROPRIATE BOX(ES) TO                                                                                            | O INDICATE NATURE OF                                                                                      | F NOTICE, REPORT, OR OTH              | ER DATA                                   |  |  |
| TYPE OF SUBMISSION                                                                                                                                                                                                                                                                                                                                                                                                                                                                                                                                                                                                                                                                                                                                                                                                                                                                                                                                                                                                                                                                                                                                                                                                                                                                                                                                                                                                                                                                                                                                                                                                                                                                                                                                                                                                                                                                                                                                                                                                                                                                                                             | TYPE OF ACTION                                                                                                 |                                                                                                           |                                       |                                           |  |  |
| □ Notice of Intent                                                                                                                                                                                                                                                                                                                                                                                                                                                                                                                                                                                                                                                                                                                                                                                                                                                                                                                                                                                                                                                                                                                                                                                                                                                                                                                                                                                                                                                                                                                                                                                                                                                                                                                                                                                                                                                                                                                                                                                                                                                                                                             | ☐ Acidize                                                                                                      | □ Deepen                                                                                                  | ☐ Production (Start/Resume)           | ■ Water Shut-Off                          |  |  |
| The state of the s | ☐ Alter Casing                                                                                                 | □ Fracture Treat                                                                                          | □ Reclamation                         | ■ Well Integrity                          |  |  |
| Subsequent Report                                                                                                                                                                                                                                                                                                                                                                                                                                                                                                                                                                                                                                                                                                                                                                                                                                                                                                                                                                                                                                                                                                                                                                                                                                                                                                                                                                                                                                                                                                                                                                                                                                                                                                                                                                                                                                                                                                                                                                                                                                                                                                              | ☐ Casing Repair                                                                                                | ■ New Construction                                                                                        | Recomplete                            | Other                                     |  |  |
| ☐ Final Abandonment Notice                                                                                                                                                                                                                                                                                                                                                                                                                                                                                                                                                                                                                                                                                                                                                                                                                                                                                                                                                                                                                                                                                                                                                                                                                                                                                                                                                                                                                                                                                                                                                                                                                                                                                                                                                                                                                                                                                                                                                                                                                                                                                                     | ☐ Change Plans                                                                                                 | □ Plug and Abandon                                                                                        | □ Temporarily Abandon                 | Onshore Order Varian<br>ce                |  |  |
| 3 - 5 W. 3 - 3 - 4 - 1                                                                                                                                                                                                                                                                                                                                                                                                                                                                                                                                                                                                                                                                                                                                                                                                                                                                                                                                                                                                                                                                                                                                                                                                                                                                                                                                                                                                                                                                                                                                                                                                                                                                                                                                                                                                                                                                                                                                                                                                                                                                                                         | ☐ Convert to Injection                                                                                         | □ Plug Back                                                                                               | ■ Water Disposal                      |                                           |  |  |
| determined that the site is ready for fi<br>12/12/14 RIH gamma ray.<br>12/16/14 NU Frac stack. PT F<br>for 10 mins- Test good.<br>12/18/14 RIH w/ perf gun & sh<br>1/7/15. RIH w/ 120 jts, 2 3/8",<br>1/8/15 ND BOP NU WH. Ran<br>As of 5/20/15 there was 210 P                                                                                                                                                                                                                                                                                                                                                                                                                                                                                                                                                                                                                                                                                                                                                                                                                                                                                                                                                                                                                                                                                                                                                                                                                                                                                                                                                                                                                                                                                                                                                                                                                                                                                                                                                                                                                                                                | rac stack & csg to 2000 F<br>not perfs @ 3859'-4077'. I<br>4.7#, J-55 tbg set @ 383<br>MIT 580#/ 30 mins- Test | Pumped 12,000 gals of 15%<br>6' & pkr set @ 3828'.<br>good (see attached chart). I                        | acid.                                 |                                           |  |  |
| NMOCD request.                                                                                                                                                                                                                                                                                                                                                                                                                                                                                                                                                                                                                                                                                                                                                                                                                                                                                                                                                                                                                                                                                                                                                                                                                                                                                                                                                                                                                                                                                                                                                                                                                                                                                                                                                                                                                                                                                                                                                                                                                                                                                                                 |                                                                                                                |                                                                                                           | SUBJEC                                | T TO LIKE                                 |  |  |
| Administrative order WFX-937                                                                                                                                                                                                                                                                                                                                                                                                                                                                                                                                                                                                                                                                                                                                                                                                                                                                                                                                                                                                                                                                                                                                                                                                                                                                                                                                                                                                                                                                                                                                                                                                                                                                                                                                                                                                                                                                                                                                                                                                                                                                                                   |                                                                                                                |                                                                                                           | APPROVAL BY STATE                     |                                           |  |  |
| 14. I hereby certify that the foregoing is  Co  Name(Printed/Typed) ASHLEY E                                                                                                                                                                                                                                                                                                                                                                                                                                                                                                                                                                                                                                                                                                                                                                                                                                                                                                                                                                                                                                                                                                                                                                                                                                                                                                                                                                                                                                                                                                                                                                                                                                                                                                                                                                                                                                                                                                                                                                                                                                                   | Electronic Submission #<br>For CONOCO<br>mmitted to AFMSS for pro                                              | 303672 verified by the BLM W<br>PHILLIPS COMPANY, sent to<br>cessing by LINDA JIMENEZ of<br>Title STAF    | the Hobbs                             | m                                         |  |  |
| The state of the s | JEHOLIY                                                                                                        | JAN OTAL                                                                                                  | THEODERICH TECH                       |                                           |  |  |
| Signature (Electronic S                                                                                                                                                                                                                                                                                                                                                                                                                                                                                                                                                                                                                                                                                                                                                                                                                                                                                                                                                                                                                                                                                                                                                                                                                                                                                                                                                                                                                                                                                                                                                                                                                                                                                                                                                                                                                                                                                                                                                                                                                                                                                                        |                                                                                                                | Date 06/02/                                                                                               | A POEDTED LO                          | DECORD                                    |  |  |
| 三世纪第二十二十二                                                                                                                                                                                                                                                                                                                                                                                                                                                                                                                                                                                                                                                                                                                                                                                                                                                                                                                                                                                                                                                                                                                                                                                                                                                                                                                                                                                                                                                                                                                                                                                                                                                                                                                                                                                                                                                                                                                                                                                                                                                                                                                      | THIS SPACE FO                                                                                                  | R FEDERAL OR STATE                                                                                        | OFFICE USET IEU TUI                   | TILOUID                                   |  |  |
| Approved By                                                                                                                                                                                                                                                                                                                                                                                                                                                                                                                                                                                                                                                                                                                                                                                                                                                                                                                                                                                                                                                                                                                                                                                                                                                                                                                                                                                                                                                                                                                                                                                                                                                                                                                                                                                                                                                                                                                                                                                                                                                                                                                    |                                                                                                                | Title                                                                                                     |                                       | Date                                      |  |  |
| onditions of approval, if any, are attached<br>rtify that the applicant holds legal or equ<br>hich would entitle the applicant to condu                                                                                                                                                                                                                                                                                                                                                                                                                                                                                                                                                                                                                                                                                                                                                                                                                                                                                                                                                                                                                                                                                                                                                                                                                                                                                                                                                                                                                                                                                                                                                                                                                                                                                                                                                                                                                                                                                                                                                                                        | itable title to those rights in the                                                                            |                                                                                                           | NOV 4                                 | 2015                                      |  |  |
|                                                                                                                                                                                                                                                                                                                                                                                                                                                                                                                                                                                                                                                                                                                                                                                                                                                                                                                                                                                                                                                                                                                                                                                                                                                                                                                                                                                                                                                                                                                                                                                                                                                                                                                                                                                                                                                                                                                                                                                                                                                                                                                                |                                                                                                                |                                                                                                           |                                       |                                           |  |  |