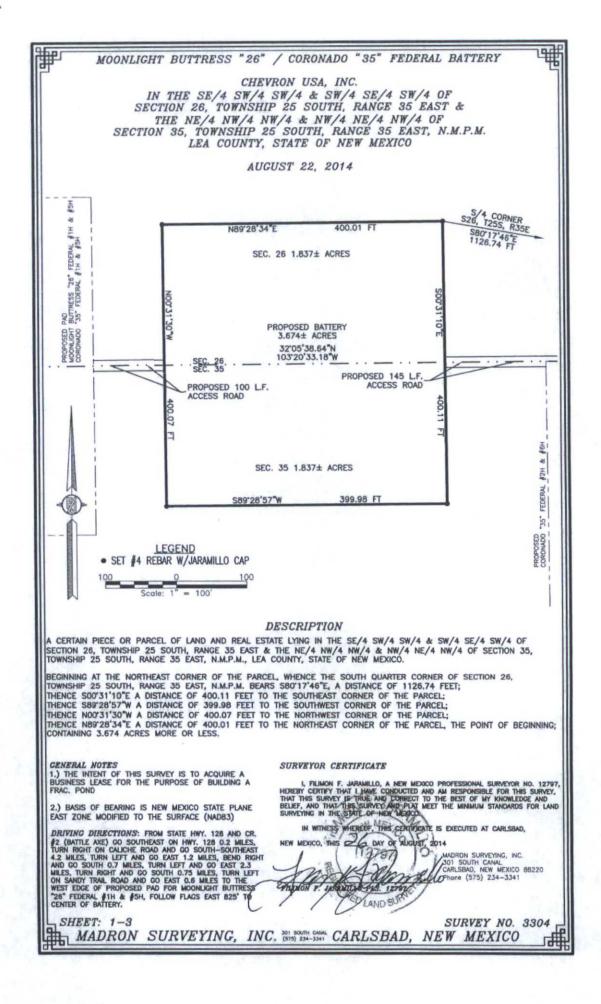

includes commencement of building the well location.

At the time the suspension is terminated, the lease will have 153 days left in its primary term. For the lease to remain in effect beyond the 153<sup>rd</sup> day, you will have to either 1) have completed a well that is capable of production in paying quantities; or 2) be actively drilling at midnight on the 30<sup>th</sup> day.

If you have any questions or need further clarification, please contact either Joe Galluzzi, Geologist, at 505.954.2145, or Jeannette Arquero, Land Law Examiner, at 505.954.2155, both in the BLM New Mexico State Office, or Steve Caffey, Assistant Field Office Manager in the Carlsbad Field Office, at 575.234.5925.

Sincerely,

acting for

William Auby Sheila Mallory

Deputy State Director Division of Minerals





MOONLIGHT BUTTRESS "26" / CORONADO "35" FEDERAL BATTERY

CHEVRON USA, INC.

IN THE SE/4 SW/4 SW/4 & SW/4 SE/4 SW/4 OF
SECTION 26, TOWNSHIP 25 SOUTH, RANGE 35 EAST &
THE NE/4 NW/4 NW/4 & NW/4 NE/4 NW/4 OF
SECTION 35, TOWNSHIP 25 SOUTH, RANGE 35 EAST, N.M.P.M.
LEA COUNTY, STATE OF NEW MEXICO

AUGUST 22, 2014



#### CERTIFICATION

I hereby certify that I, or someone under my direct supervision, have inspected the drill site and access route proposed herein; that I am familiar with the conditions which currently exist; that I have full knowledge of state and Federal laws applicable to this operation; that the statements made in this APD package are, to the best of my knowledge, true and correct; and, that the work associated with the operations proposed will be performed in conformity wit