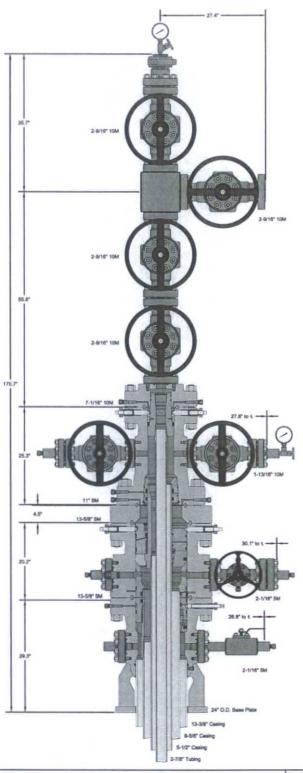

#### 3. BOP EQUIPMENT

Will have a minimum of a 5000 psi rig stack (see proposed schematic) for drill out below surface casing. Stack will be tested as specified in the attached testing requirements. Chevron requests a variance to use A coflex hose with a <u>metal protective covering</u> that will be utilized between the BOP and Choke manifold. Please see the attached testing and certification information.

See COA

Chevron requests a variance to use a GE/Vetco SH-2 Multibowl wellhead, which will be run through the rig foor on surface casing. BOPE will be nippled up and test after cementing surface casing. Subsequent tests will be performed as needed, not to exceed 30 days. The field report from GE/Vetco and BOP test information will be provided in a subsequent report at the end of the well. Please see the attached wellhead schematic. An installation manual has been placed on file with the BLM office and remains unchanged from previous submittal.