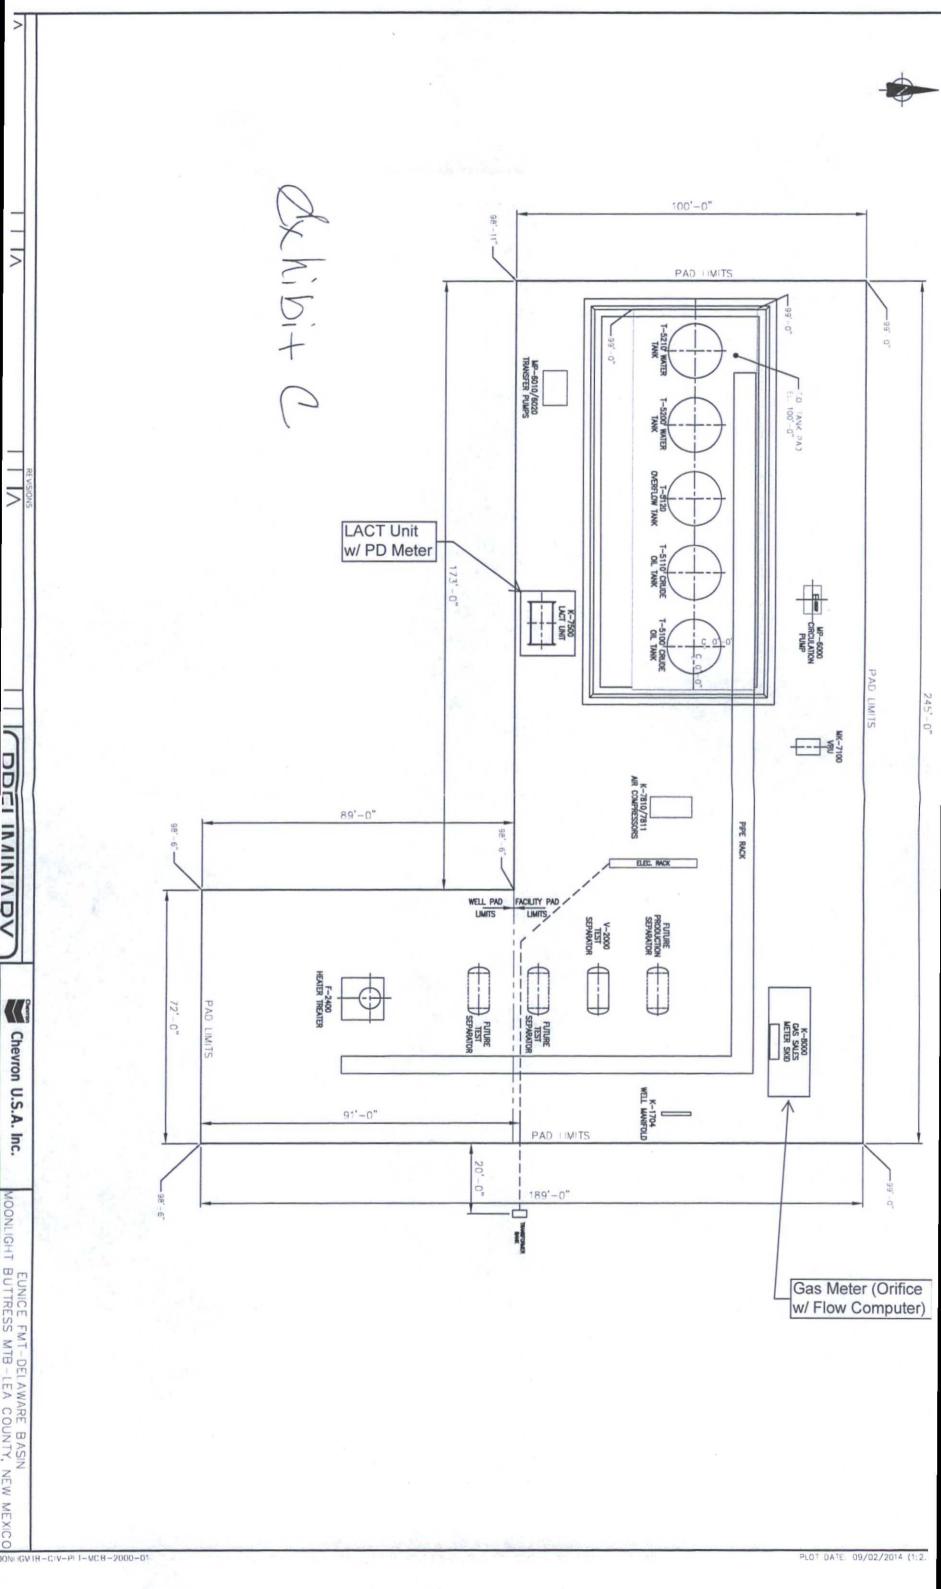

| APPRV               | KN                     | 19MAR13 |
| 13-3/8" x 9-5/8" x 5-1/2" x 2-7/8" 10M SH2/Conventional                                                                                                                                                                                                                            | DRAWN               | VJK                    | 19MAR13 |
| This drawing is the property of GE Oil & Gas Pressure Control LP and is considered confidential. Unless otherwise approved in writing, neither it nor its contents may be used, copied, transmitted or reproduced except for the sole purpose of GE Oil & Gas Pressure Control LP. |                     | EVRON USA<br>ELAWARE E | 7,      |





Frederick C. Verner Project Manager 713-372-6149 fredverner@chevron.com MidContinent Business Unit Chevron North America Exploration and Production Company, a division of Chevron U.S.A. Inc. 1400 Smith Street, Room 40006 Houston, Texas 77002

Certified Mail – Return Receipt Requested -and-E-mail – jgalluzz@blm.gov; jblakley@blm.gov

August 15, 2014

United States Department of the Interior
Bureau of Land Management
Attention: Ms. Sheila Mallory
Deputy State Director, Minerals

New Mexico State Office 301 Dinosaur Trail P.O. Box 27115 Santa Fe, NM 87502-0115

Re: Request for Suspension of Two Federal Oil and Gas Leases

Dear Ms. Mallory:

This letter is a follow up to my conversation with Joe Galluzzi of your office regarding Chevron U.S.A. Inc. ("Chevron") obtaining suspensions for Ser