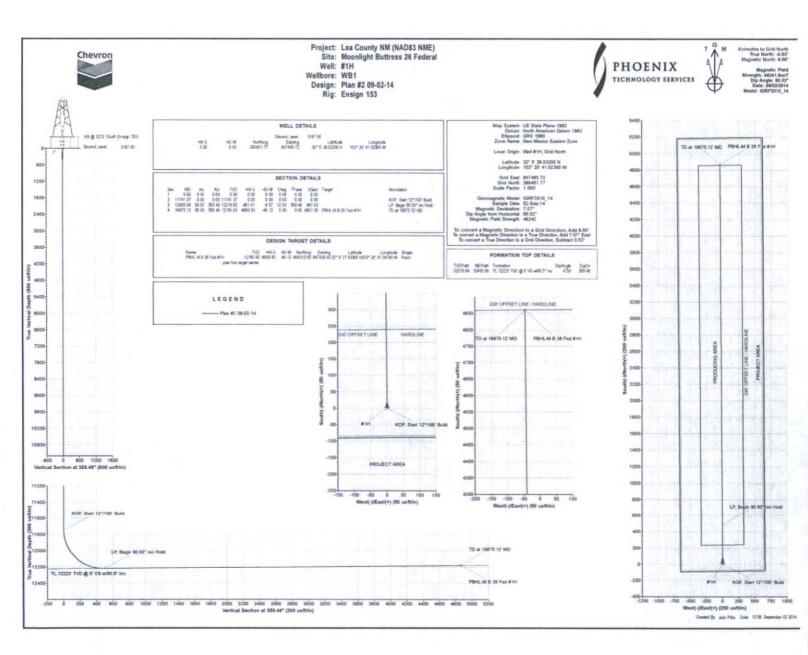

# Chevron

Lea County NM (NAD83 NME) Moonlight Buttress 26 Federal #1H

WB1

Plan: Plan #2 09-02-14

# **Standard Planning Report**

02 September, 2014

Project:

#### **Phoenix Technology Services**

Planning Report

Database: Company: GCR DB Chevron

Lea County NM (NAD83 NME) Moonlight Buttress 26 Federal

Site: Well: Wellbore: WB1

Plan #2 09-02-14 Design:

Local Co-ordinate Reference:

TVD Reference: MD Reference: North Reference:

Survey Calculation Method:

Well #1H

KB @ 3212 10usft (Ensign 153) KB @ 3212 10usft (Ensign 153)

Grid

Minimum Curvature

Project Lea County NM (NAD83 NME)

Map System: Geo Datum:

US State Plane 1983 North American Datum 1983

System Datum:

Mean Sea Level

Map Zone:

New Mexico Eastern Zone

Moonlight Buttress 26 Federal Site

Site Position: From:

Lat/Long

Northing: Easting:

399,451,76 usft 847,485.72 usft

Latitude: Longitude:

32° 5' 39.53200 N 103° 20' 41.02300 W

Position Uncertainty: 0.00 usft Slot Radius: 13-3/16 " Grid Convergence: 0.53°

Well

**Well Position** +N/-S +E/-W

Position Uncertainty

0.00 usft 0.00 usft

0.00 usft

Northing: Easting:

Wellhead Elevation:

09/02/14

399,451.76 usft 847,485.72 usft

Latitude:

32° 5' 39.53200 N

Longitude: 103° 20' 41.02300 W Ground Level: 3,187.60 usft

Wellbore WB1

Magnetics Model Name IGRF2010\_14 Sample Date

Declination (°) 7.07 Dip Angle (°)

Field Strength (nT)

48,242

Design Plan #2 09-02-14

**Audit Notes:** 

Version:

Phase:

PLAN

Tie On Depth:

0.00

60.02

Vertical Section:

Depth From (TVD) (usft) 0.00

+N/-S (usft) 0.00

+E/-W (usft) 0.00

Direction (°)

359.46

Plan Sections Measured Vertical Dogleg Build Turn Depth Depth Inclination Azimuth +N/-S +E/-W Rate Rate Rate TFO (usft) (usft) (usft) (usft) (°/100usft) (°/100usft) (°/100usft) (°) (°) Target (°) 0.00 0.00 0.00 0.00 0.00 0.00 0.00 0.00 0.00 0.00 11,741.37 0.00 0.00 11,741.37 0.00 0.00 0.00 0.00 0.00 0.00 12,495.54 90.50 359.46 12,218.82 481.61 -4.57 12.00 12.00 0.00 359.46 16,875.12 90.50 359.46 12,180.60 4,860.83 -46.12 0.00 0.00 0.00 0.00 PBHL-M B 26 Fed #1