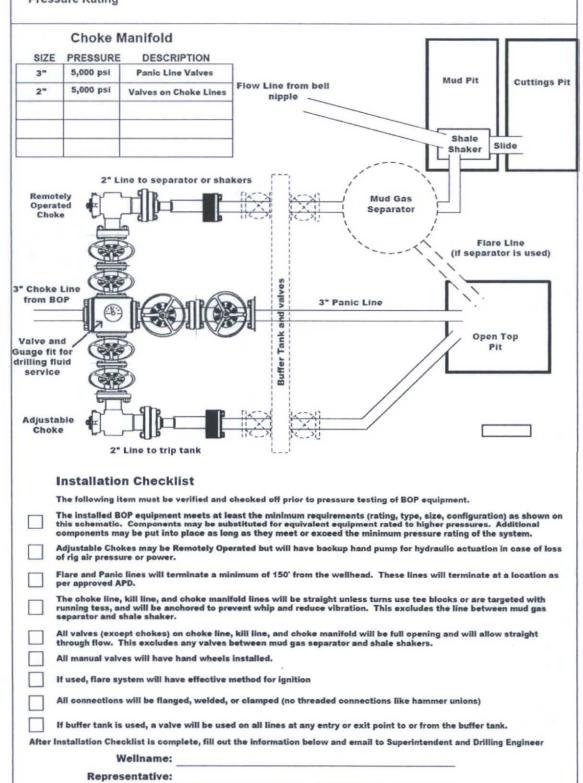

#### 3. BOP EQUIPMENT

Will have a minimum of a 5000 psi rig stack (see proposed schematic) for drill out below surface casing. Stack will be tested as specified in the attached testing requirements. Chevron requests a variance to use A coflex hose with a <u>metal protective covering</u> that will be utilized between the BOP and Choke manifold. Please see the attached testing and certification information.

See COA

Chevron requests a variance to use a GE/Vetco SH-2 Multibowl wellhead, which will be run through the rig foor on surface casing. BOPE will be nippled up and test after cementing surface casing. Subsequent tests will be performed as needed, not to exceed 30 days. The field report from GE/Vetco and BOP test information will be provided in a subsequent report at the end of the well. Please see the attached wellhead schematic. An installation manual has been placed on file with the BLM office and remains unchanged from previous submittal.