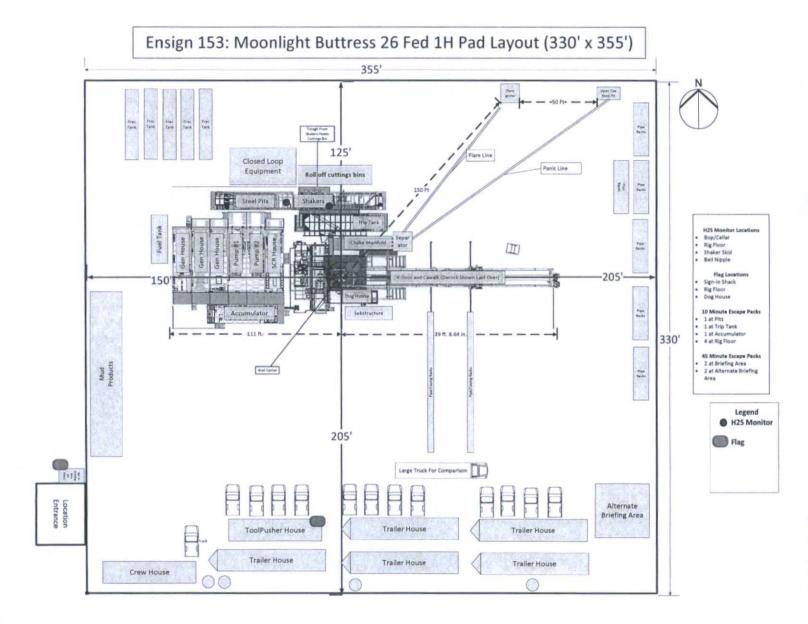

#### 8. ABNORMAL PRESSURES AND HYDROGEN SULFIDE

- a. Increased pressure is expected in the base of the 3rd Bone Spring sand. No abnormal temperatures are expected. Estimated BHP is:
- 6992 psi
- b. Hydrogen sulfide gas is not anticipated. An H2S Contingency plan is attached with this APD in the event that H2S is encountered