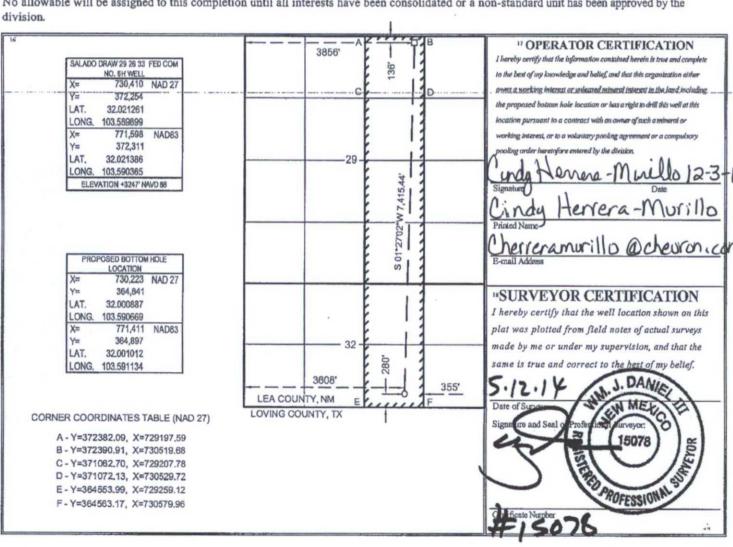

M AMENDED REPORT

WELL LOCATION AND ACREAGE DEDICATION PLAT

| 30-02           | S-4     |              | 1 9795                |            | WC-Da         | 5G-065           | 263319        | P. BONE        | SPRING                 |
|-----------------|---------|--------------|-----------------------|------------|---------------|------------------|---------------|----------------|------------------------|
| Propert         | y Code  |              |                       | 5 P        | roperty Name  |                  |               |                | Well Number            |
| 3141            | 44      |              | S                     |            | 6H            |                  |               |                |                        |
| , OGRI          | D No.   |              |                       | * 0        | perator Name  |                  |               |                | <sup>9</sup> Elevation |
| 432             | 23      |              |                       |            | 3247'         |                  |               |                |                        |
|                 |         |              |                       | " Sur      | face Locati   | on               |               |                |                        |
| UL or lot no.   | Section | Township     | Range                 | Lot Idn    | Feet from the | North/South line | Feet from the | East/West line | County                 |
| В               | 29      | 26 SOUTH     | 33 EAST, N.M.P.M.     |            | 136'          | NORTH            | 3856'         | WEST           | LEA                    |
|                 |         |              | " Bottom H            | lole Locat | ion If Diffe  | erent From S     | urface        |                | ,                      |
| UL or lot no.   | Section | Township     | Range                 | Lot Idn    | Feet from the | North/South line | Feet from the | Bast/West line | County                 |
| G               | 32      | 26 SOUTH     | 33 EAST, N.M.P.M.     |            | 280'          | SOUTH            | 3608'         | WEST           | LEA                    |
| 12 Dedicated Ac |         | nt or Infill | Consolidation Code 15 | Order No.  |               |                  |               |                |                        |

No allowable will be assigned to this completion until all interests have been consolidated or a non-standard unit has been approved by the

District I 1625 N. French Dr., Hobbs, NM 88240 Phone: (575) 393-6161 Fax: (575) 393-0720 District II 811 S. First St., Artesia, NM 88210 Phone: (575) 748-1283 Fax: (575) 748-9720 District 111 1000 Rio Brezos Road, Aztro, NM 87410 Phone: (505) 334-6178 Fax: (505) 334-6170 District IV 1220 S. St. Francis Dr., Santa Fe, NM 87505

## CORNER COORDINATES TABLE (NAD 27)

- A Y=372382.09, X=729197.59
- B-Y=372390.91, X=730519.68
- C-Y=372399.73, X=731841.78
- D Y=371062.70, X=729207.78
- E-Y=371072.13, X=730529.72
- F Y=367115.79, X=730559.81
- G Y=367127.04, X=731881.26 H - Y=364563.17, X=730579,96
- I- Y=364572.35, X=731900.79