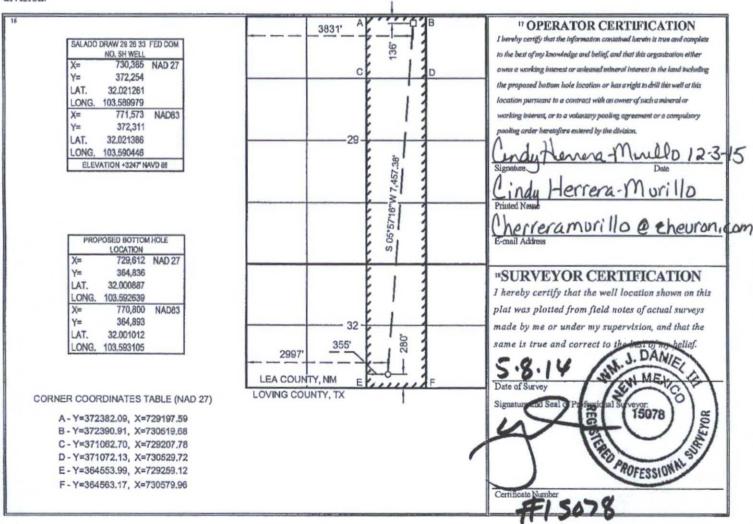

OIL CONSERVATION DIVISION

1220 South St. Francis Dr. Santa Fe, NM 87505

DEC 0 3 2015

M AMENDED REPORT

RECEIVED

WELL LOCATION AND ACREAGE DEDICATION PLAT

| 30-0                | 25-4         | 2441         | 0 97955               | ode                          | WC-02         | 5G-065           | 263319        | P. Ban    | 4E SPRING   |  |
|---------------------|--------------|--------------|-----------------------|------------------------------|---------------|------------------|---------------|-----------|-------------|--|
| <sup>4</sup> Proper | ty Code      |              |                       | <sup>5</sup> Property Name   |               |                  |               |           |             |  |
| 314194              |              |              | SA                    | SALADO DRAW 29 26 33 FED COM |               |                  |               |           |             |  |
| OGRID No.           |              |              |                       | Operator Name                |               |                  |               |           |             |  |
| 432                 | 23           |              |                       | CHEVRON U.S.A. INC.          |               |                  |               |           |             |  |
|                     |              |              |                       | " Sur                        | face Locati   | ion              |               |           |             |  |
| UL or lot no.       | Section      | Township     | Rango                 | Lot Idn                      | Feet from the | North/South line | Feet from the | East/West | line County |  |
| В                   | 29           | 26 SOUTH     | 33 EAST, N.M.P.M.     |                              | 136'          | NORTH            | 3831'         | WEST      | LEA         |  |
|                     |              |              | " Bottom H            | ole Locat                    | ion If Diffe  | erent From S     | urface        |           |             |  |
| UL or lot no.       | Section      | Township     | Range                 | Lot Idn                      | Feet from the | North/South line | Feet from the | East/West | line County |  |
| G                   | 32           | 26 SOUTH     | 33 EAST, N.M.P.M.     |                              | 280'          | SOUTH            | 2997'         | WEST      | LEA         |  |
| 12 Dedicated A      | cres 13 Join | at or Infill | Consolidation Code 15 | Order No.                    |               |                  |               |           |             |  |
| 474.8               | 35           |              |                       |                              |               |                  |               |           |             |  |

No allowable will be assigned to this completion until all interests have been consolidated or a non-standard unit has been approved by the division.

District 1 1625 N. French Dr., Hobbs, NM 88240 Phone: (575) 393-6161 Fax: (575) 393-0720 District II 811 S. First St., Artesia, NM 88210 Phone: (575) 748-1283 Fax: (575) 748-9720 District III 1000 Rio Brazos Road, Aztcc, NM 87410 Phone: (505) 334-6178 Fax: (505) 334-6170

## CORNER COORDINATES TABLE (NAD 27)

- A Y=372382.09, X=729197.59
- B-Y=372390.91, X=730519.68
- C-Y=372399.73, X=731841.78
- D Y=371062.70, X=729207.78
- E-Y=371072.13, X=730529.72
- F Y=367115.79, X=730559.81
- G Y=367127.04, X=731881.26 H - Y=364563.17, X=730579,96
- I- Y=364572.35, X=731900.79